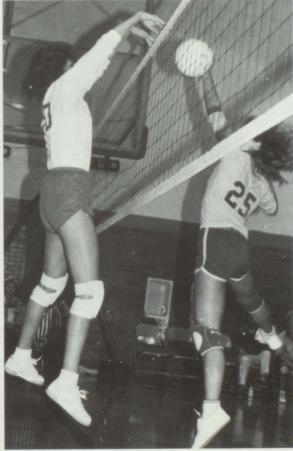

Finishing with the best record ever, 27-2, the Varsity Volleyball team, coached by Launa Moser, captured another district championship. They went on to place second at State. Paula Oliverson and Kristy Chatterly were named to the second all-state team, while Jill Swainston was named to the first all-state team. Paula and Jill were also selected to play on the All-star district team.

1. Kristy Chatterly being only a sophomore came a long way and ended the season as one of the top blockers. 2. Mr. Koch presents Coach Moser with her 5th consecutive district trophy.