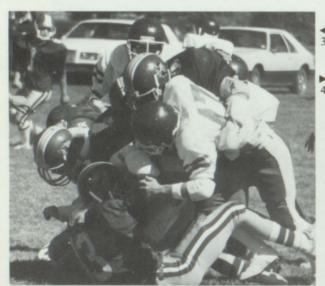

One of the biggest events of the year, Homecoming Week, was filled with activities aimed to strengthen spirit and arouse enthusiasm amongst the students. Much time and effort went into floats, window painting, hall decorating, halftime entertainment, and the homecoming assembly. The effort was rewarded when the spirit and enthusiasm carried over to the football game appraisa the temperature to the football game. the football game, spurring the team on to their first victory of the season, a 12-8 triumph over the Beavers of American Falls.

#### HOMECOMING'85...

1. Following tradition, the band performed in the half time show. 2. Holly Edwards and the cheerleaders kept spirit high at the bonfire. 3. Hero day proved that heros never die. 4. The final score said it all! 5. The football team was overpowering. 6. Terri Beckstead was crowned by last year's queen, Suzette Bosworth. 7. The senior float took 1st place. 8. Rainee Hebdon and Tamara Stanko presented the flag in a tradition homecoming manner. 9. Cody Hodges able to leap biology tables in a single bound. 10. The junior window took 1st place.