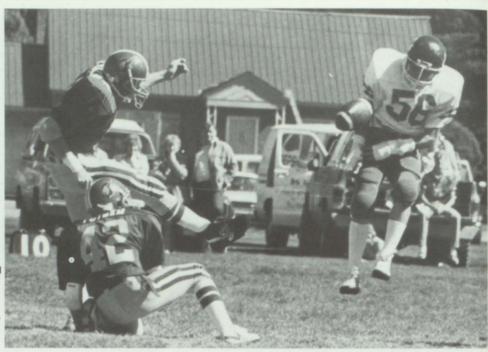

1. David Payne was selected first team All-District. 2. Perry Holton and Darin Bowling hook up on a trap play.

#### **PLAYOFFS**

1. Perry Holton was selected honorable mention All-District. 2. Brian Prochnow blocked Star Valley's point after touchdown. 3. Determination picks up Darin Bowling an extra few yards. 4. The Indians head into the game with high hopes. 5. The offense had their most productive game against Star Valley. 6. Darin Bowling was selected honorable mention All-District. 7. Chad Jensen got a rare chance to return a kickoff. 8. Perry Holton directed the Indians offense. 9. David Saxton was the leading rusher for the team. 10. The leading pass receiver with 571 yards, Paul Bowler was selected first team All-District and honorable mention All-State. All-State.