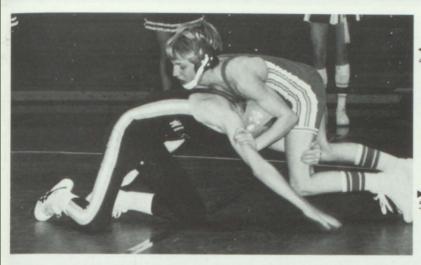

#### INDIAN

Front Row: Shane Golightly, Kelton Anderson, Derek Hinkley, Levon Cordingley, Paul Pitcher, Cody Hodges, Kelly Jensen, Duane Anderson, Darrin Bowling. Back Row: Coach Kincaid, Ken Hobbs, Chris Hollingsworth, Adam Gleason, Tyler Hinkley, Larin Cordingley, Billy Rawlings, Tony Rawlings, Randon Hansen, Todd Johnson, Coach Kissinger.

#### TAKE DOWN

| PHS<br>PHS<br>PHS | 30<br>49<br>32 | American Falls<br>Bear Lake<br>Logan | 36<br>18<br>35 |
|-------------------|----------------|--------------------------------------|----------------|
| PHS               | 9              | Sky View                             | 54             |
| PHS               | 49             | Shelley                              | 18             |
| PHS               | 38             | West Side                            | 20.            |
| PHS               | 42             | Grace                                | 19             |
| PHS               | 27             | Soda Springs<br>Marsh Valley         | 57<br>36       |
| PHS               | 32             | Malad Malad                          | 36             |
| PHS               | 56             | West Side                            | 6              |
| PHS               | 28             | Star Valley                          | 30             |
|                   |                |                                      |                |

1. Darin Bowling placed second at district and seventh at state. 2. Kelton Anderson first place at both the district and state tournaments. 3. Randon Hansen placed first at the Box Elder tournament. 4. With 20 wins as a freshman, Duane Anderson promises to continue the Anderson family tradi-tion. 5. Tony Rawlings was a consistent wrestler this year and placed fourth at district. 6.Adam Gleason, with his 20 wins was voted most improved wrestler. 7. Shane Golightly was voted the hustle award by the rest of the team.