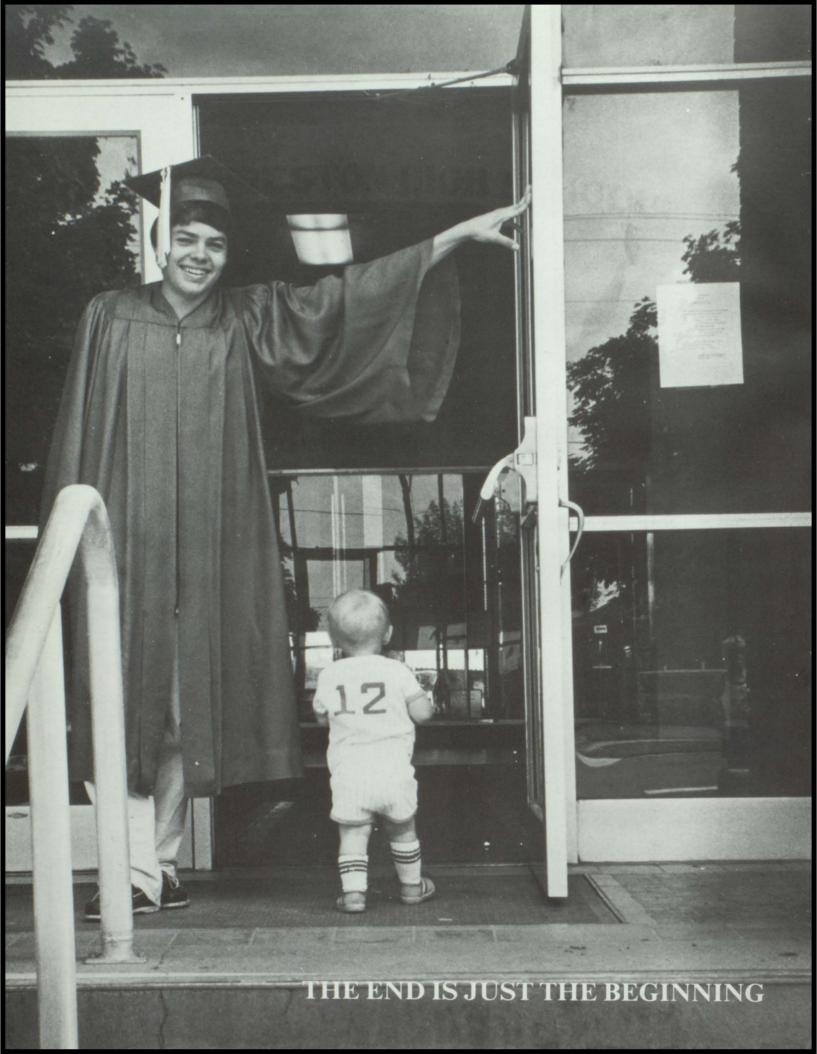

ND.



Shelly Hansen and Shelli Shepard prepare the fine food at POLAR BEAR.



Doug and David Saxton invite you to come see the quality of BOB SAXTON'S NEAR NEW CARS.



DR. MORRIS N. POOLE congratulates the PHS graduating class of 1986.



Aaron Porter is waiting to take your order at ARTIC CIRCLE.



Jay Kirkbride, David Saxton and Bret Adamson enjoy the self-serve deli at CORNER MART.



Camille Shelman thinks the best financial advisors are her mom and IRELAND BANK.



**DR. RODNEY B. GROVER** Wishes the 1986 graduation class success in the future.



Bret Adamson and Jay Kirkbride agree that the sportiest cars are at WEST MOTOR.



Richie Ransom keeps the presses rolling at the PRESTON CITIZEN.



Nancilee Jensen and Dawn Jensen look over the latest fashions at MODE O' DAY.