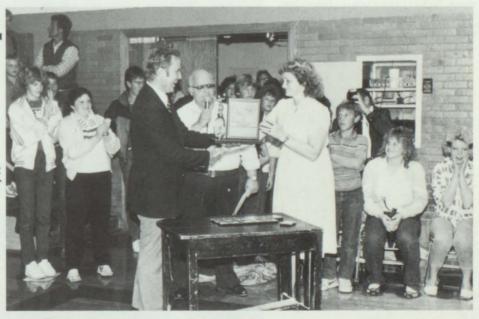

1. Kristy Chatterly being only a sophomore came a long way and ended the season as one of the top blockers. 2. Mr. Koch presents Coach Moser with her 5th consecutive district trophy.