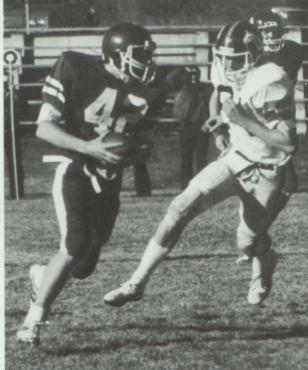

#### **PLAYOFFS**

1. Perry Holton was selected honorable mention All-District. 2. Brian Prochnow blocked Star Valley's point after touchdown. 3. Determination picks up Darin Bowling an extra few yards. 4. The Indians head into the game with high hopes. 5. The offense had their most productive game against Star Valley. 6. Darin Bowling was selected honorable mention All-District. 7. Chad Jensen got a rare chance to return a kickoff. 8. Perry Holton directed the Indians offense. 9. David Saxton was the leading rusher for the team. 10. The leading pass receiver with 571 yards, Paul Bowler was selected first team All-District and honorable mention All-State. All-State.