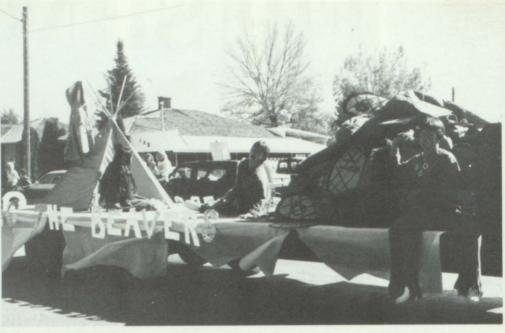

One of the biggest events of the year, Homecoming Week, was filled with activities aimed to strengthen spirit and arouse enthusiasm amongst the students. Much time and effort went into floats, window painting, hall decorating, halftime entertainment, and the homecoming assembly. The effort was rewarded when the spirit and enthusiasm carried over to the football game appraisa the temperature to the football game. the football game, spurring the team on to their first victory of the season, a 12-8 triumph over the Beavers of American Falls.

#### HOMECOMING'85...

1. Following tradition, the band performed in the half time show. 2. Holly Edwards and the cheerleaders kept spirit high at the bonfire. 3. Hero day proved that heros never die. 4. The final score said it all! 5. The football team was overpowering. 6. Terri Beckstead was crowned by last year's queen, Suzette Bosworth. 7. The senior float took 1st place. 8. Rainee Hebdon and Tamara Stanko presented the flag in a tradition homecoming manner. 9. Cody Hodges able to leap biology tables in a single bound. 10. The junior window took 1st place.