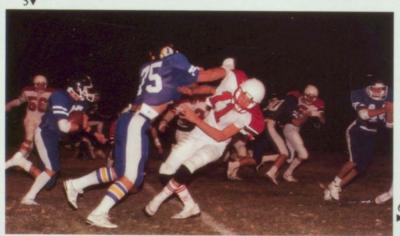

One of the biggest events of the year, Homecoming Week, was filled with activities aimed to strengthen spirit and arouse enthusiasm amongst the students. Much time and effort went into floats, window painting, hall decorating, halftime entertainment, and the homecoming assembly. The effort was rewarded when the spirit and enthusiasm carried over to the football game appraisa the temperature to the football game. the football game, spurring the team on to their first victory of the season, a 12-8 triumph over the Beavers of American Falls.

#### HOMECOMING'85...

1. Following tradition, the band performed in the half time show. 2. Holly Edwards and the cheerleaders kept spirit high at the bonfire. 3. Hero day proved that heros never die. 4. The final score said it all! 5. The football team was overpowering. 6. Terri Beckstead was crowned by last year's queen, Suzette Bosworth. 7. The senior float took 1st place. 8. Rainee Hebdon and Tamara Stanko presented the flag in a tradition homecoming manner. 9. Cody Hodges able to leap biology tables in a single bound. 10. The junior window took 1st place.