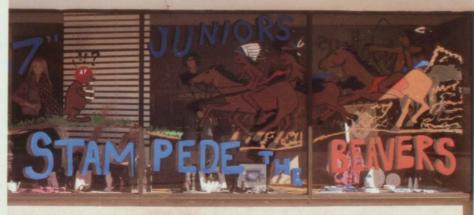

One of the biggest events of the year, Homecoming Week, was filled with activities aimed to strengthen spirit and arouse enthusiasm amongst the students. Much time and effort went into floats, window painting, hall decorating, halftime entertainment, and the homecoming assembly. The effort was rewarded when the spirit and enthusiasm carried over to the football game appraisa the temperature to the football game. the football game, spurring the team on to their first victory of the season, a 12-8 triumph over the Beavers of American Falls.

#### HOMECOMING'85...

1. Following tradition, the band performed in the half time show. 2. Holly Edwards and the cheerleaders kept spirit high at the bonfire. 3. Hero day proved that heros never die. 4. The final score said it all! 5. The football team was overpowering. 6. Terri Beckstead was crowned by last year's queen, Suzette Bosworth. 7. The senior float took 1st place. 8. Rainee Hebdon and Tamara Stanko presented the flag in a tradition homecoming manner. 9. Cody Hodges able to leap biology tables in a single bound. 10. The junior window took 1st place.