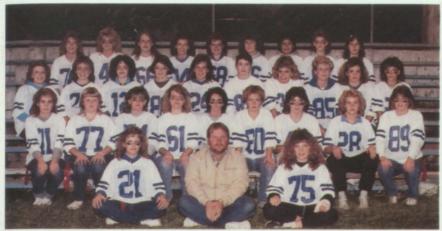

SENIORS, Front Row: Troy Reid, Tonya Porter, Stacie Smith, Rainee Hebdon, Kristi Golightly, Tanya Winward, Terri Beckstead, Jon Brosco. Second Row: Susan Redwood, Terri Larson, Linda Gebs, Kimalee Hansen, Christina Williams, Christine Waddoups, Claudine Erickson, Sara Nelson. Third Row: Michele Palmer, Ralene Dursteller, Wendy Liebes, Cynthia Christensen, Peggy Lindhardt, Debbie Gilbert, Leslie Williams, Kayleen Parker.

#### POWDER PUFF

JUNIORS, Front Row: Robyn Haworth, Dave Fryar, Jan Palmer. Secd Row: Caleen Carter, Cindy Bowcutt, Theresa Murray, Katie Porter, Denise Trujillio, Melinda Newbold, Delina Heath, Camillia Allen, Tammy Austin. Third Row: Nicki Greene, Liesa Orton, Janeal Kindred, Carla Erickson, Cathy Lou Seamons, Natalie Talbot, Elizabeth Foss, Glorianne Smith, Jackie Johnson, Cherie Curtis. Fourth Row: Nicky Bradford, Pennie Cole, Allyson Bodily, Camille Shelman, Heidi Geddes, Christine Swainston, Cynthia Otero, Wendy Golightly, Jackie Burbank.

This year's Powderpuff game included both the comedy of the cheerleaders and the emotional intensity of the girl players. The game was a seesaw battle resulting in a rare junior upset over the seniors. The juniors scored first on a 6-yard run by Cherie Curtis. The extra point failed. The first half ended 6-0. The seniors scored on their 1st possession of the 2nd half on a 51 yard run by Wendy Liebes. A 2 point conversion put the seniors on top 8-6. It was short lived as Cherie Curtis scored again for one juniors on a 57-yard sprint down the side line. The extra point again failed leaving the juniors ahead 12-8. The seniors retaliated with Rainee Hebdon's 5 yard plunge. The seniors' second 2 point conversion resulted in a 16-12 lead. However, the juniors bounced back with another 50 yard-plus run by Robyn Haworth. For the 3rd time the seniors thwarted the juniors' extra point attempt, but the 18-16 score held up when time expired on the seniors' final drive.