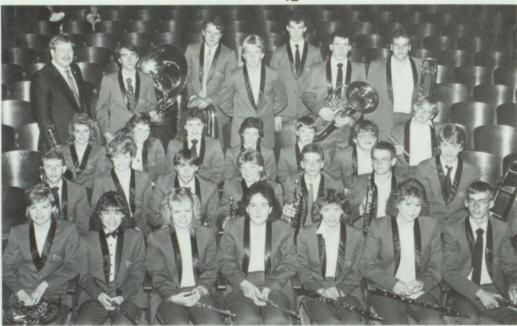

ed, Kim Clark, Christine Waddoups, Melodee Greene.



 Kent Derricott and Adam Gleason try to "cook." 2. Annette Baird, Kellie Swainston, Carla Erickson, and Claudine Erickson work on their fund raiser.



COOKING

F.H.A. began the year with their traditional banquet and candle ceremony, inducting the new members. In her first year as advisor, Mrs. Erickson initiated the idea of raffling a quilt for a fund raiser. Other activities included an overnight party with the West Side chapter of F.H.A. and a trivia party. The chapter received a special honor when Jay Swann took state in the job interview category. The officers this year are: President — Claudine Erickson; Vice President — Carla Erickson; Secretary — Penny West; Treasurer — Nikki Greene; Historian — Nancilee Jensen.

# ROMBONES





Front Row: Kaylyn Gilbert, Karen Orton, Tonya Winn, Leslie Hurless, Michelle Prochnow, Lori Bennett, Dwayne Gebs. Second Row: Leon Taylor, Kerry Griffin, Chris Goodsell, Melanie Anderson, Matt Grizzell, Stephen Owen, Mike Anderson. Third Row: Camelia Allen, Deanna Payne, Marla Sorensen, Daylene Moosman, Tracen Winward, Jeff Talbot, Troy Lamont. Back Row: Mr. Roger Mitchell, William Allen, Terry Ralphs, Darin Lowe, Danny Sparks, Bryant Sorensen, Chris Buttars.







Practice and determination was evident whenever the band performed. They performed at athletic events, Homecoming, pep assemblies, and their usual concerts. Mr. Mitchell, the director, took the band to district where they received a good rating. This year's President is Dwayne Gebs and the Drum Major is Lori Bennett.





1.