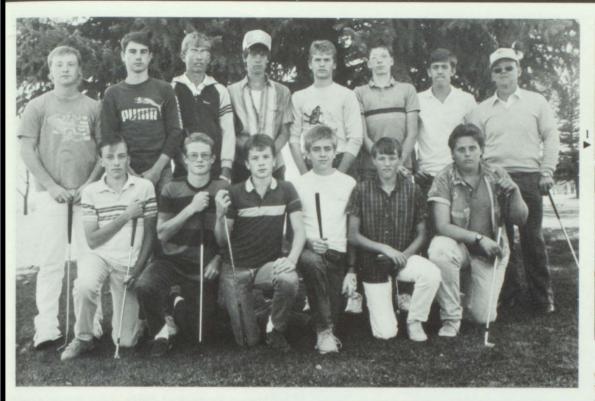

|     | HE | 1                                       | 1     |





1. Paul Bowler, who led the team in assists, was selected honorable mention All-District. 2. Chad Jensen, the team's leading rebounder, was selected second team All-District. 3. Perry Holton, the team's leading scorer, was selected first team All-District. 4. Coach Bergeson uses a timeout to discuss Stategy. 5. Shawn Wayment was selected to participate in the district All-Star game.

#### ROCKY DISTRICT











#### HOLE IN ONE



Kneeling: Jason Grover, Cody Gamble, David Koch, Jon Hale, Tom Waddoups, Cory Smedley. Standing: Trevor Sherman, Stephen Koch, Alan Bell, Shane Gilbert, Todd Woodard, Matt Grizzell, Brian Johnson, Mr. Brown.





1. Alan Bell concentrates on hitting a hole in two. 2. Getting out of a sandtrap isn't easy, as Todd Woodward found out. 3. Shane Gilbert shot a 79 at state.



Under the watchful eye of Coach Wayne Brown, the golf team took second place at district. In doing so, Shane Gilbert, Todd Woodward, Stephen Koch, Alan Bell, and Matt Grizzell qualified to go to the state tournament. Of these five, only Shane graduates this year, thus foreboding of good things to come in future years.

#### SIX QUALIFY





Front Row: Carl Sims, Brenton Burbank, Deanna Payne, Margret Knapp, Paul Bowler,