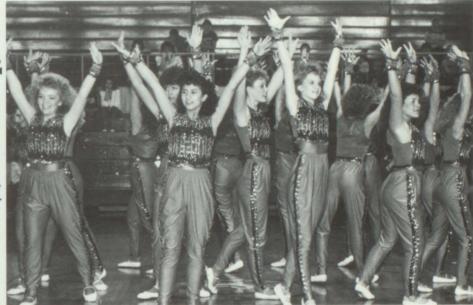

#### LET'S BOOGIE!

For those students who participated, dances provided a much needed diversion to the regular lonely nights in front much needed diversion to the regular lonely nights in front of "the tube." The method of assigning dances was changed this year. The Executive Council had the clubs bid on which dance they sponsored, with a cut of the profits going toward a fund for student buses for away games. Dances included the Get Aquainted Dance, Homecomig Dance, Buddy Dance, Harvest Ball, Christmas Dance, MORP Dance, Sweetheart Dance, Unity Ball (see p. 24-25), Inaugural Ball. Senior Dance, and stag dances. augural Ball, Senior Dance, and stag dances.