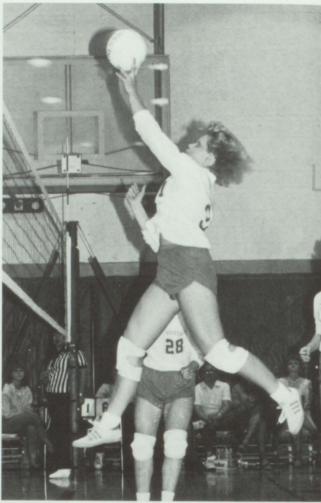

Finishing with the best record ever, 27-2, the Varsity Volleyball team, coached by Launa Moser, captured another district championship. They went on to place second at State. Paula Oliverson and Kristy Chatterly were named to the second all-state team, while Jill Swainston was named to the first all-state team. Paula and Jill were also selected to play on the All-star district team.

1. Kristy Chatterly being only a sophomore came a long way and ended the season as one of the top blockers. 2. Mr. Koch presents Coach Moser with her 5th consecutive district trophy.