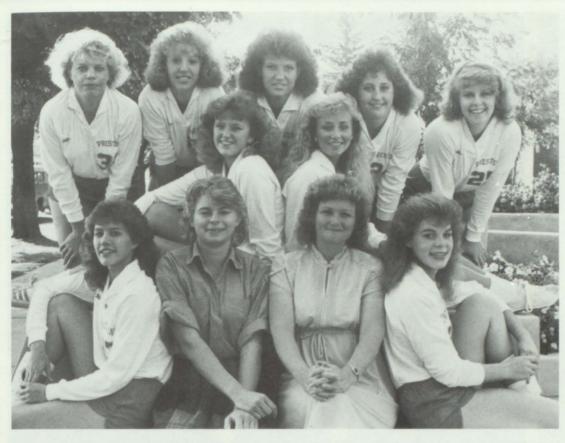

#### **DOMINATING DISTRICT...**

Bottom Row: Michelle Prochnow, Debbie Gilbert (manager), Coach Launa Moser, Margret Knapp. Middle Row: Sheridyn Roper, Becky Greaves. Top Row: Paula Oliverson, Kristy Chatterly, Jill Swainston, Lola Talbot, Anne

Finishing with the best record ever, 27-2, the Varsity Volleyball team, coached by Launa Moser, captured another district championship. They went on to place second at State. Paula Oliverson and Kristy Chatterly were named to the second all-state team, while Jill Swainston was named to the first all-state team. Paula and Jill were also selected to play on the All-star district team.