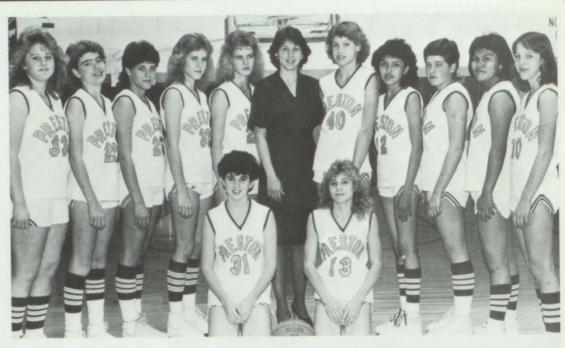

#### WE CAME,

Starting with Coach Jean Paskins and going clockwise, Lola Talbot, Margret Knapp, Jackie Burbank, Wendy Liebes, Paula Oliverson, Jill Swainston, Kristy Chatterly, Dawn Jensen, Michelle Prochnow, Debbie Gilbert.