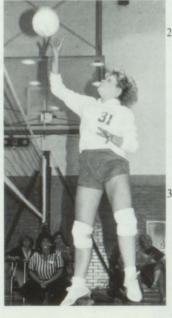

Finishing with the best record ever, 27-2, the Varsity Volleyball team, coached by Launa Moser, captured another district championship. They went on to place second at State. Paula Oliverson and Kristy Chatterly were named to the second all-state team, while Jill Swainston was named to the first all-state team. Paula and Jill were also selected to play on the All-star district team.