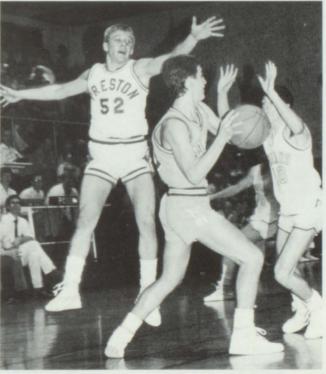

|    |

#### COMING











Coach Corey Johnson guided the J.V. team to a 12-8 record to get back on the winning track. This year's squad was well balanced with most players seeing considerable playing time. Also, several players were called up to the varsity squad to receive even more valuable playing time.

1. Jerry Olson provided the heighth for the team. 2. Mike Hyde and Mike Read demonstrate the tenacious defense that kept the pressure on the other teams.

#### SMOOTH SAILING



Kneeling: Mike Read, Brian Baxter, Paul Bowler, Trent Alder, Chris Abrams, Jason Roper — manager. Standing: Coach Larry Bergeson, Mike Chavez, Shawn Wayment, Brandon Roberts, Tracy Moser, Chad Jensen, Perry Holton, Greg Chandler, Coach Corey Johnson.



The boys' varsity basketball team, under Coach Larry Bergeson, got off to a fast