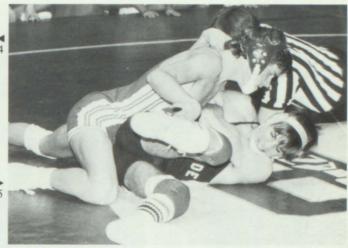

#### INDIAN

Front Row: Shane Golightly, Kelton Anderson, Derek Hinkley, Levon Cordingley, Paul Pitcher, Cody Hodges, Kelly Jensen, Duane Anderson, Darrin Bowling. Back Row: Coach Kincaid, Ken Hobbs, Chris Hollingsworth, Adam Gleason, Tyler Hinkley, Larin Cordingley, Billy Rawlings, Tony Rawlings, Randon Hansen, Todd Johnson, Coach Kissinger.

#### TAKE DOWN

| PHS<br>PHS<br>PHS | 30<br>49<br>32 | American Falls<br>Bear Lake<br>Logan | 36<br>18<br>35 |
|-------------------|----------------|--------------------------------------|----------------|
| PHS               | 9              | Sky View                             | 54             |
| PHS               | 49             | Shelley                              | 18             |
| PHS               | 38             | West Side                            | 20.            |
| PHS               | 42             | Grace                                | 19             |
| PHS               | 27             | Soda Springs<br>Marsh Valley         | 57<br>36       |
| PHS               | 32             | Malad Malad                          | 36             |
| PHS               | 56             | West Side                            | 6              |
| PHS               | 28             | Star Valley                          | 30             |
|                   |                |                                      |                |

1. Darin Bowling placed second at district and seventh at state. 2. Kelton Anderson first place at both the district and state tournaments. 3. Randon Hansen placed first at the Box Elder tournament. 4. With 20 wins as a freshman, Duane Anderson promises to continue the Anderson family tradi-tion. 5. Tony Rawlings was a consistent wrestler this year and placed fourth at district. 6.Adam Gleason, with his 20 wins was voted most improved wrestler. 7. Shane Golightly was voted the hustle award by the rest of the team.