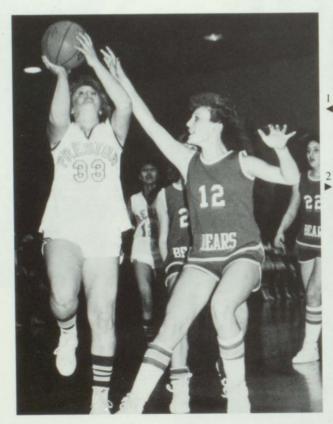

1. Lola Talbot's accurate outside shooting kept the opponent's defense from sagging off on Jill. 2. Margret Knapp's play making earned her the name "little general."