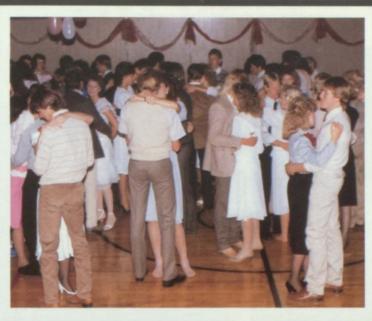

#### LET'S BOOGIE!

For those students who participated, dances provided a much needed diversion to the regular lonely nights in front much needed diversion to the regular lonely nights in front of "the tube." The method of assigning dances was changed this year. The Executive Council had the clubs bid on which dance they sponsored, with a cut of the profits going toward a fund for student buses for away games. Dances included the Get Aquainted Dance, Homecomig Dance, Buddy Dance, Harvest Ball, Christmas Dance, MORP Dance, Sweetheart Dance, Unity Ball (see p. 24-25), Inaugural Ball. Senior Dance, and stag dances. augural Ball, Senior Dance, and stag dances.