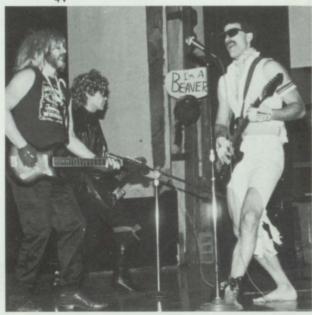

One of the biggest events of the year, Homecoming Week, was filled with activities aimed to strengthen spirit and arouse enthusiasm amongst the students. Much time and effort went into floats, window painting, hall decorating, halftime entertainment, and the homecoming assembly. The effort was rewarded when the spirit and enthusiasm carried over to the football game appraisa the temperature to the football game. the football game, spurring the team on to their first victory of the season, a 12-8 triumph over the Beavers of American Falls.

#### HOMECOMING'85...

1. Following tradition, the band performed in the half time show. 2. Holly Edwards and the cheerleaders kept spirit high at the bonfire. 3. Hero day proved that heros never die. 4. The final score said it all! 5. The football team was overpowering. 6. Terri Beckstead was crowned by last year's queen, Suzette Bosworth. 7. The senior float took 1st place. 8. Rainee Hebdon and Tamara Stanko presented the flag in a tradition homecoming manner. 9. Cody Hodges able to leap biology tables in a single bound. 10. The junior window took 1st place.

#### .. GO FOR IT!-

1. Tyler Castleton hosted Brooke Jardin and Robert Poole in the P.H.S. version of Family Feud. 2. Derek Hinckley played pin the tail on the beaver. 3. The snake dance drew a large crowd. 4. Trent Alder and the other senior players honored their parents. 5. Penny West and Brad Ransom sang the theme song "Can't Fight this Feeling." 6. Indian spirit overflowed. 7. A large student section cheered the team to victory. 8. The Phi-Dels were part of the halftime entertainment. 9. The homecoming dance drew one of the largest crowds in recent years.