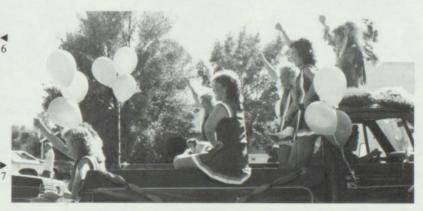

### A Might to Remember

The Unity Ball truly was a night to remember. The decorations were splendid, adding to the stylish atmosphere of the evening. Being held in the Oakwood's smaller gym, there was a definite feeling of "unity!" The promenade, involving 19 couples was well rehearsed and presented.

1. Shane Moser and Stephanie Porter enjoy the refreshments. 2. Great music makes for a great time, as many students found out. 3. Doug Beckstead and Jeri Griffeth exit "The Tunnel of Love." 4. Tony Derricott escorts Shannon Rasmussen in the promenade. 5. Junior King, Chris Abrams, enjoys a dance with his date, Robyn Haworth. 6. Bryan Woolley and Sue Chadwick take a break from the dancing. 7. The promenade was choreographed by Paula Lemmon. 8. Wes Hansen and Sheridyn Roper, accompanied by Stacie Smith, sang the theme song, "I'll Be There."