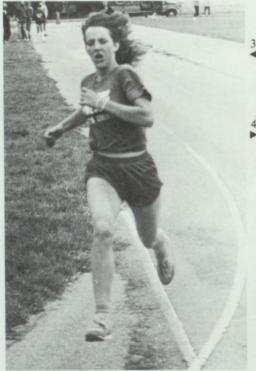

This year's cross-country squad saw vast improvements over last year. A larger team, home meets and good overall balance resulted in PHS's first ever district championship in cross-country. To add icing to the cake, they edged out three times defending state champs, Malad Dragons, for the district title. State qualifiers included Shawn Moser, Jonathan Nelson, Robbie Cole, Tim Rawlings, Kris Womack, Robert Gregory, Brian Erickson, and Michelle Burbank.

1. Shawn Moser leads the tribe to victory, placing 18th in state. 2. And they're off! 3. Michelle Burbank, as a freshman, was the only girl to qualify for state. 4. Chris Womack conquers Creamery Hollow Hill.