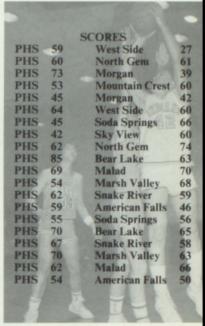

#### BRIGHT FUTURE

|     | S        | CORES                       |          |
|-----|----------|-----------------------------|----------|
| PHS | 35       | Madison                     | 41       |
| PHS | 38       | Rigby<br>Malad              | 33<br>43 |
| PHS | 39       | Grace                       | 38       |
| PHS | 53       | Soda Springs                | 12       |
| PHS | 33       | Bear Lake<br>Marsh Valley   | 35<br>34 |
| PHS | 46       | Snake River                 | 29       |
| PHS | 43       | Mountain Crest              | 36       |
| PHS | 31       | Madison                     | 49       |
| PHS | 55       | Soda Springs<br>Rigby       | 20       |
| PHS | 39       | Box Elder                   | 45       |
| PHS | 55       | Bear Lake                   | 34       |
| PHS | 34       | Sky View                    | 36       |
| PHS | 53<br>51 | Snake River<br>Marsh Valley | 24       |
| PHS | 30       | Grace                       | 31       |
| PHS | 64       | American Falls              | 20       |
| PHS | 51       | American Falls              | 18       |
|     |          |                             |          |