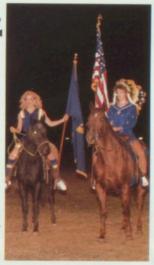

#### HOMECOMING'85...

1. Following tradition, the band performed in the half time show. 2. Holly Edwards and the cheerleaders kept spirit high at the bonfire. 3. Hero day proved that heros never die. 4. The final score said it all! 5. The football team was overpowering. 6. Terri Beckstead was crowned by last year's queen, Suzette Bosworth. 7. The senior float took 1st place. 8. Rainee Hebdon and Tamara Stanko presented the flag in a tradition homecoming manner. 9. Cody Hodges able to leap biology tables in a single bound. 10. The junior window took 1st place.