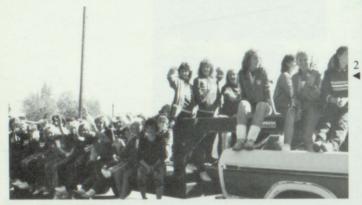

One of the biggest events of the year, Homecoming Week, was filled with activities aimed to strengthen spirit and arouse enthusiasm amongst the students. Much time and effort went into floats, window painting, hall decorating, halftime entertainment, and the homecoming assembly. The effort was rewarded when the spirit and enthusiasm carried over to the football game appraisa the temperature to the football game. the football game, spurring the team on to their first victory of the season, a 12-8 triumph over the Beavers of American Falls.

#### HOMECOMING'85...

1. Following tradition, the band performed in the half time show. 2. Holly Edwards and the cheerleaders kept spirit high at the bonfire. 3. Hero day proved that heros never die. 4. The final score said it all! 5. The football team was overpowering. 6. Terri Beckstead was crowned by last year's queen, Suzette Bosworth. 7. The senior float took 1st place. 8. Rainee Hebdon and Tamara Stanko presented the flag in a tradition homecoming manner. 9. Cody Hodges able to leap biology tables in a single bound. 10. The junior window took 1st place.

#### .. GO FOR IT!-

1. Tyler Castleton hosted Brooke Jardin and Robert Poole in the P.H.S. version of Family Feud. 2. Derek Hinckley played pin the tail on the beaver. 3. The snake dance drew a large crowd. 4. Trent Alder and the other senior players honored their parents. 5. Penny West and Brad Ransom sang the theme song "Can't Fight this Feeling." 6. Indian spirit overflowed. 7. A large student section cheered the team to victory. 8. The Phi-Dels were part of the halftime entertainment. 9. The homecoming dance drew one of the largest crowds in recent years.