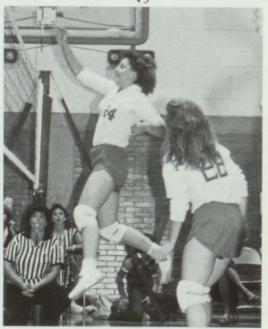

Finishing with the best record ever, 27-2, the Varsity Volleyball team, coached by Launa Moser, captured another district championship. They went on to place second at State. Paula Oliverson and Kristy Chatterly were named to the second all-state team, while Jill Swainston was named to the first all-state team. Paula and Jill were also selected to play on the All-star district team.

1. Kristy Chatterly being only a sophomore came a long way and ended the season as one of the top blockers. 2. Mr. Koch presents Coach Moser with her 5th consecutive district trophy.