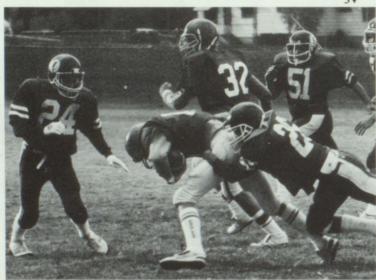

1. In the last game of the season, Preston pulled off the halfback (Richie Umbel) to quarterback (Brian Baxter) pass.
2. Richie Umbel was the leading J.V. rusher. 3. #24 — Chris Abrams, #32 — Jason Rich, #26 — Trent Stokes and #51 — Kevin Hobbs demonstrate the swarming defense that shut out four opponents.