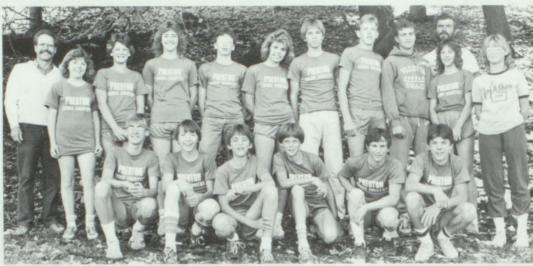

#### ON THE ROAD AGAIN

Kneeling: Dwayne Gebs, Kris Womack, Cody Hodges, Jonathon Nelson, Robert Gregory, Tim Rawlings. Standing: Coach Steve Kissinger, Raylene Henrie, Shelly Gebs, Tori Hodges, Matt Grizzell, Liz Foss, Robby Cole, Bryan Erickson, Shawn Moser, Coach Bruce Hodges, Michelle Burbank, Kaylyn Gilbert.

This year's cross-country squad saw vast improvements over last year. A larger team, home meets and good overall balance resulted in PHS's first ever district championship in cross-country. To add icing to the cake, they edged out three times defending state champs, Malad Dragons, for the district title. State qualifiers included Shawn Moser, Jonathan Nelson, Robbie Cole, Tim Rawlings, Kris Womack, Robert Gregory, Brian Erickson, and Michelle Burbank.