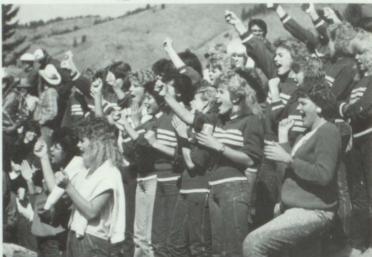

One of the biggest events of the year, Homecoming Week, was filled with activities aimed to strengthen spirit and arouse enthusiasm amongst the students. Much time and effort went into floats, window painting, hall decorating, halftime entertainment, and the homecoming assembly. The effort was rewarded when the spirit and enthusiasm carried over to the football game appraisa the temperature to the football game. the football game, spurring the team on to their first victory of the season, a 12-8 triumph over the Beavers of American Falls.

#### .. GO FOR IT!-

1. Tyler Castleton hosted Brooke Jardin and Robert Poole in the P.H.S. version of Family Feud. 2. Derek Hinckley played pin the tail on the beaver. 3. The snake dance drew a large crowd. 4. Trent Alder and the other senior players honored their parents. 5. Penny West and Brad Ransom sang the theme song "Can't Fight this Feeling." 6. Indian spirit overflowed. 7. A large student section cheered the team to victory. 8. The Phi-Dels were part of the halftime entertainment. 9. The homecoming dance drew one of the largest crowds in recent years.