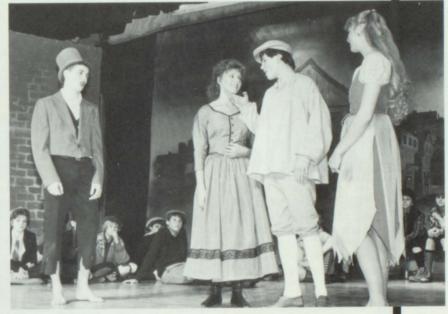

CAST
Jamie Gilbert and Kim Gleason
Evan Porter
Evan Porter
Chris Hollingsworth and Bryan Derricott

For this year's school play, Mr. Derricott again selected a comedy. Since the cast only included fourteen parts, most of the characters were double cast, thus giving more students a chance to display their acting abilities. It was interesting to see the different interpretations of the two different casts. There was a total of six performances, each delighting the audience.

The musical that almost wasn't. Due to the sudden illness and operation of drama director Mr. Derricott, "Oliver" was nearly cancelled midway through rehearsals. Enter, stage left, Mr. Hoffman, who took over and with the help of Mr. Montague, Mr. Buys, choreogapher Mrs. Kissinger, and scenery by Mr. Johnson, pulled off a professional performance. A special touch was added with the use of a junior high chorus. Despite the hassles and uncertainty, the leads especially did an exceptional job with their parts.