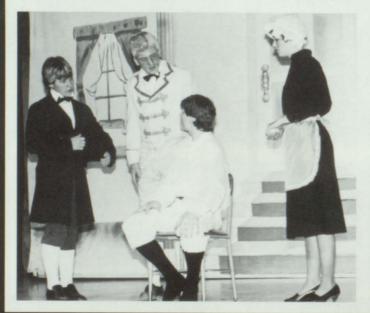

#### Arsenia & Oth Cace

Abby Brewster
Rev. Dr. Harper
Teddy Brewster
Officer Brophy
Officer Klein
Mantha Brewster
Elaine Harper
Mortimer Brewster
Mr. Gibbs
Jonathan Brewster
Dr. Einstein
Officer O'Hata
Lt. Rooney
Mr. Witherspoon

CAST
Jamie Gilbert and Kim Gleason
Evan Porter
Dirk Smith and Bryan Whitehead
Bryan Woiley and Nicki Greene
Penny West and Shanna Whitehead
Bryan Woolley and Jeff Rich
Aaron Porter and Clendon Christensen
Greg Chandler and Todd Kindred
Brad Ransom and Rhett Mathews
Officer O'Hata
Chris Hollingsworth and Russell Sorensen
Mr. Witherspoon

CAST
Jamie Gilbert and Kim Gleason
Evan Porter
Evan Porter
Chris Hollingsworth and Bryan Derricott

For this year's school play, Mr. Derricott again selected a comedy. Since the cast only included fourteen parts, most of the characters were double cast, thus giving more students a chance to display their acting abilities. It was interesting to see the different interpretations of the two different casts. There was a total of six performances, each delighting the audience.