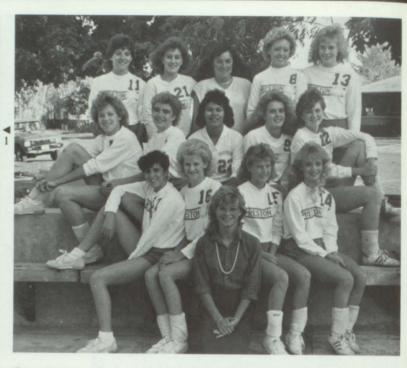

#### **DOMINATING DISTRICT...**

Bottom Row: Michelle Prochnow, Debbie Gilbert (manager), Coach Launa Moser, Margret Knapp. Middle Row: Sheridyn Roper, Becky Greaves. Top Row: Paula Oliverson, Kristy Chatterly, Jill Swainston, Lola Talbot, Anne

Finishing with the best record ever, 27-2, the Varsity Volleyball team, coached by Launa Moser, captured another district championship. They went on to place second at State. Paula Oliverson and Kristy Chatterly were named to the second all-state team, while Jill Swainston was named to the first all-state team. Paula and Jill were also selected to play on the All-star district team.