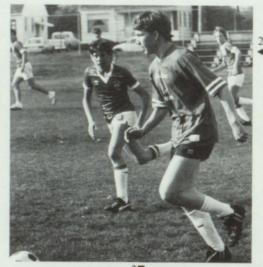

Valley teams, but then came on strong to handily beat Bear River twice. With the growth in popularity of the sport, the team hopes the Idaho schools will soon adopt soccer as an official sport.

1. Paul Bowler's footwork was as fancy as his shorts. 2. Jeff Rich was a top scorer for the team this season. 3. Phillip Allen, Jay Swann and Todd Kindred show the teamwork necessary to succeed in soccer.



Front Row: Jared Liebes, Levon Cordingley, Curtis Priestley, Wayne Coleman, Todd Kindred, Evan Porter, Leon Taylor. Second Row: Billy Rawlings, Paul Bowler, Tammy Boyack, Steve Coleman, Eric Moosman, Phillip Allen, Carl Bowling, Larin Cordingley, Coach Moore. Back Row: Jay Swann, Perry Holton, David Strong, Rich Umbel, Kenneth Meek, Tony Derricott, Jerry Rich, Bryan Derricott, Randon Hansen.













## RECOGNITION

### GRADUATION The long awaited moment arrived on 21st. This year saw 109 students to their dialogues. Company of the long awaited moment arrived on 21st. This year saw 109 students to their dialogues. Company of the long awaited moment arrived on 21st. This year saw 109 students to their dialogues. Company of the long awaited moment arrived on 21st. This year saw 109 students to their dialogues. Company of the long awaited moment arrived on 21st. This year saw 109 students to the long awaited moment arrived on 21st. This year saw 109 students to the long awaited moment arrived on 21st. This year saw 109 students to the long awaited moment arrived on 21st. This year saw 109 students to the long awaited moment arrived on 21st. This year saw 109 students to the lo