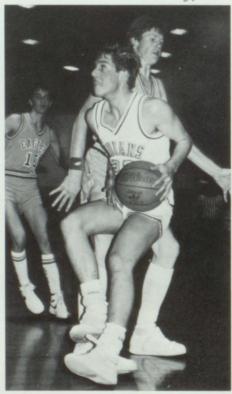

|     | HE | 1                                       | 1     |





1. Paul Bowler, who led the team in assists, was selected honorable mention All-District. 2. Chad Jensen, the team's leading rebounder, was selected second team All-District. 3. Perry Holton, the team's leading scorer, was selected first team All-District. 4. Coach Bergeson uses a timeout to discuss Stategy. 5. Shawn Wayment was selected to participate in the district All-Star game.

#### ROCKY DISTRICT











#### HOLE IN ONE



Kneeling: Jason Grover, Cody Gamble, David Koch, Jon Hale, Tom Waddoups, Cory Smedley. Standing: Trevor Sherman, Stephen Koch, Alan Bell, Shane Gilbert, Todd Woodard, Matt Grizzell, Brian Johnson, Mr. Brown.





1. Alan Bell concentrates on hitting a hole in two. 2. Getting out of a sandtrap isn't easy, as Todd Woodward found out. 3. Shane Gilbert shot a 79 at state.



Under the watchful eye of Coach Wayne Brown, the golf team took second place at district. In doing so, Shane Gilbert, Todd Woodward, Stephen Koch, Alan Bell, and Matt Grizzell qualified to go to the state tournament. Of these five, only Shane graduates this year, thus foreboding of good things to come in future years.

#### SIX QUALIFY





Front Row: Carl Sims, Brenton Burbank, Deanna Payne, Marg