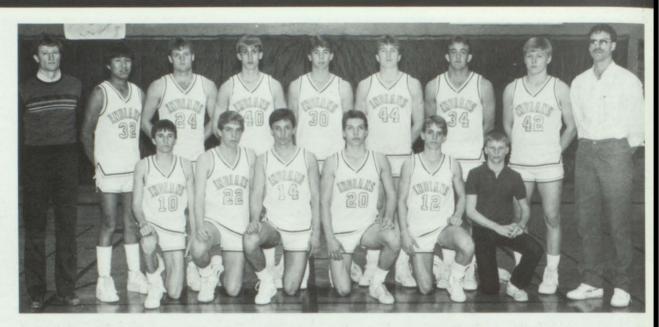

|    |

#### COMING











Coach Corey Johnson guided the J.V. team to a 12-8 record to get back on the winning track. This year's squad was well balanced with most players seeing considerable playing time. Also, several players were called up to the varsity squad to receive even more valuable playing time.

1. Jerry Olson provided the heighth for the team. 2. Mike Hyde and Mike Read demonstrate the tenacious defense that kept the pressure on the other teams.

#### SMOOTH SAILING



Kneeling: Mike Read, Brian Baxter, Paul Bowler, Trent Alder, Chris Abrams, Jason Roper — manager. Standing: Coach Larry Bergeson, Mike Chavez, Shawn Wayment, Brandon Roberts, Tracy Moser, Chad Jensen, Perry Holton, Greg Chandler, Coach Corey Johnson.



The boys' varsity basketball team, under Coach Larry Bergeson, got off to a fast start, winning five of their first seven games, but then faded to win only two of their last sixteen. Those two later wins were timely however, one being an overtime win over state bound Snake River; the other being a district tournament win to oust American Falls. The 7-16 record was a big disappointment for a team expected to be contenders for district.



#### PRESEASON...



| PHS         60         Soda Springs         74           PHS         45