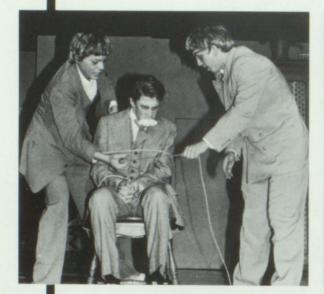

CAST
Jamie Gilbert and Kim Gleason
Evan Porter
Evan Porter
Chris Hollingsworth and Bryan Derricott

For this year's school play, Mr. Derricott again selected a comedy. Since the cast only included fourteen parts, most of the characters were double cast, thus giving more students a chance to display their acting abilities. It was interesting to see the different interpretations of the two different casts. There was a total of six performances, each delighting the audience.