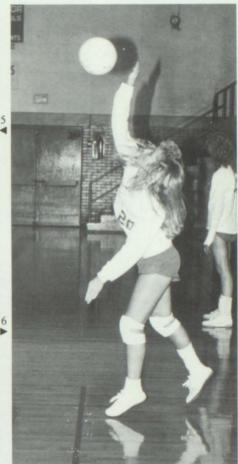

Finishing with the best record ever, 27-2, the Varsity Volleyball team, coached by Launa Moser, captured another district championship. They went on to place second at State. Paula Oliverson and Kristy Chatterly were named to the second all-state team, while Jill Swainston was named to the first all-state team. Paula and Jill were also selected to play on the All-star district team.

1. Kristy Chatterly being only a sophomore came a long way and ended the season as one of the top blockers. 2. Mr. Koch presents Coach Moser with her 5th consecutive district trophy.