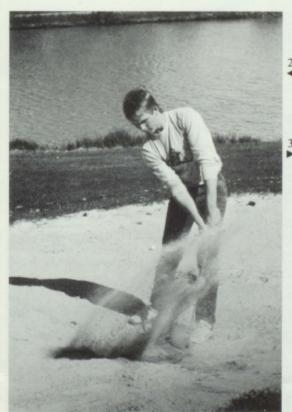

|     | HE | 1                                       | 1     |





1. Paul Bowler, who led the team in assists, was selected honorable mention All-District. 2. Chad Jensen, the team's leading rebounder, was selected second team All-District. 3. Perry Holton, the team's leading scorer, was selected first team All-District. 4. Coach Bergeson uses a timeout to discuss Stategy. 5. Shawn Wayment was selected to participate in the district All-Star game.

#### ROCKY DISTRICT











#### HOLE IN ONE



Kneeling: Jason Grover, Cody Gamble, David Koch, Jon Hale, Tom Waddoups, Cory Smedley. Standing: Trevor Sherman, Stephen Koch, Alan Bell, Shane Gilbert, Todd Woodard, Matt Grizzell, Brian Johnson, Mr. Brown.





1. Alan Bell concentrates on hitting a hole in two. 2. Getting out of a sandtrap isn't easy, as Todd Woodward found out. 3. Shane Gilbert shot a 79 at state.



Under the watchful eye of Coach Wayne Brown, the golf team took second place at district. In doing so, Shane Gilbert, Todd Woodward, Stephen Koch, Alan Bell, and Matt Grizzell qualified to go to the state tournament. Of these five, only Shane graduates this year, thus foreboding of good things to come in future years.

#### SIX QUALIFY





Front Row: Carl Sims, Brenton Burbank, Deanna Payne, Margret Knapp, Paul Bowler, Perry Holton, Coach Bergeson. Second Row: Coach Johnson, Coach Majerus, Tim Rawlings, Brian Baxter, Adam Gleason, Tony Rawlings, Forrest Atkinson, Troy Hobbs. Third Row: Matt Bowler, Brad Ransom, Tyler Hinkley,