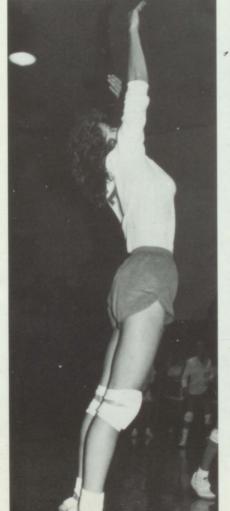

Finishing with the best record ever, 27-2, the Varsity Volleyball team, coached by Launa Moser, captured another district championship. They went on to place second at State. Paula Oliverson and Kristy Chatterly were named to the second all-state team, while Jill Swainston was named to the first all-state team. Paula and Jill were also selected to play on the All-star district team.

1. Kristy Chatterly being only a sophomore came a long way and ended the season as one of the top blockers. 2. Mr. Koch presents Coach Moser with her 5th consecutive district trophy.