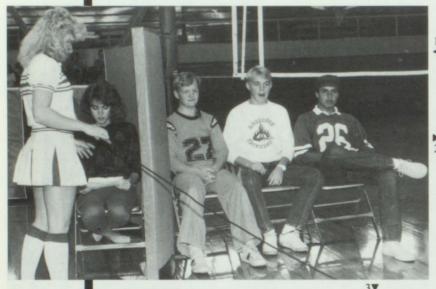

#### IN THE SPOT LIGHT

1. Emcee, Rainee Hebdon waits while Leslie Williams ponders the choice between three eligible bachelors, Boyd Skinner, Wes Hansen, and Trent Stokes. 2. After a "wrap" session with Brandon Roberts, Janice Palmer wants to go home to her "mummy." 3. Bret Adamson received a lesson in the finer "ponts" of fencing. 4. The hit of the year was the teacher's rendition of Motley Crew's "Smokin' in the Boys' Room." 5. The girls' basketball team show their sophistication during a pep assembley skit. 6. Trissa Hobbs and Matt Lucia were told to "stuff it" during freshmen initiation. 7. David Clark, Matt Swann and Joe Beard were the objects of several of the magicians jokes. 8. Gwynna Hill exchanged facial expressions with the mime. 9. Hypnotist, Jack Lithgoe, had the students under his spell.