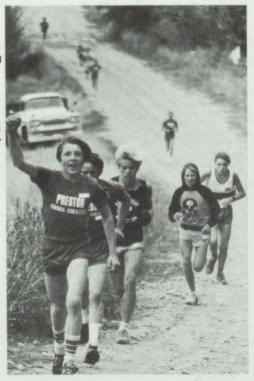

This year's cross-country squad saw vast improvements over last year. A larger team, home meets and good overall balance resulted in PHS's first ever district championship in cross-country. To add icing to the cake, they edged out three times defending state champs, Malad Dragons, for the district title. State qualifiers included Shawn Moser, Jonathan Nelson, Robbie Cole, Tim Rawlings, Kris Womack, Robert Gregory, Brian Erickson, and Michelle Burbank.

1. Shawn Moser leads the tribe to victory, placing 18th in state. 2. And they're off! 3. Michelle Burbank, as a freshman, was the only girl to qualify for state. 4. Chris Womack conquers Creamery Hollow Hill.