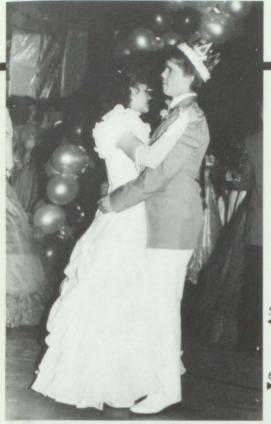

### A Might to Remember

The Unity Ball truly was a night to remember. The decorations were splendid, adding to the stylish atmosphere of the evening. Being held in the Oakwood's smaller gym, there was a definite feeling of "unity!" The promenade, involving 19 couples was well rehearsed and presented.

1. Shane Moser and Stephanie Porter enjoy the refreshments. 2. Great music makes for a great time, as many students found out. 3. Doug Beckstead and Jeri Griffeth exit "The Tunnel of Love." 4. Tony Derricott escorts Shannon Rasmussen in the promenade. 5. Junior King, Chris Abrams, enjoys a dance with his date, Robyn Haworth. 6. Bryan Woolley and Sue Chadwick take a break from the dancing. 7. The promenade was choreographed by Paula Lemmon. 8. Wes Hansen and Sheridyn Roper, accompanied by Stacie Smith, sang the theme song, "I'll Be There."