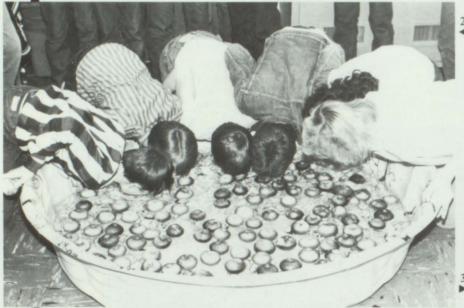

#### HALLOWEEN BASH

To break the monotony of the school routine, the executive council organized a halloween hall party. Considering the alternative of being in class, student participation was overwhelming.

1. Some students will stop at nothing to stuff themselves with donuts. 2. Heads down, bottoms up! 3. Jeff Rich dips in to the yellow "peewee" punch from a rather unique punch bowl. 4. The cake walk drew a large crowd.