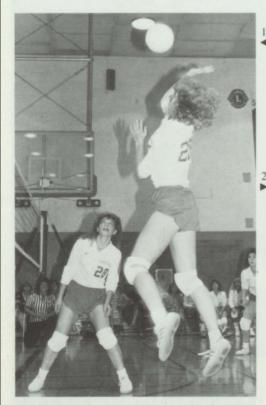

Finishing with the best record ever, 27-2, the Varsity Volleyball team, coached by Launa Moser, captured another district championship. They went on to place second at State. Paula Oliverson and Kristy Chatterly were named to the second all-state team, while Jill Swainston was named to the first all-state team. Paula and Jill were also selected to play on the All-star district team.

1. Kristy Chatterly being only a sophomore came a long way and ended the season as one of the top blockers. 2. Mr. Koch presents Coach Moser with her 5th consecutive district trophy.