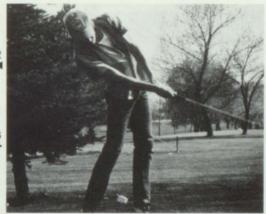

|     | HE | 1                                       | 1     |





1. Paul Bowler, who led the team in assists, was selected honorable mention All-District. 2. Chad Jensen, the team's leading rebounder, was selected second team All-District. 3. Perry Holton, the team's leading scorer, was selected first team All-District. 4. Coach Bergeson uses a timeout to discuss Stategy. 5. Shawn Wayment was selected to participate in the district All-Star game.

#### ROCKY DISTRICT











#### HOLE IN ONE



Kneeling: Jason Grover, Cody Gamble, David Koch, Jon Hale, Tom Waddoups, Cory Smedley. Standing: Trevor Sherman, Stephen Koch, Alan Bell, Shane Gilbert, Todd Woodard, Matt Grizzell, Brian Johnson, Mr. Brown.





1. Alan Bell concentrates on hitting a hole in two. 2. Getting out of a sandtrap isn't easy, as Todd Woodward found out. 3. Shane Gilbert shot a 79 at state.



Under the watchful eye of Coach Wayne Brown, the golf team took second place at district. In doing so, Shane Gilbert, Todd Woodward, Stephen Koch, Alan Bell, and Matt Grizzell qualified to go to the state tournament. Of these five, only Shane graduates this year, thus foreboding of good things to come in future years.

#### SIX QUALIFY





Front Row: Carl Sims, Brenton Burbank, Deanna Payne, Margret Knapp, Paul Bowler, Perry Holton, Coach Bergeson. Second Row: Coach Johnson, Coach Majerus, Tim Rawlings, Brian Baxter, Adam Gleason, Tony Rawlings, Forrest Atkinson, Troy Hobbs. Third Row: Matt Bowler, Brad Ransom, Tyler Hinkley, Da