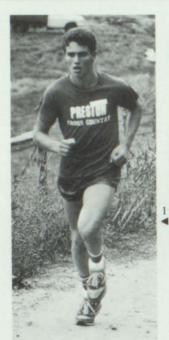

This year's cross-country squad saw vast improvements over last year. A larger team, home meets and good overall balance resulted in PHS's first ever district championship in cross-country. To add icing to the cake, they edged out three times defending state champs, Malad Dragons, for the district title. State qualifiers included Shawn Moser, Jonathan Nelson, Robbie Cole, Tim Rawlings, Kris Womack, Robert Gregory, Brian Erickson, and Michelle Burbank.

1. Shawn Moser leads the tribe to victory, placing 18th in state. 2. And they're off! 3. Michelle Burbank, as a freshman, was the only girl to qualify for state. 4. Chris Womack conquers Creamery Hollow Hill.