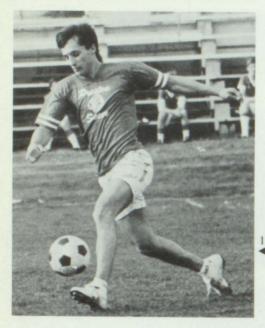

eams participated.





#### FOR STATE











1. Shawn Moser was the high point man on the team for the season. 2. Brian Baxter just missed qualifying for the state meet. 3. David Payne was a consistent performer, placing in the top two in almost every meet. 4. Besides clearing the high jump bar at 6 feet, Perry Holton also was the first Preston long jumper to go over 20 feet in recent years. 5. Brad Ransom and Jeremy Stone execute a perfect relay exchange. 6. With fine performances as a sophomore. Deanna fine performances as a sophomore, Deanna Payne promises to follow in the foot steps of her brother, David. 7. Margret Knapp took first place in the 100 meter dash at Preston's home meet, but qualified for state with a first place finish in the long jump.

#### **GAINING POPULARITY**



Soccer at PHS has become more popular than ever with the largest squad yet. This year ever saw the addition of a girl, Tammy Boyack, to the team. Coach Jerry Moore's team found the early going rough against the Utah Cache Valley teams, but then came on strong to handily beat Bear River twice. With the growth in popularity of the sport, the team hopes the Idaho schools will soon adopt soccer as an official sport.

1. Paul Bowler's footwork was as fancy as his shorts. 2. Jeff Rich was a top scorer for the team this season. 3. Phillip Allen, Jay Swann and Todd Kindred show the teamwork necessary to succeed in soccer.



Front Row: Jared Liebes, Levon Cordingley, Curtis Priestley, Wayne Coleman, Todd Kindred, Evan Porter, Leon Taylor. Second Row: Billy Rawlings, Paul Bowler, Tammy Boyack, St