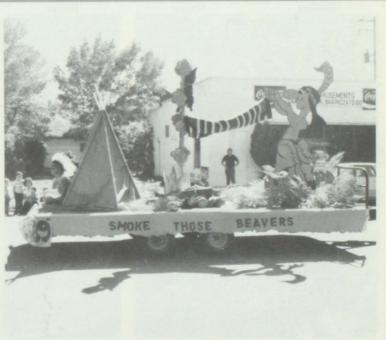

One of the biggest events of the year, Homecoming Week, was filled with activities aimed to strengthen spirit and arouse enthusiasm amongst the students. Much time and effort went into floats, window painting, hall decorating, halftime entertainment, and the homecoming assembly. The effort was rewarded when the spirit and enthusiasm carried over to the football game appraisa the temperature to the football game. the football game, spurring the team on to their first victory of the season, a 12-8 triumph over the Beavers of American Falls.

#### HOMECOMING'85...

1. Following tradition, the band performed in the half time show. 2. Holly Edwards and the cheerleaders kept spirit high at the bonfire. 3. Hero day proved that heros never die. 4. The final score said it all! 5. The football team was overpowering. 6. Terri Beckstead was crowned by last year's queen, Suzette Bosworth. 7. The senior float took 1st place. 8. Rainee Hebdon and Tamara Stanko presented the flag in a tradition homecoming manner. 9. Cody Hodges able to leap biology tables in a single bound. 10. The junior window took 1st place.