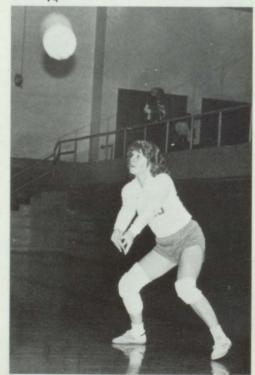

Finishing with the best record ever, 27-2, the Varsity Volleyball team, coached by Launa Moser, captured another district championship. They went on to place second at State. Paula Oliverson and Kristy Chatterly were named to the second all-state team, while Jill Swainston was named to the first all-state team. Paula and Jill were also selected to play on the All-star district team.

1. Margret Knapp, because of her quickness, was an excellent setter. 2. Paula Oliverson, cocaptain, was the main setter and quarterback of the team. 3. 80% of Lola Talbot's spikes hit in the court. 4. Anne Owen had a disappointing senior season, spending half the season on the bench due to a Knee Injury. 5. Michelle Prochnow exemplified the sacrifice and desire to win. 6. Becky Greaves was the team's best server with only six bad serves in 29 games. 7. Sheridyn Roper was a front row specialist. 8. Jill Swainston, co-captain, led the team in blocks and kills.