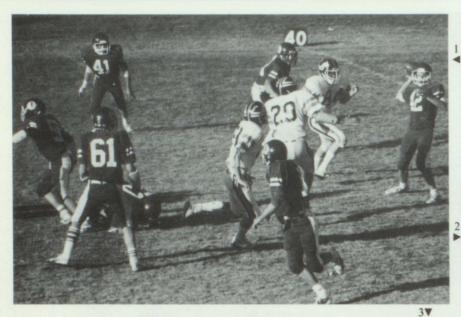

#### J.V. DOMINATES

The J.V., under Coach Larry Bergeson, compiled a 5-2 record with one of the most potent offenses to come along in quite some time. The team outscored their opponents 220-43 over the course of the season.

1. In the last game of the season, Preston pulled off the halfback (Richie Umbel) to quarterback (Brian Baxter) pass.
2. Richie Umbel was the leading J.V. rusher. 3. #24 — Chris Abrams, #32 — Jason Rich, #26 — Trent Stokes and #51 — Kevin Hobbs demonstrate the swarming defense that shut out four opponents.