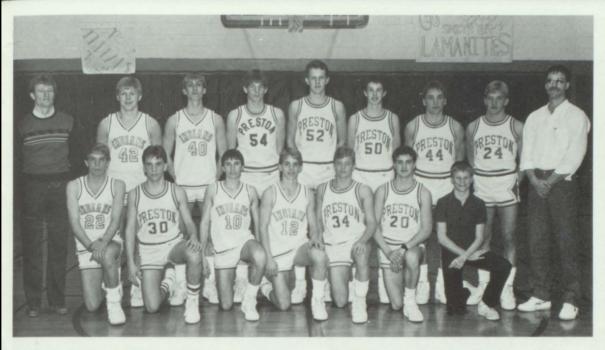

#### JUST SHORT..

Front Row: Coach King Smith, Tyler Hinkley, Jay Swann, Chad Jensen, Brian Prochnow, Garen Ranson, Jay Kirkbride, David Saxton, Bret Adamson, David Payne, Paul Bowler, Darin Bowling. 2nd Row: Coach Jeff Sessions, Mike Hyde, Tim Hyde, Mike Chavez, Clint Harris, Perry Holton, Shane Moser, Bryant Sorensen, Trent Alder, Carl Bowling, Jeff Rich, David Stokes. 3rd Row: Head Coach Mary Majerus, Chris Fellows, Chris Abrams, Richie Umbell, Brian Baxter, Ken Hobbs, Travis Meacham, Brandon Roberts, Tony Rawlings, Matt Bowler, Stephen Koch, Brent Morrison. Back Row: Coach Larry Bergeson, Steve Randall, Randon Naegle, Brian Stanko, Randon Hansen, Jeremy Stone, Adam Gleason, Gary Moser, Jason Rich, Doug Saxton, Troy Hobbs, Kevin Hobbs.