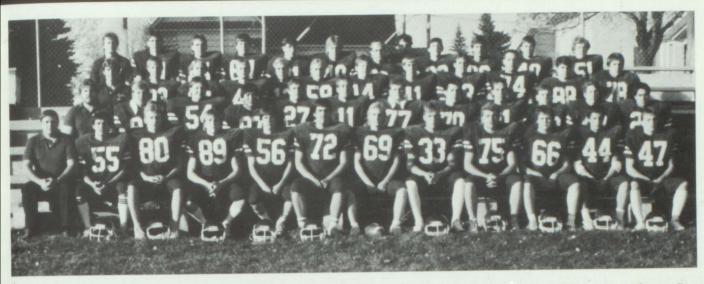

#### JUST SHORT..

Front Row: Coach King Smith, Tyler Hinkley, Jay Swann, Chad Jensen, Brian Prochnow, Garen Ranson, Jay Kirkbride, David Saxton, Bret Adamson, David Payne, Paul Bowler, Darin Bowling. 2nd Row: Coach Jeff Sessions, Mike Hyde, Tim Hyde, Mike Chavez, Clint Harris, Perry Holton, Shane Moser, Bryant Sorensen, Trent Alder, Carl Bowling, Jeff Rich, David Stokes. 3rd Row: Head Coach Mary Majerus, Chris Fellows, Chris Abrams, Richie Umbell, Brian Baxter, Ken Hobbs, Travis Meacham, Brandon Roberts, Tony Rawlings, Matt Bowler, Stephen Koch, Brent Morrison. Back Row: Coach Larry Bergeson, Steve Randall, Randon Naegle, Brian Stanko, Randon Hansen, Jeremy Stone, Adam Gleason, Gary Moser, Jason Rich, Doug Saxton, Troy Hobbs, Kevin Hobbs.