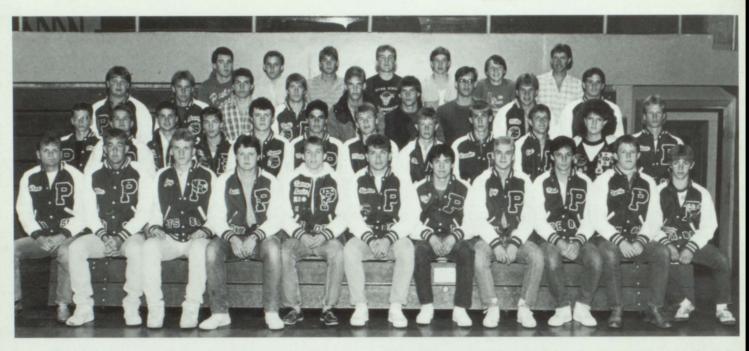

#### JUST SHORT..

Front Row: Coach King Smith, Tyler Hinkley, Jay Swann, Chad Jensen, Brian Prochnow, Garen Ranson, Jay Kirkbride, David Saxton, Bret Adamson, David Payne, Paul Bowler, Darin Bowling. 2nd Row: Coach Jeff Sessions, Mike Hyde, Tim Hyde, Mike Chavez, Clint Harris, Perry Holton, Shane Moser, Bryant Sorensen, Trent Alder, Carl Bowling, Jeff Rich, David Stokes. 3rd Row: Head Coach Mary Majerus, Chris Fellows, Chris Abrams, Richie Umbell, Brian Baxter, Ken Hobbs, Travis Meacham, Brandon Roberts, Tony Rawlings, Matt Bowler, Stephen Koch, Brent Morrison. Back Row: Coach Larry Bergeson, Steve Randall, Randon Naegle, Brian Stanko, Randon Hansen, Jeremy Stone, Adam Gleason, Gary Moser, Jason Rich, Doug Saxton, Troy Hobbs, Kevin Hobbs.

Coach Marv Majerus' varsity squad had a frustrating 2-7 season, falling just short of a district title and a state playoff berth. After a bruising predistrict schedule against four talented and often oversized opponents, the Indians posted a 2-3 district record in which no game was won or lost by more than a touchdown. Had any one of those losses swung the other way, Preston would have claimed the district championship and qualified for the state playoffs. This year's team captains were Perry Holton, Paul Bowler, Bret Adamson and Darin Bowling.