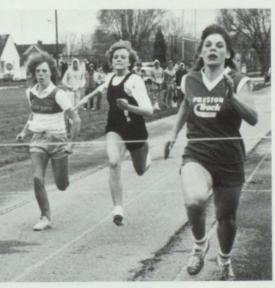

ret Knapp, Paul Bowler, Perry Holton, Coach Bergeson. Second Row: Coach Johnson, Coach Majerus, Tim Rawlings, Brian Baxter, Adam Gleason, Tony Rawlings, Forrest Atkinson, Troy Hobbs. Third Row: Matt Bowler, Brad Ransom, Tyler Hinkley, David Saxton, Bret Adamson, Jeremy Stone, Trent Stokes. Top Row: Nelson Tsosi, Kris Womack, Jon Nielson, David Payne, Todd Rich, Paul Pitcher.

The track and field team, under Coach Corey Johnson, had a productive year, sending six members to the state meet. Perry Holton, Paul Bowler, David Payne, Todd Rich, Shawn Moser and Margret Knapp all placed high enough at the district meet to earn a trip to Boise. Another high point of the season was a first place finish in the only home meet of the year, in which four teams participated.





#### FOR STATE











1. Shawn Moser was the high point man on the team for the season. 2. Brian Baxter just missed qualifying for the state meet. 3. David Payne was a consistent performer, placing in the top two in almost every meet. 4. Besides clearing the high jump bar at 6 feet, Perry Holton also was the first Preston long jumper to go over 20 feet in recent years. 5. Brad Ransom and Jeremy Stone execute a perfect relay exchange. 6. With fine performances as a sophomore. Deanna fine performances as a sophomore, Deanna Payne promises to follow in the foot steps of her brother, David. 7. Margret Knapp took first place in the 100 meter dash at Preston's home meet, but qualified for state with a first place finish in the long jump.

#### **GAINING POPULARITY**



Soccer at PHS has become more popular than eve