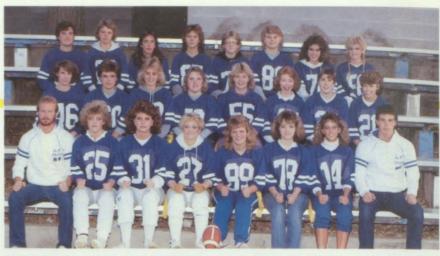

#### ON THE ROAD AGAIN

Kneeling: Dwayne Gebs, Kris Womack, Cody Hodges, Jonathon Nelson, Robert Gregory, Tim Rawlings. Standing: Coach Steve Kissinger, Raylene Henrie, Shelly Gebs, Tori Hodges, Matt Grizzell, Liz Foss, Robby Cole, Bryan Erickson, Shawn Moser, Coach Bruce Hodges, Michelle Burbank, Kaylyn Gilbert.

This year's cross-country squad saw vast improvements over last year. A larger team, home meets and good overall balance resulted in PHS's first ever district championship in cross-country. To add icing to the cake, they edged out three times defending state champs, Malad Dragons, for the district title. State qualifiers included Shawn Moser, Jonathan Nelson, Robbie Cole, Tim Rawlings, Kris Womack, Robert Gregory, Brian Erickson, and Michelle Burbank.