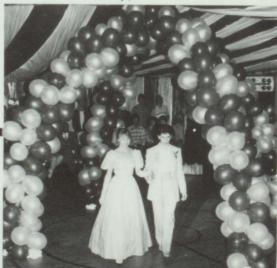

### A Might to Remember

The Unity Ball truly was a night to remember. The decorations were splendid, adding to the stylish atmosphere of the evening. Being held in the Oakwood's smaller gym, there was a definite feeling of "unity!" The promenade, involving 19 couples was well rehearsed and presented.

1. Shane Moser and Stephanie Porter enjoy the refreshments. 2. Great music makes for a great time, as many students found out. 3. Doug Beckstead and Jeri Griffeth exit "The Tunnel of Love." 4. Tony Derricott escorts Shannon Rasmussen in the promenade. 5. Junior King, Chris Abrams, enjoys a dance with his date, Robyn Haworth. 6. Bryan Woolley and Sue Chadwick take a break from the dancing. 7. The promenade was choreographed by Paula Lemmon. 8. Wes Hansen and Sheridyn Roper, accompanied by Stacie Smith, sang the theme song, "I'll Be There."