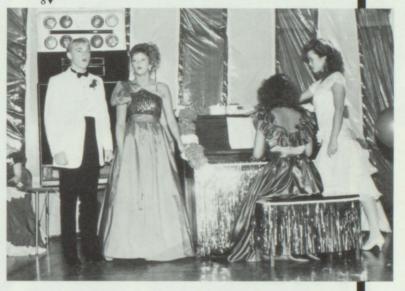

#### Arsenia & Oth Cace

Abby Brewster
Rev. Dr. Harper
Teddy Brewster
Officer Brophy
Officer Klein
Mantha Brewster
Elaine Harper
Mortimer Brewster
Mr. Gibbs
Jonathan Brewster
Dr. Einstein
Officer O'Hata
Lt. Rooney
Mr. Witherspoon

CAST
Jamie Gilbert and Kim Gleason
Evan Porter
Dirk Smith and Bryan Whitehead
Bryan Woiley and Nicki Greene
Penny West and Shanna Whitehead
Bryan Woolley and Jeff Rich
Aaron Porter and Clendon Christensen
Greg Chandler and Todd Kindred
Brad Ransom and Rhett Mathews
Officer O'Hata
Chris Hollingsworth and Russell Sorensen
Mr. Witherspoon

CAST
Jamie Gilbert and Kim Gleason
Evan Porter
Evan Porter
Chris Hollingsworth and Bryan Derricott

For this year's school play, Mr. Derricott again selected a comedy. Since the cast only included fourteen parts, most of the characters were double cast, thus giving more students a chance to display their acting abilities. It was interesting to see the different interpretations of the two different casts. There was a total of six performances, each delighting the audience.