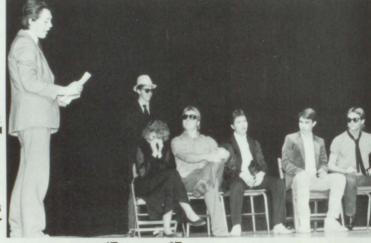

#### Arsenia & Oth Cace

Abby Brewster
Rev. Dr. Harper
Teddy Brewster
Officer Brophy
Officer Klein
Mantha Brewster
Elaine Harper
Mortimer Brewster
Mr. Gibbs
Jonathan Brewster
Dr. Einstein
Officer O'Hata
Lt. Rooney
Mr. Witherspoon

CAST
Jamie Gilbert and Kim Gleason
Evan Porter
Dirk Smith and Bryan Whitehead
Bryan Woiley and Nicki Greene
Penny West and Shanna Whitehead
Bryan Woolley and Jeff Rich
Aaron Porter and Clendon Christensen
Greg Chandler and Todd Kindred
Brad Ransom and Rhett Mathews
Officer O'Hata
Chris Hollingsworth and Russell Sorensen
Mr. Witherspoon

CAST
Jamie Gilbert and Kim Gleason
Evan Porter
Evan Porter
Chris Hollingsworth and Bryan Derricott

For this year's school play, Mr. Derricott again selected a comedy. Since the cast only included fourteen parts, most of the characters were double cast, thus giving more students a chance to display their acting abilities. It was interesting to see the different interpretations of the two different casts. There was a total of six performances, each delighting the audience.