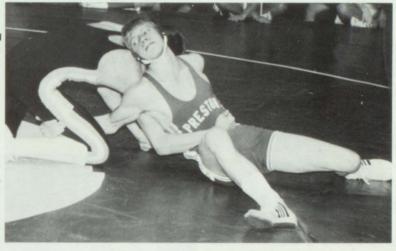

#### INDIAN

Front Row: Shane Golightly, Kelton Anderson, Derek Hinkley, Levon Cordingley, Paul Pitcher, Cody Hodges, Kelly Jensen, Duane Anderson, Darrin Bowling. Back Row: Coach Kincaid, Ken Hobbs, Chris Hollingsworth, Adam Gleason, Tyler Hinkley, Larin Cordingley, Billy Rawlings, Tony Rawlings, Randon Hansen, Todd Johnson, Coach Kissinger.

#### TAKE DOWN

| PHS<br>PHS<br>PHS | 30<br>49<br>32 | American Falls<br>Bear Lake<br>Logan | 36<br>18<br>35 |
|-------------------|----------------|--------------------------------------|----------------|
| PHS               | 9              | Sky View                             | 54             |
| PHS               | 49             | Shelley                              | 18             |
| PHS               | 38             | West Side                            | 20.            |
| PHS               | 42             | Grace                                | 19             |
| PHS               | 27             | Soda Springs<br>Marsh Valley         | 57<br>36       |
| PHS               | 32             | Malad Malad                          | 36             |
| PHS               | 56             | West Side                            | 6              |
| PHS               | 28             | Star Valley                          | 30             |
|                   |                |                                      |                |

1. Darin Bowling placed second at district and seventh at state. 2. Kelton Anderson first place at both the district and state tournaments. 3. Randon Hansen placed first at the Box Elder tournament. 4. With 20 wins as a freshman, Duane Anderson promises to continue the Anderson family tradi-tion. 5. Tony Rawlings was a consistent wrestler this year and placed fourth at district. 6.Adam Gleason, with his 20 wins was voted most improved wrestler. 7. Shane Golightly was voted the hustle award by the rest of the team.