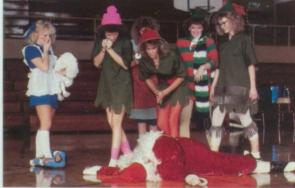

# HO! HO! HO!

Early morning practices and long hours of preparation produced an entertaining Christmas Assembly displaying much talent. Participants included Phi-Dels, Arrowflight, the Cheerleaders, the Band, and the Renaissance Club. Of course, no Christmas assembly would be complete without a visit from Santa Claus.

1. Gina Smith plays Rudolph in a creative Phi-Del routine. 2. Garin Ransom doesn't hide his affection for Santa, alias Billy Bosen. 3. Phi-Dels show a unique way to wish us a Merry Christmas. 4. The Cheerleaders mourn Santa's passing during their skit. 5. Tonya Winn and the other Arrowflight members demonstrate their Yuletide Spirit. 6. Phi-Dels and their cuddly friends wait with anticipation for Santa's arrival.