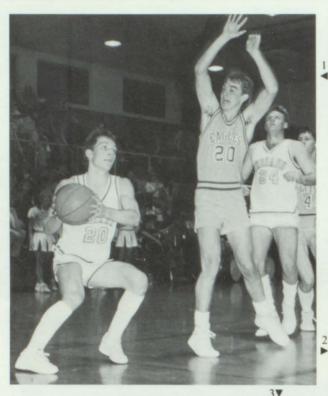

|     | HE | 1                                       | 1     |





1. Paul Bowler, who led the team in assists, was selected honorable mention All-District. 2. Chad Jensen, the team's leading rebounder, was selected second team All-District. 3. Perry Holton, the team's leading scorer, was selected first team All-District. 4. Coach Bergeson uses a timeout to discuss Stategy. 5. Shawn Wayment was selected to participate in the district All-Star game.

#### ROCKY DISTRICT











#### HOLE IN ONE



Kneeling: Jason Grover, Cody Gamble, David Koch, Jon Hale, Tom Waddoups, Cory Smedley. Standing: Trevor Sherman, Stephen Koch, Alan Bell, Shane Gilbert, Todd Woodard, Matt Grizzell, Brian Johnson, Mr. Brown.





1. Alan Bell concentrates on hitting a hole in two. 2. Getting out of a sandtrap isn't easy, as Todd Woodward found out. 3. Shane Gilbert shot a 79 at state.



Under the watchful eye of Coach Wayne Brown, the golf team took second place at district. In doing so, Shane Gilbert, Todd Woodward, Stephen Koch, Alan Bell, and Matt Grizzell qualified to go to the state tournament. Of these five, only Shane graduates this year, thus foreboding of good things to come in future years.

#### SIX QUALIFY





Front Row: Carl Sims, Brenton Burbank, Deanna Payne,