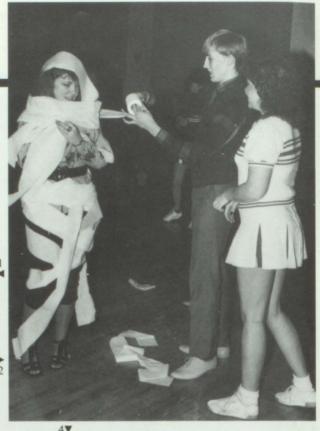

#### IN THE SPOT LIGHT

1. Emcee, Rainee Hebdon waits while Leslie Williams ponders the choice between three eligible bachelors, Boyd Skinner, Wes Hansen, and Trent Stokes. 2. After a "wrap" session with Brandon Roberts, Janice Palmer wants to go home to her "mummy." 3. Bret Adamson received a lesson in the finer "ponts" of fencing. 4. The hit of the year was the teacher's rendition of Motley Crew's "Smokin' in the Boys' Room." 5. The girls' basketball team show their sophistication during a pep assembley skit. 6. Trissa Hobbs and Matt Lucia were told to "stuff it" during freshmen initiation. 7. David Clark, Matt Swann and Joe Beard were the objects of several of the magicians jokes. 8. Gwynna Hill exchanged facial expressions with the mime. 9. Hypnotist, Jack Lithgoe, had the students under his spell.