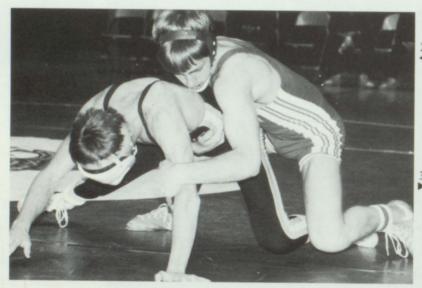

#### INDIAN

Front Row: Shane Golightly, Kelton Anderson, Derek Hinkley, Levon Cordingley, Paul Pitcher, Cody Hodges, Kelly Jensen, Duane Anderson, Darrin Bowling. Back Row: Coach Kincaid, Ken Hobbs, Chris Hollingsworth, Adam Gleason, Tyler Hinkley, Larin Cordingley, Billy Rawlings, Tony Rawlings, Randon Hansen, Todd Johnson, Coach Kissinger.

#### TAKE DOWN

| PHS<br>PHS<br>PHS | 30<br>49<br>32 | American Falls<br>Bear Lake<br>Logan | 36<br>18<br>35 |
|-------------------|----------------|--------------------------------------|----------------|
| PHS               | 9              | Sky View                             | 54             |
| PHS               | 49             | Shelley                              | 18             |
| PHS               | 38             | West Side                            | 20.            |
| PHS               | 42             | Grace                                | 19             |
| PHS               | 27             | Soda Springs<br>Marsh Valley         | 57<br>36       |
| PHS               | 32             | Malad Malad                          | 36             |
| PHS               | 56             | West Side                            | 6              |
| PHS               | 28             | Star Valley                          | 30             |
|                   |                |                                      |                |

1. Darin Bowling placed second at district and seventh at state. 2. Kelton Anderson first place at both the district and state tournaments. 3. Randon Hansen placed first at the Box Elder tournament. 4. With 20 wins as a freshman, Duane Anderson promises to continue the Anderson family tradi-tion. 5. Tony Rawlings was a consistent wrestler this year and placed fourth at district. 6.Adam Gleason, with his 20 wins was voted most improved wrestler. 7. Shane Golightly was voted the hustle award by the rest of the team.