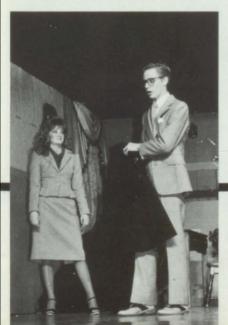

CAST
Jamie Gilbert and Kim Gleason
Evan Porter
Evan Porter
Chris Hollingsworth and Bryan Derricott

For this year's school play, Mr. Derricott again selected a comedy. Since the cast only included fourteen parts, most of the characters were double cast, thus giving more students a chance to display their acting abilities. It was interesting to see the different interpretations of the two different casts. There was a total of six performances, each delighting the audience.