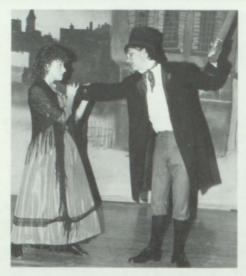

CAST
Jamie Gilbert and Kim Gleason
Evan Porter
Evan Porter
Chris Hollingsworth and Bryan Derricott

For this year's school play, Mr. Derricott again selected a comedy. Since the cast only included fourteen parts, most of the characters were double cast, thus giving more students a chance to display their acting abilities. It was interesting to see the different interpretations of the two different casts. There was a total of six performances, each delighting the audience.