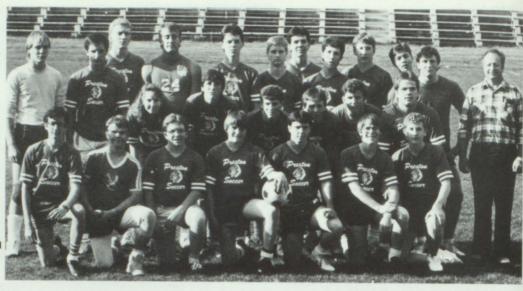

Margret Knapp took first place in the 100 meter dash at Preston's home meet, but qualified for state with a first place finish in the long jump.

#### **GAINING POPULARITY**



Soccer at PHS has become more popular than ever with the largest squad yet. This year ever saw the addition of a girl, Tammy Boyack, to the team. Coach Jerry Moore's team found the early going rough against the Utah Cache Valley teams, but then came on strong to handily beat Bear River twice. With the growth in popularity of the sport, the team hopes the Idaho schools will soon adopt soccer as an official sport.

1. Paul Bowler's footwork was as fancy as his shorts. 2. Jeff Rich was a top scorer for the team this season. 3. Phillip Allen, Jay Swann and Todd Kindred show the teamwork necessary to succeed in soccer.



Front Row: Jared Liebes, Levon Cordingley, Curtis Priestley, Wayne Coleman, Todd Kindred, Evan Porter, Leon Taylor. Second Row: Billy Rawlings, Paul Bowler, Tammy Boyack, Steve Coleman, Eric Moosman, Phillip Allen, Carl Bowling, Larin Cordingley, Coach Moore. Back Row: Jay Swann, Perry Holton, David Strong, Rich Umbel, Kenneth Meek, Tony Derricott, Jerry Rich, Bryan Derricott, Randon Hansen.













## RECOGNITION

### GRADUATION The long awaited moment arrived on 21st. This year saw 109 students to their dialogues. Company of the long awaited moment arrived on 21st. This year saw 109 students to their dialogues. Company of the long awaited moment arrived on 21st. This year saw 109 students to their dialogues. Company of the long awaited moment arrived on 21st. This year saw 109 stu