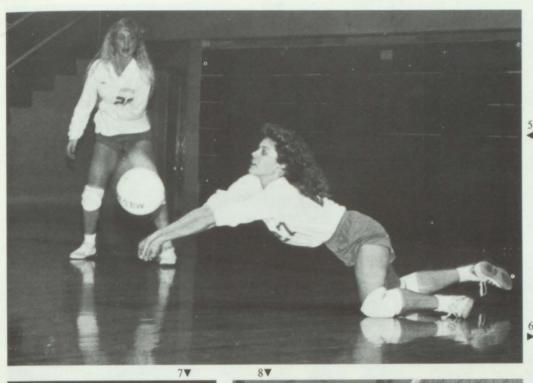

Finishing with the best record ever, 27-2, the Varsity Volleyball team, coached by Launa Moser, captured another district championship. They went on to place second at State. Paula Oliverson and Kristy Chatterly were named to the second all-state team, while Jill Swainston was named to the first all-state team. Paula and Jill were also selected to play on the All-star district team.

1. Margret Knapp, because of her quickness, was an excellent setter. 2. Paula Oliverson, cocaptain, was the main setter and quarterback of the team. 3. 80% of Lola Talbot's spikes hit in the court. 4. Anne Owen had a disappointing senior season, spending half the season on the bench due to a Knee Injury. 5. Michelle Prochnow exemplified the sacrifice and desire to win. 6. Becky Greaves was the team's best server with only six bad serves in 29 games. 7. Sheridyn Roper was a front row specialist. 8. Jill Swainston, co-captain, led the team in blocks and kills.