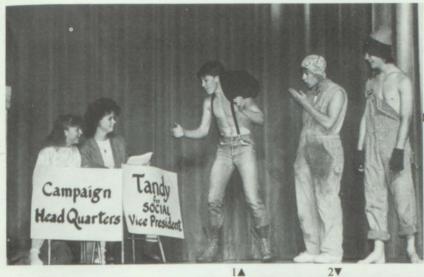

#### **CAMPAIGN '86**

Election week was shortened but the competitive spirit soared high. The two parties were Derricotts Disciples, who followed their leader Brian Derricott and Chandler's Crew, coached by Greg Chandler. Both parties worked hard to make elections fun for everyone.