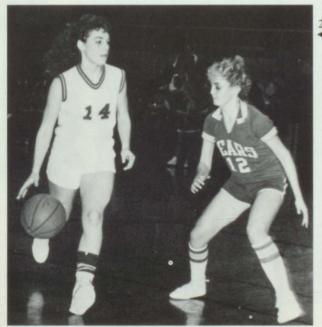

#### WE SAW...

1. Paula Oliverson was selected to participate in the Fifth District All-Star game. 2. Coach Jean Paskins' timely instructions helped the girls pull it all together. 3. Kristy Chatterly was selected Honorable Mention All-District. 4. Dawn Jensen gained valuable varsity playing time as a sophomore. 5. Wendy Liebes dazzled the opponents with her ball handling skills. 6. Jill Swainston was selected to the All-State squad, Gator Ade's National Player of the Year in the state of Idaho and was nominated All-American. 7 Because of her command of the plays, Jackie Burbank was a stabilizing force on the floor. 8. Debra Gilbert was a valuable player coming off the bench.