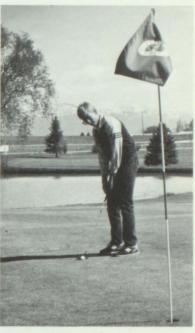

wler, who led the team in assists, was selected honorable mention All-District. 2. Chad Jensen, the team's leading rebounder, was selected second team All-District. 3. Perry Holton, the team's leading scorer, was selected first team All-District. 4. Coach Bergeson uses a timeout to discuss Stategy. 5. Shawn Wayment was selected to participate in the district All-Star game.

#### ROCKY DISTRICT











#### HOLE IN ONE



Kneeling: Jason Grover, Cody Gamble, David Koch, Jon Hale, Tom Waddoups, Cory Smedley. Standing: Trevor Sherman, Stephen Koch, Alan Bell, Shane Gilbert, Todd Woodard, Matt Grizzell, Brian Johnson, Mr. Brown.





1. Alan Bell concentrates on hitting a hole in two. 2. Getting out of a sandtrap isn't easy, as Todd Woodward found out. 3. Shane Gilbert shot a 79 at state.



Under the watchful eye of Coach Wayne Brown, the golf team took second place at district. In doing so, Shane Gilbert, Todd Woodward, Stephen Koch, Alan Bell, and Matt Grizzell qualified to go to the state tournament. Of these five, only Shane graduates this year, thus foreboding of good things to come in future years.

#### SIX QUALIFY





Front Row: Carl Sims, Brenton Burbank, Deanna Payne, Margret Knapp, Paul Bowler, Perry Holton, Coach Bergeson. Second Row: Coach Johnson, Coach Majerus, Tim Rawlings, Brian Baxter, Adam Gleason, Tony Rawlings, Forrest Atkinson, Troy Hobbs. Third Row: Matt Bowler, Brad Ransom, Tyler Hinkley, David Saxton, Bret Adamson, Jeremy Stone, Trent Stokes. Top Row: Nelson Tsosi, Kris Womack, Jon Nielson, David Payne, Todd Rich, Paul Pitcher.

The track and field