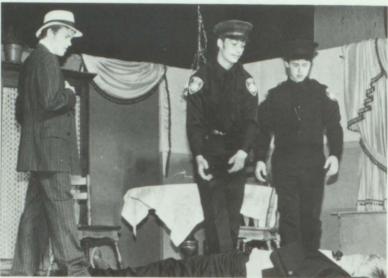

CAST
Jamie Gilbert and Kim Gleason
Evan Porter
Evan Porter
Chris Hollingsworth and Bryan Derricott

For this year's school play, Mr. Derricott again selected a comedy. Since the cast only included fourteen parts, most of the characters were double cast, thus giving more students a chance to display their acting abilities. It was interesting to see the different interpretations of the two different casts. There was a total of six performances, each delighting the audience.