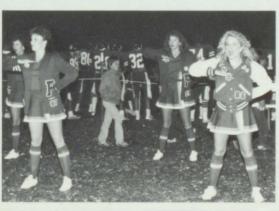

#### HOMECOMING'85...

1. Following tradition, the band performed in the half time show. 2. Holly Edwards and the cheerleaders kept spirit high at the bonfire. 3. Hero day proved that heros never die. 4. The final score said it all! 5. The football team was overpowering. 6. Terri Beckstead was crowned by last year's queen, Suzette Bosworth. 7. The senior float took 1st place. 8. Rainee Hebdon and Tamara Stanko presented the flag in a tradition homecoming manner. 9. Cody Hodges able to leap biology tables in a single bound. 10. The junior window took 1st place.

#### .. GO FOR IT!-

1. Tyler Castleton hosted Brooke Jardin and Robert Poole in the P.H.S. version of Family Feud. 2. Derek Hinckley played pin the tail on the beaver. 3. The snake dance drew a large crowd. 4. Trent Alder and the other senior players honored their parents. 5. Penny West and Brad Ransom sang the theme song "Can't Fight this Feeling." 6. Indian spirit overflowed. 7. A large student section cheered the team to victory. 8. The Phi-Dels were part of the halftime entertainment. 9. The homecoming dance drew one of the largest crowds in recent years.