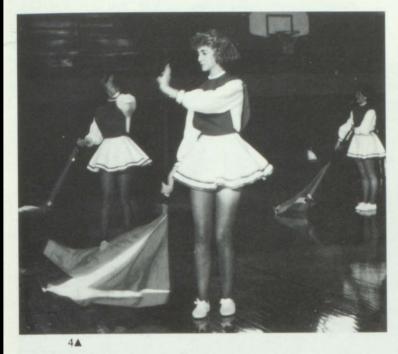

# HO! HO! HO!

Early morning practices and long hours of preparation produced an entertaining Christmas Assembly displaying much talent. Participants included Phi-Dels, Arrowflight, the Cheerleaders, the Band, and the Renaissance Club. Of course, no Christmas assembly would be complete without a visit from Santa Claus.

1. Gina Smith plays Rudolph in a creative Phi-Del routine. 2. Garin Ransom doesn't hide his affection for Santa, alias Billy Bosen. 3. Phi-Dels show a unique way to wish us a Merry Christmas. 4. The Cheerleaders mourn Santa's passing during their skit. 5. Tonya Winn and the other Arrowflight members demonstrate their Yuletide Spirit. 6. Phi-Dels and their cuddly friends wait with anticipation for Santa's arrival.