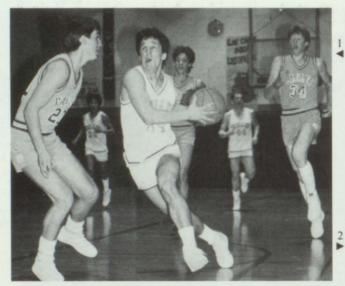

|    |

#### COMING











Coach Corey Johnson guided the J.V. team to a 12-8 record to get back on the winning track. This year's squad was well balanced with most players seeing considerable playing time. Also, several players were called up to the varsity squad to receive even more valuable playing time.

1. Jerry Olson provided the heighth for the team. 2. Mike Hyde and Mike Read demonstrate the tenacious defense that kept the pressure on the other teams.

#### SMOOTH SAILING



Kneeling: Mike Read, Brian Baxter, Paul Bowler, Trent Alder, Chris Abrams, Jason Roper — manager. Standing: Coach Larry Bergeson, Mike Chavez, Shawn Wayment, Brandon Roberts, Tracy Moser, Chad Jensen, Perry Holton, Greg Chandler, Coach Corey Johnson.



The boys' varsity basketball team, under Coach Larry Bergeson, got off to a fast start, winning five of their first seven games, but then faded to win only two of their last sixteen. Those two later wins were timely however, one being an overtime win over state bound Snake River; the other being a district tournament win to oust American Falls. The 7-16 record was a big disappointment for a team expected to be contenders for district.



#### PRESEASON...



| PHS         60         Soda Springs         74           PHS         45         Sky View         76           PHS         49         Bear Lake         60           PHS         64         Malad         71           PHS         63         Marsh Valley         67           PHS         72         Snake River         70           PHS