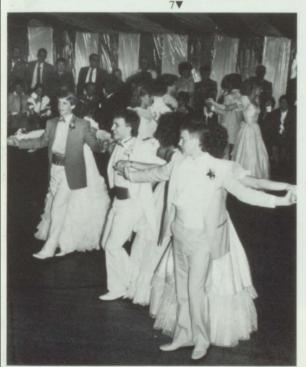

### A Might to Remember

The Unity Ball truly was a night to remember. The decorations were splendid, adding to the stylish atmosphere of the evening. Being held in the Oakwood's smaller gym, there was a definite feeling of "unity!" The promenade, involving 19 couples was well rehearsed and presented.

1. Shane Moser and Stephanie Porter enjoy the refreshments. 2. Great music makes for a great time, as many students found out. 3. Doug Beckstead and Jeri Griffeth exit "The Tunnel of Love." 4. Tony Derricott escorts Shannon Rasmussen in the promenade. 5. Junior King, Chris Abrams, enjoys a dance with his date, Robyn Haworth. 6. Bryan Woolley and Sue Chadwick take a break from the dancing. 7. The promenade was choreographed by Paula Lemmon. 8. Wes Hansen and Sheridyn Roper, accompanied by Stacie Smith, sang the theme song, "I'll Be There."