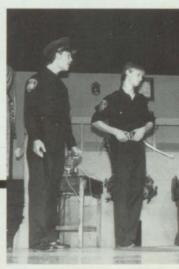

#### Arsenia & Oth Cace

Abby Brewster
Rev. Dr. Harper
Teddy Brewster
Officer Brophy
Officer Klein
Mantha Brewster
Elaine Harper
Mortimer Brewster
Mr. Gibbs
Jonathan Brewster
Dr. Einstein
Officer O'Hata
Lt. Rooney
Mr. Witherspoon

CAST
Jamie Gilbert and Kim Gleason
Evan Porter
Dirk Smith and Bryan Whitehead
Bryan Woiley and Nicki Greene
Penny West and Shanna Whitehead
Bryan Woolley and Jeff Rich
Aaron Porter and Clendon Christensen
Greg Chandler and Todd Kindred
Brad Ransom and Rhett Mathews
Officer O'Hata
Chris Hollingsworth and Russell Sorensen
Mr. Witherspoon