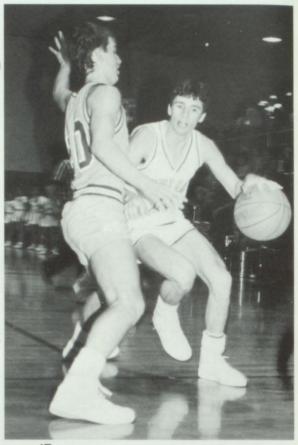

|     | HE | 1                                       | 1     |





1. Paul Bowler, who led the team in assists, was selected honorable mention All-District. 2. Chad Jensen, the team's leading rebounder, was selected second team All-District. 3. Perry Holton, the team's leading scorer, was selected first team All-District. 4. Coach Bergeson uses a timeout to discuss Stategy. 5. Shawn Wayment was selected to participate in the district All-Star game.

#### ROCKY DISTRICT











#### HOLE IN ONE



Kneeling: Jason Grover, Cody Gamble, David Koch, Jon Hale, Tom Waddoups, Cory Smedley. Standing: Trevor Sherman, Stephen Koch, Alan Bell, Shane Gilbert, Todd Woodard, Matt Grizzell, Brian Johnson, Mr. Brown.





1. Alan Bell concentrates on hitting a hole in two. 2. Getting out of a sandtrap isn't easy, as Todd Woodward found out. 3. Shane Gilbert shot a 79 at state.



Under the watchful eye of Coach Wayne Brown, the golf team took second place at district. In doing so, Shane Gilbert, Todd Woodward, Stephen Koch, Alan Bell, and Matt Grizzell qualified to go to the state tournament. Of these five, only Shane graduates this year, thus foreboding of good things to come in future years.

#### SIX QUALIFY





Front Row: Carl Sims, Brenton Burbank, Deanna Payne, Margre