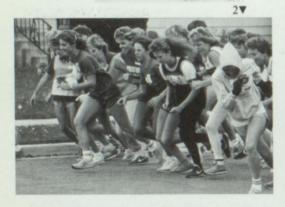

This year's cross-country squad saw vast improvements over last year. A larger team, home meets and good overall balance resulted in PHS's first ever district championship in cross-country. To add icing to the cake, they edged out three times defending state champs, Malad Dragons, for the district title. State qualifiers included Shawn Moser, Jonathan Nelson, Robbie Cole, Tim Rawlings, Kris Womack, Robert Gregory, Brian Erickson, and Michelle Burbank.

1. Shawn Moser leads the tribe to victory, placing 18th in state. 2. And they're off! 3. Michelle Burbank, as a freshman, was the only girl to qualify for state. 4. Chris Womack conquers Creamery Hollow Hill.