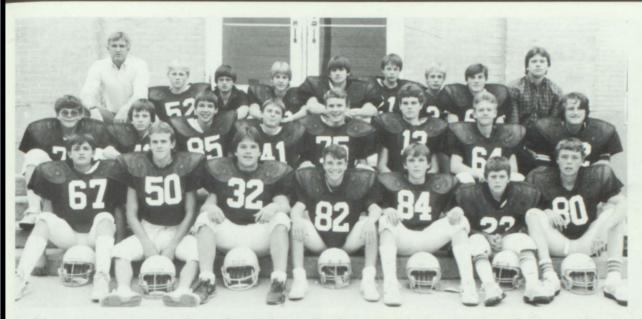

#### JUST SHORT..

Front Row: Coach King Smith, Tyler Hinkley, Jay Swann, Chad Jensen, Brian Prochnow, Garen Ranson, Jay Kirkbride, David Saxton, Bret Adamson, David Payne, Paul Bowler, Darin Bowling. 2nd Row: Coach Jeff Sessions, Mike Hyde, Tim Hyde, Mike Chavez, Clint Harris, Perry Holton, Shane Moser, Bryant Sorensen, Trent Alder, Carl Bowling, Jeff Rich, David Stokes. 3rd Row: Head Coach Mary Majerus, Chris Fellows, Chris Abrams, Richie Umbell, Brian Baxter, Ken Hobbs, Travis Meacham, Brandon Roberts, Tony Rawlings, Matt Bowler, Stephen Koch, Brent Morrison. Back Row: Coach Larry Bergeson, Steve Randall, Randon Naegle, Brian Stanko, Randon Hansen, Jeremy Stone, Adam Gleason, Gary Moser, Jason Rich, Doug Saxton, Troy Hobbs, Kevin Hobbs.

Coach Marv Majerus' varsity squad had a frustrating 2-7 season, falling just short of a district title and a state playoff berth. After a bruising predistrict schedule against four talented and often oversized opponents, the Indians posted a 2-3 district record in which no game was won or lost by more than a touchdown. Had any one of those losses swung the other way, Preston would have claimed the district championship and qualified for the state playoffs. This year's team captains were Perry Holton, Paul Bowler, Bret Adamson and Darin Bowling.

1. David Payne was selected first team All-District. 2. Perry Holton and Darin Bowling hook up on a trap play.