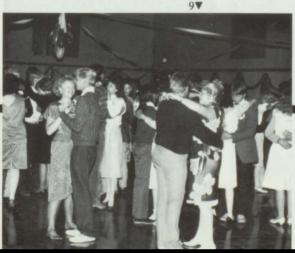

### A Might to Remember

The Unity Ball truly was a night to remember. The decorations were splendid, adding to the stylish atmosphere of the evening. Being held in the Oakwood's smaller gym, there was a definite feeling of "unity!" The promenade, involving 19 couples was well rehearsed and presented.

1. Shane Moser and Stephanie Porter enjoy the refreshments. 2. Great music makes for a great time, as many students found out. 3. Doug Beckstead and Jeri Griffeth exit "The Tunnel of Love." 4. Tony Derricott escorts Shannon Rasmussen in the promenade. 5. Junior King, Chris Abrams, enjoys a dance with his date, Robyn Haworth. 6. Bryan Woolley and Sue Chadwick take a break from the dancing. 7. The promenade was choreographed by Paula Lemmon. 8. Wes Hansen and Sheridyn Roper, accompanied by Stacie Smith, sang the theme song, "I'll Be There."