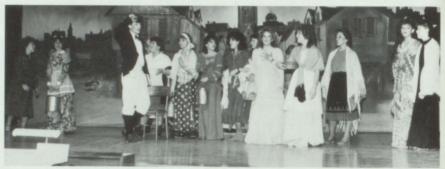

CAST
Jamie Gilbert and Kim Gleason
Evan Porter
Evan Porter
Chris Hollingsworth and Bryan Derricott

For this year's school play, Mr. Derricott again selected a comedy. Since the cast only included fourteen parts, most of the characters were double cast, thus giving more students a chance to display their acting abilities. It was interesting to see the different interpretations of the two different casts. There was a total of six performances, each delighting the audience.