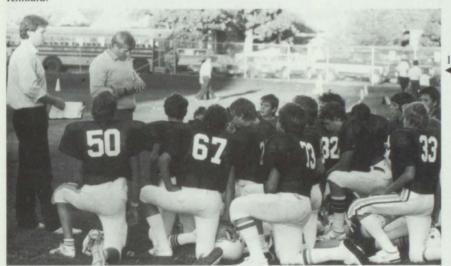

One of the biggest events of the year, Homecoming Week, was filled with activities aimed to strengthen spirit and arouse enthusiasm amongst the students. Much time and effort went into floats, window painting, hall decorating, halftime entertainment, and the homecoming assembly. The effort was rewarded when the spirit and enthusiasm carried over to the football game appraisa the temperature to the football game. the football game, spurring the team on to their first victory of the season, a 12-8 triumph over the Beavers of American Falls.

#### HOMECOMING'85...

1. Following tradition, the band performed in the half time show. 2. Holly Edwards and the cheerleaders kept spirit high at the bonfire. 3. Hero day proved that heros never die. 4. The final score said it all! 5. The football team was overpowering. 6. Terri Beckstead was crowned by last year's queen, Suzette Bosworth. 7. The senior float took 1st place. 8. Rainee Hebdon and Tamara Stanko presented the flag in a tradition homecoming manner. 9. Cody Hodges able to leap biology tables in a single bound. 10. The junior window took 1st place.

#### .. GO FOR IT!-

1. Tyler Castleton hosted Brooke Jardin and Robert Poole in the P.H.S. version of Family Feud. 2. Derek Hinckley played pin the tail on the beaver. 3. The snake dance drew a large crowd. 4. Trent Alder and the other senior players honored their parents. 5. Penny West and Brad Ransom sang the theme song "Can't Fight this Feeling." 6. Indian spirit overflowed. 7. A large student section cheered the team to victory. 8. The Phi-Dels were part of the halftime entertainment. 9. The homecoming dance drew one of the largest crowds in recent years.