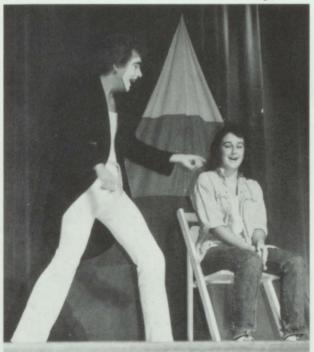

CAST
Jamie Gilbert and Kim Gleason
Evan Porter
Evan Porter
Chris Hollingsworth and Bryan Derricott

For this year's school play, Mr. Derricott again selected a comedy. Since the cast only included fourteen parts, most of the characters were double cast, thus giving more students a chance to display their acting abilities. It was interesting to see the different interpretations of the two different casts. There was a total of six performances, each delighting the audience.