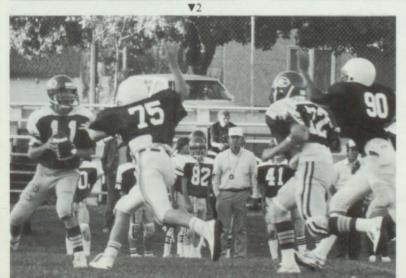

Coach Marv Majerus' varsity squad had a frustrating 2-7 season, falling just short of a district title and a state playoff berth. After a bruising predistrict schedule against four talented and often oversized opponents, the Indians posted a 2-3 district record in which no game was won or lost by more than a touchdown. Had any one of those losses swung the other way, Preston would have claimed the district championship and qualified for the state playoffs. This year's team captains were Perry Holton, Paul Bowler, Bret Adamson and Darin Bowling.

#### **PLAYOFFS**

1. Perry Holton was selected honorable mention All-District. 2. Brian Prochnow blocked Star Valley's point after touchdown. 3. Determination picks up Darin Bowling an extra few yards. 4. The Indians head into the game with high hopes. 5. The offense had their most productive game against Star Valley. 6. Darin Bowling was selected honorable mention All-District. 7. Chad Jensen got a rare chance to return a kickoff. 8. Perry Holton directed the Indians offense. 9. David Saxton was the leading rusher for the team. 10. The leading pass receiver with 571 yards, Paul Bowler was selected first team All-District and honorable mention All-State. All-State.