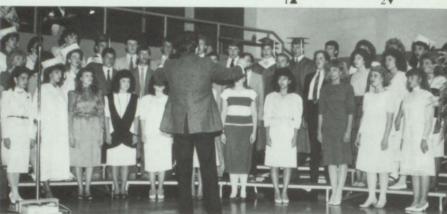

CAST
Jamie Gilbert and Kim Gleason
Evan Porter
Evan Porter
Chris Hollingsworth and Bryan Derricott

For this year's school play, Mr. Derricott again selected a comedy. Since the cast only included fourteen parts, most of the characters were double cast, thus giving more students a chance to display their acting abilities. It was interesting to see the different interpretations of the two different casts. There was a total of six performances, each delighting the audience.