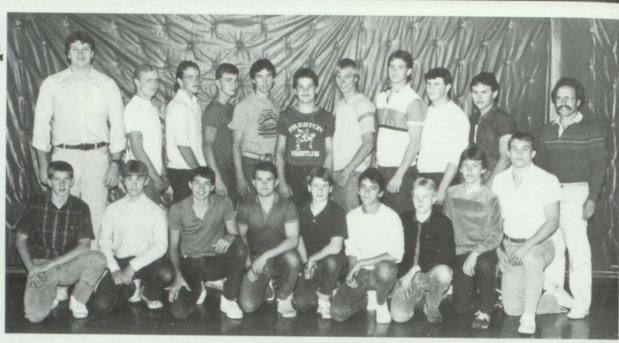

#### INDIAN

Front Row: Shane Golightly, Kelton Anderson, Derek Hinkley, Levon Cordingley, Paul Pitcher, Cody Hodges, Kelly Jensen, Duane Anderson, Darrin Bowling. Back Row: Coach Kincaid, Ken Hobbs, Chris Hollingsworth, Adam Gleason, Tyler Hinkley, Larin Cordingley, Billy Rawlings, Tony Rawlings, Randon Hansen, Todd Johnson, Coach Kissinger.

1. Darin Bowling placed second at district and seventh at state. 2. Kelton Anderson first place at both the district and state tournaments. 3. Randon Hansen placed first at the Box Elder tournament. 4. With 20 wins as a freshman, Duane Anderson promises to continue the Anderson family tradi-tion. 5. Tony Rawlings was a consistent wrestler this year and placed fourth at district. 6.Adam Gleason, with his 20 wins was voted most improved wrestler. 7. Shane Golightly was voted the hustle award by the rest of the team.