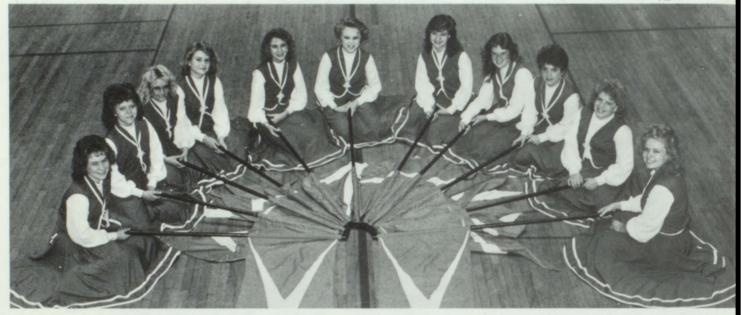

### A Might to Remember

The Unity Ball truly was a night to remember. The decorations were splendid, adding to the stylish atmosphere of the evening. Being held in the Oakwood's smaller gym, there was a definite feeling of "unity!" The promenade, involving 19 couples was well rehearsed and presented.

1. Shane Moser and Stephanie Porter enjoy the refreshments. 2. Great music makes for a great time, as many students found out. 3. Doug Beckstead and Jeri Griffeth exit "The Tunnel of Love." 4. Tony Derricott escorts Shannon Rasmussen in the promenade. 5. Junior King, Chris Abrams, enjoys a dance with his date, Robyn Haworth. 6. Bryan Woolley and Sue Chadwick take a break from the dancing. 7. The promenade was choreographed by Paula Lemmon. 8. Wes Hansen and Sheridyn Roper, accompanied by Stacie Smith, sang the theme song, "I'll Be There."