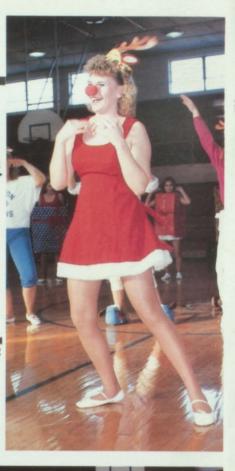

# HO! HO! HO!

Early morning practices and long hours of preparation produced an entertaining Christmas Assembly displaying much talent. Participants included Phi-Dels, Arrowflight, the Cheerleaders, the Band, and the Renaissance Club. Of course, no Christmas assembly would be complete without a visit from Santa Claus.

1. Gina Smith plays Rudolph in a creative Phi-Del routine. 2. Garin Ransom doesn't hide his affection for Santa, alias Billy Bosen. 3. Phi-Dels show a unique way to wish us a Merry Christmas. 4. The Cheerleaders mourn Santa's passing during their skit. 5. Tonya Winn and the other Arrowflight members demonstrate their Yuletide Spirit. 6. Phi-Dels and their cuddly friends wait with anticipation for Santa's arrival.