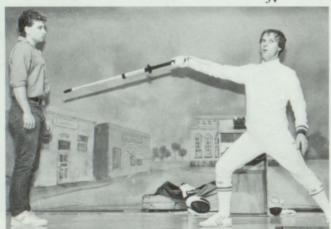

#### IN THE SPOT LIGHT

1. Emcee, Rainee Hebdon waits while Leslie Williams ponders the choice between three eligible bachelors, Boyd Skinner, Wes Hansen, and Trent Stokes. 2. After a "wrap" session with Brandon Roberts, Janice Palmer wants to go home to her "mummy." 3. Bret Adamson received a lesson in the finer "ponts" of fencing. 4. The hit of the year was the teacher's rendition of Motley Crew's "Smokin' in the Boys' Room." 5. The girls' basketball team show their sophistication during a pep assembley skit. 6. Trissa Hobbs and Matt Lucia were told to "stuff it" during freshmen initiation. 7. David Clark, Matt Swann and Joe Beard were the objects of several of the magicians jokes. 8. Gwynna Hill exchanged facial expressions with the mime. 9. Hypnotist, Jack Lithgoe, had the students under his spell.