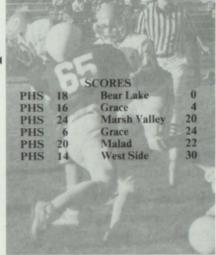

| PHS 0 LA PHS 0 SI PHS 20 SO PHS 9 SO PHS 12 A PHS 18 B PHS 0 M | RES ountain Crest 19 gan 21 elley 28 ar Valley 33 da Springs 13 merican Falls 8 ar Lake 20 arsh Valley 6 ake River 6 |
|----------------------------------------------------------------|----------------------------------------------------------------------------------------------------------------------|
|----------------------------------------------------------------|----------------------------------------------------------------------------------------------------------------------|

Coach Marv Majerus' varsity squad had a frustrating 2-7 season, falling just short of a district title and a state playoff berth. After a bruising predistrict schedule against four talented and often oversized opponents, the Indians posted a 2-3 district record in which no game was won or lost by more than a touchdown. Had any one of those losses swung the other way, Preston would have claimed the district championship and qualified for the state playoffs. This year's team captains were Perry Holton, Paul Bowler, Bret Adamson and Darin Bowling.

1. David Payne was selected first team All-District. 2. Perry Holton and Darin Bowling hook up on a trap play.