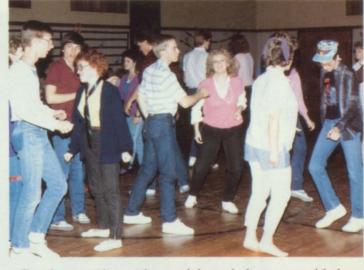

#### LET'S BOOGIE!

For those students who participated, dances provided a much needed diversion to the regular lonely nights in front much needed diversion to the regular lonely nights in front of "the tube." The method of assigning dances was changed this year. The Executive Council had the clubs bid on which dance they sponsored, with a cut of the profits going toward a fund for student buses for away games. Dances included the Get Aquainted Dance, Homecomig Dance, Buddy Dance, Harvest Ball, Christmas Dance, MORP Dance, Sweetheart Dance, Unity Ball (see p. 24-25), Inaugural Ball. Senior Dance, and stag dances. augural Ball, Senior Dance, and stag dances.