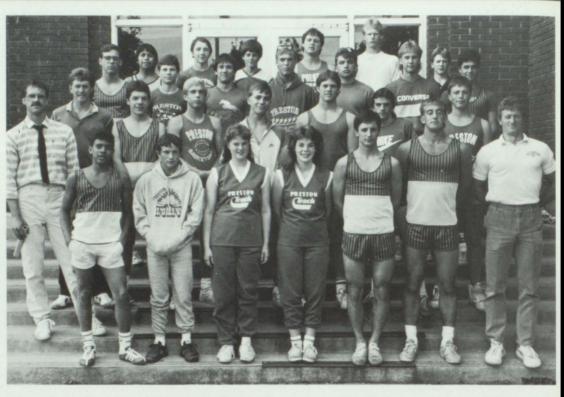

e in the district All-Star game.

#### ROCKY DISTRICT











#### HOLE IN ONE



Kneeling: Jason Grover, Cody Gamble, David Koch, Jon Hale, Tom Waddoups, Cory Smedley. Standing: Trevor Sherman, Stephen Koch, Alan Bell, Shane Gilbert, Todd Woodard, Matt Grizzell, Brian Johnson, Mr. Brown.





1. Alan Bell concentrates on hitting a hole in two. 2. Getting out of a sandtrap isn't easy, as Todd Woodward found out. 3. Shane Gilbert shot a 79 at state.



Under the watchful eye of Coach Wayne Brown, the golf team took second place at district. In doing so, Shane Gilbert, Todd Woodward, Stephen Koch, Alan Bell, and Matt Grizzell qualified to go to the state tournament. Of these five, only Shane graduates this year, thus foreboding of good things to come in future years.

#### SIX QUALIFY





Front Row: Carl Sims, Brenton Burbank, Deanna Payne, Margret Knapp, Paul Bowler, Perry Holton, Coach Bergeson. Second Row: Coach Johnson, Coach Majerus, Tim Rawlings, Brian Baxter, Adam Gleason, Tony Rawlings, Forrest Atkinson, Troy Hobbs. Third Row: Matt Bowler, Brad Ransom, Tyler Hinkley, David Saxton, Bret Adamson, Jeremy Stone, Trent Stokes. Top Row: Nelson Tsosi, Kris Womack, Jon Nielson, David Payne, Todd Rich, Paul Pitcher.

The track and field team, under Coach Corey Johnson, had a productive year, sending six members to the state meet. Perry Holton, Paul Bowler, David Payne, Todd Rich, Shawn Moser and Margret Knapp all placed high enough at the district meet to earn a trip to Boise. Another high point of the season was a first place finish in the only home meet of the year, in w