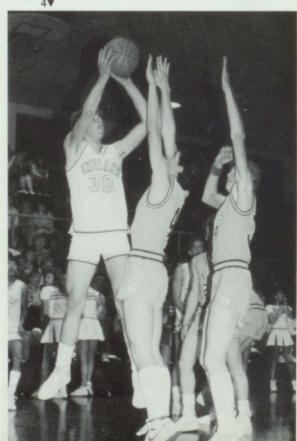

|     | HE | 1                                       | 1     |





1. Paul Bowler, who led the team in assists, was selected honorable mention All-District. 2. Chad Jensen, the team's leading rebounder, was selected second team All-District. 3. Perry Holton, the team's leading scorer, was selected first team All-District. 4. Coach Bergeson uses a timeout to discuss Stategy. 5. Shawn Wayment was selected to participate in the district All-Star game.

#### ROCKY DISTRICT











#### HOLE IN ONE



Kneeling: Jason Grover, Cody Gamble, David Koch, Jon Hale, Tom Waddoups, Cory Smedley. Standing: Trevor Sherman, Stephen Koch, Alan Bell, Shane Gilbert, Todd Woodard, Matt Grizzell, Brian Johnson, Mr. Brown.





1. Alan Bell concentrates on hitting a hole in two. 2. Getting out of a sandtrap isn't easy, as Todd Woodward found out. 3. Shane Gilbert shot a 79 at state.



Under the watchful eye of Coach Wayne Brown, the golf team took second place at district. In doing so, Shane Gilbert, Todd Woodward, Stephen Koch, Alan Bell, and Matt Grizzell qualified to go to the state tournament. Of these five, only Shane graduates this year, thus foreboding of good things to come in future years.

#### SIX QUALIFY





Front Row: Carl Sims, Brenton Burbank, Deanna Payne, Margret