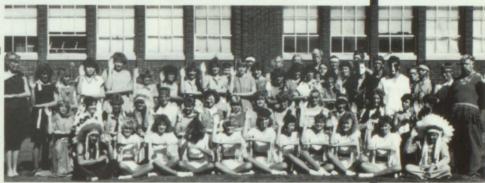

#### UNITY WEEK

1. Friday — The school was overrun by Al Capone lookalikes on "Gangster Day." 2. Tuesday — Michelle Prochnow and Dawn Jensen took first place in the "Twin Day" competition. 3. Monday — Jerry Olson was one of the twelve underclassmen "privileged" enough to be sold at the slave auction. 4. Thursday — Jan Palmer went all out for "Weird Hair and Clothes Day." 5. Monday — Being St. Patrick's day, we started off the week with "Green Day." Jill Swainston and Terri Beckstead show Jeff Rich what green can do to you. 6. Wednesday — "Prehistoric Day" gave us a chance to revert to our animal instincts.

### A Might to Remember

The Unity Ball truly was a night to remember. The decorations were splendid, adding to the stylish atmosphere of the evening. Being held in the Oakwood's smaller gym, there was a definite feeling of "unity!" The promenade, involving 19 couples was well rehearsed and presented.