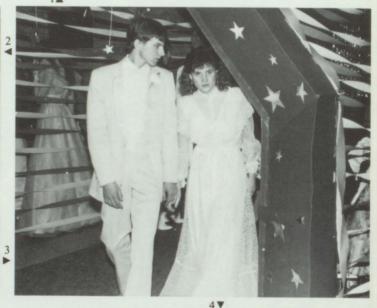

### A Might to Remember

The Unity Ball truly was a night to remember. The decorations were splendid, adding to the stylish atmosphere of the evening. Being held in the Oakwood's smaller gym, there was a definite feeling of "unity!" The promenade, involving 19 couples was well rehearsed and presented.

1. Shane Moser and Stephanie Porter enjoy the refreshments. 2. Great music makes for a great time, as many students found out. 3. Doug Beckstead and Jeri Griffeth exit "The Tunnel of Love." 4. Tony Derricott escorts Shannon Rasmussen in the promenade. 5. Junior King, Chris Abrams, enjoys a dance with his date, Robyn Haworth. 6. Bryan Woolley and Sue Chadwick take a break from the dancing. 7. The promenade was choreographed by Paula Lemmon. 8. Wes Hansen and Sheridyn Roper, accompanied by Stacie Smith, sang the theme song, "I'll Be There."