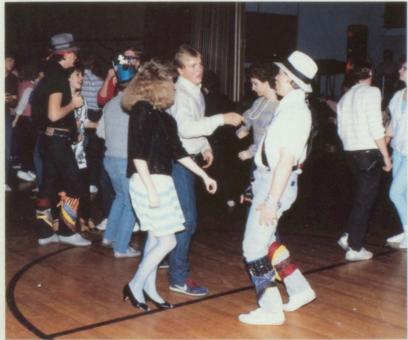

#### UNITY WEEK

1. Friday — The school was overrun by Al Capone lookalikes on "Gangster Day." 2. Tuesday — Michelle Prochnow and Dawn Jensen took first place in the "Twin Day" competition. 3. Monday — Jerry Olson was one of the twelve underclassmen "privileged" enough to be sold at the slave auction. 4. Thursday — Jan Palmer went all out for "Weird Hair and Clothes Day." 5. Monday — Being St. Patrick's day, we started off the week with "Green Day." Jill Swainston and Terri Beckstead show Jeff Rich what green can do to you. 6. Wednesday — "Prehistoric Day" gave us a chance to revert to our animal instincts.

## --'87 ROCKS ON!

The junior assembly started out with a burst of enthusiasm. There was a wide variety of entertainment including a loud band, a serene duet, a precision dance routine, and several hilarious comedy sketches. The assembly provided a transition between the chaos of unity week and the elegance of the Unity Ball.

1. Forrest Atkinson jams out with "Livewire." 2. The Unity Ball royalty was presented during the assembly.
3. In one of the comedy sketches, the juniors were presented with "a whack to the head." 4. Jackie Johnson, along with the rest of the junior Phi-dels and cheerleaders, presented their annual routine. 5. Matt Bowler was the emcee for the junior assembly.