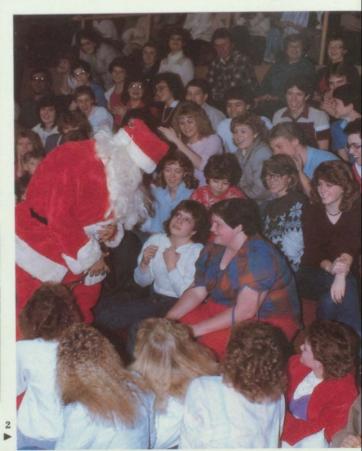

#### **CHRISTMAS ASSEMBLY**

 The Phi-Dels donned their red Christmas outfits to promote Christmas cheer. 2. Santa Claus brought presents to many of the PHS students. 3. Stacey Smith, in a more traditional blue outfit. 4. Brenda Johnson and Arrow-Flight also presented a routine. 5. The cheerleaders presented their version of "The Twelve Days of Christmas." 6. The Phi-Dels demonstrate the domino effect.