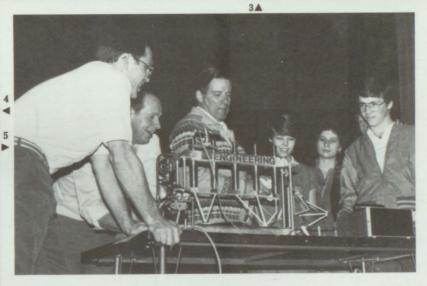

#### **SCIENCE FAIR**

This year's annual science fair was the biggest ever held at Preston High. There were 252 projects involving 360 science students. Despite the hours of preparation and the 6 hours they had to spend sitting with their projects, many students felt the efforts were well worth it. Grand prize winners were Shane Golighty and Robert Gregory.

1. David Jones demonstrated the forces involved in creating a hurricane. 2. Carl Simms and Joe Beard demonstrate solar heating. 3. The auditorium was wall to wall people. 4. There were many projects to interest the students and public.