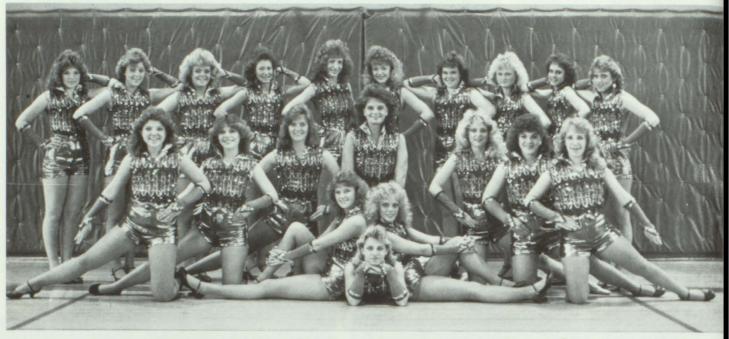

sy year. They sponsored the BYU Young Ambassadors, put on the Christmas Concert, the musical "The Music Man," and the Spring Concert. They received an Excellent rating at district contests.

# BAND





The band, under first year director Mr. Mitchell, accomplished great things this year. For the first time in quite a few years, they earned a superior rating at district festival. The year was full of performances. In addition to playing at many sporting events, there was also the Christmas Concert, Homecoming parade and halftime show, a jazz ensemble competition, where they received an Excellent rating, Jeff Kaiser Night at the ISU Minidome, a Pops Concert, the Spring Concert, and Graduation Exercises. This year's drum majors are Penny Whitehead and Chad King.













# **PHI-DELS**











Throughout the year the Phi-Dels, advised by Mrs. Crockett, worked hard to present outstanding performances at various school activities, including sports events, Homecoming parade and halftime show, the Christmas Assembly, Jeff Kaiser Night at ISU's Minidome, and the variety show. Taking 2nd place at 5th District was another highlight of the year. This year's president is Bev Rumsey. The drill mistresses are Sheridyn Roper and Amanda Moser.









# **ARROW FLIGHT**

















# CHEERLEADERS





This Year's Squad Included (Top Photo, Left to Right) Joy Hobbs, Cami Palmer, Leslie Pearce, Tamara Stanko, Tammi Haworth, Amanda Moser (mascot), Terri Beckstead, Rainee Hebdon, Karen Geddes, Robyn Haworth, Sherri Hoffman.







This year's cheerleading squad, with Mrs. Petterb