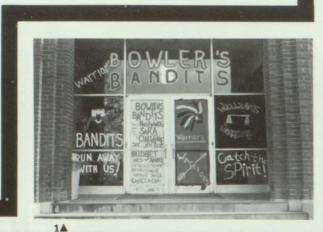

### **ELECTIONS**

The elections held this year for next year's officers were a big event at PHS. The candidates were split up into two parties, Bowlers Bandits and Williams Warriors. It gave the candidates a chance to show their organization skills and ability to work with others.

 The painted windows caught the spirit of the students. 2. Sheridyn Roper and Stacie Smith put up their posters before school. 3. Many students had fun participating in the campaign. 4. Carl Bowling, Holly Edwards, Camille Shelman and Shawn Wayment show their Indian spirit during a skit. 5. Bowler's Bandits decorate the hall to show their school spirit.