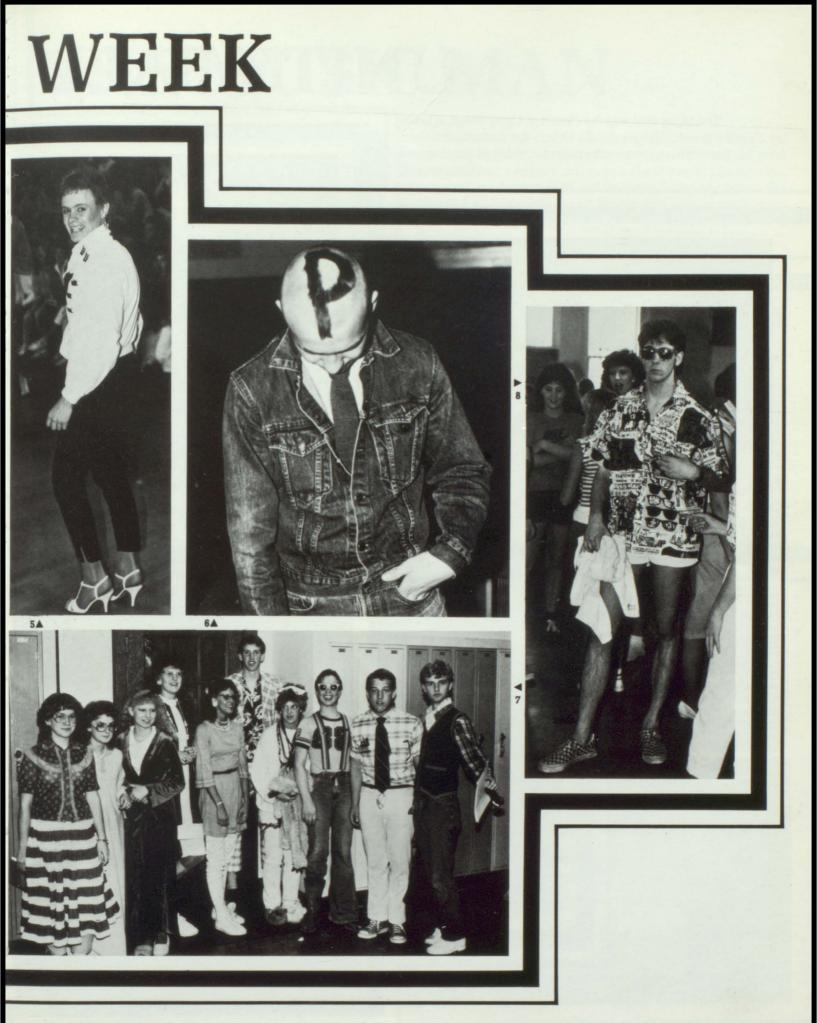

## UNITY

Promotion of school unity and spirit was generated during Unity Week. The week was full of fun and excitement for all who got involved.

1. The beach dance got many students involved. 2. Tootsie Day started the week of fun. 3. Robby Hobbs was put on the auction block during the slave auction. 4. Melanie Biggs and Jason Sharp try to blend into the background on Camouflage day. 5. Devin Stanger thinks "If you've got it, flaunt it!" 6. Adam Gleason will do anything to get his picture in the yearbook. 7. Nerds roamed the halls at PHS. 8. The Caliornia boy in Brian Baetge comes out during Beach day.