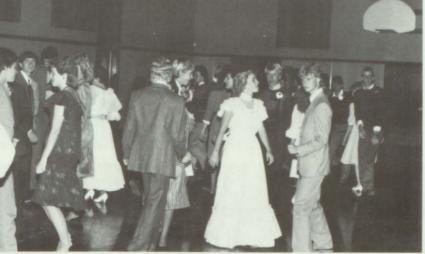

### DANCES

Even though the number of school dances was cut back considerably, they were a continued success throughout the year.

1. Hat and glasses day is always a favorite during homecoming week. 2. The football game was the climax of the week. 3. The senior float took first place. 4. The band, along with the Phi-Dels and Arrowflight, put in many hours preparing for the fine half time show. 5. Miss Bingham, Mrs. Kissinger, Mr. Mitchell, and Mrs. Adair show that even the teachers get involved.

#### UNITY BALL

The Unity Ball was the climax of Unity Week. It is the classiest event of the year and a chance for students and their parents to enjoy an extravagant evening of dancing and entertainment.

1. Sheri Hobbs and Shawn Winger enjoy the fine refreshments. 2. Shane Moser, Holly Edwards, Amanda Moser and Chad King participate in one of the best choreographed and rehearsed promenades in recent years. 3. Senior Queen, Penny Whitehead, is crowned by last year's senior queen, Pauleen Balls. 4. The theme song "One More Night" was sung by Tamara Stanko and Jeff Rich. 5. There was a good crowd to enjoy the fine music and decorations.