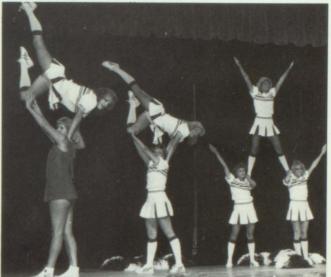

## ASSEMBLIES

A tremendous improvement was seen in this year's pep assemblies. Besides the cheerleaders, other organizations got involved, greatly increasing the variety and interest. The pep assemblies were very successful at boosting the enthusiasm of the studentbody.