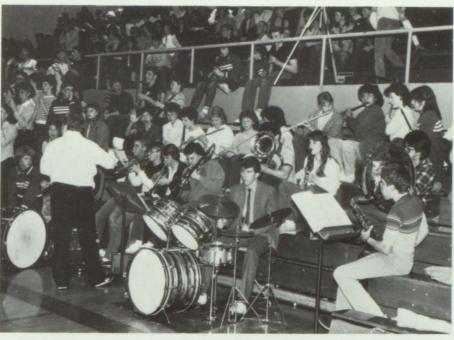

"The Music Man" had all the ingredients of a delightful musical play with something for everyone. It combined good music, humor, romance and even a chase scene. The director, cast, and production staff put in many hours to present the play in 3 night performances. For the first time in many years the musical was accompanied by an orchestra, in addition to the pianists.