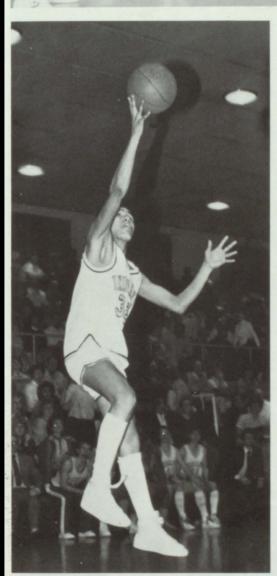

# POWDER

1. Seniors score another touchdown. 2. Nancy Christensen amazed everyone with her blazing speed. 3. The junior & senior captains were introduced by the refs, Mr. Majerus & Mr. Bergeson. 4. Laura Egbert let fly with a long bomb. 5. The winning senior squad. 6. The senior cheerleaders, Brian Baetge, Chad King, Chris Anderson & Mike Griffeth, showed off their legs.

### PUFF

The Powder Puff game, sponsored by the *War Cry*, is a chance for some role changing. The girls get a chance to go out and knock heads on the football field and show how tough they are, while the boys get a chance to show off their beauty and charm as cheerleaders. This year's game saw the senior team again claim the victory by a score of 34-6. It was a fun night for both participants and spectators.

1. Brian Daley was crowned king by Kristen Rindlisbaker. 2. Junior cheerleaders, Mike Hayes, Bret Adamson, Darin Bowling, Paul Bowler, Jay Kirkbride, David Saxton and Brian Prochnow took the cake for ugly. 3. Junior squad will have to wait 'till next year for a victory. 4. The girls show that they can mix it up too. 5. The junior offense had trouble scoring against the senior defense.