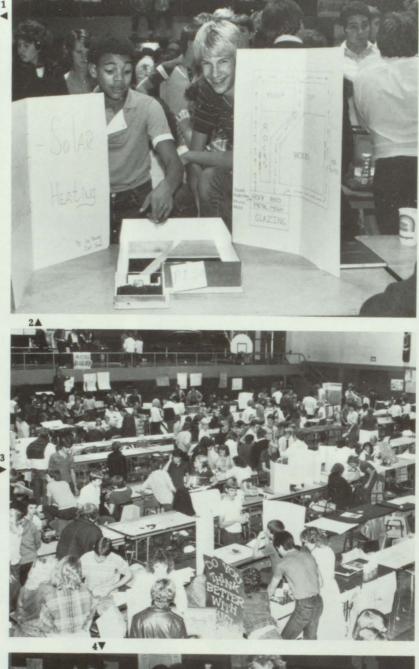

#### **SCIENCE FAIR**

This year's annual science fair was the biggest ever held at Preston High. There were 252 projects involving 360 science students. Despite the hours of preparation and the 6 hours they had to spend sitting with their projects, many students felt the efforts were well worth it. Grand prize winners were Shane Golighty and Robert Gregory.

1. David Jones demonstrated the forces involved in creating a hurricane. 2. Carl Simms and Joe Beard demonstrate solar heating. 3. The auditorium was wall to wall people. 4. There were many projects to interest the students and public.