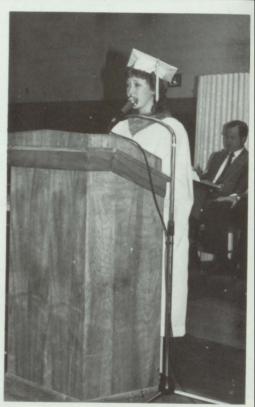

## ASSEMBLY

During the Senior Assembly, much talent was displayed. The Senior Phi-Dels, Arrow Flight and Cheerleaders performed their last routines. It was the one last opportunity for seniors to show off their talents. On the humorous side, their several glimpses of what the future might bring. As a finale, the candle ceremony set a sentimental tone to end the assembly and left the rest of the studentbody with a feeling of emptiness.