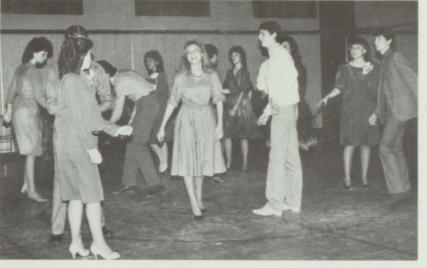

### DANCES

Even though the number of school dances was cut back considerably, they were a continued success throughout the year.

1. Hat and glasses day is always a favorite during homecoming week. 2. The football game was the climax of the week. 3. The senior float took first place. 4. The band, along with the Phi-Dels and Arrowflight, put in many hours preparing for the fine half time show. 5. Miss Bingham, Mrs. Kissinger, Mr. Mitchell, and Mrs. Adair show that even the teachers get involved.

#### HOMECOMING '84...

School spirit overflowed at Preston High during the week of Homecoming. In addition to the football game and half time show — hall decorating, window painting, pep rallies, and the assembly helped to increase the enthusiasm and spirit throughout the school.