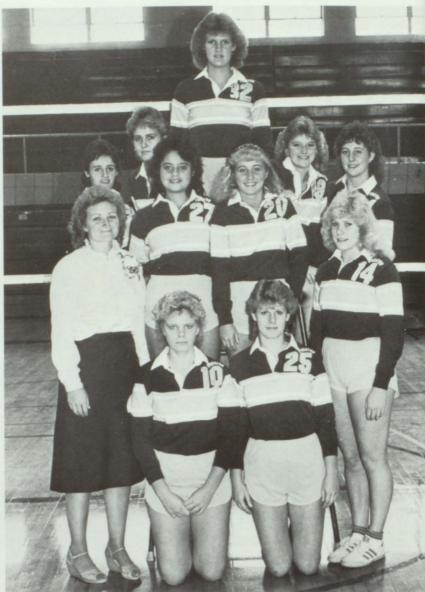

PHS | 24     | West Side    | 0  |



The also record large are 1 unifor

The Freshman squad, under Coach Hyde, also produced a winning season with a 3-2 record. The freshmen, in addition to being a large class, have a lot of talented athletes and are looking forward to their turn in varsity uniforms.

# VOLLEYBALL

The Varsity Volleyball squad had another outstanding season under Coach Moser. They ended with a 22-4 record and a district championship. Dreams of a second straight state title were dashed with a loss to Madison, a team they had beaten three times during the regular season. They went on to take third place. Amy Olson and Amanda Moser were selected to the All-District senior team. Amy was also 2nd team All-State. Jill Swainston was selected to the 1st team All-State squad.











|                | SCORE          | S       |       |
|----------------|----------------|---------|-------|
| Bear River     | 15-12          | 12-15   | 15- 3 |
| Sky View       |                | 15- 8   | 15- 9 |
| Malad          | 7-15           | 15- 8   | 4-15  |
| Marsh Valley   | and the second | 17-15   | 15- 8 |
| West Side      |                | 15- 3   | 15- 7 |
| Madison        |                | 15- 5   | 15-11 |
| Blackfoot      |                | 15- 7   | 15- 6 |
| Madison        | 14-16          | 15-13   | 17-15 |
| Malad          | 15-8           | 15-17   | 15-11 |
| Soda Springs   | 15- 3          | 13-15   | 15- 2 |
| American Falls | -              | 15-11   | 15- 6 |
| Idaho Falls    |                | 17-15   | 16-14 |
| Highland       |                |