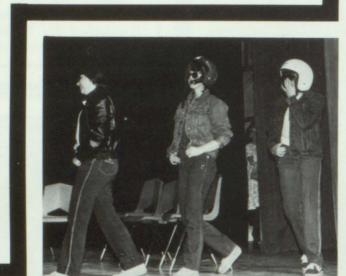

#### THE WATER

Ambassador.

Kilroy . Krosnev

Susan

Cook

Sultan . .

Kasnar Sultan's Wife ...

Burns . . .

Her Assistants .

Father Droeney . Magee....

CASI

... Kenny Kingsford

..... Randy Durrant

... Jeff Dunyon Daren Rasmussen

This year's school play was the 25th production directed by Mr. Derricott at Preston High. Because of the abundance of talent. several parts were double cast. The delightful comedy was presented by the Drama Department in two morning performances to the student body and to the public in three night performances. Congratulations to Mr. Derricott, assistant director, Mr. Keith Buys, Student director, Candace Kunz, and all those associated with the play.

"The Music Man" had all the ingredients of a delightful musical play with something for everyone. It combined good music, humor, romance and even a chase scene. The director, cast, and production staff put in many hours to present the play in 3 night performances. For the first time in many years the musical was accompanied by an orchestra, in addition to the pianists.