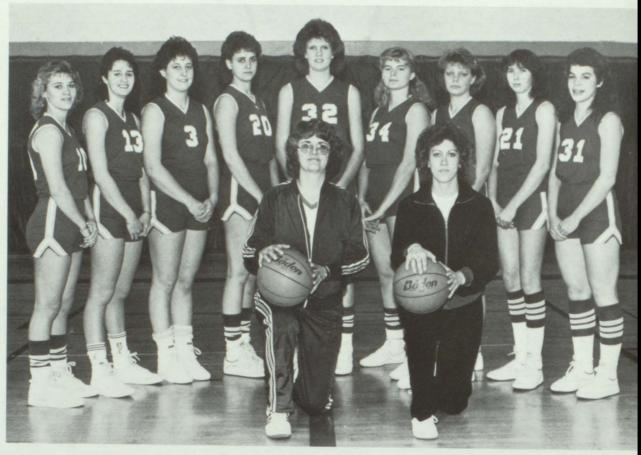

| 15- 3 |
| Snake River    | 1              | , 15- 4 | 15-4  |
|                | DISTRIC        | T       |       |
| Bear Lake      |                | 15- 2   | 15- 3 |
| Snake River    |                | 15- 6   | 15- 3 |
|                | STATE          |         |       |
| Orofino        |                | 15-8    | 15-4  |
| Madison        |                | 10-15   | 8-15  |
| Wood River     |                | 15-9    | 15-6  |
| Post Falls     |                | 15-11   | 15-9  |











## J.V. SQUAD

The J.V., under Coach Hobbs, had a winning season with a 12-8 record. They won the J.V. District Tournament held at Malad. Good basic skills and good coaching promises to keep Preston volleyball teams a force to be reckoned with in years to come.

### **GIRLS' BASKETBALL**





|      |     |                | >  |
|------|-----|----------------|----|
|      |     | SCORES         |    |
| PHS  | 50  | South Fremont  | 44 |
| PHS  | 48  | Rigby          | 38 |
| PHS  | 40  | Highland       | 54 |
| PHS  | 52  | American Falls | 35 |
| PHS  | 64  | Box Elder      | 35 |
| PHS  | 56  | Sky View       | 43 |
| PHS  | 62  | Bear Lake      | 44 |
| PHS  | 74  | Soda Springs   | 37 |
| PHS  | 59  | Marsh Valley   | 38 |
| PHS  | 70  | Snake River    | 34 |
| PHS  | 48  | Madison        | 61 |
| PHS  | 60  | Malad          | 36 |
| PHS  | 75  | American Falls | 38 |
| PHS  | 38  | Rigby          | 37 |
| PHS  | 78  | Bear Lake      | 48 |
| PHS  | 51  | Malad          | 59 |
| PHS  | 65  | Soda Springs   | 23 |
| PHS  | 64  | Marsh Valley   | 46 |
| PHS  | 70  | Snak