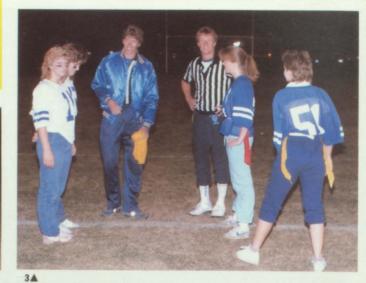

# POWDER

1. Seniors score another touchdown. 2. Nancy Christensen amazed everyone with her blazing speed. 3. The junior & senior captains were introduced by the refs, Mr. Majerus & Mr. Bergeson. 4. Laura Egbert let fly with a long bomb. 5. The winning senior squad. 6. The senior cheerleaders, Brian Baetge, Chad King, Chris Anderson & Mike Griffeth, showed off their legs.

### PUFF

The Powder Puff game, sponsored by the *War Cry*, is a chance for some role changing. The girls get a chance to go out and knock heads on the football field and show how tough they are, while the boys get a chance to show off their beauty and charm as cheerleaders. This year's game saw the senior team again claim the victory by a score of 34-6. It was a fun night for both participants and spectators.

1. Brian Daley was crowned king by Kristen Rindlisbaker. 2. Junior cheerleaders, Mike Hayes, Bret Adamson, Darin Bowling, Paul Bowler, Jay Kirkbride, David Saxton and Brian Prochnow took the cake for ugly. 3. Junior squad will have to wait 'till next year for a victory. 4. The girls show that they can mix it up too. 5. The junior offense had trouble scoring against the senior defense.