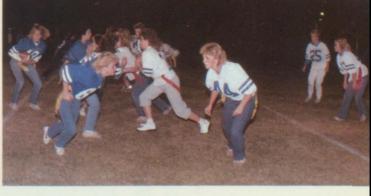

# POWDER

1. Seniors score another touchdown. 2. Nancy Christensen amazed everyone with her blazing speed. 3. The junior & senior captains were introduced by the refs, Mr. Majerus & Mr. Bergeson. 4. Laura Egbert let fly with a long bomb. 5. The winning senior squad. 6. The senior cheerleaders, Brian Baetge, Chad King, Chris Anderson & Mike Griffeth, showed off their legs.

### PUFF

The Powder Puff game, sponsored by the *War Cry*, is a chance for some role changing. The girls get a chance to go out and knock heads on the football field and show how tough they are, while the boys get a chance to show off their beauty and charm as cheerleaders. This year's game saw the senior team again claim the victory by a score of 34-6. It was a fun night for both participants and spectators.

1. Brian Daley was crowned king by Kristen Rindlisbaker. 2. Junior cheerleaders, Mike Hayes, Bret Adamson, Darin Bowling, Paul Bowler, Jay Kirkbride, David Saxton and Brian Prochnow took the cake for ugly. 3. Junior squad will have to wait 'till next year for a victory. 4. The girls show that they can mix it up too. 5. The junior offense had trouble scoring against the senior defense.