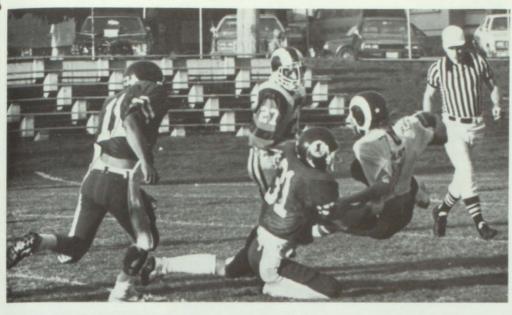

# CONTINUES

1. The football team came out fired up for the second half. 2. Governor Evans, who attended this year's Homecoming, was introduced to several students by Mr. Baxter. 3. Senior hall took first place. 4. The Pep Club ressurrected school spirit during the assembly. 5. Mark Benson & Bret Adamson dueled it out during the twinkie stuff. 6. Cheerleaders rise to the occasion during the Homecoming assembly. 7. The Homecoming royalty was introduced during the assembly. 8. The Bonfire was a big success despite the pouring rain.

# POWDER

1. Seniors score another touchdown. 2. Nancy Christensen amazed everyone with her blazing speed. 3. The junior & senior captains were introduced by the refs, Mr. Majerus & Mr. Bergeson. 4. Laura Egbert let fly with a long bomb. 5. The winning senior squad. 6. The senior cheerleaders, Brian Baetge, Chad King, Chris Anderson & Mike Griffeth, showed off their legs.

### PUFF

The Powder Puff game, sponsored by the *War Cry*, is a chance for some role changing. The girls get a chance to go out and knock heads on the football field and show how tough they are, while the boys get a chance to show off their beauty and charm as cheerleaders. This year's game saw the senior team again claim the victory by a score of 34-6. It was a fun night for both participants and spectators.