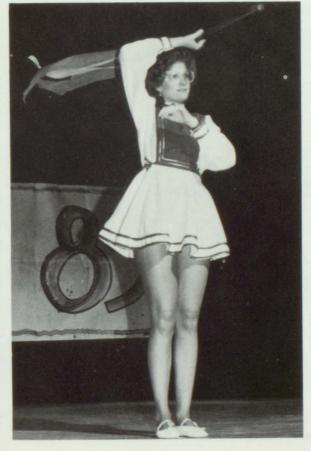

ncert, Homecoming parade and halftime show, a jazz ensemble competition, where they received an Excellent rating, Jeff Kaiser Night at the ISU Minidome, a Pops Concert, the Spring Concert, and Graduation Exercises. This year's drum majors are Penny Whitehead and Chad King.













# **PHI-DELS**











Throughout the year the Phi-Dels, advised by Mrs. Crockett, worked hard to present outstanding performances at various school activities, including sports events, Homecoming parade and halftime show, the Christmas Assembly, Jeff Kaiser Night at ISU's Minidome, and the variety show. Taking 2nd place at 5th District was another highlight of the year. This year's president is Bev Rumsey. The drill mistresses are Sheridyn Roper and Amanda Moser.









# **ARROW FLIGHT**

















# CHEERLEADERS





This Year's Squad Included (Top Photo, Left to Right) Joy Hobbs, Cami Palmer, Leslie Pearce, Tamara Stanko, Tammi Haworth, Amanda Moser (mascot), Terri Beckstead, Rainee Hebdon, Karen Geddes, Robyn Haworth, Sherri Hoffman.







This year's cheerleading squad, with Mrs. Petterborg as advisor, continued the tradition of excellence in cheerleading at Preston High. They placed 2nd out of 50 squads at the NCA competition. They put in many hours practicing routines that added to the excitement of games and pep assemblies.





# **PEP CLUB**





This year's Pep Club, advised by Mrs. Moser, was one of the largest in recent years, due in part to new requirements to try out for cheerleading, Phi-Dels, and Arrow Flight. The increased pep and enthusiasm added to the excitem