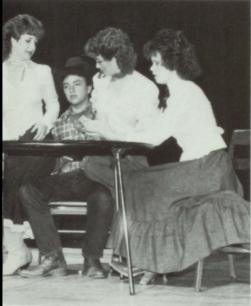

Her Assistants .

Father Droeney . Magee....

CASI

... Kenny Kingsford

..... Randy Durrant

... Jeff Dunyon Daren Rasmussen

This year's school play was the 25th production directed by Mr. Derricott at Preston High. Because of the abundance of talent. several parts were double cast. The delightful comedy was presented by the Drama Department in two morning performances to the student body and to the public in three night performances. Congratulations to Mr. Derricott, assistant director, Mr. Keith Buys, Student director, Candace Kunz, and all those associated with the play.