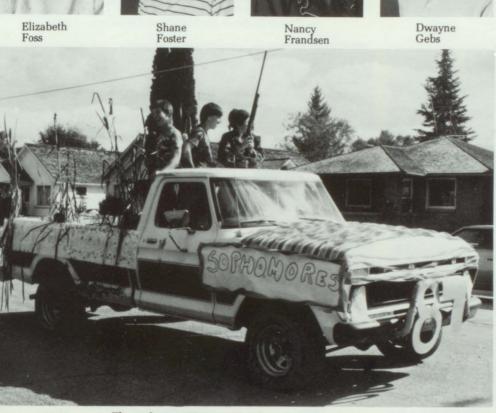

6. Terry Larson, Shane Foster, and Clendon Christensen worked on the sophomore window in an annual homecoming tradition. 7. Despite the loss, the students kept their spirits high. 8. This year's homecoming queen, Suzette Bosworth, was crowned by last year's queen, Angie Collins. 9. The theme song for homecoming, "Hard Habit to Break" was sung by Tammi Haworth and Randy Seamons. 10. Kristi Torfin, Janine Burbank, Randy Seamons, Nyla Anderson, and Jamie Rasmussen worked hard on the award winning senior hall.