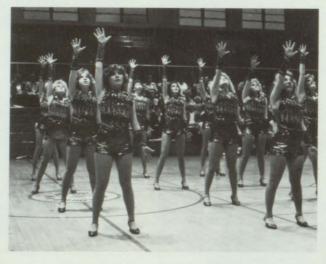

ear. They sponsored the BYU Young Ambassadors, put on the Christmas Concert, the musical "The Music Man," and the Spring Concert. They received an Excellent rating at district contests.

# BAND





The band, under first year director Mr. Mitchell, accomplished great things this year. For the first time in quite a few years, they earned a superior rating at district festival. The year was full of performances. In addition to playing at many sporting events, there was also the Christmas Concert, Homecoming parade and halftime show, a jazz ensemble competition, where they received an Excellent rating, Jeff Kaiser Night at the ISU Minidome, a Pops Concert, the Spring Concert, and Graduation Exercises. This year's drum majors are Penny Whitehead and Chad King.













# **PHI-DELS**











Throughout the year the Phi-Dels, advised by Mrs. Crockett, worked hard to present outstanding performances at various school activities, including sports events, Homecoming parade and halftime show, the Christmas Assembly, Jeff Kaiser Night at ISU's Minidome, and the variety show. Taking 2nd place at 5th District was another highlight of the year. This year's president is Bev Rumsey. The drill mistresses are Sheridyn Roper and Amanda Moser.









# **ARROW FLIGHT**

















# CHEERLEADERS





This Year's Squad Included (Top Photo, Left to Right) Joy Hobbs, Cami Palmer, Leslie Pearce, Tamara Stanko, Tammi Haworth, Amanda Moser (mascot), Terri Beckstead, Rainee Hebdon, Karen Geddes, Robyn Haworth, Sherri Hoffman.







This year's cheerleading squad, with Mrs. Petterborg