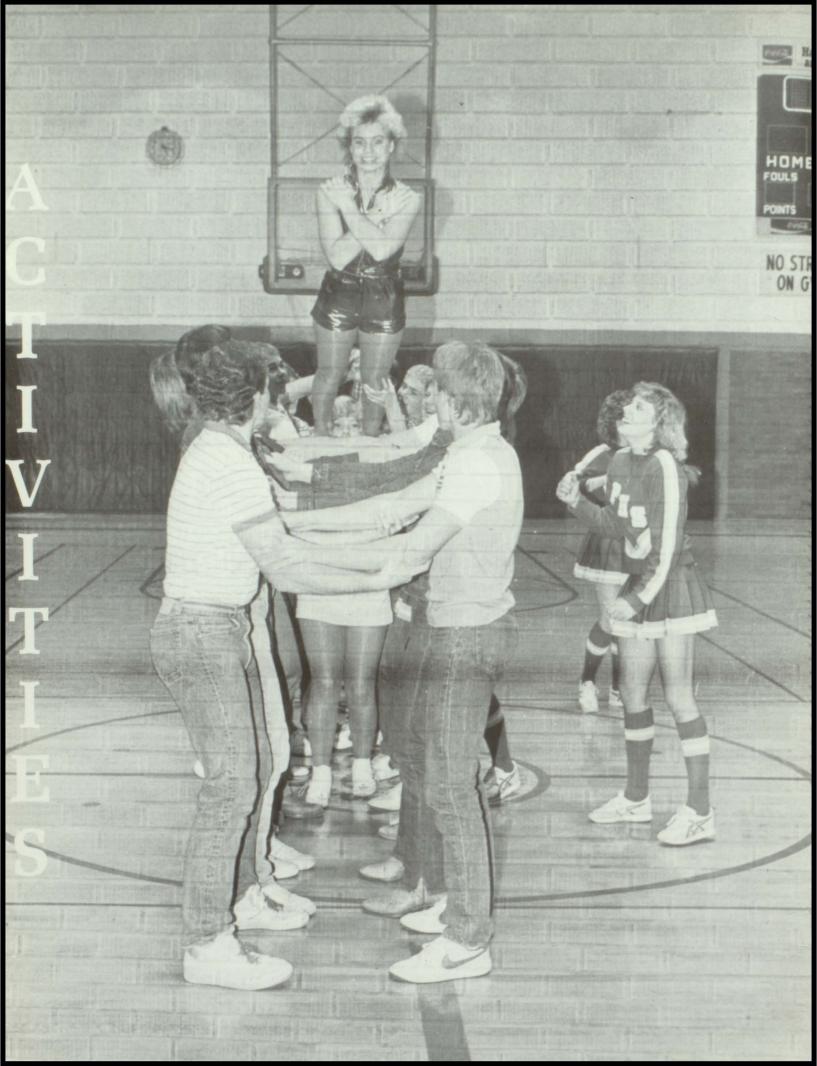

## TABLE OF



**ORGANIZATIONS**.

..... P.98



<image><image>



## CONTENTS



ACTIVITIES.

.....P. 6







#### HORIZONS GETTING INVOLVED.



### DANCES

Even though the number of school dances was cut back considerably, they were a continued success throughout the year.













1. Hat and glasses day is always a favorite during homecoming week. 2. The football game was the climax of the week. 3. The senior float took first place. 4. The band, along with the Phi-Dels and Arrowflight, put in many hours preparing for the fine half time show. 5. Miss Bingham, Mrs. Kissinger, Mr. Mitchell, and Mrs. Adair show that even the teachers get involved.









#### HOMECOMING '84...



School spirit overflowed at Preston High during the week of Homecoming. In addition to the football game and half time show — hall decorating, window painting, pep rallies, and the assembly helped to increase the enthusiasm and spirit throughout the