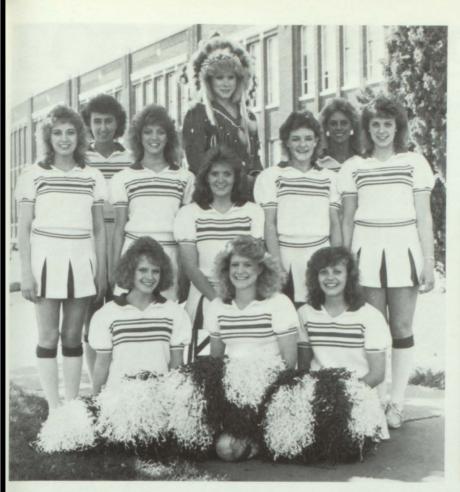

## ASSEMBLIES

A tremendous improvement was seen in this year's pep assemblies. Besides the cheerleaders, other organizations got involved, greatly increasing the variety and interest. The pep assemblies were very successful at boosting the enthusiasm of the studentbody.