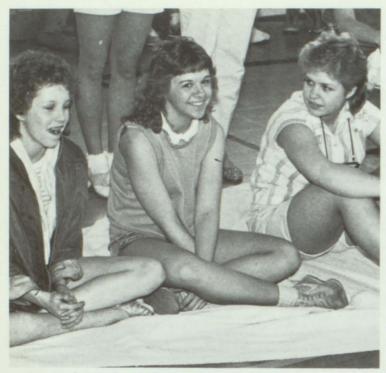

### DANCES

Even though the number of school dances was cut back considerably, they were a continued success throughout the year.

1. Hat and glasses day is always a favorite during homecoming week. 2. The football game was the climax of the week. 3. The senior float took first place. 4. The band, along with the Phi-Dels and Arrowflight, put in many hours preparing for the fine half time show. 5. Miss Bingham, Mrs. Kissinger, Mr. Mitchell, and Mrs. Adair show that even the teachers get involved.

#### HOMECOMING '84...

School spirit overflowed at Preston High during the week of Homecoming. In addition to the football game and half time show — hall decorating, window painting, pep rallies, and the assembly helped to increase the enthusiasm and spirit throughout the school.