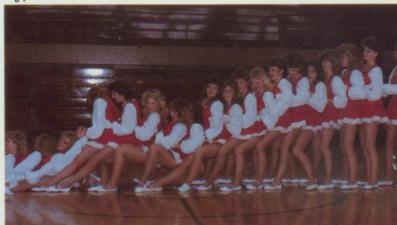

### DANCES

Even though the number of school dances was cut back considerably, they were a continued success throughout the year.

1. Hat and glasses day is always a favorite during homecoming week. 2. The football game was the climax of the week. 3. The senior float took first place. 4. The band, along with the Phi-Dels and Arrowflight, put in many hours preparing for the fine half time show. 5. Miss Bingham, Mrs. Kissinger, Mr. Mitchell, and Mrs. Adair show that even the teachers get involved.

#### HOMECOMING '84...

School spirit overflowed at Preston High during the week of Homecoming. In addition to the football game and half time show — hall decorating, window painting, pep rallies, and the assembly helped to increase the enthusiasm and spirit throughout the school.

6. Terry Larson, Shane Foster, and Clendon Christensen worked on the sophomore window in an annual homecoming tradition. 7. Despite the loss, the students kept their spirits high. 8. This year's homecoming queen, Suzette Bosworth, was crowned by last year's queen, Angie Collins. 9. The theme song for homecoming, "Hard Habit to Break" was sung by Tammi Haworth and Randy Seamons. 10. Kristi Torfin, Janine Burbank, Randy Seamons, Nyla Anderson, and Jamie Rasmussen worked hard on the award winning senior hall.