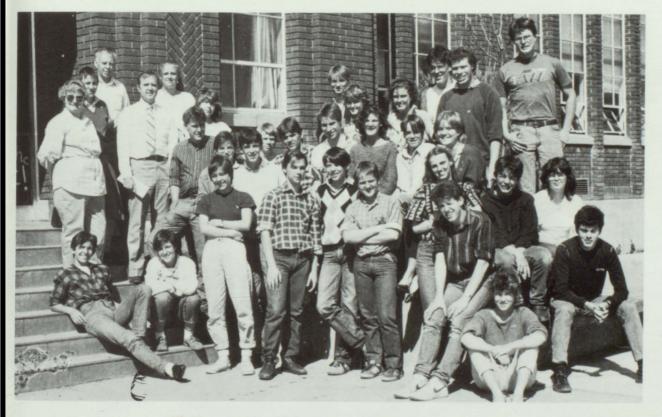

## UNITY

Promotion of school unity and spirit was generated during Unity Week. The week was full of fun and excitement for all who got involved.

1. The beach dance got many students involved. 2. Tootsie Day started the week of fun. 3. Robby Hobbs was put on the auction block during the slave auction. 4. Melanie Biggs and Jason Sharp try to blend into the background on Camouflage day. 5. Devin Stanger thinks "If you've got it, flaunt it!" 6. Adam Gleason will do anything to get his picture in the yearbook. 7. Nerds roamed the halls at PHS. 8. The Caliornia boy in Brian Baetge comes out during Beach day.