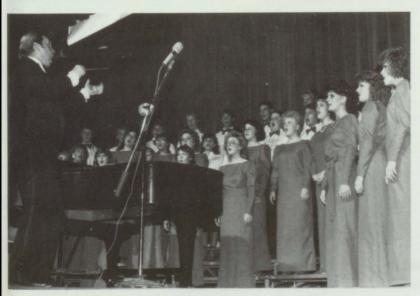

#### ACADEMIC TEAM

This year's Academic Olympiad team put in many hours of study time and hard work which placed them eighth out of 22 high schools in northern Utah and southern Idaho. They also were the top school in Cache Valley. Despite the hard work, the team composed of 2-A, 2-B, and 2-C students, had a lot of fun participating in the tough competition.

1. The 1984-85 Olympiad team and advisors. 2. Kim Clark, Penny Whitehead, Lynnae Chandler and Annette Baird take a break in between competitions. 3. The Olympiad team received a lot of help from Mr. Christensen and the other advisors. 4. Donald Liebes, Jay Swann, Bryant Sorensen try to prove they have brawn not just brains.