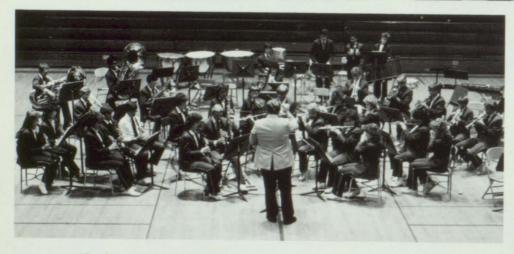

nt cultural events, they also got involved in one of the pep assemblies, much to the enjoyment of the entire studentbody. This year's king is Chad King (how fitting!).

# **CHAMBER CHOIR**

The Chamber Choir, directed by Mr. Petersen, is a select group of singers who must audition for the honor of being a member. They perform a wide variety of music from the Beach Boys' "Ba Barbara Ann" to Handel's "Sing unto God." They received an Excellent rating at district contests. This year's president is Tammi Haworth.











### CHOIR





The regular choir, also directed by Mr. Petersen, had a busy year. They sponsored the BYU Young Ambassadors, put on the Christmas Concert, the musical "The Music Man," and the Spring Concert. They received an Excellent rating at district contests.

# BAND





The band, under first year director Mr. Mitchell, accomplished great things this year. For the first time in quite a few years, they earned a superior rating at district festival. The year was full of performances. In addition to playing at many sporting events, there was also the Christmas Concert, Homecoming parade and halftime show, a jazz ensemble competition, where they received an Excellent rating, Jeff Kaiser Night at the ISU Minidome, a Pops Concert, the Spring Concert, and Graduation Exercises. This year's drum majors are Penny Whitehead and Chad King.













# **PHI-DELS**











Throughout the year the Phi-Dels, advised by Mrs. Crockett, worked hard to present outstanding performances at various school activities, including sports events, Homecoming parade and halfti