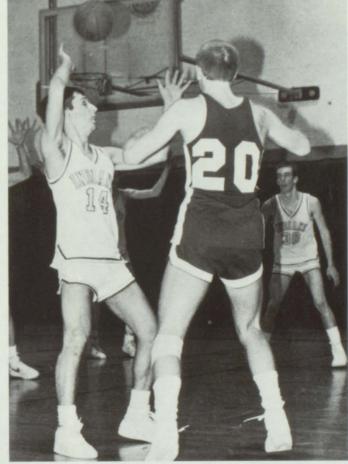

# POWDER

1. Seniors score another touchdown. 2. Nancy Christensen amazed everyone with her blazing speed. 3. The junior & senior captains were introduced by the refs, Mr. Majerus & Mr. Bergeson. 4. Laura Egbert let fly with a long bomb. 5. The winning senior squad. 6. The senior cheerleaders, Brian Baetge, Chad King, Chris Anderson & Mike Griffeth, showed off their legs.

### PUFF

The Powder Puff game, sponsored by the *War Cry*, is a chance for some role changing. The girls get a chance to go out and knock heads on the football field and show how tough they are, while the boys get a chance to show off their beauty and charm as cheerleaders. This year's game saw the senior team again claim the victory by a score of 34-6. It was a fun night for both participants and spectators.

1. Brian Daley was crowned king by Kristen Rindlisbaker. 2. Junior cheerleaders, Mike Hayes, Bret Adamson, Darin Bowling, Paul Bowler, Jay Kirkbride, David Saxton and Brian Prochnow took the cake for ugly. 3. Junior squad will have to wait 'till next year for a victory. 4. The girls show that they can mix it up too. 5. The junior offense had trouble scoring against the senior defense.