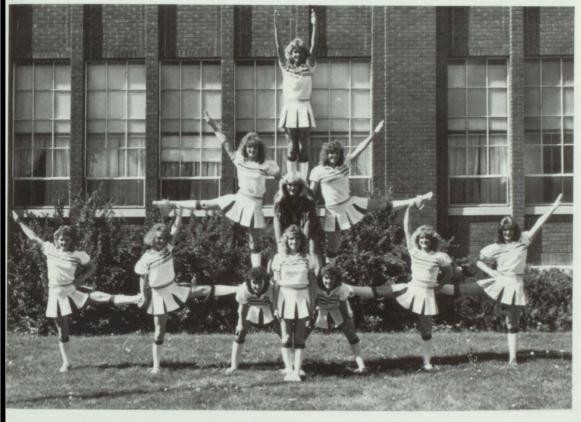

## ASSEMBLIES

A tremendous improvement was seen in this year's pep assemblies. Besides the cheerleaders, other organizations got involved, greatly increasing the variety and interest. The pep assemblies were very successful at boosting the enthusiasm of the studentbody.