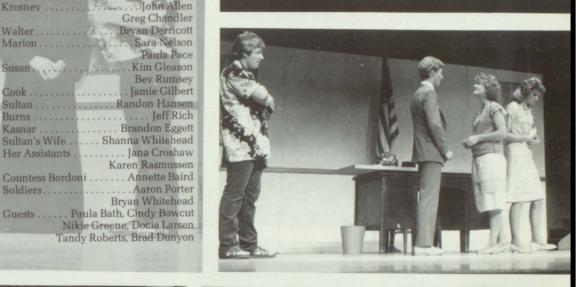

#### THE WATER

Ambassador.

Kilroy . Krosnev

Susan

Cook

Sultan . .

Kasnar Sultan's Wife ...

Burns . . .

Her Assistants .

Father Droeney . Magee....

CASI

... Kenny Kingsford

..... Randy Durrant

... Jeff Dunyon Daren Rasmussen

This year's school play was the 25th production directed by Mr. Derricott at Preston High. Because of the abundance of talent. several parts were double cast. The delightful comedy was presented by the Drama Department in two morning performances to the student body and to the public in three night performances. Congratulations to Mr. Derricott, assistant director, Mr. Keith Buys, Student director, Candace Kunz, and all those associated with the play.