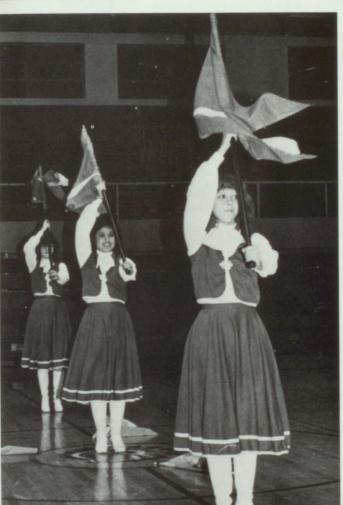

Concert, Homecoming parade and halftime show, a jazz ensemble competition, where they received an Excellent rating, Jeff Kaiser Night at the ISU Minidome, a Pops Concert, the Spring Concert, and Graduation Exercises. This year's drum majors are Penny Whitehead and Chad King.













# **PHI-DELS**











Throughout the year the Phi-Dels, advised by Mrs. Crockett, worked hard to present outstanding performances at various school activities, including sports events, Homecoming parade and halftime show, the Christmas Assembly, Jeff Kaiser Night at ISU's Minidome, and the variety show. Taking 2nd place at 5th District was another highlight of the year. This year's president is Bev Rumsey. The drill mistresses are Sheridyn Roper and Amanda Moser.









# **ARROW FLIGHT**

















# CHEERLEADERS





This Year's Squad Included (Top Photo, Left to Right) Joy Hobbs, Cami Palmer, Leslie Pearce, Tamara Stanko, Tammi Haworth, Amanda Moser (mascot), Terri Beckstead, Rainee Hebdon, Karen Geddes, Robyn Haworth, Sherri Hoffman.







This year's cheerleading squad, with Mrs. Petterborg as advisor, continued the tradition of excellence in cheerleading at Preston High. They placed 2nd out of 50 squads at the NCA competition. They put in many hours practicing routines that added to the excitement of games and pep assemblies.





# **PEP CLUB**





This year's Pep Club, advised by Mrs. Moser, was one of the largest in recent years, due in part to new requirements to try out for cheerleading, Phi-Dels, and Arrow Flight. The increased pep and enthusiasm added to the excit