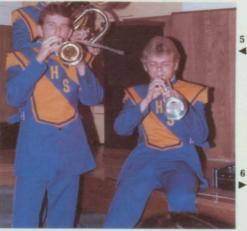

### DANCES

Even though the number of school dances was cut back considerably, they were a continued success throughout the year.

1. Hat and glasses day is always a favorite during homecoming week. 2. The football game was the climax of the week. 3. The senior float took first place. 4. The band, along with the Phi-Dels and Arrowflight, put in many hours preparing for the fine half time show. 5. Miss Bingham, Mrs. Kissinger, Mr. Mitchell, and Mrs. Adair show that even the teachers get involved.

#### HOMECOMING '84...

School spirit overflowed at Preston High during the week of Homecoming. In addition to the football game and half time show — hall decorating, window painting, pep rallies, and the assembly helped to increase the enthusiasm and spirit throughout the school.

6. Terry Larson, Shane Foster, and Clendon Christensen worked on the sophomore window in an annual homecoming tradition. 7. Despite the loss, the students kept their spirits high. 8. This year's homecoming queen, Suzette Bosworth, was crowned by last year's queen, Angie Collins. 9. The theme song for homecoming, "Hard Habit to Break" was sung by Tammi Haworth and Randy Seamons. 10. Kristi Torfin, Janine Burbank, Randy Seamons, Nyla Anderson, and Jamie Rasmussen worked hard on the award winning senior hall.