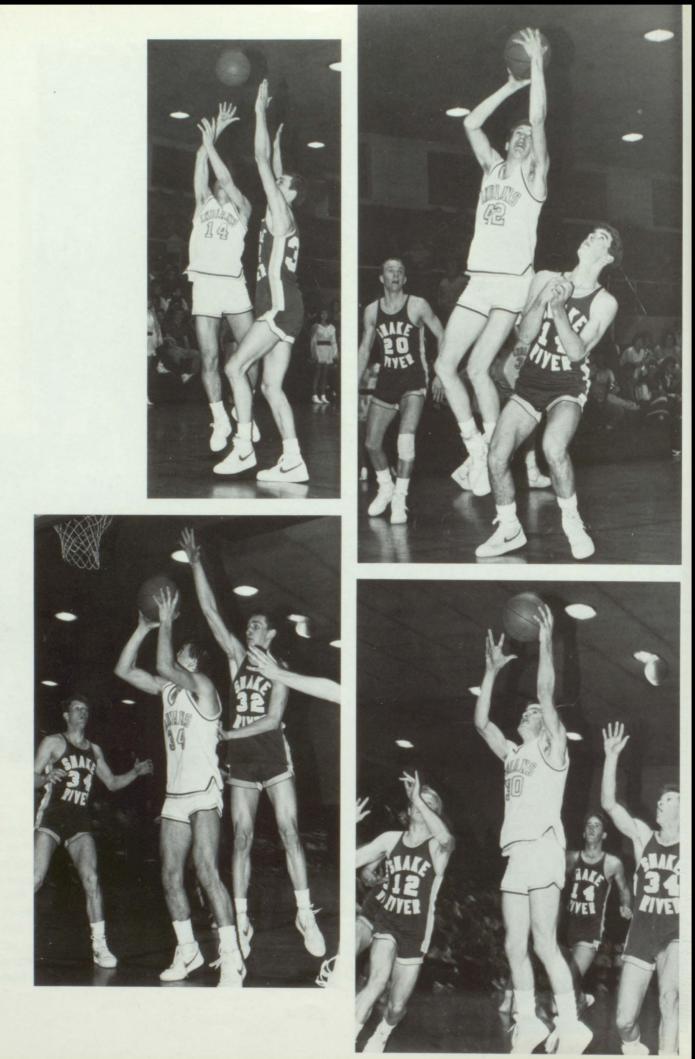

# POWDER

1. Seniors score another touchdown. 2. Nancy Christensen amazed everyone with her blazing speed. 3. The junior & senior captains were introduced by the refs, Mr. Majerus & Mr. Bergeson. 4. Laura Egbert let fly with a long bomb. 5. The winning senior squad. 6. The senior cheerleaders, Brian Baetge, Chad King, Chris Anderson & Mike Griffeth, showed off their legs.

### PUFF

The Powder Puff game, sponsored by the *War Cry*, is a chance for some role changing. The girls get a chance to go out and knock heads on the football field and show how tough they are, while the boys get a chance to show off their beauty and charm as cheerleaders. This year's game saw the senior team again claim the victory by a score of 34-6. It was a fun night for both participants and spectators.

1. Brian Daley was crowned king by Kristen Rindlisbaker. 2. Junior cheerleaders, Mike Hayes, Bret Adamson, Darin Bowling, Paul Bowler, Jay Kirkbride, David Saxton and Brian Prochnow took the cake for ugly. 3. Junior squad will have to wait 'till next year for a victory. 4. The girls show that they can mix it up too. 5. The junior offense had trouble scoring against the senior defense.