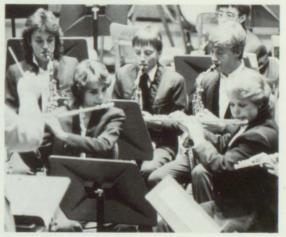

"The Music Man" had all the ingredients of a delightful musical play with something for everyone. It combined good music, humor, romance and even a chase scene. The director, cast, and production staff put in many hours to present the play in 3 night performances. For the first time in many years the musical was accompanied by an orchestra, in addition to the pianists.