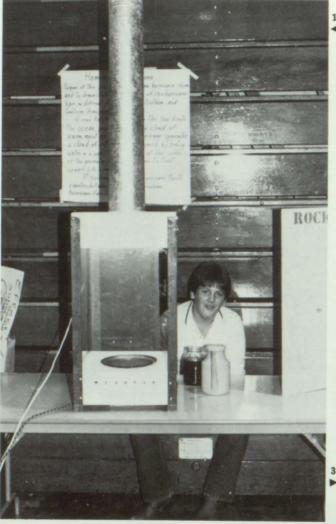

#### **SCIENCE FAIR**

This year's annual science fair was the biggest ever held at Preston High. There were 252 projects involving 360 science students. Despite the hours of preparation and the 6 hours they had to spend sitting with their projects, many students felt the efforts were well worth it. Grand prize winners were Shane Golighty and Robert Gregory.

1. David Jones demonstrated the forces involved in creating a hurricane. 2. Carl Simms and Joe Beard demonstrate solar heating. 3. The auditorium was wall to wall people. 4. There were many projects to interest the students and public.