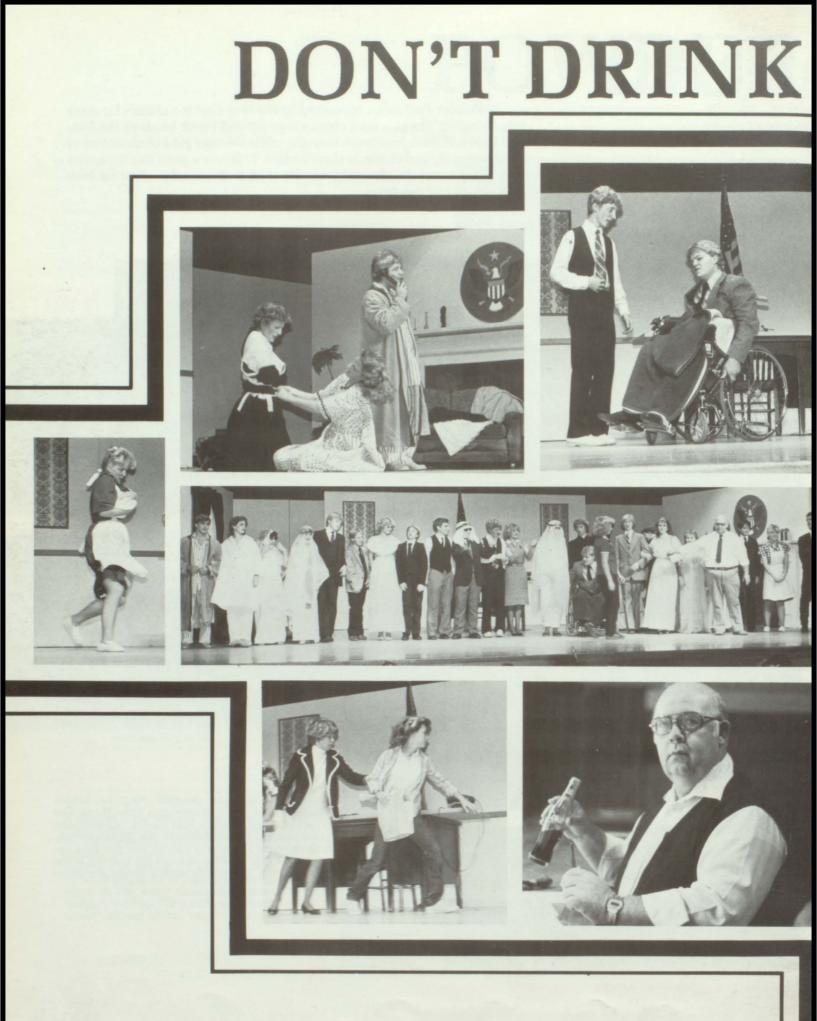

#### THE WATER

Ambassador.

Kilroy . Krosnev

Susan

Cook

Sultan . .

Kasnar Sultan's Wife ...

Burns . . .

Her Assistants .

Father Droeney . Magee....

CASI

... Kenny Kingsford

..... Randy Durrant

... Jeff Dunyon Daren Rasmussen

This year's school play was the 25th production directed by Mr. Derricott at Preston High. Because of the abundance of talent. several parts were double cast. The delightful comedy was presented by the Drama Department in two morning performances to the student body and to the public in three night performances. Congratulations to Mr. Derricott, assistant director, Mr. Keith Buys, Student director, Candace Kunz, and all those associated with the play.