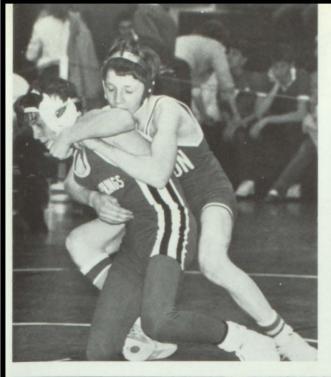

|          |                   |   |
| And in case of the local division of the loc |          |                   |   |











The wrestlers, coached by Coach Kissinger and assisted by Coach Mann, came up with a winning season in dual meets with a 7-6 record. They also were impressive in tournaments, ending up 3rd at district. Taking district titles were Robby Hobbs, Kurt Jensen, and Kelton Anderson. Kelton went on to place 2nd at state and Kurt placed 5th.

# GOLF



The golf team, under the tutorship of Coach Brown, had a good year, with two seniors and a lot of young, up and coming golfers. They placed 2nd at the district tournament and tied for 6th at state. The "old pro" of the team was Scott Krantz, who was edged out of district medalist honors on the last hole. He went on to tie for 3rd at state.





# SOCCER







The Soccer team, coached by Coach Moore, is gaining popularity at PHS. Although n