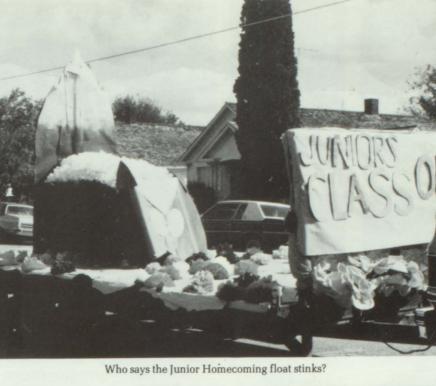

### DANCES

Even though the number of school dances was cut back considerably, they were a continued success throughout the year.

1. Hat and glasses day is always a favorite during homecoming week. 2. The football game was the climax of the week. 3. The senior float took first place. 4. The band, along with the Phi-Dels and Arrowflight, put in many hours preparing for the fine half time show. 5. Miss Bingham, Mrs. Kissinger, Mr. Mitchell, and Mrs. Adair show that even the teachers get involved.

#### HOMECOMING '84...

School spirit overflowed at Preston High during the week of Homecoming. In addition to the football game and half time show — hall decorating, window painting, pep rallies, and the assembly helped to increase the enthusiasm and spirit throughout the school.

6. Terry Larson, Shane Foster, and Clendon Christensen worked on the sophomore window in an annual homecoming tradition. 7. Despite the loss, the students kept their spirits high. 8. This year's homecoming queen, Suzette Bosworth, was crowned by last year's queen, Angie Collins. 9. The theme song for homecoming, "Hard Habit to Break" was sung by Tammi Haworth and Randy Seamons. 10. Kristi Torfin, Janine Burbank, Randy Seamons, Nyla Anderson, and Jamie Rasmussen worked hard on the award winning senior hall.