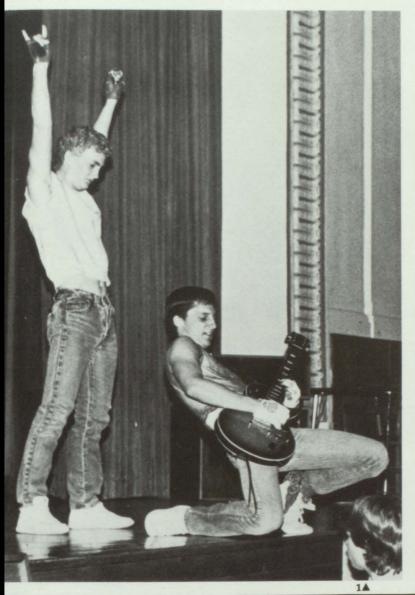

 Students show their enthusiasm during a pep assembly.
Some of the boys show off their charm and coordination.
Only Shawn Moser's hair dresser (Myron Hartley) knows for sure.
Wendy Bertsch represents the freshmen in class competition.

Besides the pep assemblies, there were assemblies aimed at broadening the horizons of the students, plus entertaining them.

1. Mr. Christensen found the magician to be a pain in the neck. 2. Students were treated to a wide variety of music. 3. DeAnn Goodsell, Chris Anderson, and Shane Bowcutt get in on the jugglers' act. 4. Mr. Wilcox surprises the lead singer accompanying the Aggiettes. 5. It's not hard to see why the Aggiettes were a big hit with the students.