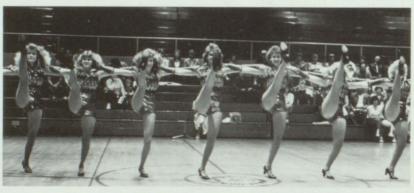

year. They sponsored the BYU Young Ambassadors, put on the Christmas Concert, the musical "The Music Man," and the Spring Concert. They received an Excellent rating at district contests.

# BAND





The band, under first year director Mr. Mitchell, accomplished great things this year. For the first time in quite a few years, they earned a superior rating at district festival. The year was full of performances. In addition to playing at many sporting events, there was also the Christmas Concert, Homecoming parade and halftime show, a jazz ensemble competition, where they received an Excellent rating, Jeff Kaiser Night at the ISU Minidome, a Pops Concert, the Spring Concert, and Graduation Exercises. This year's drum majors are Penny Whitehead and Chad King.













# **PHI-DELS**











Throughout the year the Phi-Dels, advised by Mrs. Crockett, worked hard to present outstanding performances at various school activities, including sports events, Homecoming parade and halftime show, the Christmas Assembly, Jeff Kaiser Night at ISU's Minidome, and the variety show. Taking 2nd place at 5th District was another highlight of the year. This year's president is Bev Rumsey. The drill mistresses are Sheridyn Roper and Amanda Moser.









# **ARROW FLIGHT**

















# CHEERLEADERS





This Year's Squad Included (Top Photo, Left to Right) Joy Hobbs, Cami Palmer, Leslie Pearce, Tamara Stanko, Tammi Haworth, Amanda Moser (mascot), Terri Beckstead, Rainee Hebdon, Karen Geddes, Robyn Haworth, Sherri Hoffman.







This year's cheerleading squad, with Mrs. Petterbor