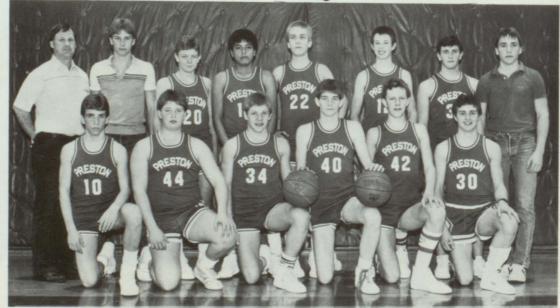

-----|---|
| PHS | 23 | <b>Mountain Crest</b> | 3 |
| PHS | 37 | North Gem             | 3 |
| PHS | 65 | <b>Mountain Crest</b> | 6 |
| PHS | 51 | West Side             | 2 |
| PHS | 65 | Marsh Valley          | 5 |
| PHS | 43 | North Gem             | 4 |
| PHS | 60 | Malad                 | 3 |
| PHS | 54 | <b>Mountain Crest</b> | 6 |
| PHS | 52 | Grace                 | 6 |
| PHS | 75 | West Side             | 2 |
| PHS | 72 | Grace                 | 5 |
| PHS | 65 | Bear Lake             | 4 |
| PHS | 56 | Marsh Valley          | 4 |
| PHS | 84 | Soda Springs          | 6 |
| PHS | 56 | Bear Lake             | 2 |
| PHS | 72 | Malad                 | 5 |
| PHS | 49 | Grace                 | 6 |
| PHS | 62 | North Gem             | 5 |
|     |    |                       |   |

3450680



### **CROSS-COUNTRY**



Despite little publicity, no home meets, longs hours and a lot of hard work, the cross-country team, coached by Mr. Kissinger, did themselves proud. The highlight of the season was a first place finish at district by Janine Burbank, which qualified her to go to state.





# TRACK











The track team, coached by coaches Johnson, Bergeson, and Majerus, had its best season in several years. They placed second at district to American Falls and qualified ten members to compete at the state meet. They were Paul Bowler, Darin Bowling, Bryon Daley, Mike Griffeth, Norm Sorenson, Shawn Moser, Shawn Wayment, David Saxton, Perry Holton and Margret Knapp. Two school records were set this year. Perry Holton broke a 31 year old record in the high jump with a leap of 6'2½