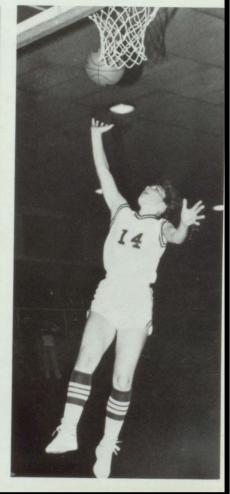

Bear Lake      | 44 |
| PHS  | 74  | Soda Springs   | 37 |
| PHS  | 59  | Marsh Valley   | 38 |
| PHS  | 70  | Snake River    | 34 |
| PHS  | 48  | Madison        | 61 |
| PHS  | 60  | Malad          | 36 |
| PHS  | 75  | American Falls | 38 |
| PHS  | 38  | Rigby          | 37 |
| PHS  | 78  | Bear Lake      | 48 |
| PHS  | 51  | Malad          | 59 |
| PHS  | 65  | Soda Springs   | 23 |
| PHS  | 64  | Marsh Valley   | 46 |
| PHS  | 70  | Snake River    | 36 |
| PHS  | 56  | Box Elder      | 40 |
| DITO |     | DISTRICT       |    |
| PHS  | -59 | Bear Lake      | 28 |
| PHS  | 58  | Marsh Valley   | 45 |
| PHS  | 67  | Bear Lake      | 59 |
| DITO |     | STATE          |    |
| PHS  | 51  | Weiser         | 46 |
| PHS  | 43  | Madison        | 44 |
| PHS  | 62  | Rigby          | 44 |





#### VARSITY

The Girls' Varsity Basketball team, under Coach Paskins, continued their dominance of the 5th District with a 22-4 record and another district championship. From there they went on to 3rd place at state, losing a 1 point contest to Madison that cost them a probable state championship. Jill Swainston was selected to the 1st team All-State squad and Amy Olsen was selected to the All-District senior squad and 2nd team All-State.











#### SCORES South Fremont 41 PHS 22 Rigby 50 Highland 77 American Falls 26 Box Elder 38 PHS 18 22 34 PHS PHS PHS PHS PHS PHS 36 Sky View Bear Lake 51 39 17 44 Soda Springs Marsh Valley 20 46 35 PHS 50 **Snake River** 28 PHS 47 Madison 50 PHS 45 33 Malad 47 PHS **American Falls 34** 44 PHS Rigby Bear Lake Madison PHS 26 43 31 PHS 54 PHS PHS