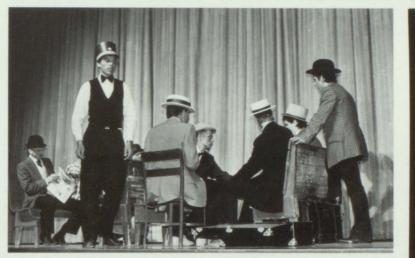

Her Assistants .

Father Droeney . Magee....

CASI

... Kenny Kingsford

..... Randy Durrant

... Jeff Dunyon Daren Rasmussen

This year's school play was the 25th production directed by Mr. Derricott at Preston High. Because of the abundance of talent. several parts were double cast. The delightful comedy was presented by the Drama Department in two morning performances to the student body and to the public in three night performances. Congratulations to Mr. Derricott, assistant director, Mr. Keith Buys, Student director, Candace Kunz, and all those associated with the play.

"The Music Man" had all the ingredients of a delightful musical play with something for everyone. It combined good music, humor, romance and even a chase scene. The director, cast, and production staff put in many hours to present the play in 3 night performances. For the first time in many years the musical was accompanied by an orchestra, in addition to the pianists.