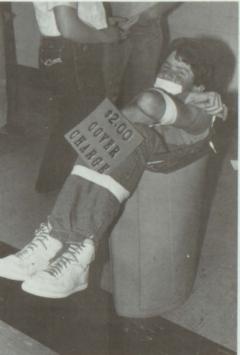

## UNITY

Promotion of school unity and spirit was generated during Unity Week. The week was full of fun and excitement for all who got involved.

1. The beach dance got many students involved. 2. Tootsie Day started the week of fun. 3. Robby Hobbs was put on the auction block during the slave auction. 4. Melanie Biggs and Jason Sharp try to blend into the background on Camouflage day. 5. Devin Stanger thinks "If you've got it, flaunt it!" 6. Adam Gleason will do anything to get his picture in the yearbook. 7. Nerds roamed the halls at PHS. 8. The Caliornia boy in Brian Baetge comes out during Beach day.