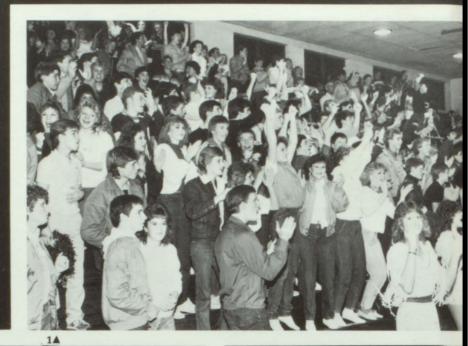

## ASSEMBLIES

A tremendous improvement was seen in this year's pep assemblies. Besides the cheerleaders, other organizations got involved, greatly increasing the variety and interest. The pep assemblies were very successful at boosting the enthusiasm of the studentbody.