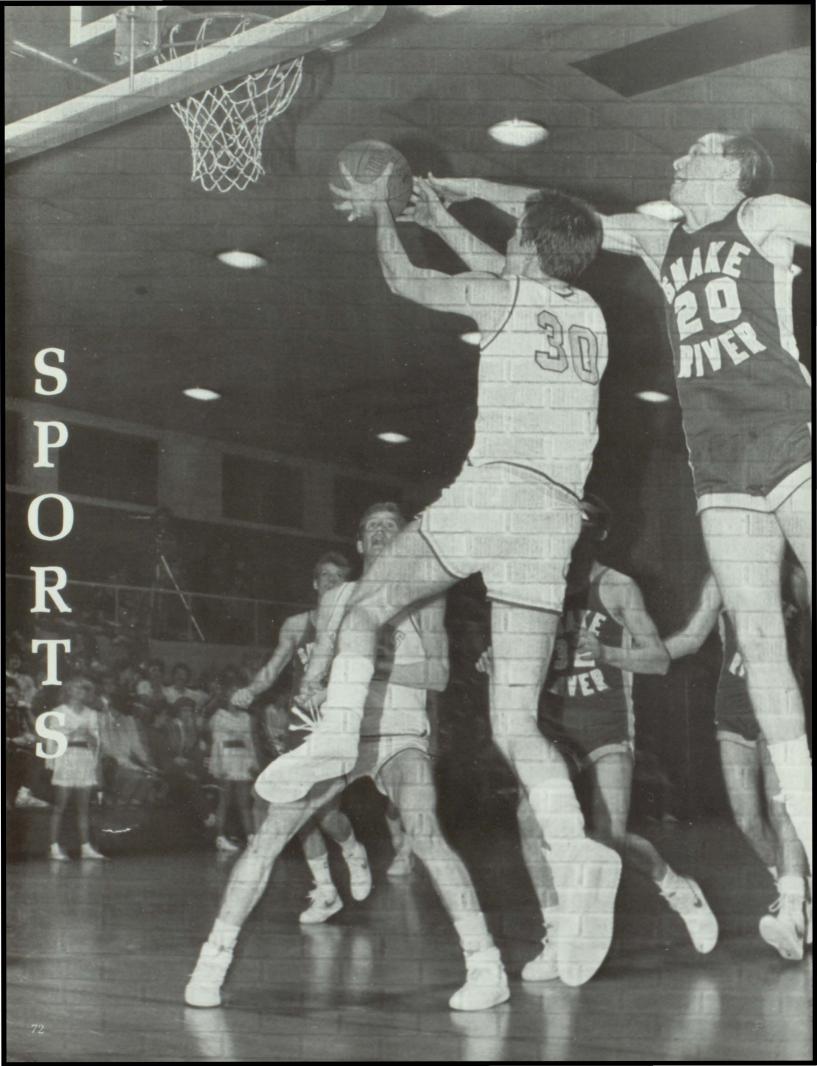

ODY OFFICERS



President: Myron Hartley Social V.P.: Suzette Bosworth

Budget Committee: Mike Beckstead Secretary: Kristi Edwards

Mascot: Amanda Moser Vice President: Bev Hull Budget Committee: Laura Hale

# STUDENT COUNCIL



Front Row: Chad King — Renaissance Club, Lynnae Chandler — Senior Pres., Amanda Moser — Mascot, Julie Poole — Warcry, Norman Sorenson — Seminary Pres. Middle Row: Mike Hyde — Freshman Pres., Leslie Pearce — Pep Club, Tammi Haworth — Choir, Karen Geddes — FHA, Melanie Swann — OEA, Teri Bennett — Quiver, Travis Meacham — Sophomore Pres. Back Row: Myron Hartley — Studentbody Pres., Shawn Hinckley — German Club, Phil Petterborg — Ski Club, Bret Adamson — Spanish Club, Robert Hobbs — Lettermen's Club, Mike Griffeth — National Honor Society, Perry Holton — Junior Pres.



#### VARSITY FOOTBALL



| Children | 100 |                |    |
|----------|-----|----------------|----|
|          |     |                |    |
| ~        |     | - n -          |    |
|          |     | 1              |    |
|          |     | SCORES         |    |
| PHS      | 3   | Star Valley    | 28 |
| PHS      | 6   | Soda Springs   | 0  |
| PHS      | 15  | Shelley        | 41 |
| PHS      | 0   | American Falls | 8  |
| PHS      | 16  | Snake River    | 17 |
| PHS      | 10  | Highland       | 55 |
| PHS      | 18  | Marsh Valley   | 44 |
| PHS      | Ó   | Bear Lake      | 33 |
|          |     |                |    |



The varsity football team, under first year Coach Majerus, struggled through the most difficult season in the recent past, ending with a 1-7 record. They l