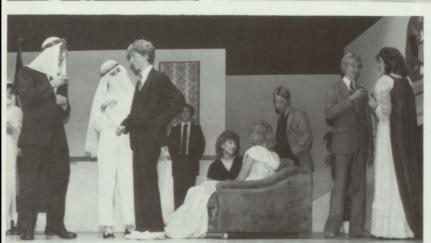

#### THE WATER

Ambassador.

Kilroy . Krosnev

Susan

Cook

Sultan . .

Kasnar Sultan's Wife ...

Burns . . .

Her Assistants .

Father Droeney . Magee....

CASI

... Kenny Kingsford

..... Randy Durrant

... Jeff Dunyon Daren Rasmussen

This year's school play was the 25th production directed by Mr. Derricott at Preston High. Because of the abundance of talent. several parts were double cast. The delightful comedy was presented by the Drama Department in two morning performances to the student body and to the public in three night performances. Congratulations to Mr. Derricott, assistant director, Mr. Keith Buys, Student director, Candace Kunz, and all those associated with the play.