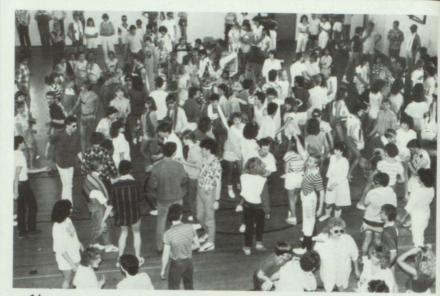

### DANCES

Even though the number of school dances was cut back considerably, they were a continued success throughout the year.

1. Hat and glasses day is always a favorite during homecoming week. 2. The football game was the climax of the week. 3. The senior float took first place. 4. The band, along with the Phi-Dels and Arrowflight, put in many hours preparing for the fine half time show. 5. Miss Bingham, Mrs. Kissinger, Mr. Mitchell, and Mrs. Adair show that even the teachers get involved.

#### HOMECOMING '84...

School spirit overflowed at Preston High during the week of Homecoming. In addition to the football game and half time show — hall decorating, window painting, pep rallies, and the assembly helped to increase the enthusiasm and spirit throughout the school.