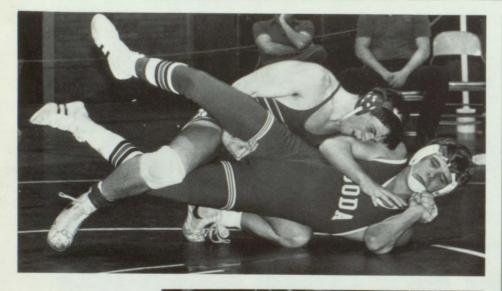

and a lot of hard work, the cross-country team, coached by Mr. Kissinger, did themselves proud. The highlight of the season was a first place finish at district by Janine Burbank, which qualified her to go to state.





# TRACK











The track team, coached by coaches Johnson, Bergeson, and Majerus, had its best season in several years. They placed second at district to American Falls and qualified ten members to compete at the state meet. They were Paul Bowler, Darin Bowling, Bryon Daley, Mike Griffeth, Norm Sorenson, Shawn Moser, Shawn Wayment, David Saxton, Perry Holton and Margret Knapp. Two school records were set this year. Perry Holton broke a 31 year old record in the high jump with a leap of 6'2½'z". Bryon Daley set a new mark in the triple jump at 40'.





# WRESTLING







|