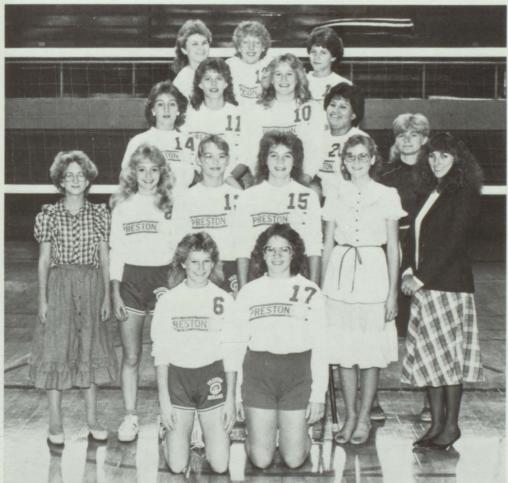

| 6-15    | 14-16 |
| Bonneville     | and the second | 15- 3   | 15-1  |
| Madison        | 6-15           | 15- 5   | 16-14 |
| Twin Falls     | 15-11          | 11-15   | 15- 8 |
| Nampa          |                | 12-15   | 13-15 |
| Blackfoot      |                | 15- 5   | 15- 3 |
| Snake River    | 1              | , 15- 4 | 15-4  |
|                | DISTRIC        | T       |       |
| Bear Lake      |                | 15- 2   | 15- 3 |
| Snake River    |                | 15- 6   | 15- 3 |
|                | STATE          |         |       |
| Orofino        |                | 15-8    | 15-4  |
| Madison        |                | 10-15   | 8-15  |
| Wood River     |                | 15-9    | 15-6  |
| Post Falls     |                | 15-11   | 15-9  |











## J.V. SQUAD

The J.V., under Coach Hobbs, had a winning season with a 12-8 record. They won the J.V. District Tournament held at Malad. Good basic skills and good coaching promises to keep Preston volleyball teams a force to be reckoned with in years to come.

### **GIRLS' BASKETBALL**





|      |     |                | >  |
|------|-----|----------------|----|
|      |     | SCORES         |    |
| PHS  | 50  | South Fremont  | 44 |
| PHS  | 48  | Rigby          | 38 |
| PHS  | 40  | Highland       | 54 |
| PHS  | 52  | American Falls | 35 |
| PHS  | 64  | Box Elder      | 35 |
| PHS  | 56  | Sky View       | 43 |
| PHS  | 62  | Bear Lake      | 44 |
| PHS  | 74  | Soda Springs   | 37 |
| PHS  | 59  | Marsh Valley   | 38 |
| PHS  | 70  | Snake River    | 34 |
| PHS  | 48  | Madison