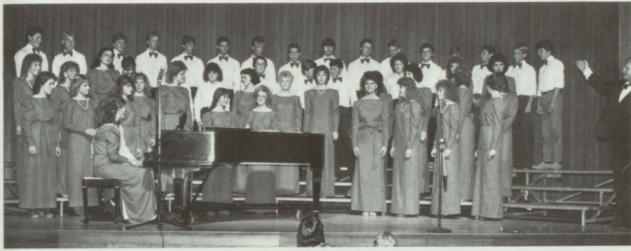

#### ACADEMIC TEAM

This year's Academic Olympiad team put in many hours of study time and hard work which placed them eighth out of 22 high schools in northern Utah and southern Idaho. They also were the top school in Cache Valley. Despite the hard work, the team composed of 2-A, 2-B, and 2-C students, had a lot of fun participating in the tough competition.

1. The 1984-85 Olympiad team and advisors. 2. Kim Clark, Penny Whitehead, Lynnae Chandler and Annette Baird take a break in between competitions. 3. The Olympiad team received a lot of help from Mr. Christensen and the other advisors. 4. Donald Liebes, Jay Swann, Bryant Sorensen try to prove they have brawn not just brains.