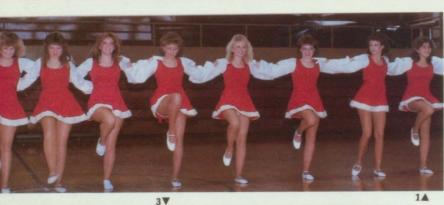

# POWDER

1. Seniors score another touchdown. 2. Nancy Christensen amazed everyone with her blazing speed. 3. The junior & senior captains were introduced by the refs, Mr. Majerus & Mr. Bergeson. 4. Laura Egbert let fly with a long bomb. 5. The winning senior squad. 6. The senior cheerleaders, Brian Baetge, Chad King, Chris Anderson & Mike Griffeth, showed off their legs.

### PUFF

The Powder Puff game, sponsored by the *War Cry*, is a chance for some role changing. The girls get a chance to go out and knock heads on the football field and show how tough they are, while the boys get a chance to show off their beauty and charm as cheerleaders. This year's game saw the senior team again claim the victory by a score of 34-6. It was a fun night for both participants and spectators.

1. Brian Daley was crowned king by Kristen Rindlisbaker. 2. Junior cheerleaders, Mike Hayes, Bret Adamson, Darin Bowling, Paul Bowler, Jay Kirkbride, David Saxton and Brian Prochnow took the cake for ugly. 3. Junior squad will have to wait 'till next year for a victory. 4. The girls show that they can mix it up too. 5. The junior offense had trouble scoring against the senior defense.