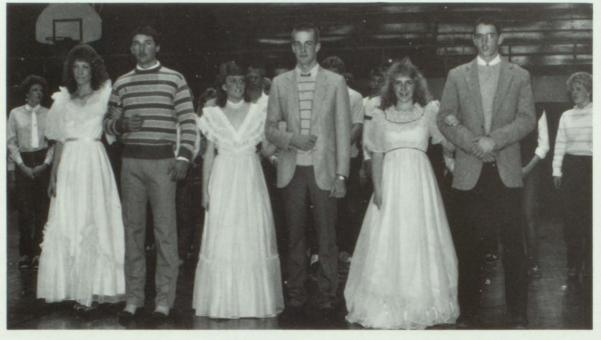

#### UNITY BALL

The Unity Ball was the climax of Unity Week. It is the classiest event of the year and a chance for students and their parents to enjoy an extravagant evening of dancing and entertainment.

1. Sheri Hobbs and Shawn Winger enjoy the fine refreshments. 2. Shane Moser, Holly Edwards, Amanda Moser and Chad King participate in one of the best choreographed and rehearsed promenades in recent years. 3. Senior Queen, Penny Whitehead, is crowned by last year's senior queen, Pauleen Balls. 4. The theme song "One More Night" was sung by Tamara Stanko and Jeff Rich. 5. There was a good crowd to enjoy the fine music and decorations.