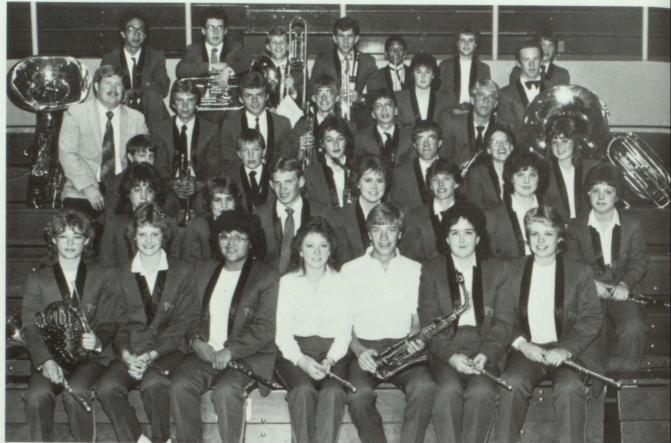

rent cultural events, they also got involved in one of the pep assemblies, much to the enjoyment of the entire studentbody. This year's king is Chad King (how fitting!).

# **CHAMBER CHOIR**

The Chamber Choir, directed by Mr. Petersen, is a select group of singers who must audition for the honor of being a member. They perform a wide variety of music from the Beach Boys' "Ba Barbara Ann" to Handel's "Sing unto God." They received an Excellent rating at district contests. This year's president is Tammi Haworth.











### CHOIR





The regular choir, also directed by Mr. Petersen, had a busy year. They sponsored the BYU Young Ambassadors, put on the Christmas Concert, the musical "The Music Man," and the Spring Concert. They received an Excellent rating at district contests.

# BAND





The band, under first year director Mr. Mitchell, accomplished great things this year. For the first time in quite a few years, they earned a superior rating at district festival. The year was full of performances. In addition to playing at many sporting events, there was also the Christmas Concert, Homecoming parade and halftime show, a jazz ensemble competition, where they received an Excellent rating, Jeff Kaiser Night at the ISU Minidome, a Pops Concert, the Spring Concert, and Graduation Exercises. This year's drum majors are Penny Whitehead and Chad King.













# **PHI-DELS**











Throughout the year the Phi-Dels, advised by Mrs. Crockett, worked hard to present outstanding performances at various school activities, including sports events, Homecoming parade and half