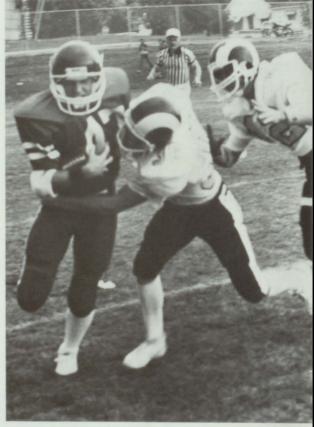

# CONTINUES

1. The football team came out fired up for the second half. 2. Governor Evans, who attended this year's Homecoming, was introduced to several students by Mr. Baxter. 3. Senior hall took first place. 4. The Pep Club ressurrected school spirit during the assembly. 5. Mark Benson & Bret Adamson dueled it out during the twinkie stuff. 6. Cheerleaders rise to the occasion during the Homecoming assembly. 7. The Homecoming royalty was introduced during the assembly. 8. The Bonfire was a big success despite the pouring rain.

# POWDER

1. Seniors score another touchdown. 2. Nancy Christensen amazed everyone with her blazing speed. 3. The junior & senior captains were introduced by the refs, Mr. Majerus & Mr. Bergeson. 4. Laura Egbert let fly with a long bomb. 5. The winning senior squad. 6. The senior cheerleaders, Brian Baetge, Chad King, Chris Anderson & Mike Griffeth, showed off their legs.

### PUFF

The Powder Puff game, sponsored by the *War Cry*, is a chance for some role changing. The girls get a chance to go out and knock heads on the football field and show how tough they are, while the boys get a chance to show off their beauty and charm as cheerleaders. This year's game saw the senior team again claim the victory by a score of 34-6. It was a fun night for both participants and spectators.