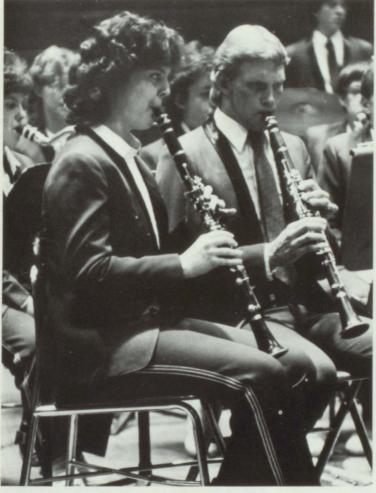

"The Music Man" had all the ingredients of a delightful musical play with something for everyone. It combined good music, humor, romance and even a chase scene. The director, cast, and production staff put in many hours to present the play in 3 night performances. For the first time in many years the musical was accompanied by an orchestra, in addition to the pianists.