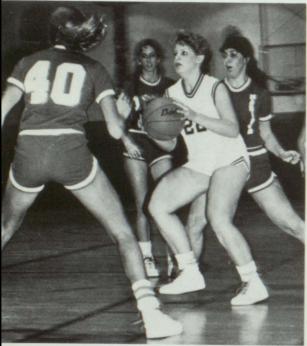

| 15- 3 |
| Snake River    | 1              | , 15- 4 | 15-4  |
|                | DISTRIC        | T       |       |
| Bear Lake      |                | 15- 2   | 15- 3 |
| Snake River    |                | 15- 6   | 15- 3 |
|                | STATE          |         |       |
| Orofino        |                | 15-8    | 15-4  |
| Madison        |                | 10-15   | 8-15  |
| Wood River     |                | 15-9    | 15-6  |
| Post Falls     |                | 15-11   | 15-9  |











## J.V. SQUAD

The J.V., under Coach Hobbs, had a winning season with a 12-8 record. They won the J.V. District Tournament held at Malad. Good basic skills and good coaching promises to keep Preston volleyball teams a force to be reckoned with in years to come.

### **GIRLS' BASKETBALL**





|      |     |                | >  |
|------|-----|----------------|----|
|      |     | SCORES         |    |
| PHS  | 50  | South Fremont  | 44 |
| PHS  | 48  | Rigby          | 38 |
| PHS  | 40  | Highland       | 54 |
| PHS  | 52  | American Falls | 35 |
| PHS  | 64  | Box Elder      | 35 |
| PHS  | 56  | Sky View       | 43 |
| PHS  | 62  | Bear Lake      | 44 |
| PHS  | 74  | Soda Springs   | 37 |
| PHS  | 59  | Marsh Valley   | 38 |
| PHS  | 70  | Snake River    | 34 |
| PHS  | 48  | Madison        | 61 |
| PHS  | 60  | Malad          | 36 |
| PHS  | 75  | American Falls | 38 |
| PHS  | 38  | Rigby          | 37 |
| PHS  | 78  | Bear Lake      | 48 |
| PHS  | 51  | Malad          | 59 |
| PHS  | 65  | Soda Springs   | 23 |
| PHS  | 64  | Marsh Valley   | 46 |
| PHS  | 70  | Snake