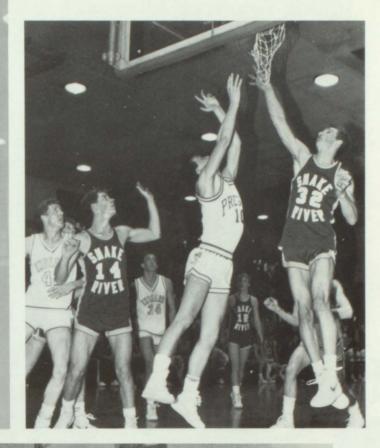

# POWDER

1. Seniors score another touchdown. 2. Nancy Christensen amazed everyone with her blazing speed. 3. The junior & senior captains were introduced by the refs, Mr. Majerus & Mr. Bergeson. 4. Laura Egbert let fly with a long bomb. 5. The winning senior squad. 6. The senior cheerleaders, Brian Baetge, Chad King, Chris Anderson & Mike Griffeth, showed off their legs.

### PUFF

The Powder Puff game, sponsored by the *War Cry*, is a chance for some role changing. The girls get a chance to go out and knock heads on the football field and show how tough they are, while the boys get a chance to show off their beauty and charm as cheerleaders. This year's game saw the senior team again claim the victory by a score of 34-6. It was a fun night for both participants and spectators.

1. Brian Daley was crowned king by Kristen Rindlisbaker. 2. Junior cheerleaders, Mike Hayes, Bret Adamson, Darin Bowling, Paul Bowler, Jay Kirkbride, David Saxton and Brian Prochnow took the cake for ugly. 3. Junior squad will have to wait 'till next year for a victory. 4. The girls show that they can mix it up too. 5. The junior offense had trouble scoring against the senior defense.