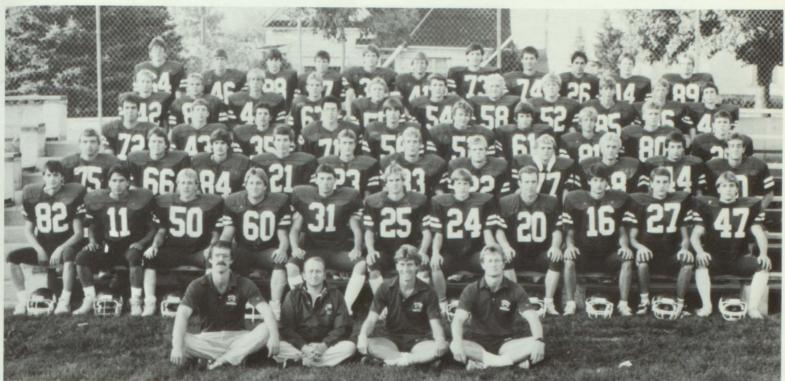

: Myron Hartley Social V.P.: Suzette Bosworth

Budget Committee: Mike Beckstead Secretary: Kristi Edwards

Mascot: Amanda Moser Vice President: Bev Hull Budget Committee: Laura Hale

# STUDENT COUNCIL



Front Row: Chad King — Renaissance Club, Lynnae Chandler — Senior Pres., Amanda Moser — Mascot, Julie Poole — Warcry, Norman Sorenson — Seminary Pres. Middle Row: Mike Hyde — Freshman Pres., Leslie Pearce — Pep Club, Tammi Haworth — Choir, Karen Geddes — FHA, Melanie Swann — OEA, Teri Bennett — Quiver, Travis Meacham — Sophomore Pres. Back Row: Myron Hartley — Studentbody Pres., Shawn Hinckley — German Club, Phil Petterborg — Ski Club, Bret Adamson — Spanish Club, Robert Hobbs — Lettermen's Club, Mike Griffeth — National Honor Society, Perry Holton — Junior Pres.



#### VARSITY FOOTBALL



| Children | 100 |                |    |
|----------|-----|----------------|----|
|          |     |                |    |
| ~        |     | - n -          |    |
|          |     | 1              |    |
|          |     | SCORES         |    |
| PHS      | 3   | Star Valley    | 28 |
| PHS      | 6   | Soda Springs   | 0  |
| PHS      | 15  | Shelley        | 41 |
| PHS      | 0   | American Falls | 8  |
| PHS      | 16  | Snake River    | 17 |
| PHS      | 10  | Highland       | 55 |
| PHS      | 18  | Marsh Valley   | 44 |
| PHS      | Ó   | Bear Lake      | 33 |
|          |     |                |    |



The varsity football team, under first year Coach Majerus, struggled through the most difficult season in the recent past, ending with a 1-7 record. They lost several close games,