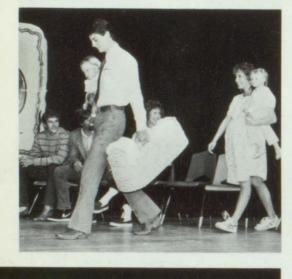

#### THE WATER

Ambassador.

Kilroy . Krosnev

Susan

Cook

Sultan . .

Kasnar Sultan's Wife ...

Burns . . .

Her Assistants .

Father Droeney . Magee....

CASI

... Kenny Kingsford

..... Randy Durrant

... Jeff Dunyon Daren Rasmussen

This year's school play was the 25th production directed by Mr. Derricott at Preston High. Because of the abundance of talent. several parts were double cast. The delightful comedy was presented by the Drama Department in two morning performances to the student body and to the public in three night performances. Congratulations to Mr. Derricott, assistant director, Mr. Keith Buys, Student director, Candace Kunz, and all those associated with the play.

"The Music Man" had all the ingredients of a delightful musical play with something for everyone. It combined good music, humor, romance and even a chase scene. The director, cast, and production staff put in many hours to present the play in 3 night performances. For the first time in many years the musical was accompanied by an orchestra, in addition to the pianists.