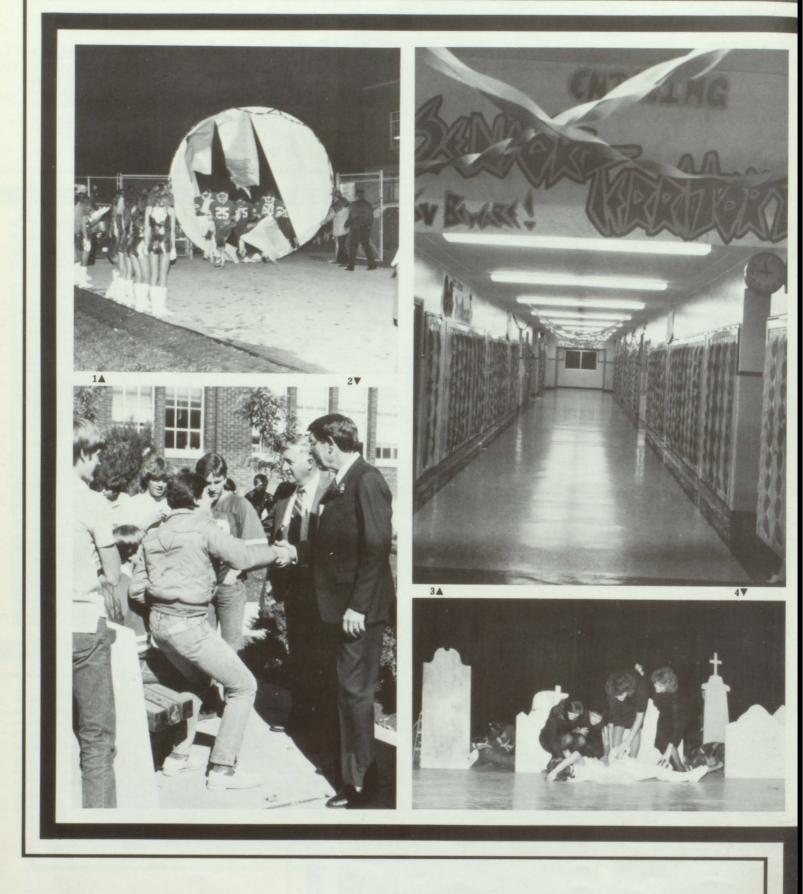

### DANCES

Even though the number of school dances was cut back considerably, they were a continued success throughout the year.

1. Hat and glasses day is always a favorite during homecoming week. 2. The football game was the climax of the week. 3. The senior float took first place. 4. The band, along with the Phi-Dels and Arrowflight, put in many hours preparing for the fine half time show. 5. Miss Bingham, Mrs. Kissinger, Mr. Mitchell, and Mrs. Adair show that even the teachers get involved.

#### HOMECOMING '84...

School spirit overflowed at Preston High during the week of Homecoming. In addition to the football game and half time show — hall decorating, window painting, pep rallies, and the assembly helped to increase the enthusiasm and spirit throughout the school.

6. Terry Larson, Shane Foster, and Clendon Christensen worked on the sophomore window in an annual homecoming tradition. 7. Despite the loss, the students kept their spirits high. 8. This year's homecoming queen, Suzette Bosworth, was crowned by last year's queen, Angie Collins. 9. The theme song for homecoming, "Hard Habit to Break" was sung by Tammi Haworth and Randy Seamons. 10. Kristi Torfin, Janine Burbank, Randy Seamons, Nyla Anderson, and Jamie Rasmussen worked hard on the award winning senior hall.

# CONTINUES

1. The football team came out fired up for the second half. 2. Governor Evans, who attended this year's Homecoming, was introduced to several students by Mr. Baxter. 3. Senior hall took first place. 4. The Pep Club ressurrected school spirit during the assembly. 5. Mark Benson & Bret Adamson dueled it out during the twinkie stuff. 6. Cheerleaders rise to the occasion during the Homecoming assembly. 7. The Homecoming royalty was introduced during the assembly. 8. The Bonfire was a big success despite the pouring rain.