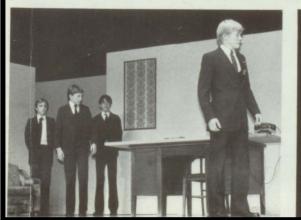

## ASSEMBLY

During the Senior Assembly, much talent was displayed. The Senior Phi-Dels, Arrow Flight and Cheerleaders performed their last routines. It was the one last opportunity for seniors to show off their talents. On the humorous side, their several glimpses of what the future might bring. As a finale, the candle ceremony set a sentimental tone to end the assembly and left the rest of the studentbody with a feeling of emptiness.