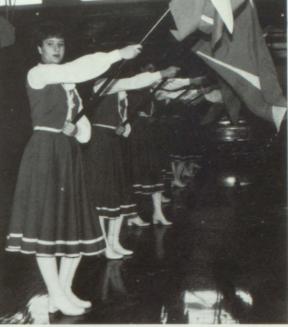

s Concert, Homecoming parade and halftime show, a jazz ensemble competition, where they received an Excellent rating, Jeff Kaiser Night at the ISU Minidome, a Pops Concert, the Spring Concert, and Graduation Exercises. This year's drum majors are Penny Whitehead and Chad King.













# **PHI-DELS**











Throughout the year the Phi-Dels, advised by Mrs. Crockett, worked hard to present outstanding performances at various school activities, including sports events, Homecoming parade and halftime show, the Christmas Assembly, Jeff Kaiser Night at ISU's Minidome, and the variety show. Taking 2nd place at 5th District was another highlight of the year. This year's president is Bev Rumsey. The drill mistresses are Sheridyn Roper and Amanda Moser.









# **ARROW FLIGHT**

















# CHEERLEADERS





This Year's Squad Included (Top Photo, Left to Right) Joy Hobbs, Cami Palmer, Leslie Pearce, Tamara Stanko, Tammi Haworth, Amanda Moser (mascot), Terri Beckstead, Rainee Hebdon, Karen Geddes, Robyn Haworth, Sherri Hoffman.







This year's cheerleading squad, with Mrs. Petterborg as advisor, continued the tradition of excellence in cheerleading at Preston High. They placed 2nd out of 50 squads at the NCA competition. They put in many hours practicing routines that added to the excitement of games and pep assemblies.





# **PEP CLUB**





This year's Pep Club, advised by Mrs. Moser, was one of the largest in recent years, due in part to new requirements to try out for cheerleading, Phi-Dels, and Arrow Flight. The increased pep and enthusiasm added to the exc