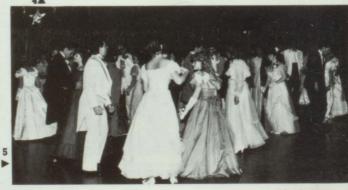

#### UNITY BALL

The Unity Ball was the climax of Unity Week. It is the classiest event of the year and a chance for students and their parents to enjoy an extravagant evening of dancing and entertainment.

1. Sheri Hobbs and Shawn Winger enjoy the fine refreshments. 2. Shane Moser, Holly Edwards, Amanda Moser and Chad King participate in one of the best choreographed and rehearsed promenades in recent years. 3. Senior Queen, Penny Whitehead, is crowned by last year's senior queen, Pauleen Balls. 4. The theme song "One More Night" was sung by Tamara Stanko and Jeff Rich. 5. There was a good crowd to enjoy the fine music and decorations.