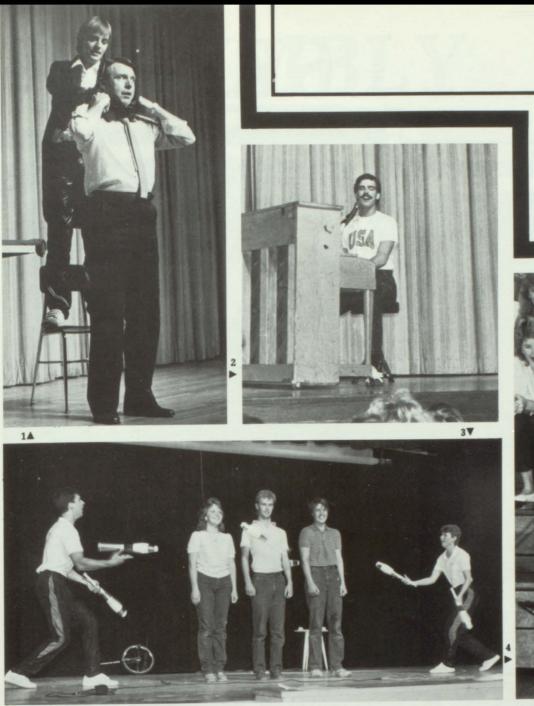

Besides the pep assemblies, there were assemblies aimed at broadening the horizons of the students, plus entertaining them.

1. Mr. Christensen found the magician to be a pain in the neck. 2. Students were treated to a wide variety of music. 3. DeAnn Goodsell, Chris Anderson, and Shane Bowcutt get in on the jugglers' act. 4. Mr. Wilcox surprises the lead singer accompanying the Aggiettes. 5. It's not hard to see why the Aggiettes were a big hit with the students.