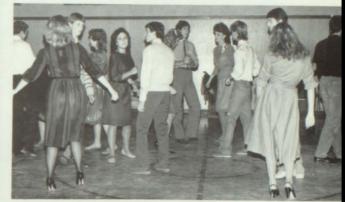

### DANCES

Even though the number of school dances was cut back considerably, they were a continued success throughout the year.

1. Hat and glasses day is always a favorite during homecoming week. 2. The football game was the climax of the week. 3. The senior float took first place. 4. The band, along with the Phi-Dels and Arrowflight, put in many hours preparing for the fine half time show. 5. Miss Bingham, Mrs. Kissinger, Mr. Mitchell, and Mrs. Adair show that even the teachers get involved.

#### UNITY BALL

The Unity Ball was the climax of Unity Week. It is the classiest event of the year and a chance for students and their parents to enjoy an extravagant evening of dancing and entertainment.

1. Sheri Hobbs and Shawn Winger enjoy the fine refreshments. 2. Shane Moser, Holly Edwards, Amanda Moser and Chad King participate in one of the best choreographed and rehearsed promenades in recent years. 3. Senior Queen, Penny Whitehead, is crowned by last year's senior queen, Pauleen Balls. 4. The theme song "One More Night" was sung by Tamara Stanko and Jeff Rich. 5. There was a good crowd to enjoy the fine music and decorations.