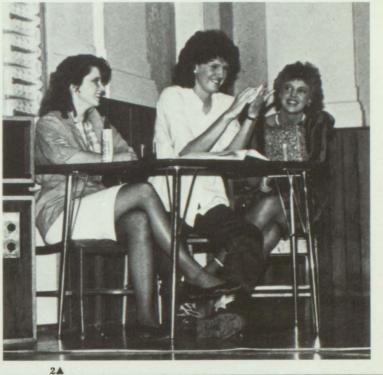

Besides the pep assemblies, there were assemblies aimed at broadening the horizons of the students, plus entertaining them.

1. Mr. Christensen found the magician to be a pain in the neck. 2. Students were treated to a wide variety of music. 3. DeAnn Goodsell, Chris Anderson, and Shane Bowcutt get in on the jugglers' act. 4. Mr. Wilcox surprises the lead singer accompanying the Aggiettes. 5. It's not hard to see why the Aggiettes were a big hit with the students.