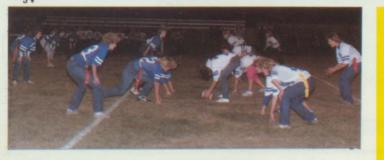

# POWDER

1. Seniors score another touchdown. 2. Nancy Christensen amazed everyone with her blazing speed. 3. The junior & senior captains were introduced by the refs, Mr. Majerus & Mr. Bergeson. 4. Laura Egbert let fly with a long bomb. 5. The winning senior squad. 6. The senior cheerleaders, Brian Baetge, Chad King, Chris Anderson & Mike Griffeth, showed off their legs.

### PUFF

The Powder Puff game, sponsored by the *War Cry*, is a chance for some role changing. The girls get a chance to go out and knock heads on the football field and show how tough they are, while the boys get a chance to show off their beauty and charm as cheerleaders. This year's game saw the senior team again claim the victory by a score of 34-6. It was a fun night for both participants and spectators.

1. Brian Daley was crowned king by Kristen Rindlisbaker. 2. Junior cheerleaders, Mike Hayes, Bret Adamson, Darin Bowling, Paul Bowler, Jay Kirkbride, David Saxton and Brian Prochnow took the cake for ugly. 3. Junior squad will have to wait 'till next year for a victory. 4. The girls show that they can mix it up too. 5. The junior offense had trouble scoring against the senior defense.