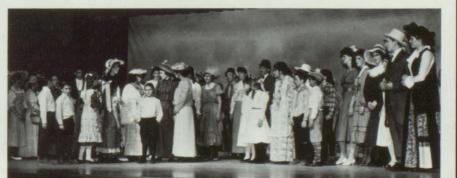

#### THE WATER

Ambassador.

Kilroy . Krosnev

Susan

Cook

Sultan . .

Kasnar Sultan's Wife ...

Burns . . .

Her Assistants .

Father Droeney . Magee....

CASI

... Kenny Kingsford

..... Randy Durrant

... Jeff Dunyon Daren Rasmussen

This year's school play was the 25th production directed by Mr. Derricott at Preston High. Because of the abundance of talent. several parts were double cast. The delightful comedy was presented by the Drama Department in two morning performances to the student body and to the public in three night performances. Congratulations to Mr. Derricott, assistant director, Mr. Keith Buys, Student director, Candace Kunz, and all those associated with the play.

"The Music Man" had all the ingredients of a delightful musical play with something for everyone. It combined good music, humor, romance and even a chase scene. The director, cast, and production staff put in many hours to present the play in 3 night performances. For the first time in many years the musical was accompanied by an orchestra, in addition to the pianists.