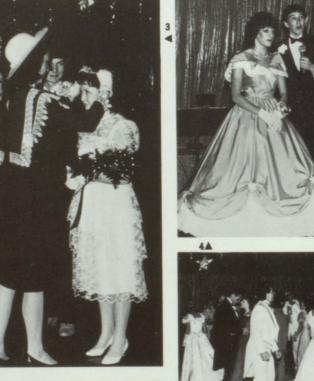

#### UNITY BALL

The Unity Ball was the climax of Unity Week. It is the classiest event of the year and a chance for students and their parents to enjoy an extravagant evening of dancing and entertainment.

1. Sheri Hobbs and Shawn Winger enjoy the fine refreshments. 2. Shane Moser, Holly Edwards, Amanda Moser and Chad King participate in one of the best choreographed and rehearsed promenades in recent years. 3. Senior Queen, Penny Whitehead, is crowned by last year's senior queen, Pauleen Balls. 4. The theme song "One More Night" was sung by Tamara Stanko and Jeff Rich. 5. There was a good crowd to enjoy the fine music and decorations.