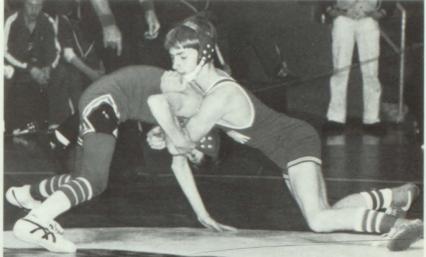

|          |                   |   |
| And in case of the local division of the loc |          |                   |   |











The wrestlers, coached by Coach Kissinger and assisted by Coach Mann, came up with a winning season in dual meets with a 7-6 record. They also were impressive in tournaments, ending up 3rd at district. Taking district titles were Robby Hobbs, Kurt Jensen, and Kelton Anderson. Kelton went on to place 2nd at state and Kurt placed 5th.

# GOLF



The golf team, under the tutorship of Coach Brown, had a good year, with two seniors and a lot of young, up and coming golfers. They placed 2nd at the district tournament and tied for 6th at state. The "old pro" of the team was Scott Krantz, who was edged out of district medalist honors on the last hole. He went on to tie for 3rd at state.





# SOCCER







The Soccer team, coached by Coach Moore, is gaining popularity at PHS. Although not