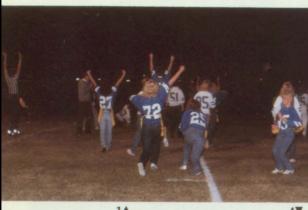

# POWDER

1. Seniors score another touchdown. 2. Nancy Christensen amazed everyone with her blazing speed. 3. The junior & senior captains were introduced by the refs, Mr. Majerus & Mr. Bergeson. 4. Laura Egbert let fly with a long bomb. 5. The winning senior squad. 6. The senior cheerleaders, Brian Baetge, Chad King, Chris Anderson & Mike Griffeth, showed off their legs.

### PUFF

The Powder Puff game, sponsored by the *War Cry*, is a chance for some role changing. The girls get a chance to go out and knock heads on the football field and show how tough they are, while the boys get a chance to show off their beauty and charm as cheerleaders. This year's game saw the senior team again claim the victory by a score of 34-6. It was a fun night for both participants and spectators.