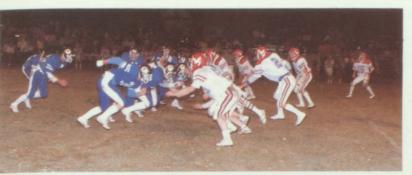

### DANCES

Even though the number of school dances was cut back considerably, they were a continued success throughout the year.

1. Hat and glasses day is always a favorite during homecoming week. 2. The football game was the climax of the week. 3. The senior float took first place. 4. The band, along with the Phi-Dels and Arrowflight, put in many hours preparing for the fine half time show. 5. Miss Bingham, Mrs. Kissinger, Mr. Mitchell, and Mrs. Adair show that even the teachers get involved.

#### HOMECOMING '84...

School spirit overflowed at Preston High during the week of Homecoming. In addition to the football game and half time show — hall decorating, window painting, pep rallies, and the assembly helped to increase the enthusiasm and spirit throughout the school.

# CONTINUES

1. The football team came out fired up for the second half. 2. Governor Evans, who attended this year's Homecoming, was introduced to several students by Mr. Baxter. 3. Senior hall took first place. 4. The Pep Club ressurrected school spirit during the assembly. 5. Mark Benson & Bret Adamson dueled it out during the twinkie stuff. 6. Cheerleaders rise to the occasion during the Homecoming assembly. 7. The Homecoming royalty was introduced during the assembly. 8. The Bonfire was a big success despite the pouring rain.