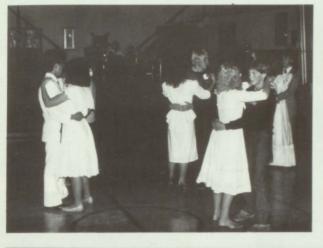

### DANCES

Even though the number of school dances was cut back considerably, they were a continued success throughout the year.

1. Hat and glasses day is always a favorite during homecoming week. 2. The football game was the climax of the week. 3. The senior float took first place. 4. The band, along with the Phi-Dels and Arrowflight, put in many hours preparing for the fine half time show. 5. Miss Bingham, Mrs. Kissinger, Mr. Mitchell, and Mrs. Adair show that even the teachers get involved.

#### UNITY BALL

The Unity Ball was the climax of Unity Week. It is the classiest event of the year and a chance for students and their parents to enjoy an extravagant evening of dancing and entertainment.

1. Sheri Hobbs and Shawn Winger enjoy the fine refreshments. 2. Shane Moser, Holly Edwards, Amanda Moser and Chad King participate in one of the best choreographed and rehearsed promenades in recent years. 3. Senior Queen, Penny Whitehead, is crowned by last year's senior queen, Pauleen Balls. 4. The theme song "One More Night" was sung by Tamara Stanko and Jeff Rich. 5. There was a good crowd to enjoy the fine music and decorations.