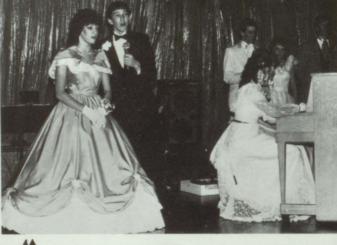

#### UNITY BALL

The Unity Ball was the climax of Unity Week. It is the classiest event of the year and a chance for students and their parents to enjoy an extravagant evening of dancing and entertainment.

1. Sheri Hobbs and Shawn Winger enjoy the fine refreshments. 2. Shane Moser, Holly Edwards, Amanda Moser and Chad King participate in one of the best choreographed and rehearsed promenades in recent years. 3. Senior Queen, Penny Whitehead, is crowned by last year's senior queen, Pauleen Balls. 4. The theme song "One More Night" was sung by Tamara Stanko and Jeff Rich. 5. There was a good crowd to enjoy the fine music and decorations.