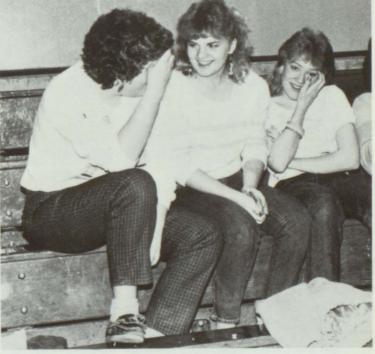

## UNITY

Promotion of school unity and spirit was generated during Unity Week. The week was full of fun and excitement for all who got involved.

1. The beach dance got many students involved. 2. Tootsie Day started the week of fun. 3. Robby Hobbs was put on the auction block during the slave auction. 4. Melanie Biggs and Jason Sharp try to blend into the background on Camouflage day. 5. Devin Stanger thinks "If you've got it, flaunt it!" 6. Adam Gleason will do anything to get his picture in the yearbook. 7. Nerds roamed the halls at PHS. 8. The Caliornia boy in Brian Baetge comes out during Beach day.

#### UNITY BALL

The Unity Ball was the climax of Unity Week. It is the classiest event of the year and a chance for students and their parents to enjoy an extravagant evening of dancing and entertainment.