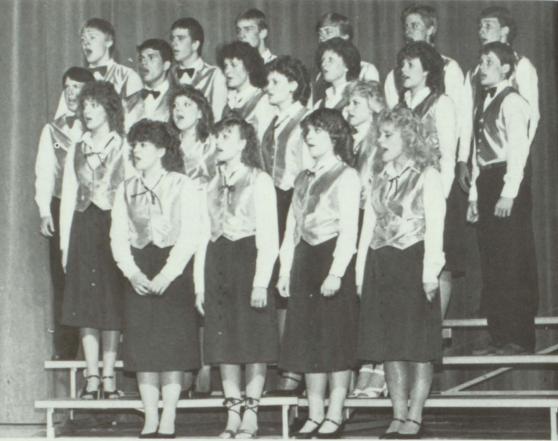

#### **CHRISTMAS ASSEMBLY**

 The Phi-Dels donned their red Christmas outfits to promote Christmas cheer. 2. Santa Claus brought presents to many of the PHS students. 3. Stacey Smith, in a more traditional blue outfit. 4. Brenda Johnson and Arrow-Flight also presented a routine. 5. The cheerleaders presented their version of "The Twelve Days of Christmas." 6. The Phi-Dels demonstrate the domino effect.