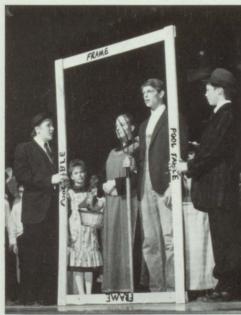

Her Assistants .

Father Droeney . Magee....

CASI

... Kenny Kingsford

..... Randy Durrant

... Jeff Dunyon Daren Rasmussen

This year's school play was the 25th production directed by Mr. Derricott at Preston High. Because of the abundance of talent. several parts were double cast. The delightful comedy was presented by the Drama Department in two morning performances to the student body and to the public in three night performances. Congratulations to Mr. Derricott, assistant director, Mr. Keith Buys, Student director, Candace Kunz, and all those associated with the play.

"The Music Man" had all the ingredients of a delightful musical play with something for everyone. It combined good music, humor, romance and even a chase scene. The director, cast, and production staff put in many hours to present the play in 3 night performances. For the first time in many years the musical was accompanied by an orchestra, in addition to the pianists.