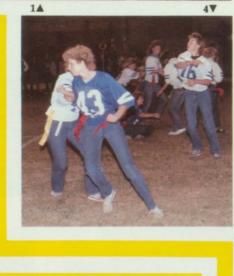

# POWDER

1. Seniors score another touchdown. 2. Nancy Christensen amazed everyone with her blazing speed. 3. The junior & senior captains were introduced by the refs, Mr. Majerus & Mr. Bergeson. 4. Laura Egbert let fly with a long bomb. 5. The winning senior squad. 6. The senior cheerleaders, Brian Baetge, Chad King, Chris Anderson & Mike Griffeth, showed off their legs.

### PUFF

The Powder Puff game, sponsored by the *War Cry*, is a chance for some role changing. The girls get a chance to go out and knock heads on the football field and show how tough they are, while the boys get a chance to show off their beauty and charm as cheerleaders. This year's game saw the senior team again claim the victory by a score of 34-6. It was a fun night for both participants and spectators.

1. Brian Daley was crowned king by Kristen Rindlisbaker. 2. Junior cheerleaders, Mike Hayes, Bret Adamson, Darin Bowling, Paul Bowler, Jay Kirkbride, David Saxton and Brian Prochnow took the cake for ugly. 3. Junior squad will have to wait 'till next year for a victory. 4. The girls show that they can mix it up too. 5. The junior offense had trouble scoring against the senior defense.