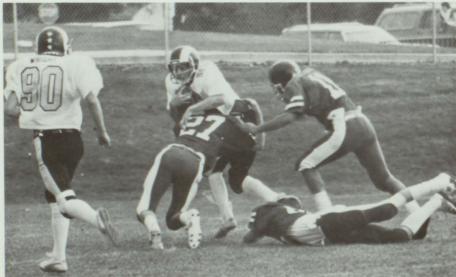

# CONTINUES

1. The football team came out fired up for the second half. 2. Governor Evans, who attended this year's Homecoming, was introduced to several students by Mr. Baxter. 3. Senior hall took first place. 4. The Pep Club ressurrected school spirit during the assembly. 5. Mark Benson & Bret Adamson dueled it out during the twinkie stuff. 6. Cheerleaders rise to the occasion during the Homecoming assembly. 7. The Homecoming royalty was introduced during the assembly. 8. The Bonfire was a big success despite the pouring rain.

# POWDER

1. Seniors score another touchdown. 2. Nancy Christensen amazed everyone with her blazing speed. 3. The junior & senior captains were introduced by the refs, Mr. Majerus & Mr. Bergeson. 4. Laura Egbert let fly with a long bomb. 5. The winning senior squad. 6. The senior cheerleaders, Brian Baetge, Chad King, Chris Anderson & Mike Griffeth, showed off their legs.

### PUFF

The Powder Puff game, sponsored by the *War Cry*, is a chance for some role changing. The girls get a chance to go out and knock heads on the football field and show how tough they are, while the boys get a chance to show off their beauty and charm as cheerleaders. This year's game saw the senior team again claim the victory by a score of 34-6. It was a fun night for both participants and spectators.