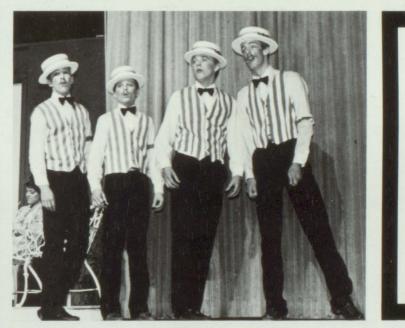

Her Assistants .

Father Droeney . Magee....

CASI

... Kenny Kingsford

..... Randy Durrant

... Jeff Dunyon Daren Rasmussen

This year's school play was the 25th production directed by Mr. Derricott at Preston High. Because of the abundance of talent. several parts were double cast. The delightful comedy was presented by the Drama Department in two morning performances to the student body and to the public in three night performances. Congratulations to Mr. Derricott, assistant director, Mr. Keith Buys, Student director, Candace Kunz, and all those associated with the play.

"The Music Man" had all the ingredients of a delightful musical play with something for everyone. It combined good music, humor, romance and even a chase scene. The director, cast, and production staff put in many hours to present the play in 3 night performances. For the first time in many years the musical was accompanied by an orchestra, in addition to the pianists.