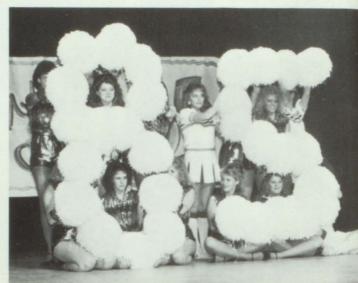

#### **CHRISTMAS ASSEMBLY**

 The Phi-Dels donned their red Christmas outfits to promote Christmas cheer. 2. Santa Claus brought presents to many of the PHS students. 3. Stacey Smith, in a more traditional blue outfit. 4. Brenda Johnson and Arrow-Flight also presented a routine. 5. The cheerleaders presented their version of "The Twelve Days of Christmas." 6. The Phi-Dels demonstrate the domino effect.