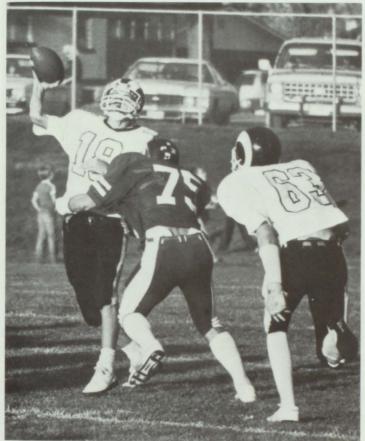

# CONTINUES

1. The football team came out fired up for the second half. 2. Governor Evans, who attended this year's Homecoming, was introduced to several students by Mr. Baxter. 3. Senior hall took first place. 4. The Pep Club ressurrected school spirit during the assembly. 5. Mark Benson & Bret Adamson dueled it out during the twinkie stuff. 6. Cheerleaders rise to the occasion during the Homecoming assembly. 7. The Homecoming royalty was introduced during the assembly. 8. The Bonfire was a big success despite the pouring rain.

# POWDER

1. Seniors score another touchdown. 2. Nancy Christensen amazed everyone with her blazing speed. 3. The junior & senior captains were introduced by the refs, Mr. Majerus & Mr. Bergeson. 4. Laura Egbert let fly with a long bomb. 5. The winning senior squad. 6. The senior cheerleaders, Brian Baetge, Chad King, Chris Anderson & Mike Griffeth, showed off their legs.

### PUFF

The Powder Puff game, sponsored by the *War Cry*, is a chance for some role changing. The girls get a chance to go out and knock heads on the football field and show how tough they are, while the boys get a chance to show off their beauty and charm as cheerleaders. This year's game saw the senior team again claim the victory by a score of 34-6. It was a fun night for both participants and spectators.