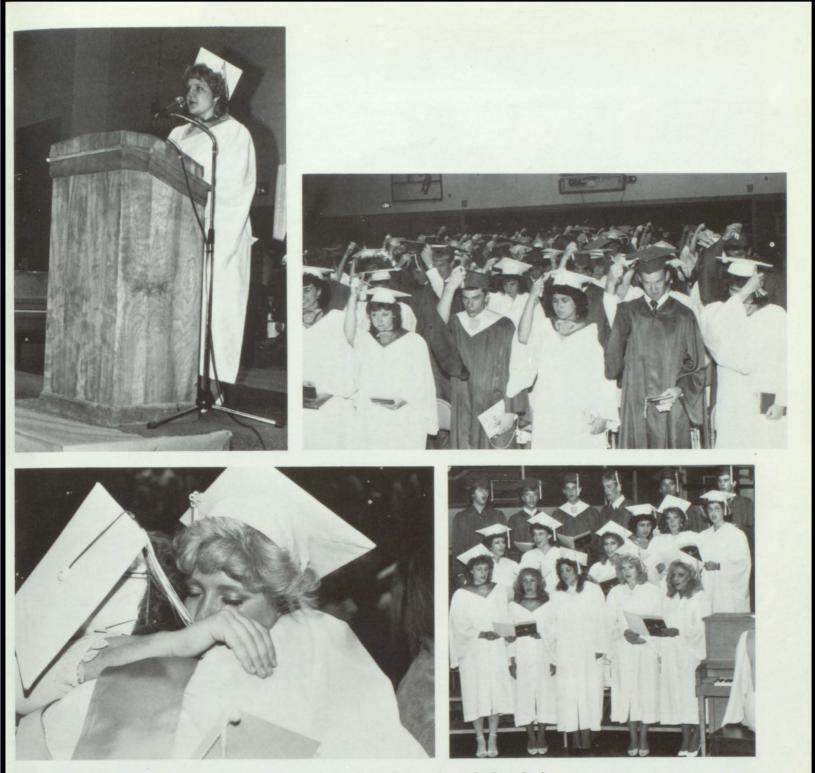

## ASSEMBLY

During the Senior Assembly, much talent was displayed. The Senior Phi-Dels, Arrow Flight and Cheerleaders performed their last routines. It was the one last opportunity for seniors to show off their talents. On the humorous side, their several glimpses of what the future might bring. As a finale, the candle ceremony set a sentimental tone to end the assembly and left the rest of the studentbody with a feeling of emptiness.