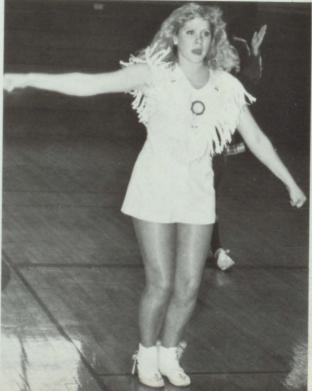

# CONTINUES

1. The football team came out fired up for the second half. 2. Governor Evans, who attended this year's Homecoming, was introduced to several students by Mr. Baxter. 3. Senior hall took first place. 4. The Pep Club ressurrected school spirit during the assembly. 5. Mark Benson & Bret Adamson dueled it out during the twinkie stuff. 6. Cheerleaders rise to the occasion during the Homecoming assembly. 7. The Homecoming royalty was introduced during the assembly. 8. The Bonfire was a big success despite the pouring rain.