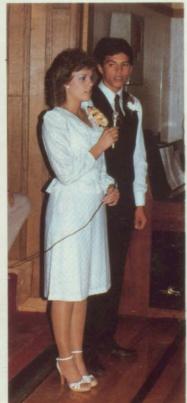

### PUFF

The Powder Puff game, sponsored by the *War Cry*, is a chance for some role changing. The girls get a chance to go out and knock heads on the football field and show how tough they are, while the boys get a chance to show off their beauty and charm as cheerleaders. This year's game saw the senior team again claim the victory by a score of 34-6. It was a fun night for both participants and spectators.

1. Brian Daley was crowned king by Kristen Rindlisbaker. 2. Junior cheerleaders, Mike Hayes, Bret Adamson, Darin Bowling, Paul Bowler, Jay Kirkbride, David Saxton and Brian Prochnow took the cake for ugly. 3. Junior squad will have to wait 'till next year for a victory. 4. The girls show that they can mix it up too. 5. The junior offense had trouble scoring against the senior defense.