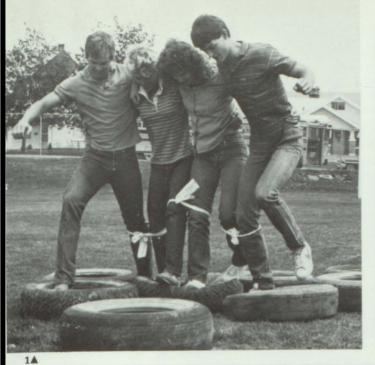

## UNITY

Promotion of school unity and spirit was generated during Unity Week. The week was full of fun and excitement for all who got involved.

1. The beach dance got many students involved. 2. Tootsie Day started the week of fun. 3. Robby Hobbs was put on the auction block during the slave auction. 4. Melanie Biggs and Jason Sharp try to blend into the background on Camouflage day. 5. Devin Stanger thinks "If you've got it, flaunt it!" 6. Adam Gleason will do anything to get his picture in the yearbook. 7. Nerds roamed the halls at PHS. 8. The Caliornia boy in Brian Baetge comes out during Beach day.