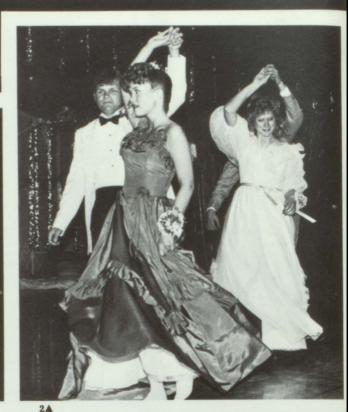

#### UNITY BALL

The Unity Ball was the climax of Unity Week. It is the classiest event of the year and a chance for students and their parents to enjoy an extravagant evening of dancing and entertainment.

1. Sheri Hobbs and Shawn Winger enjoy the fine refreshments. 2. Shane Moser, Holly Edwards, Amanda Moser and Chad King participate in one of the best choreographed and rehearsed promenades in recent years. 3. Senior Queen, Penny Whitehead, is crowned by last year's senior queen, Pauleen Balls. 4. The theme song "One More Night" was sung by Tamara Stanko and Jeff Rich. 5. There was a good crowd to enjoy the fine music and decorations.