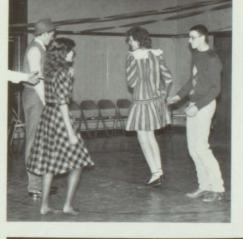

## UNITY

Promotion of school unity and spirit was generated during Unity Week. The week was full of fun and excitement for all who got involved.

1. The beach dance got many students involved. 2. Tootsie Day started the week of fun. 3. Robby Hobbs was put on the auction block during the slave auction. 4. Melanie Biggs and Jason Sharp try to blend into the background on Camouflage day. 5. Devin Stanger thinks "If you've got it, flaunt it!" 6. Adam Gleason will do anything to get his picture in the yearbook. 7. Nerds roamed the halls at PHS. 8. The Caliornia boy in Brian Baetge comes out during Beach day.

#### UNITY BALL

The Unity Ball was the climax of Unity Week. It is the classiest event of the year and a chance for students and their parents to enjoy an extravagant evening of dancing and entertainment.

1. Sheri Hobbs and Shawn Winger enjoy the fine refreshments. 2. Shane Moser, Holly Edwards, Amanda Moser and Chad King participate in one of the best choreographed and rehearsed promenades in recent years. 3. Senior Queen, Penny Whitehead, is crowned by last year's senior queen, Pauleen Balls. 4. The theme song "One More Night" was sung by Tamara Stanko and Jeff Rich. 5. There was a good crowd to enjoy the fine music and decorations.