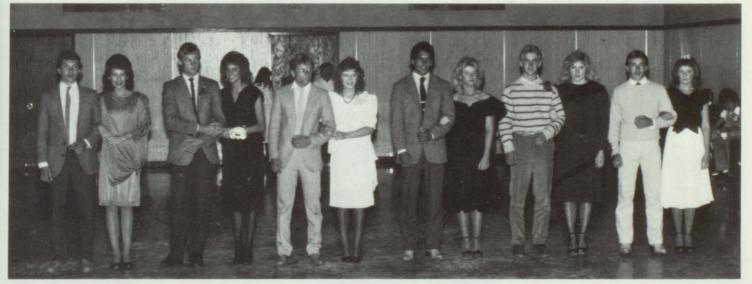

#### UNITY BALL

The Unity Ball was the climax of Unity Week. It is the classiest event of the year and a chance for students and their parents to enjoy an extravagant evening of dancing and entertainment.

1. Sheri Hobbs and Shawn Winger enjoy the fine refreshments. 2. Shane Moser, Holly Edwards, Amanda Moser and Chad King participate in one of the best choreographed and rehearsed promenades in recent years. 3. Senior Queen, Penny Whitehead, is crowned by last year's senior queen, Pauleen Balls. 4. The theme song "One More Night" was sung by Tamara Stanko and Jeff Rich. 5. There was a good crowd to enjoy the fine music and decorations.