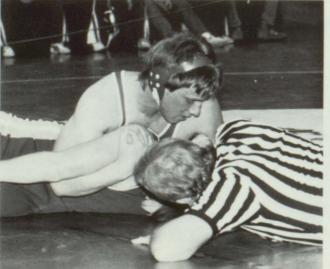

nd a lot of hard work, the cross-country team, coached by Mr. Kissinger, did themselves proud. The highlight of the season was a first place finish at district by Janine Burbank, which qualified her to go to state.





# TRACK











The track team, coached by coaches Johnson, Bergeson, and Majerus, had its best season in several years. They placed second at district to American Falls and qualified ten members to compete at the state meet. They were Paul Bowler, Darin Bowling, Bryon Daley, Mike Griffeth, Norm Sorenson, Shawn Moser, Shawn Wayment, David Saxton, Perry Holton and Margret Knapp. Two school records were set this year. Perry Holton broke a 31 year old record in the high jump with a leap of 6'2½'z". Bryon Daley set a new mark in the triple jump at 40'.





# WRESTLING







|