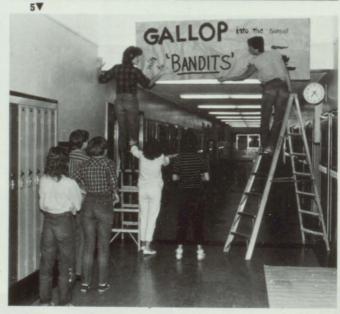

### **ELECTIONS**

The elections held this year for next year's officers were a big event at PHS. The candidates were split up into two parties, Bowlers Bandits and Williams Warriors. It gave the candidates a chance to show their organization skills and ability to work with others.

 The painted windows caught the spirit of the students. 2. Sheridyn Roper and Stacie Smith put up their posters before school. 3. Many students had fun participating in the campaign. 4. Carl Bowling, Holly Edwards, Camille Shelman and Shawn Wayment show their Indian spirit during a skit. 5. Bowler's Bandits decorate the hall to show their school spirit.