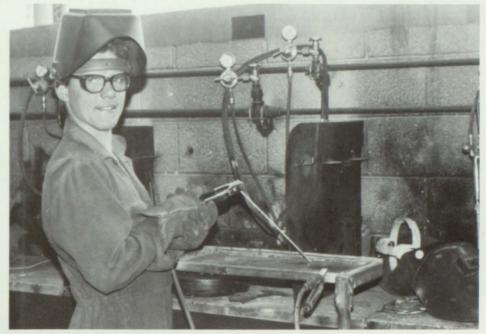

#### **SCIENCE FAIR**

This year's annual science fair was the biggest ever held at Preston High. There were 252 projects involving 360 science students. Despite the hours of preparation and the 6 hours they had to spend sitting with their projects, many students felt the efforts were well worth it. Grand prize winners were Shane Golighty and Robert Gregory.

1. David Jones demonstrated the forces involved in creating a hurricane. 2. Carl Simms and Joe Beard demonstrate solar heating. 3. The auditorium was wall to wall people. 4. There were many projects to interest the students and public.