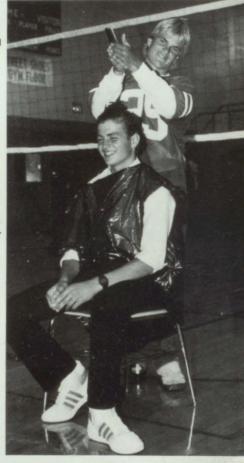

 Students show their enthusiasm during a pep assembly.
Some of the boys show off their charm and coordination.
Only Shawn Moser's hair dresser (Myron Hartley) knows for sure.
Wendy Bertsch represents the freshmen in class competition.