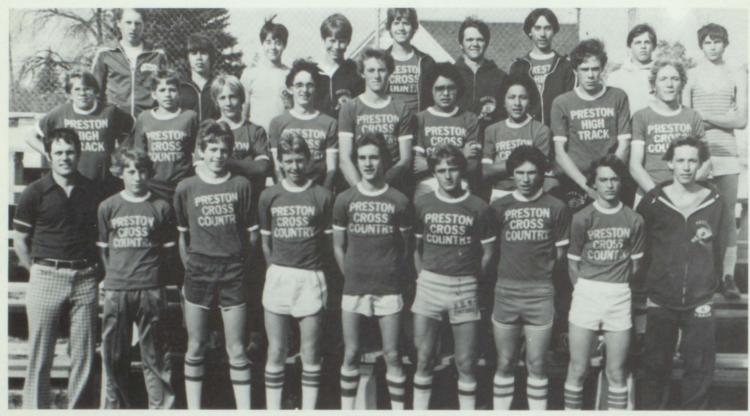

### **CROSS COUNTRY**

PRESTON HIGH MALE CROSS COUNTRY TEAM

A slap of encouragement.

PRESTON HIGH FEMALE CROSS COUNTRY TEAM.