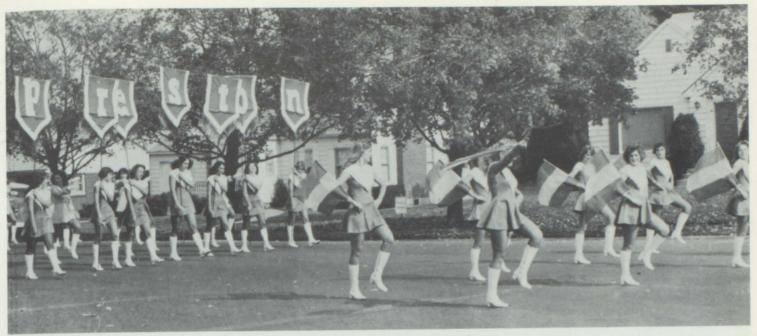

# **ARROW FLIGHT**

Arrow Flight attended the USU clinic and competition again this summer, where they once again brought home a superior trophy. They also received a superior rating at Davis Cup in Salt Lake City. Along with the Band and Phi-Dels, Arrow Flight took 1st in the USU Homecoming Parade. Serving as officers this year are Jackie Christensen — President, Tami Carpenter — Drill Mistress, Vicki Carter — Drill Mistress, Teri Knapp and Kathy Coburn — Secretaries.

Arrow Flight

Proudly Representing Preston High

Parades are a big thing for the Arrow Flight.

Arrow Flight is something special

Leann concentrates on the routine.

Terri and Vicki really get into things.

Members pause with a smile.