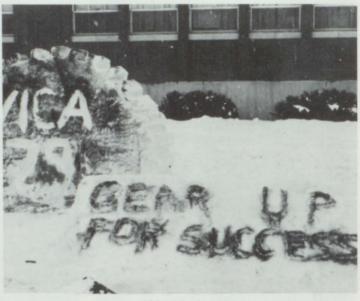

Where am I suppose to sit?

VICA — ELECTRONICS

Contestants for the Plymouth TROUBLE SHOOTING CONTEST — Lin McKay, David Shields

Vica Sweetheart — Teresa Moser

VICA (Vocational Industrial Clubs of America) is an organization dedicated to help young people to learn skills and have the knowledge necessary to enter the working field in industrial trades. The VICA chapter in our school included both automotive and electronic departments. Mr. Wilcox and Mr. Ennis, both very highly qualified instructors, have helped to boost the competiveness among members of this chapter. Both automotive and electronics had excellent showings in the state of VICA contest, resulting in sending several Preston High students to Atlanta, Georgia for the National VICA contests.

VICA is a very organized and worth-while club and undoubtedly a great asset to the school.

VICA AUTOMOTIVE

First place Opening & Closing Ceremonies.

First place VICA Olympics — automotive

First place Radio and TV Repair.