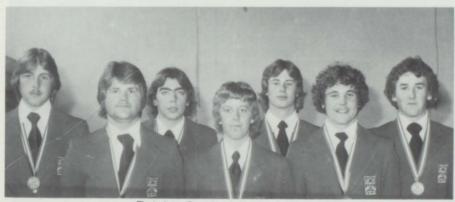

#### STATE CHAMPIONS

Jeff looks for a hold.

Ronnie sweats it out

Greg works his way to state.

Tyler wrestles for the advantage.

Idaho State Champions 1979

Beef gets advice from Coach Nelson