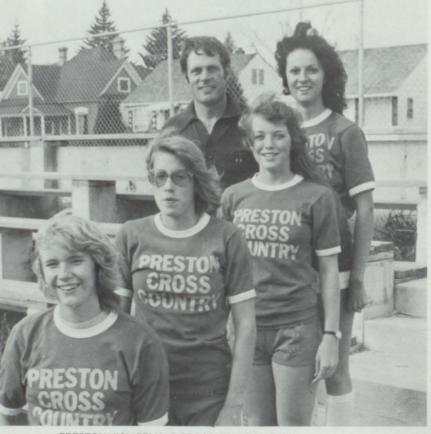

### **CROSS COUNTRY**

PRESTON HIGH MALE CROSS COUNTRY TEAM

A slap of encouragement.

PRESTON HIGH FEMALE CROSS COUNTRY TEAM.