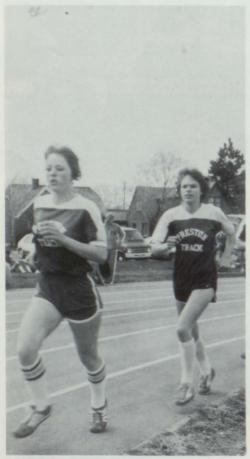

## TRACK

Preston High Boys Track Team

Della leads Deanna and Connie to victory.

Brenda puts her whole self into it.

Beef lets it fly.

The Medley Relay Team of Dave, Wayne, Ray, and Dave took first in District and first in State.

Jeff leaps long for extra long.

PRESTON HIGH GIRLS' TRACK TEAM