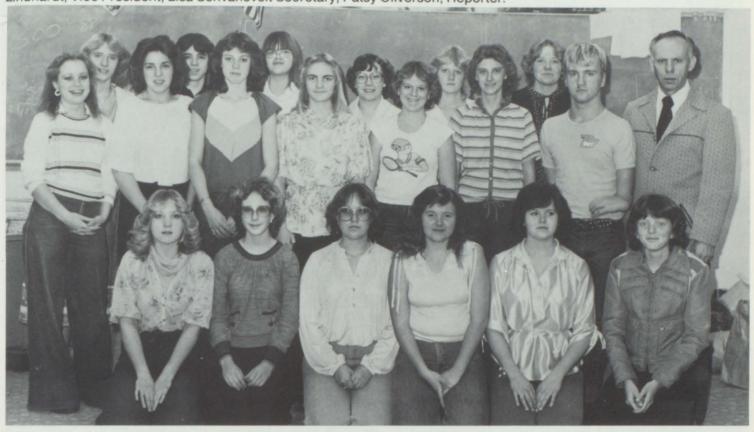

#### **GERMAN CLUB**

Not only has the German Club conquered the German Language, but they are now better prepared for college and many have passed the Clep Test from this experience. But, most of all they have fun. Every year they compete in the Pocatello competition. In the last few years they have taken 1st and 4th places. Officers were: Heather Almond, President; Mary Lindhardt, Vice President; Lisa Schvanevelt Secretary; Patsy Oliverson, Reporter.