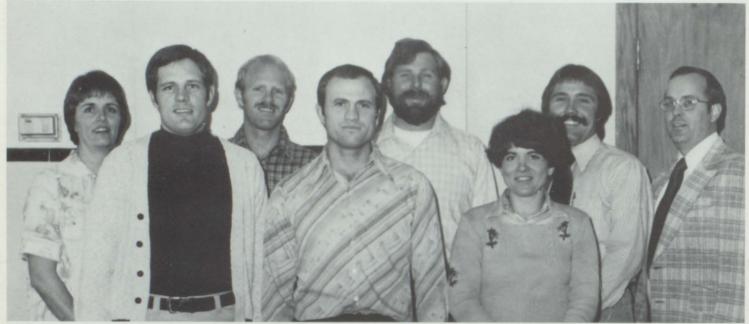

# DISTRICT ADMINISTRATION

Dr. Orson Bowler Superintendent

Marilyn Swainston District Clerk

Left to right: Arch Geddes, George Reeder, Paul C. Woodward, Kelly E. Bowles. Seated: Delmar L. Olsen — Chairman.