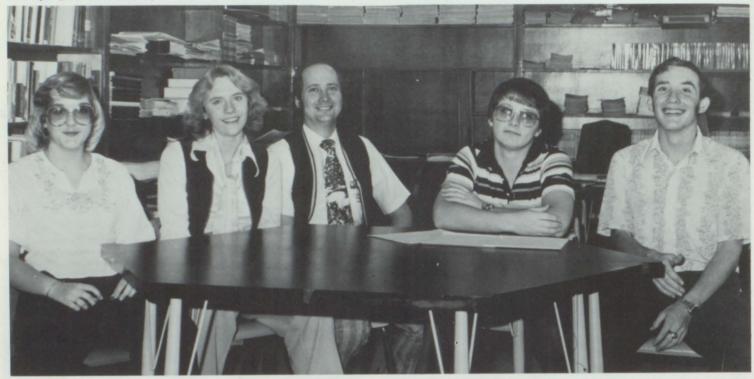

#### PHOTOGRAPHY CLUB

To learn the basic steps of photography was one of the many goals the Photography Club is achieving this year. By the end of this year, they were able to print their pictures, both color and black and white. the club advisor, Brent Williams, really helped make this club a success. The officers were: Vaughan Tanner, President; Tracy Bosen, Vice President; and Becky Egbert, Secretary & Treasurer.

PRESTON HIGH SCHOOL PHOTOGRAPHY CLUB

Vaugan and Becky discuss picture printing

Club members learn the basics of picture taking.