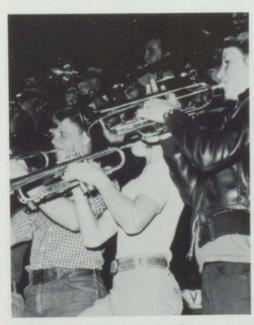

# **BAND**

PRESTON HIGH MARCHING BAND

Watch out, here we come!

Are we almost through?

. . . and the band marched on.

Taking many honors this year, the band has again been a big success. They participated in the Davis Cup, and were the first out of the state bands ever to have been invited to it. Many early morning practices were required to obtain the perfection that was necessary to compete. they brought home a first place trophy from the USU Homecoming Parade.

Many students have been invited to be in special bands, and to tour such places as Europe and Hawaii.

The Pep Band was chosen from this group, and sure added to the excitement of the ball games and assemblies.

The Pep Band

The brass section in action.

Suzanne Bowler - Majorette

Curtis Palmer — Drum Major.

PRESTON HIGH CHOIR