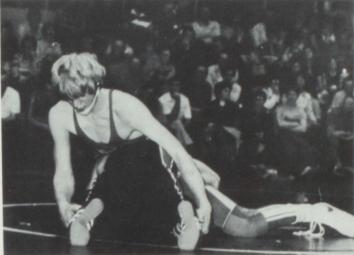

### WRESTLING

98 lbs, Rober Wright

105 lbs. Mark Loveland

112 lbs. Darrin Hollingsworth

119 lbs. Cordell Andersen

126 lbs. Tyler Bowles

132 lbs. David Rallison

138 lbs. Greg Morrison

145 lbs. Jeff Hollingsworth

155 lbs. Mike Mitchell

167 lbs. Ron Hansen

185 lbs. Boyd Jepsen

Hvy Robert Ward

Coach Hansen

Peacock Wrestles his way to a pin.

#### STATE CHAMPIONS

Jeff looks for a hold.

Ronnie sweats it out

Greg works his way to state.

Tyler wrestles for the advantage.

Idaho State Champions 1979

Beef gets advice from Coach Nelson