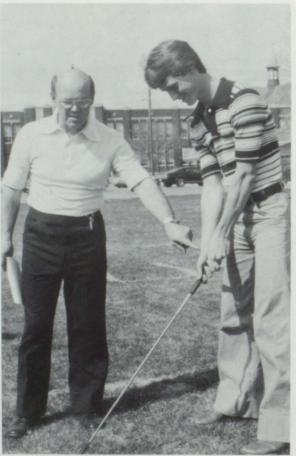

## **GOLF**

Preston High Golf Team — 2nd in State

This is how it is done.

Coach Brown gives Dave some pointers.

LaMont aims to hit the ball.