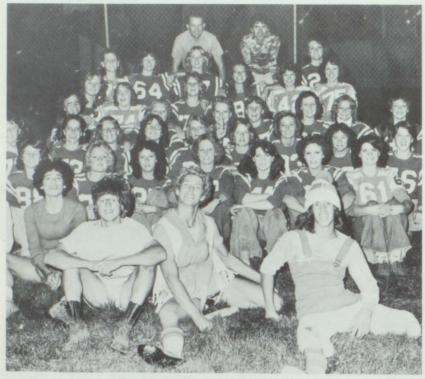

# POWDERPUFF FOOTBALL

The victorious Seniors — Two Year Champs!

"The" Junior Cheerleaders.

Oh no, not again!

The mighty Seniors anxiously anticipating a win.