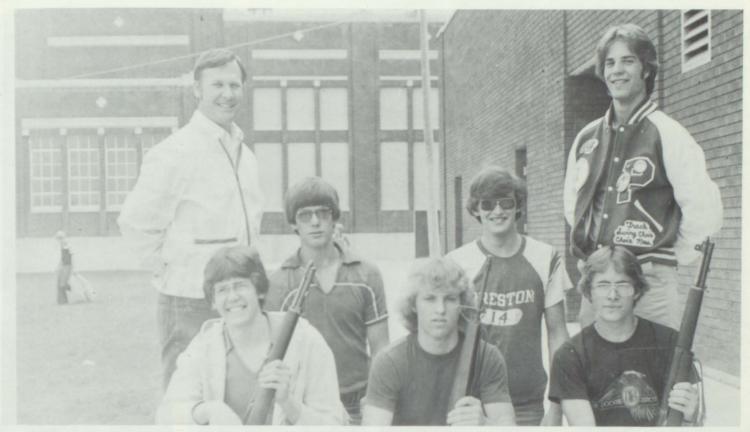

### RIFLE TEAM

Preston High School Rifle Team

Danny and Jeff like to play soldier?