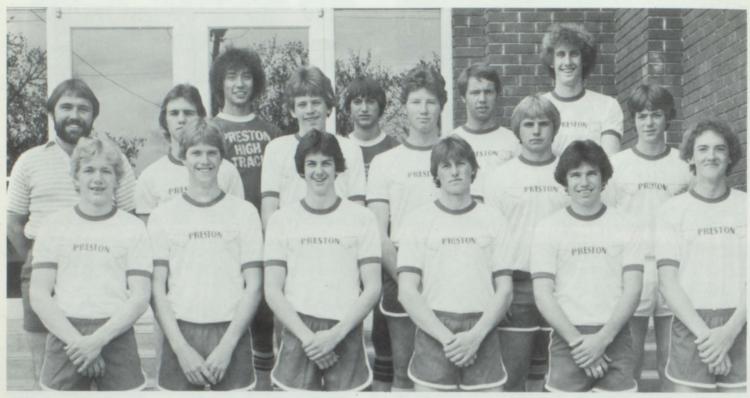

### **CROSS COUNTRY**

PRESTON HIGH MALE CROSS COUNTRY TEAM

A slap of encouragement.

PRESTON HIGH FEMALE CROSS COUNTRY TEAM.