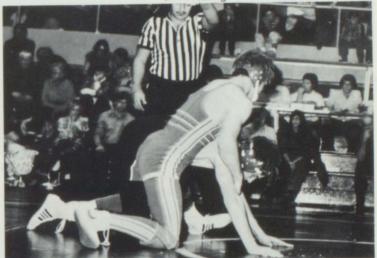

### WRESTLING

98 lbs, Rober Wright

105 lbs. Mark Loveland

112 lbs. Darrin Hollingsworth

119 lbs. Cordell Andersen

126 lbs. Tyler Bowles

132 lbs. David Rallison

138 lbs. Greg Morrison

145 lbs. Jeff Hollingsworth

155 lbs. Mike Mitchell

167 lbs. Ron Hansen

185 lbs. Boyd Jepsen

Hvy Robert Ward

Coach Hansen

Peacock Wrestles his way to a pin.

#### STATE CHAMPIONS

Jeff looks for a hold.

Ronnie sweats it out

Greg works his way to state.

Tyler wrestles for the advantage.

Idaho State Champions 1979

Beef gets advice from Coach Nelson