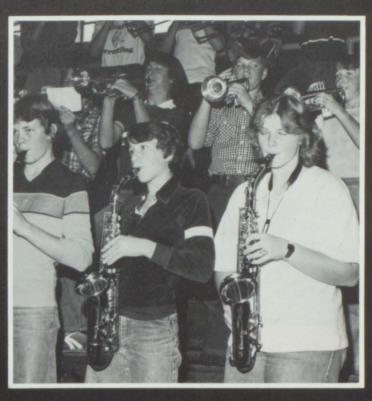

# **BAND**

PRESTON HIGH MARCHING BAND

Watch out, here we come!

Are we almost through?

. . . and the band marched on.

Taking many honors this year, the band has again been a big success. They participated in the Davis Cup, and were the first out of the state bands ever to have been invited to it. Many early morning practices were required to obtain the perfection that was necessary to compete. they brought home a first place trophy from the USU Homecoming Parade.

Many students have been invited to be in special bands, and to tour such places as Europe and Hawaii.

The Pep Band was chosen from this group, and sure added to the excitement of the ball games and assemblies.

The Pep Band

The brass section in action.

Suzanne Bowler - Majorette

Curtis Palmer — Drum Major.

PRESTON HIGH CHOIR