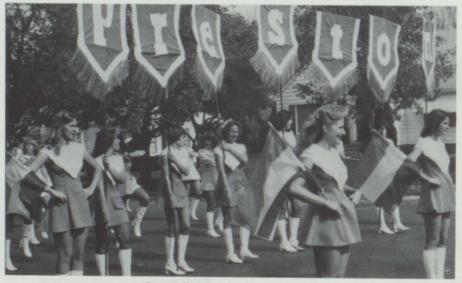

# **ARROW FLIGHT**

Arrow Flight attended the USU clinic and competition again this summer, where they once again brought home a superior trophy. They also received a superior rating at Davis Cup in Salt Lake City. Along with the Band and Phi-Dels, Arrow Flight took 1st in the USU Homecoming Parade. Serving as officers this year are Jackie Christensen — President, Tami Carpenter — Drill Mistress, Vicki Carter — Drill Mistress, Teri Knapp and Kathy Coburn — Secretaries.

Arrow Flight

Proudly Representing Preston High

Parades are a big thing for the Arrow Flight.

Arrow Flight is something special

Leann concentrates on the routine.

Terri and Vicki really get into things.

Members pause with a smile.