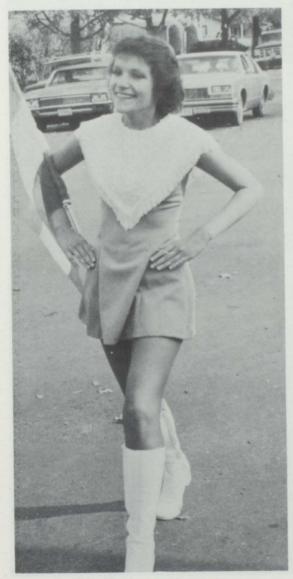

# **ARROW FLIGHT**

Arrow Flight attended the USU clinic and competition again this summer, where they once again brought home a superior trophy. They also received a superior rating at Davis Cup in Salt Lake City. Along with the Band and Phi-Dels, Arrow Flight took 1st in the USU Homecoming Parade. Serving as officers this year are Jackie Christensen — President, Tami Carpenter — Drill Mistress, Vicki Carter — Drill Mistress, Teri Knapp and Kathy Coburn — Secretaries.

Arrow Flight

Proudly Representing Preston High

Parades are a big thing for the Arrow Flight.

Arrow Flight is something special

Leann concentrates on the routine.

Terri and Vicki really get into things.

Members pause with a smile.