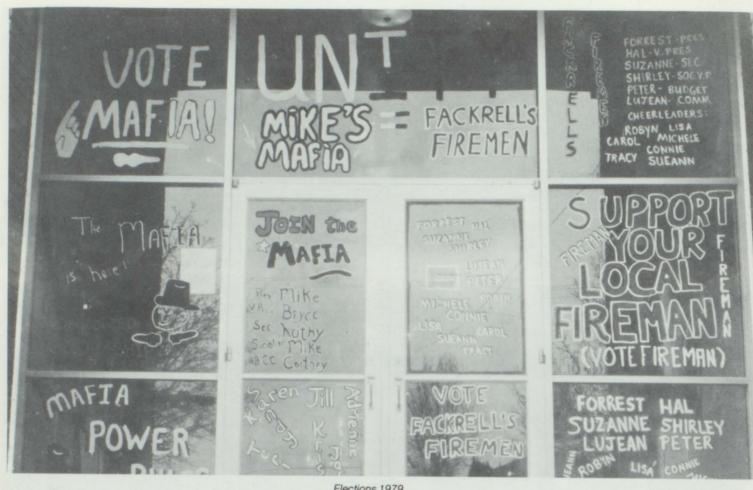

#### **ELECTIONS**

Elections 1979

Mike and a matia member doing their scheming.

It was long night for Forrest.