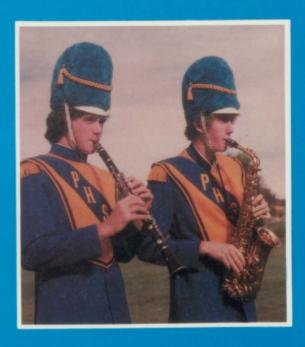

# **BAND**

PRESTON HIGH MARCHING BAND

Watch out, here we come!

Are we almost through?

. . . and the band marched on.

Taking many honors this year, the band has again been a big success. They participated in the Davis Cup, and were the first out of the state bands ever to have been invited to it. Many early morning practices were required to obtain the perfection that was necessary to compete. they brought home a first place trophy from the USU Homecoming Parade.

Many students have been invited to be in special bands, and to tour such places as Europe and Hawaii.

The Pep Band was chosen from this group, and sure added to the excitement of the ball games and assemblies.

The Pep Band

The brass section in action.

Suzanne Bowler - Majorette

Curtis Palmer — Drum Major.

PRESTON HIGH CHOIR