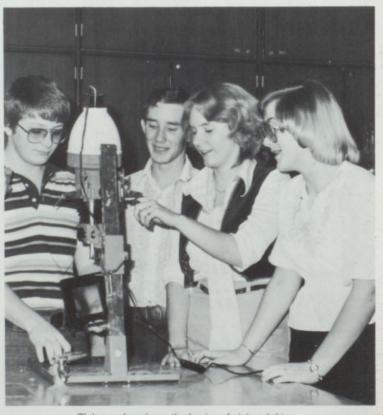

#### PHOTOGRAPHY CLUB

To learn the basic steps of photography was one of the many goals the Photography Club is achieving this year. By the end of this year, they were able to print their pictures, both color and black and white. the club advisor, Brent Williams, really helped make this club a success. The officers were: Vaughan Tanner, President; Tracy Bosen, Vice President; and Becky Egbert, Secretary & Treasurer.

PRESTON HIGH SCHOOL PHOTOGRAPHY CLUB

Vaugan and Becky discuss picture printing

Club members learn the basics of picture taking.