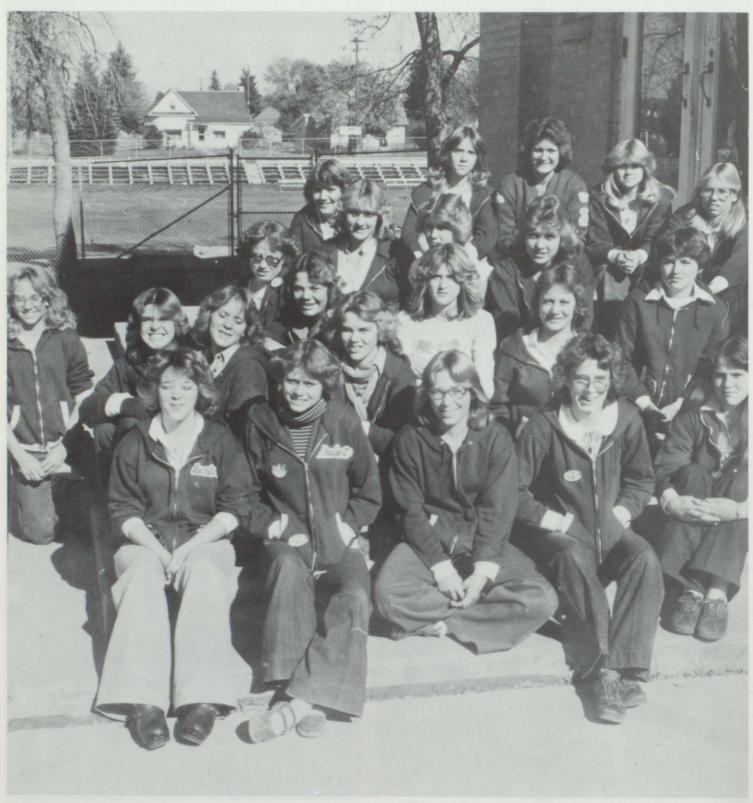

# **ARROW FLIGHT**

Arrow Flight attended the USU clinic and competition again this summer, where they once again brought home a superior trophy. They also received a superior rating at Davis Cup in Salt Lake City. Along with the Band and Phi-Dels, Arrow Flight took 1st in the USU Homecoming Parade. Serving as officers this year are Jackie Christensen — President, Tami Carpenter — Drill Mistress, Vicki Carter — Drill Mistress, Teri Knapp and Kathy Coburn — Secretaries.

Arrow Flight

Proudly Representing Preston High

Parades are a big thing for the Arrow Flight.

Arrow Flight is something special

Leann concentrates on the routine.

Terri and Vicki really get into things.

Members pause with a smile.