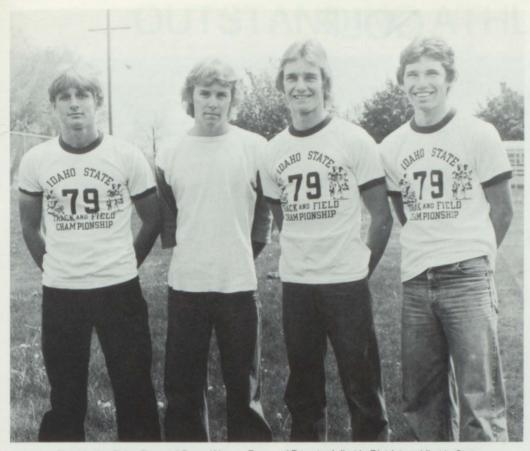

## TRACK

Preston High Boys Track Team

Della leads Deanna and Connie to victory.

Brenda puts her whole self into it.

Beef lets it fly.

The Medley Relay Team of Dave, Wayne, Ray, and Dave took first in District and first in State.