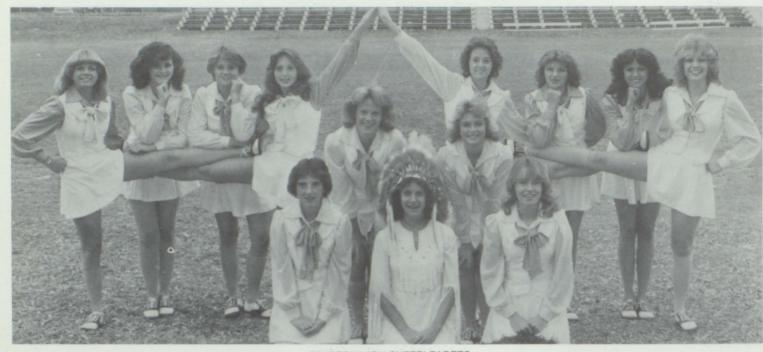

# **ARROW FLIGHT**

Arrow Flight attended the USU clinic and competition again this summer, where they once again brought home a superior trophy. They also received a superior rating at Davis Cup in Salt Lake City. Along with the Band and Phi-Dels, Arrow Flight took 1st in the USU Homecoming Parade. Serving as officers this year are Jackie Christensen — President, Tami Carpenter — Drill Mistress, Vicki Carter — Drill Mistress, Teri Knapp and Kathy Coburn — Secretaries.

Arrow Flight

Proudly Representing Preston High

Parades are a big thing for the Arrow Flight.

Arrow Flight is something special

Leann concentrates on the routine.

Terri and Vicki really get into things.

Members pause with a smile.