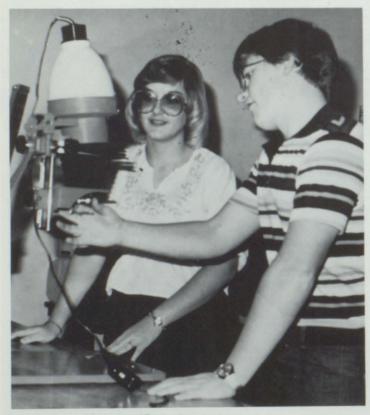

#### PHOTOGRAPHY CLUB

To learn the basic steps of photography was one of the many goals the Photography Club is achieving this year. By the end of this year, they were able to print their pictures, both color and black and white. the club advisor, Brent Williams, really helped make this club a success. The officers were: Vaughan Tanner, President; Tracy Bosen, Vice President; and Becky Egbert, Secretary & Treasurer.

PRESTON HIGH SCHOOL PHOTOGRAPHY CLUB

Vaugan and Becky discuss picture printing

Club members learn the basics of picture taking.