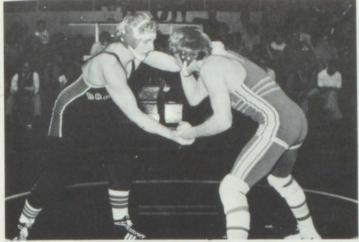

145 lbs. Jeff Hollingsworth

155 lbs. Mike Mitchell

167 lbs. Ron Hansen

185 lbs. Boyd Jepsen

Hvy Robert Ward

Coach Hansen

Peacock Wrestles his way to a pin.

#### STATE CHAMPIONS

Jeff looks for a hold.

Ronnie sweats it out

Greg works his way to state.

Tyler wrestles for the advantage.

Idaho State Champions 1979

Beef gets advice from Coach Nelson