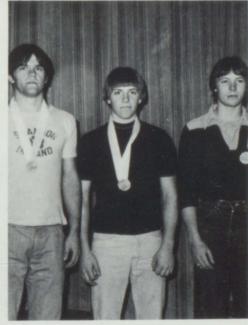

#### STATE CHAMPIONS

Jeff looks for a hold.

Ronnie sweats it out

Greg works his way to state.

Tyler wrestles for the advantage.

Idaho State Champions 1979

Beef gets advice from Coach Nelson