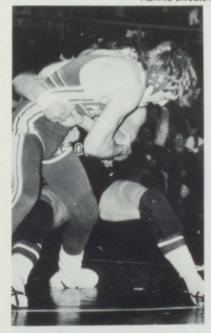

### WRESTLING

98 lbs, Rober Wright

105 lbs. Mark Loveland

112 lbs. Darrin Hollingsworth

119 lbs. Cordell Andersen

126 lbs. Tyler Bowles

132 lbs. David Rallison

138 lbs. Greg Morrison

145 lbs. Jeff Hollingsworth

155 lbs. Mike Mitchell

167 lbs. Ron Hansen

185 lbs. Boyd Jepsen

Hvy Robert Ward

Coach Hansen

Peacock Wrestles his way to a pin.

#### STATE CHAMPIONS

Jeff looks for a hold.

Ronnie sweats it out

Greg works his way to state.

Tyler wrestles for the advantage.

Idaho State Champions 1979

Beef gets advice from Coach Nelson