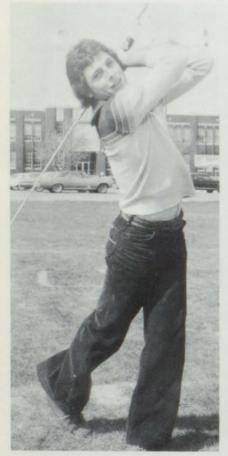

## **GOLF**

Preston High Golf Team — 2nd in State

This is how it is done.

Coach Brown gives Dave some pointers.

LaMont aims to hit the ball.