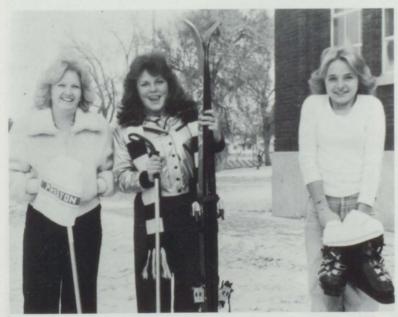

#### SKI CLUB

PRESTON HIGH SCHOOL SKI CLUB

Officers '78-'79

Coach Nelson has been a great asset to the Ski Club this year. He has helped many beginners to get started and made it possible for a lot of people to be involved. Skiing trips, parties, and other social activities took place this year. Officers this year were: President: Tracy Anderson, Vice President: Kelleen Smith, and Secretary: Karen Hull.