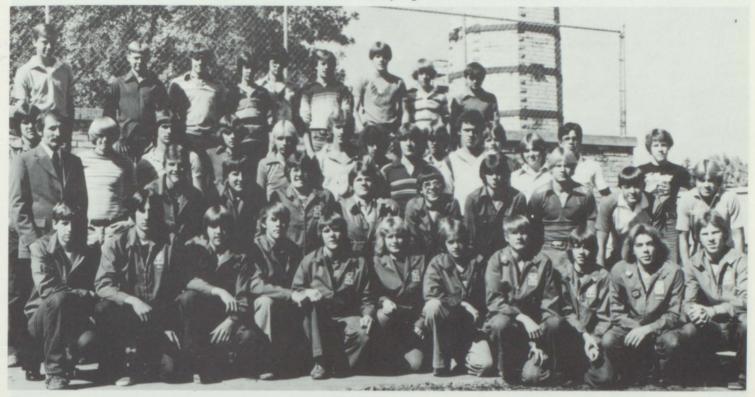

## THE TRIBE

DAVID COLE STUDENT BODY VICE PRESIDENT

KATHRYN NICHOLS STUDENT BODY SECRETARY

KATIE HAWKES STUDENT BODY VICE PRESIDENT

PRESTON HIGH SCHOOL STUDENT COUNCIL 1978-79