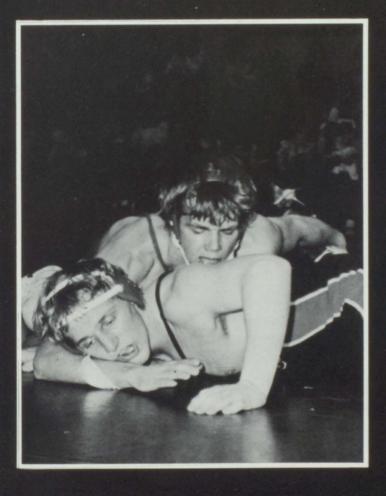

### WRESTLING

98 lbs, Rober Wright

105 lbs. Mark Loveland

112 lbs. Darrin Hollingsworth

119 lbs. Cordell Andersen

126 lbs. Tyler Bowles

132 lbs. David Rallison

138 lbs. Greg Morrison

145 lbs. Jeff Hollingsworth

155 lbs. Mike Mitchell

167 lbs. Ron Hansen

185 lbs. Boyd Jepsen

Hvy Robert Ward

Coach Hansen

Peacock Wrestles his way to a pin.

#### STATE CHAMPIONS

Jeff looks for a hold.

Ronnie sweats it out

Greg works his way to state.

Tyler wrestles for the advantage.

Idaho State Champions 1979

Beef gets advice from Coach Nelson