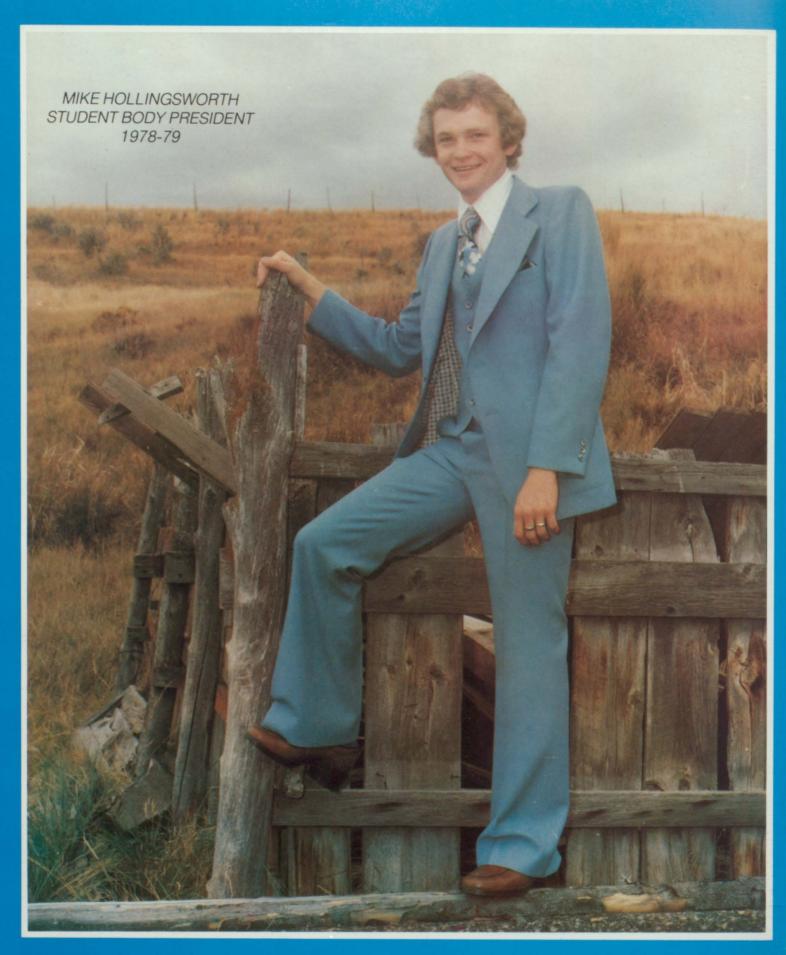

## THE TRIBE

DAVID COLE STUDENT BODY VICE PRESIDENT

KATHRYN NICHOLS STUDENT BODY SECRETARY

KATIE HAWKES STUDENT BODY VICE PRESIDENT

PRESTON HIGH SCHOOL STUDENT COUNCIL 1978-79