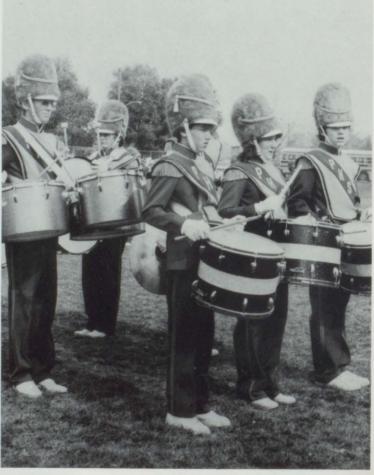

# **BAND**

PRESTON HIGH MARCHING BAND

Watch out, here we come!

Are we almost through?

. . . and the band marched on.

Taking many honors this year, the band has again been a big success. They participated in the Davis Cup, and were the first out of the state bands ever to have been invited to it. Many early morning practices were required to obtain the perfection that was necessary to compete. they brought home a first place trophy from the USU Homecoming Parade.