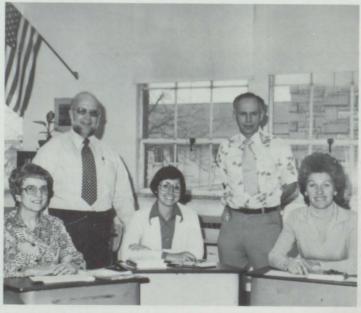

# DISTRICT ADMINISTRATION

Dr. Orson Bowler Superintendent

Marilyn Swainston District Clerk

Left to right: Arch Geddes, George Reeder, Paul C. Woodward, Kelly E. Bowles. Seated: Delmar L. Olsen — Chairman.