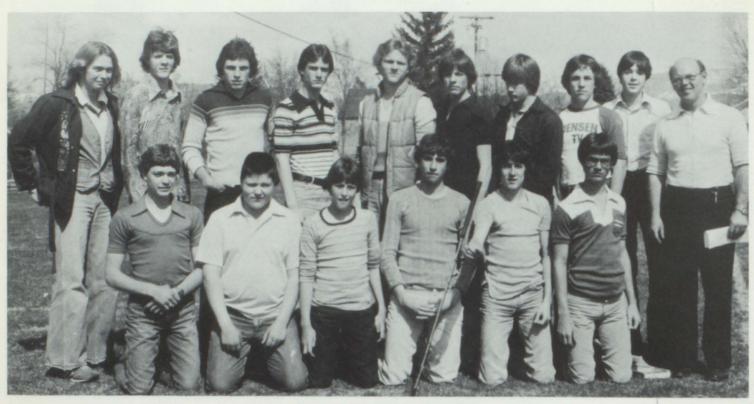

## TRACK

Preston High Boys Track Team

Della leads Deanna and Connie to victory.

Brenda puts her whole self into it.

Beef lets it fly.

The Medley Relay Team of Dave, Wayne, Ray, and Dave took first in District and first in State.