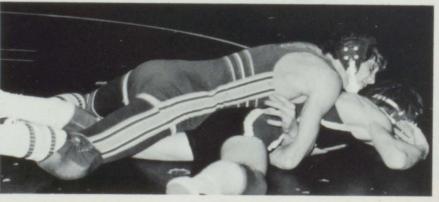

145 lbs. Jeff Hollingsworth

155 lbs. Mike Mitchell

167 lbs. Ron Hansen

185 lbs. Boyd Jepsen

Hvy Robert Ward

Coach Hansen

Peacock Wrestles his way to a pin.

#### STATE CHAMPIONS

Jeff looks for a hold.

Ronnie sweats it out

Greg works his way to state.

Tyler wrestles for the advantage.

Idaho State Champions 1979

Beef gets advice from Coach Nelson