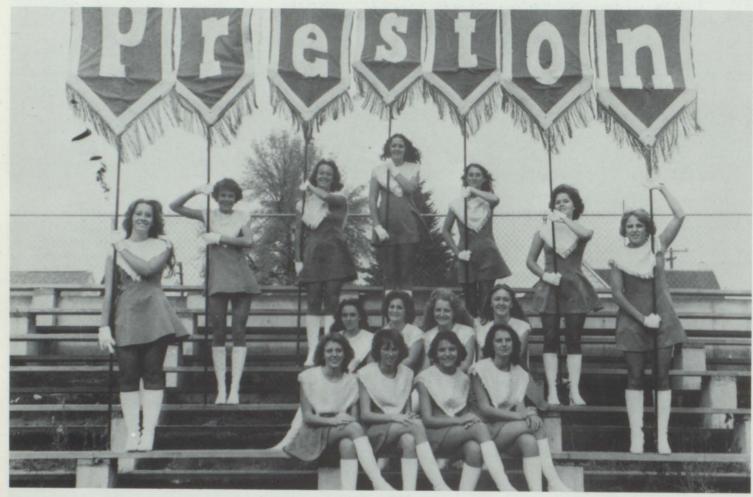

# **ARROW FLIGHT**

Arrow Flight attended the USU clinic and competition again this summer, where they once again brought home a superior trophy. They also received a superior rating at Davis Cup in Salt Lake City. Along with the Band and Phi-Dels, Arrow Flight took 1st in the USU Homecoming Parade. Serving as officers this year are Jackie Christensen — President, Tami Carpenter — Drill Mistress, Vicki Carter — Drill Mistress, Teri Knapp and Kathy Coburn — Secretaries.

Arrow Flight

Proudly Representing Preston High

Parades are a big thing for the Arrow Flight.

Arrow Flight is something special

Leann concentrates on the routine.

Terri and Vicki really get into things.

Members pause with a smile.