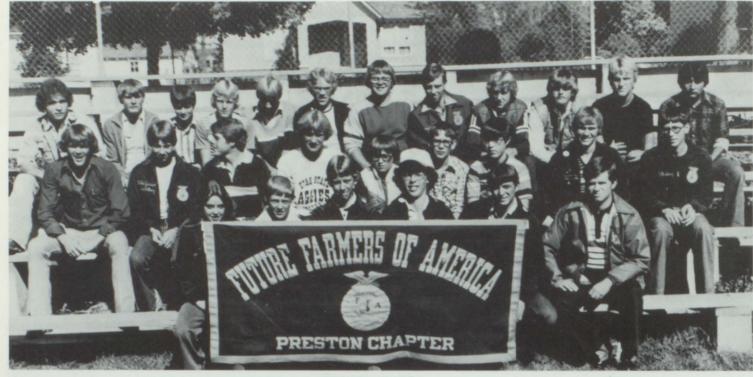

# **FUTURE FARMERS OF AMERICA**

PRESTON HIGH F.F.A.

Crops judging team, 2nd in district.

Soil judging team, 1st in district

What do all those guys do over in the other building? They are working to be our future farmers of America.

This club, to most, this year is a very important activity. When these students become a member of this organization they take advantage of becoming involved.

FFA sponsored the Harvest Ball this year. The Sweetheart was Robin Rassmussem and her attendants were Connie Smith and Wendy Pearson.

Farm mechanics judging team, 2nd in district

Dairy Products Judging Team.

Horse Judging Team.

Creed Speaking.

Dairy Judging Team.

Poultry Judging Team.

F.F.A. SWEETHEARTS Wendy Pearson, Robin Rasmussen, Connie Smith