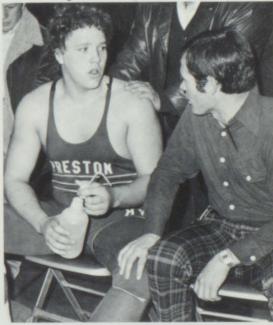

145 lbs. Jeff Hollingsworth

155 lbs. Mike Mitchell

167 lbs. Ron Hansen

185 lbs. Boyd Jepsen

Hvy Robert Ward

Coach Hansen

Peacock Wrestles his way to a pin.

#### STATE CHAMPIONS

Jeff looks for a hold.

Ronnie sweats it out

Greg works his way to state.

Tyler wrestles for the advantage.

Idaho State Champions 1979

Beef gets advice from Coach Nelson