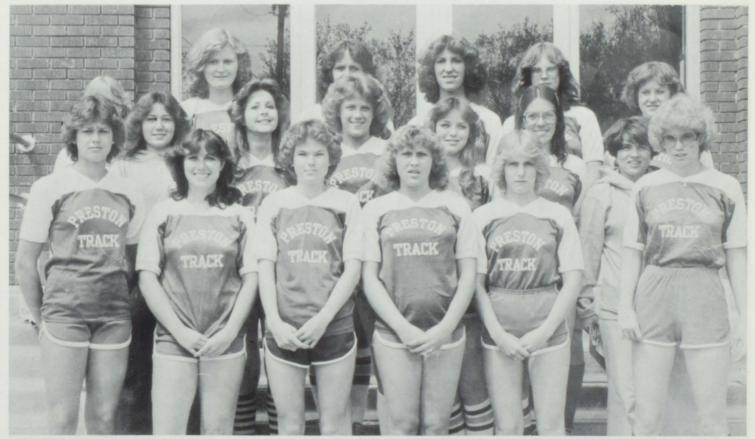

## TRACK

Preston High Boys Track Team

Della leads Deanna and Connie to victory.

Brenda puts her whole self into it.

Beef lets it fly.

The Medley Relay Team of Dave, Wayne, Ray, and Dave took first in District and first in State.

Jeff leaps long for extra long.

PRESTON HIGH GIRLS' TRACK TEAM