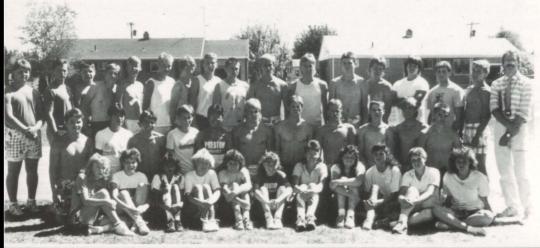

Front Row: Coach Steve Kissinger, Leslie Titensor, Celece Kissinger, Raylene Henrie, Michelle Burbank, Kaylyn Gilbert, Shelly Gebs, Rebecca Sharp, Coach Bruce Hodges. Back Row: Jonathan Nelson, Tim Rawlings, Chris Hark, Kris Womack, Dwayne Gebs, Brian Erickson, Curtis Meek, Matt Grizzell, Matt Swann, Joe Baird, Heather Webb.