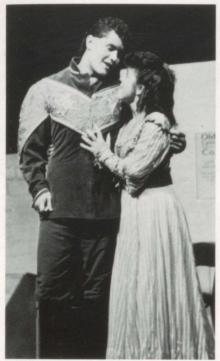

### KISS ME KATE

Kiss Me Kate, an interesting and humorous look at, a Broadway Production of Shakespeare's Taming of the Shrew, was this year's musical at P.H.S. First year director Mary Heers found the students easy to work with and commented "There is incredible musical talent at P.H.S." The production received rave reviews and was attended by large audiences. The whole school got behind the play, Mr. Montague helped with the music and Mr. Johnson and his art classes helped with the scenery.

### CAST OF CHARACTERS Fred/Petruchio..... Brad Ransom Lili/Kate..... Kathryn Lewis Lois/Blanca . . . . . Jackie Johnson Bill/Lucentio. . . . . Trevor Castleton Gremio...... Jason Rich Hortensio . . . . . Troy Hobbs Baptista . . . . . . . . Greg Chandler Hattie . . . . . . . . Rochelle Kotter First Man..... Russell Sorenson Second Man . . . . . Bryan Derricott Harrison Howell . . Kenny Kingsford Rose . . . . . . . . . Kandice Kotter Paulette . . . . . . . . . Kim Gleason Cabbie . . . . . . . . . Mike Anderson Chorus . . . . Angelique Bedingfield Heather Christensen, Carla Erickson, Joanna Fackrell, Christie Gilbert, Robyn Haworth, Dawn Jensen, Dorian Johnson, Janae Kotter Tyler Castleton Accompanists