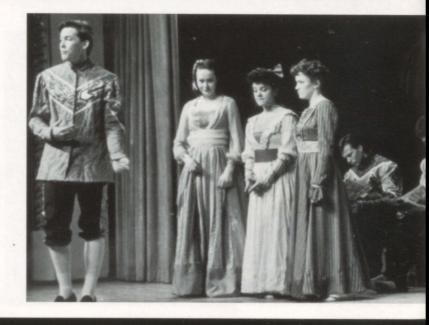

### KISS ME KATE

Kiss Me Kate, an interesting and humorous look at, a Broadway Production of Shakespeare's Taming of the Shrew, was this year's musical at P.H.S. First year director Mary Heers found the students easy to work with and commented "There is incredible musical talent at P.H.S." The production received rave reviews and was attended by large audiences. The whole school got behind the play, Mr. Montague helped with the music and Mr. Johnson and his art classes helped with the scenery.

### CAST OF CHARACTERS Fred/Petruchio..... Brad Ransom Lili/Kate..... Kathryn Lewis Lois/Blanca . . . . . Jackie Johnson Bill/Lucentio. . . . . Trevor Castleton Gremio...... Jason Rich Hortensio . . . . . Troy Hobbs Baptista . . . . . . . . Greg Chandler Hattie . . . . . . . . Rochelle Kotter First Man..... Russell Sorenson Second Man . . . . . Bryan Derricott Harrison Howell . . Kenny Kingsford Rose . . . . . . . . . Kandice Kotter Paulette . . . . . . . . . Kim Gleason Cabbie . . . . . . . . . Mike Anderson Chorus . . . . Angelique Bedingfield Heather Christensen, Carla Erickson, Joanna Fackrell, Christie Gilbert, Robyn Haworth, Dawn Jensen, Dorian Johnson, Janae Kotter Tyler Castleton Accompanists