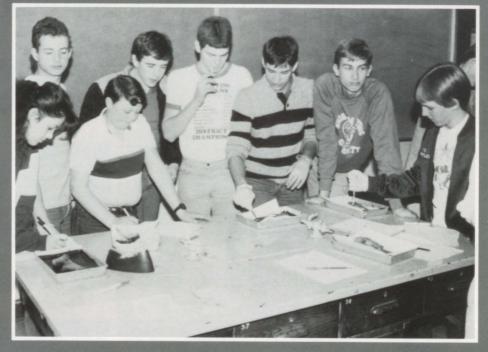

### THEY'VE GOT GUTS

This year the class of '89 had their turn participating in the great sport of dissecting. Mr. Buys and Mr. Kincaid planned a fun filled year in their biology classes, so each student had plenty of opportunities to pick the guts out of such things as: worms, fish, clams, grasshoppers and frogs. Needless to say, many sophomores look forward to the momentous event. However, not all are that thrilled at the experience. But out of the kindness of their hearts, the teachers do provide plastic gloves for those who refuse to touch.

The comments ranged from "Wow, this is neat!" to "Oh, Yuck!" Yet they will always have fond memories of the sight, smell, and morbid emotions that came every time they walked into the science lab.

Terry Ralphs