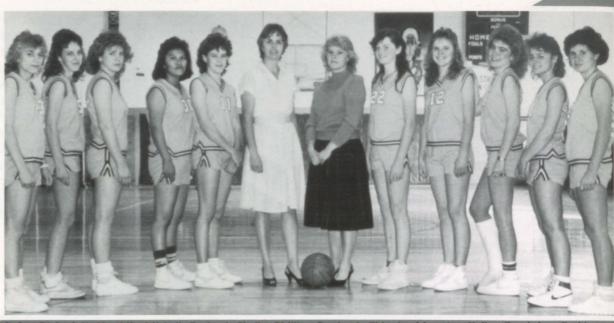

tactics must have paid off, because the team had a great year!

Front Row: Spencer Beckstead, Ryan Filimoehala, Douglas Meek, Milton Yearsley, Mike Roholt, Shane Barthlome. Back Row: Coach Larry Biggs, Shad Moser, Jon Schumann, Shane Corbett, Darrin Larsen, Eric Johnson, Phillip Christensen, Bill Golightly.





Shad Moser was one of the leading scorers on the freshman squad.

### **FAST BREAK**

The girls' junior varsity basketball team, this year, was very unified. Coach Joy Talbot said, "It takes the team to win; we won as a team, we lost as a team." She also remarked that the funnest time of the season was when, "We would work hard during the week and then have it rewarded with a win." The unity and hard work paid off in a 15-6 record (including a "freshmen only" win over West Side).



Left to Right: Julie Hamblin, Michelle Burbank, Shelley Phillips, Stephanie Chiquito, Mary Ann Keller, Coach Jean Paskins, Coach Joy Talbot, Wynette Pace, Sara Lindhardt, Brook Jardine, Michelle Hansen, Nicole Mather.









### YOUNG WARRIORS



Front Row: Nicole Mather, Brook Jardine, Sheila Dunkley. Back Sara Lindhardt, Shelly Hansen.

The J.V. Volleyball team, under Coach DeAnn Casperson, produced another fine winning season. Their final win-loss record was 17-3, with all three losses going to three games to decide the match. The girls gained valuable playing experience and learned to handle pressure, as four of their wins also went to three games. This talent, added to the returning varsity players, should put a smile on Coach Montague's face.



|                | SCORES