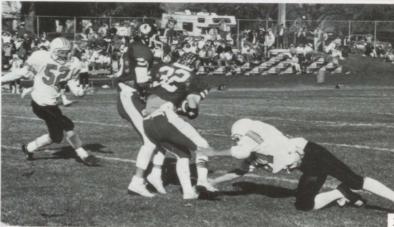

### THE GREAT WALL OF PRESTON

To boost the spirit for the 1986 football season, the offensive line tried something that had never been tried at PHS before. With the help of Wayne Bell and the Preston Citizen printing press, Greg Chandler, Trever Sherman, David Jones, Tim Hyde, and Matt Bowler made a poster called the Great Wall of Preston. Selling the posters at games and school functions, the linemen came out a little ahead and gave the money to help pay off the school debt. Quoting Trever Sherman, "It was a fun experience that added to the excitement of the football season and none of us will forget it."

1. It took a lot of arm twisting to get Trisa Hobbs, Rick Fellows, Sid Biggs, Lanae Law and Becky Jones to pose for a picture. 2. Mike Bosen is about to get a "pit" in his stomach. 3. If Mary Jean Newbold had known we were going to take her picture, she would have dressed up a little. 4. Brian Christensen, - future world terrorist. 5. Trever Sherman finds Tom Waddoups to be a better "dumbell" than he could find in the weight room. 6. Some of the football players went a step past mohawks and added war paint. 7. Ajeet Nath and Mike Cole took second place in the Utah Power and Light Alternative Energy Contest and won \$50. 8. Life is really exciting in P.E. on rainy days. 9. Tony Rawlings, the next Arnold Swartzeneger. 10. Matt Grizzell, Kent Derricott, Joe Beard and Cody Hyde practice for the day when the Dallas Cowboy Cheerleaders accept males. 11. Too bad these students didn't spend as much time on homework as they did on signing autographs.