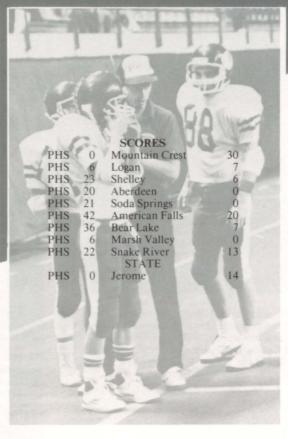

he season.













Front Row: Trainer Mac Smith, Coach Rich Kincaid, Coach Jeff Sessions, Trent Stokes, Tony Rawlings, Travis Meacham, Chris Abrams, Coach Mary Majerus, Coach King Smith, Coach Dave Filimmoehala. Second Row: Greg Chandler, Stephen Koch, Brian Johnson, Trever Sherman, Richie Umbel, Matt Bowler, Brian Baxter, Brandon Roberts, Steve Randall. Third Row: Randon Naegle, Ryan Naegle, Mike Meek, James Bedingfield, Brian Stanko, Mike Hyde, Billy Rawlings, Doug Saxton, Tim Hyde, Randon Hansen. Fourth Row: Jack Stowell, Brad Ransom, David Koch, Chris Hollingsworth, Sid Biggs, Brent Knapp, Travis Kunz, Troy Hobbs, Phillip Allen. Back Row: Brad Foster, Larin Cordingley, David Priestley, Darren Bodily, Chris Shumway, Derek Hinckley, Matt Lucia, Curtis Hendericks, Terry Ralphs.







### **BLUE THUNDER**

This year's J.V. football team had a very good season ending with a 4-3 record. As player Brad Foster said, "It was a very fun year." There was some great talent on the team and under the supervision of coaches Rich Kincaid, King Smith, they matured greatly. This should add tremendously to next year's varsity team.





1. The defense held Snake River to a single, late fourth quarter touchdown. 2. James Bedingfield kept the pressure on opposing quarterbacks. 3. Brent Knapp gained valuable quarterbacking experience that should pay off in his varsity years. 4. Sid Biggs was a big part of the team's ground attack.







#### TRUE GRIT



The Freshman football team, under the direction of coach Jon Hyde, continued the school's winning tradition while capturing a perfec