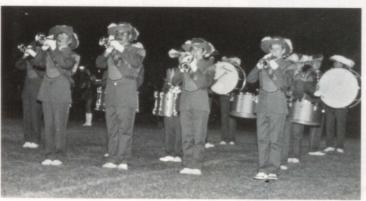

#### **MERRY**

Although small in numbers, this year's band accomplished big things. Director Rodney Wayman was impressed by their "improvement throughout the year." With Kerry Griffin as president and Lori Bennett as drum major, the band kept busy the entire year. They performed in several parades, the Christmas Concert and Assembly, the Spring Concert, Solo and Ensemble Contests, USU Band Festival, District Music Festival (where they received an excellent rating), and numerous sport events, pep assemblies and send offs. Individual honors came to Mike Anderson, Kaylyn Gilbert and Lori Bennett, who were selected to the Academic All-American Band. Lori and Mike were also nominated to the McDonald's All-American Band.

### **MELODIES**

Front Row: Raylene Henrie, Kerry Griffin, Lori Bennett, Marla Sorenson, Daylene Moosman, Shelley Gebs, Jerry Stohel. Middle Row: Craig Ward, Mike Anderson, Travis Talbot, Clinton Law, Val Castillo, Michael Henrie, Jason Talbot, Kaylyn Gilbert, William Allen, Camelia Allen. Back Row: Terry Ralphs, Laura Sharp, Ra Yeates, Glen Anderson, Dalina Heath, Troy Lamont.