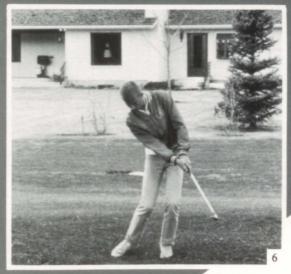

ompetitive this year. This resulted in a much stronger team. They went to nine tournaments and placed second in all of the conference matches except for a first place finish at Bear Lake. The team of Matt Grizzell, Stephen Koch, Todd Woodward, Trent Stokes and Alan Bell went to district play, placing third, which qualified them to go to state. At state, the competition was very tough, but the team had a great showing, placing ninth. While this was Coach Wayne Brown's last season, he thought this was a very dedicated team and everyone did their part to make this season successful and enjoyable.











Front Row: Rick Fellows, Shane Corbet, Mike Anderson, Tom Waddoups, Chad Cole, Ryan Thomas. Back Row: Todd Woodward, Stephen Koch, Matt Bowler, Matt Grizzell, Jason Grover, David Koch.







1. Senior Trent Stokes played an outstanding round at District. 2. Stephen Koch, the only left hander on the team, worked hard perfecting the finer parts of his game. 3. Jason Grover showed improvement towards the end of the season and promises to add to next year's team. 4. Cody Gamble was one of the best JV golfers. 5. Senior Matt Bowler added character to the team. 6. Alan Bell was the long driver on the team, placing 3rd in Highland long drive contest. 7. David Koch hopes to contribute to the varsity team next season.

# ONE ON ONE

The end of an era! This year marked the first time the Preston girl's basketball has ever lost to a fifth district team and failed to win the district trophy. This shows the upsurge in girl's athletics throughout the district, and will bring about more