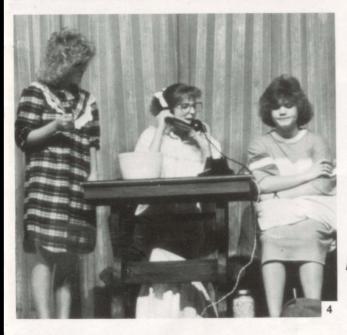

### FLOWERS FOR ALGERNON

This year, for a change of pace, the drama club put on a serious play opposed to the traditional comedies. As junior Kim Gleason commented, "It was a nice break from the humorous chain." Despite the serious nature of the play, it was well recieved by all but a few of the less mature underclassman. A large cast of characters gave many students a chance to participate and show off their talent. Director Mr. Derricott was well pleased with the casting selection commenting that some performed "Above my expections." The many scene changes required in this play were well handled keeping the action flowing smoothly. When asked if this was really his last play, Mr. Derricott took the fifth amendment. Tune in to next year's Quiver to find out.

|                 | CAST                            |
|-----------------|---------------------------------|
| Dr. Strauss     | Cecilia Norback                 |
| Professor Nemur | Kenny Kingsford                 |
| Alice Kinnian   | Kim Gleason                     |
|                 | Greg Chandler                   |
| Charlie Gordon  | Bryan Derricott                 |
|                 | Russell Sorensen                |
| Doris           | Russell Sorensen Lydia Olson    |
| Nurse           | Natalia Dackstadar              |
| Frank           | Chris Hollingsworth             |
| Gina            | Janae Kotter                    |
| Joe             | Dirk Smith                      |
| Mrs. Donner     | Jamie Gilbert                   |
| Mother          | Carla Frickson                  |
| Little Charlie  | David Swann                     |
| Father          | James Bedingfield               |
| Child Norma     | Heather Christensen             |
| Mrs. Feldman    | Nikie Greene                    |
| Ellen           | Brenda Clark                    |
| Teenage Charlie | Paul Pitcher                    |
| Bernice         | Wynette Pace                    |
|                 | Kandice Kotter                  |
|                 | Hollie Schvaneveldt             |
|                 | Kathryn Lewis                   |
|                 | Rochelle Kotter                 |
|                 |                                 |
| Jackie Welberg  | Mary Burke                      |
| Anne Welberg    |                                 |
| Norma           | Lori Bennett                    |
| Other cast      | David Gailey, Aaron Porter,     |
|                 | Shelley Gebs, Kristine Pitcher, |
|                 | Mike Anderson, Patti Andrews,   |
|                 | Marci Morgan, Lone Anderson,    |
|                 | Christi Gilbert, Marci Morgan   |