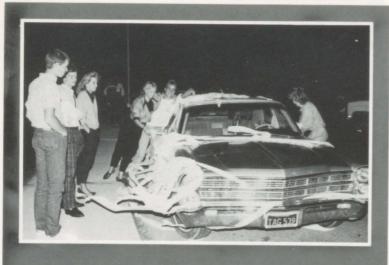

### THE GREAT WALL OF PRESTON

To boost the spirit for the 1986 football season, the offensive line tried something that had never been tried at PHS before. With the help of Wayne Bell and the Preston Citizen printing press, Greg Chandler, Trever Sherman, David Jones, Tim Hyde, and Matt Bowler made a poster called the Great Wall of Preston. Selling the posters at games and school functions, the linemen came out a little ahead and gave the money to help pay off the school debt. Quoting Trever Sherman, "It was a fun experience that added to the excitement of the football season and none of us will forget it."

1. It took a lot of arm twisting to get Trisa Hobbs, Rick Fellows, Sid Biggs, Lanae Law and Becky Jones to pose for a picture. 2. Mike Bosen is about to get a "pit" in his stomach. 3. If Mary Jean Newbold had known we were going to take her picture, she would have dressed up a little. 4. Brian Christensen, - future world terrorist. 5. Trever Sherman finds Tom Waddoups to be a better "dumbell" than he could find in the weight room. 6. Some of the football players went a step past mohawks and added war paint. 7. Ajeet Nath and Mike Cole took second place in the Utah Power and Light Alternative Energy Contest and won \$50. 8. Life is really exciting in P.E. on rainy days. 9. Tony Rawlings, the next Arnold Swartzeneger. 10. Matt Grizzell, Kent Derricott, Joe Beard and Cody Hyde practice for the day when the Dallas Cowboy Cheerleaders accept males. 11. Too bad these students didn't spend as much time on homework as they did on signing autographs.