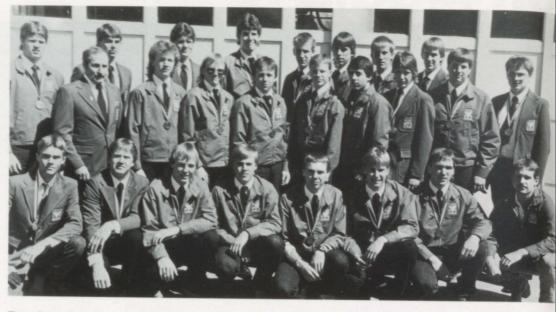

#### GREASE

Mr. George Wilcox's automotive department had another outstanding year, walking away with all three places in the opening and closing ceremonies at state competition. The first place team included: Jason Sharp, Dana Nielson, Shane Foster, Derek Reay, Terry Larson, Jeff Avery, Tracy Moser.

Another honor came to Derek Reay and Dana Nielson, who took first places in the state Trouble Shooting and in the written exam. They earned trips back East to national competition. This year's president is Jason Sharp.

Front Row: Dana Nielson, Jeff Avery, Billy Rawlings, Justin Roberts, Blake Rindlisbaker, Jeremy Stone, Randon Naegle, Jimmy Shepard. Second Row: Mr. George Wilcox, Jesse Sharp, Tracy Taggart, Phillip Allen, Jason Roper, Shane Hodges, Derek Reay, Brian Stanko, Jason Sharp. Back Row: Tony Rawlings, Tracy Moser, Terry Larson, Steve Randall, Joe Beard, Jeff Rawlings, Brad Larsen, Brandon Roberts, Shane Foster.