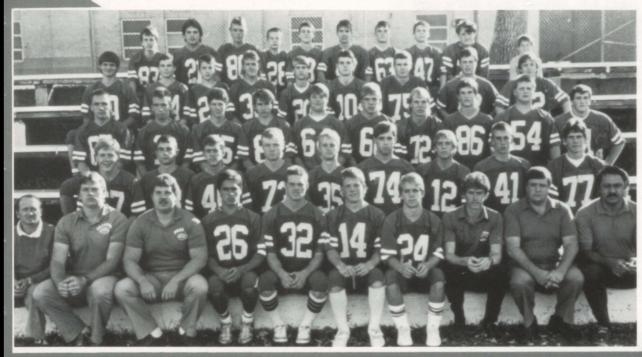

### MAKING THE GRADE

Front Row: Margret Knapp, Kathryn Lewis, Robyn Haworth, Carla Erickson, Leila Hale, Rochelle Kotter, Kellie Swainston, Jamie Gilbert, Tonya Winn. Back Row: Greg Chandler, Dwayne Gebs, Bryan Derricott, Matt Grizzell, Todd Woodward, Jason Rich, Brad Ransom, Brian Baxter, Mr. Koch.