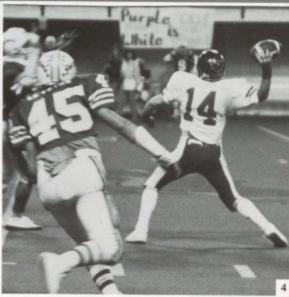

### THE GREAT WALL OF PRESTON

To boost the spirit for the 1986 football season, the offensive line tried something that had never been tried at PHS before. With the help of Wayne Bell and the Preston Citizen printing press, Greg Chandler, Trever Sherman, David Jones, Tim Hyde, and Matt Bowler made a poster called the Great Wall of Preston. Selling the posters at games and school functions, the linemen came out a little ahead and gave the money to help pay off the school debt. Quoting Trever Sherman, "It was a fun experience that added to the excitement of the football season and none of us will forget it."

1. It took a lot of arm twisting to get Trisa Hobbs, Rick Fellows, Sid Biggs, Lanae Law and Becky Jones to pose for a picture. 2. Mike Bosen is about to get a "pit" in his stomach. 3. If Mary Jean Newbold had known we were going to take her picture, she would have dressed up a little. 4. Brian Christensen, - future world terrorist. 5. Trever Sherman finds Tom Waddoups to be a better "dumbell" than he could find in the weight room. 6. Some of the football players went a step past mohawks and added war paint. 7. Ajeet Nath and Mike Cole took second place in the Utah Power and Light Alternative Energy Contest and won \$50. 8. Life is really exciting in P.E. on rainy days. 9. Tony Rawlings, the next Arnold Swartzeneger. 10. Matt Grizzell, Kent Derricott, Joe Beard and Cody Hyde practice for the day when the Dallas Cowboy Cheerleaders accept males. 11. Too bad these students didn't spend as much time on homework as they did on signing autographs.