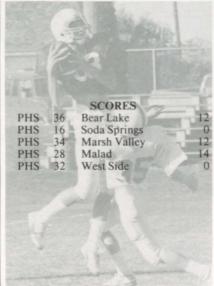

spirit to the school which spurred the football team on to a 36-7 win over Bear Lake. The win proved to be an additional bonus by returning the wagon wheel to Preston after a three year stay in Bear Lake. Finishing out the activities of the week, the homecoming dance, added a touch of elegance.