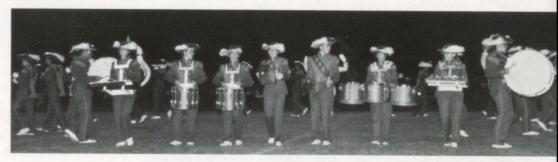

Starting with a new constitution, new requirements, new girls, a new attitude, new everything but the uniforms and the name, the Phi-Dels strove for excellence during the '86-'87 year. Under the direction of Sherri Thomas and Nelda Kissinger, the group performed at nearly twenty events which helped prepare for the fifth district competition held in Pocatello on April 4. The hard work paid off as the corps returned with two trophies: one for first place in the midi division (A-2 schools) and one for the most original overall (all competing schools).

#### DANCE

4. Tonya Winn, Glorianne Smith, Docia Larsen, and Christine Swainston performed the dance entitled "50's" for the student body. 5. Marilyn Swann and Christine Swainston carry the seemingly twenty pound Phi-Del banner during the Homecoming parade. 6. The presentation of the colors at the beginning of the home sports events has become a tradition with the Phi-Dels. 7. Sixteen members were chosen to perform at Fifth District competition.