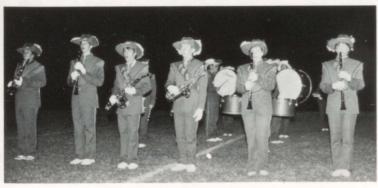

#### DANCE

4. Tonya Winn, Glorianne Smith, Docia Larsen, and Christine Swainston performed the dance entitled "50's" for the student body. 5. Marilyn Swann and Christine Swainston carry the seemingly twenty pound Phi-Del banner during the Homecoming parade. 6. The presentation of the colors at the beginning of the home sports events has become a tradition with the Phi-Dels. 7. Sixteen members were chosen to perform at Fifth District competition.

Starting with a new constitution, new requirements, new girls, a new attitude, new everything but the uniforms and the name, the Phi-Dels strove for excellence during the '86-'87 year. Under the direction of Sherri Thomas and Nelda Kissinger, the group performed at nearly twenty events which helped prepare for the fifth district competition held in Pocatello on April 4. The hard work paid off as the corps returned with two trophies: one for first place in the midi division (A-2 schools) and one for the most original overall (all competing schools).