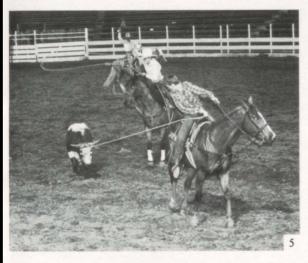

For the first time in quite a few years, Preston High had a Rodeo Club this year. Despite being a first year organization and having to put up with the sometimes questionable spring weather, the gang hung in there to produce a fine showing. Advisor Kwen Griffeth was "tickled to death" with the performances of all the kids and is very optimistic about the club's future as they gain more experience. Cody Hyde, Tony Rawlings and Nathan Ward qualified for the state rodeo competition in bulldogging, with a chance to qualify for nationals. This year's president is Billy Rawlings.

#### THE WILD BUNCH

Front Row: Shaun Austin (West Side), Billy Rawlings, Wes Harris, Mike Roholt, Cody Hyde. Back Row: Mr. Kwen Griffeth, Nathan Ward, Jacque Johnson, Tony Rawlings, Jeri Griffeth, Julie Hansen.

1. Although he qualified for state in bulldogging, Nathan Ward promises to improve in other aspects and develop into all around competitor. 2. Jacque Johnson was voted Miss Congeniality in the queen contest and will also be first attendent in the upcoming Preston Famous Night Rodeo. 3. Despite a disappointing senior year, Jeri Griffeth was awarded a rodeo scholarship to Idaho State University. 4. Wes Harris and the other bull riders must have some kind of a death wish! 5. Cody Hyde and Nathan Ward may also compete in the team roping competition at state. 6. Billy Rawlings thinks that rodeoing is a "bunch of bull!"