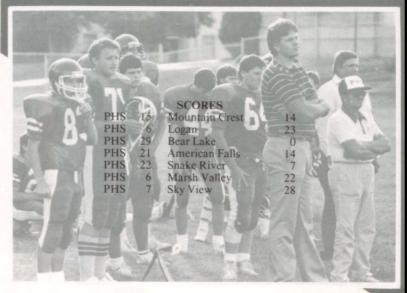

spirit to the school which spurred the football team on to a 36-7 win over Bear Lake. The win proved to be an additional bonus by returning the wagon wheel to Preston after a three year stay in Bear Lake. Finishing out the activities of the week, the homecoming dance, added a touch of elegance.