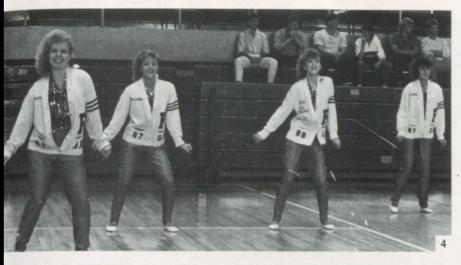

#### FLASH

1. Kick lines are one of the most difficult group feats to master. 2. Dawn Jensen, this year's secretary, represented the group well both on and off the stage. 3. "PHS We've Got It" was one of the dances learned at summer camp.

First Row: Nicky Bradford, Christine Swainston, Janeal Kindred, Rochelle Kotter, Melodet Greene, Nikie Greene, Brook Jardine. Second Row: Tonya Winn, Nancy Jensen, Cynthia Otero Molly Sorenson, Amy Baxter, Glorianne Smith, Allison Bodily (President), Mrs. Nelda Kissinger (Advisor). Back Row: Mrs. Sherri Thomas (Advisor), Hollie Schvaneveldt (Drill Mistress), Marilyn Swann, Docia Larsen, Rachell Mitchell, Candace Kunz, Kellie Swainston, Natalie Talbot, Dawn Jensen.

#### DANCE

4. Tonya Winn, Glorianne Smith, Docia Larsen, and Christine Swainston performed the dance entitled "50's" for the student body. 5. Marilyn Swann and Christine Swainston carry the seemingly twenty pound Phi-Del banner during the Homecoming parade. 6. The presentation of the colors at the beginning of the home sports events has become a tradition with the Phi-Dels. 7. Sixteen members were chosen to perform at Fifth District competition.

Starting with a new constitution, new requirements, new girls, a new attitude, new everything but the uniforms and the name, the Phi-Dels strove for excellence during the '86-'87 year. Under the direction of Sherri Thomas and Nelda Kissinger, the group performed at nearly twenty events which helped prepare for the fifth district competition held in Pocatello on April 4. The hard work paid off as the corps returned with two trophies: one for first place in the midi division (A-2 schools) and one for the most original overall (all competing schools).