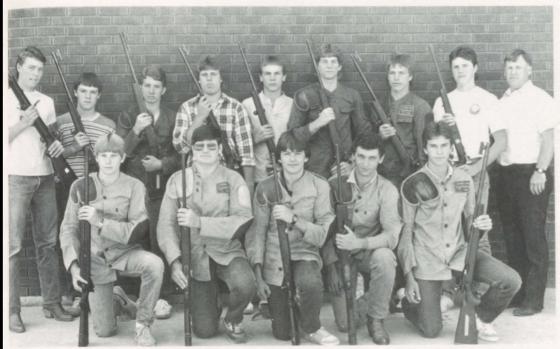

#### TOP GUN

Kneeling: Mark Beckstead, David Bowler, Kevin Geddes, Blake Johnson, Shad Moser. Standing: David Priestley, Tracen Winward, Lance Geddes, Jed Smith, Blake Rindlisbaker, Wade Schvaneveldt, Bill Golightly, Shane Corbett, Mr. Biggs.

Mr. Larry Biggs had the rifle team in top form this year, placing well in all matches. They placed third in small bore competition in Idaho Falls. At Highland High School in Salt Lake City, they had three seperate teams of four shooters each take the top three places in small bore 22's. The team of Blake Rindlisbaker, Jed Smith, Jason Sharp and Lance Geddes took first place in the state of Idaho in the air rifle division and earned a trip to West Point during the summer. This year's president, David Bowler, commented that there were "a lot of good shooters" and the team should remain strong because of the "good shooters coming up from the middle school."

1. David Priestley and Shad Moser have their sights set high. 2. Wade Schvaneveldt and David Bowler like to lay down on the job. 3. Jason Sharp was one of four shooters qualifying for national competition.