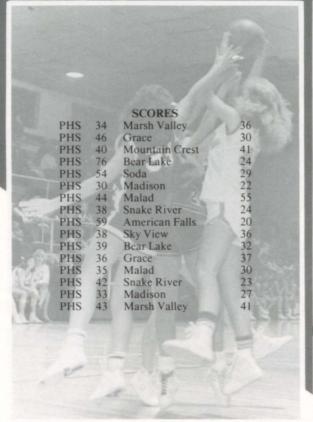

umann, Shane Corbett, Darrin Larsen, Eric Johnson, Phillip Christensen, Bill Golightly.





Shad Moser was one of the leading scorers on the freshman squad.

### **FAST BREAK**

The girls' junior varsity basketball team, this year, was very unified. Coach Joy Talbot said, "It takes the team to win; we won as a team, we lost as a team." She also remarked that the funnest time of the season was when, "We would work hard during the week and then have it rewarded with a win." The unity and hard work paid off in a 15-6 record (including a "freshmen only" win over West Side).



Left to Right: Julie Hamblin, Michelle Burbank, Shelley Phillips, Stephanie Chiquito, Mary Ann Keller, Coach Jean Paskins, Coach Joy Talbot, Wynette Pace, Sara Lindhardt, Brook Jardine, Michelle Hansen, Nicole Mather.









### YOUNG WARRIORS



Front Row: Nicole Mather, Brook Jardine, Sheila Dunkley. Back Sara Lindhardt, Shelly Hansen.

The J.V. Volleyball team, under Coach DeAnn Casperson, produced another fine winning season. Their final win-loss record was 17-3, with all three losses going to three games to decide the match. The girls gained valuable playing experience and learned to handle pressure, as four of their wins also went to three games. This talent, added to the returning varsity players, should put a smile on Coach Montague's face.



|                | SCORES            |
|----------------|-------------------|
| Snake River    | 15-5, 15, 12      |
| Marsh Valley   | 15-6, 15-4        |
| Soda Springs   | 15-4, 15-13       |
| Malad          | 18-16, 8-15, 4-15 |
| Bear Lake      | 15