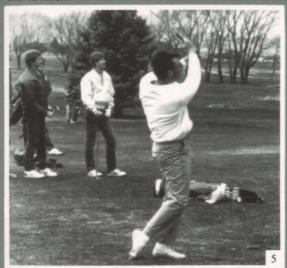

competitive this year. This resulted in a much stronger team. They went to nine tournaments and placed second in all of the conference matches except for a first place finish at Bear Lake. The team of Matt Grizzell, Stephen Koch, Todd Woodward, Trent Stokes and Alan Bell went to district play, placing third, which qualified them to go to state. At state, the competition was very tough, but the team had a great showing, placing ninth. While this was Coach Wayne Brown's last season, he thought this was a very dedicated team and everyone did their part to make this season successful and enjoyable.











Front Row: Rick Fellows, Shane Corbet, Mike Anderson, Tom Waddoups, Chad Cole, Ryan Thomas. Back Row: Todd Woodward, Stephen Koch, Matt Bowler, Matt Grizzell, Jason Grover, David Koch.







1. Senior Trent Stokes played an outstanding round at District. 2. Stephen Koch, the only left hander on the team, worked hard perfecting the finer parts of his game. 3. Jason Grover showed improvement towards the end of the season and promises to add to next year's team. 4. Cody Gamble was one of the best JV golfers. 5. Senior Matt Bowler added character to the team. 6. Alan Bell was the long driver on the team, placing 3rd in Highland long drive contest. 7. David Koch hopes to contribute to the varsity team next season.

# ONE ON ONE

The end of an era! This year marked the first time the Preston girl's basketball has ever lost to a fifth district team and failed to win the district trophy. This shows the upsurge in girl's athletics throughout the district, and will bring about mor