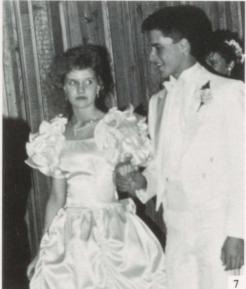

### NO SMALL AFFAIR

The Unity Ball, this year, had a lot of class. For the first time it was held in the Skyroom at Utah State. It had its advantages, but Bryan Derricott said "It was too crowded and he would have preferred it was in Preston." Students also had an opportunity to eat at USU, which some took advantage of. The music by Mirage, a band from Logan, was excellent. This year's senior Queen and King were Katherin Lewis and Steven Koch. Kim Edwards and Ryan Naegle represented the juniors. This year's Unity Ball was very well organized and enjoyed by everyone.

1. Queen Kathryn Lewis and King Stephen Koch show their grace while dancing the royalty waltz. 2. The dance floor was crowded most of the night due to the great turnout. 3. Jackie Johnson and Troy Hobbs sang this year's theme song, "Somewhere Out There." 4. Lezli Gamble and Brian Baxter take a break after dancing the night away. 5. Jackie Johnson and Terry Larson enjoy the buffet provided at the Sky Room before the dance started. 6. Matt Bowler and Stefani Larsen enjoyed a night of elegance. 7. Karla Golightly and Trent Stokes were among the couples who dazzled the crowd during the promenade. 8. Kim Gleason and Dirk Smith were all smiles while dancing to the music of the live band.