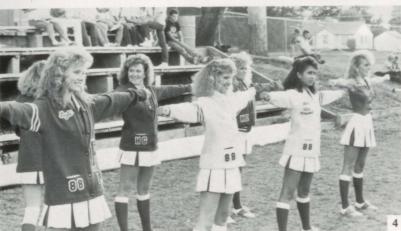

#### EYES ONLY

It would be hard to have an awardwinning year without the cheerleaders. Under the direction of Mrs. Theodora Petterborg, they spent many hours perfecting routines that would rally and enhance the performance of not only the athletic groups, but also the various clubs. The cheerleaders themselves performed well placing among the top seven at the 1986 NCA Cheerleading

3. The Cheerleaders brought spirit to the Homecoming Parade. 4. Despite cold weather, the cheerleaders cheered on! 5. They also got a chance to cheer in the Idaho State Minidome. 6. Camille Shelman and the other cheerleaders were an integral part of the pep assemblies. 7. Part way through the year, the Cheerleaders were restricted to pyramids no more than two persons high.