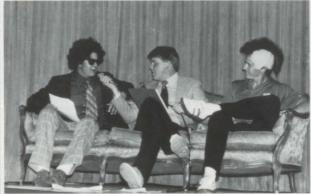

### FLOWERS FOR ALGERNON

This year, for a change of pace, the drama club put on a serious play opposed to the traditional comedies. As junior Kim Gleason commented, "It was a nice break from the humorous chain." Despite the serious nature of the play, it was well recieved by all but a few of the less mature underclassman. A large cast of characters gave many students a chance to participate and show off their talent. Director Mr. Derricott was well pleased with the casting selection commenting that some performed "Above my expections." The many scene changes required in this play were well handled keeping the action flowing smoothly. When asked if this was really his last play, Mr. Derricott took the fifth amendment. Tune in to next year's Quiver to find out.