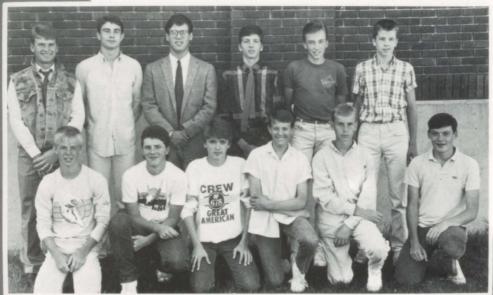

and 6. Raul Soto got off to strong starts, only to have disappointing senior years due to being sidelined with injuries.

# CADDY SHACK

A good turn out produced a golf team that was very competitive this year. This resulted in a much stronger team. They went to nine tournaments and placed second in all of the conference matches except for a first place finish at Bear Lake. The team of Matt Grizzell, Stephen Koch, Todd Woodward, Trent Stokes and Alan Bell went to district play, placing third, which qualified them to go to state. At state, the competition was very tough, but the team had a great showing, placing ninth. While this was Coach Wayne Brown's last season, he thought this was a very dedicated team and everyone did their part to make this season successful and enjoyable.











Front Row: Rick Fellows, Shane Corbet, Mike Anderson, Tom Waddoups, Chad Cole, Ryan Thomas. Back Row: Todd Woodward, Stephen Koch, Matt Bowler, Matt Grizzell, Jason Grover, David Koch.







1. Senior Trent Stokes played an outstanding round at District. 2. Stephen Koch, the only left hander on the team, worked hard perfecting the finer parts of his game. 3. Jason Grover showed improvement towards the end of the season and promises to add to next year's team. 4. Cody Gamble was one of the best JV golfers. 5. Senior Matt Bowler added character to the team. 6. Alan Bell was the long driver on the team, placing 3rd in Highland long drive contest. 7. David Koch hopes to contribute to the varsity team next season.

# ONE ON ONE

The end of an era! This year marked the first time the Preston