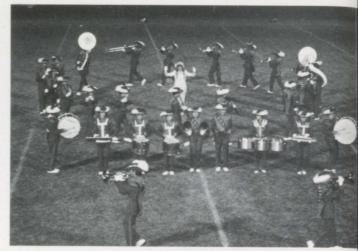

#### **MERRY**

Although small in numbers, this year's band accomplished big things. Director Rodney Wayman was impressed by their "improvement throughout the year." With Kerry Griffin as president and Lori Bennett as drum major, the band kept busy the entire year. They performed in several parades, the Christmas Concert and Assembly, the Spring Concert, Solo and Ensemble Contests, USU Band Festival, District Music Festival (where they received an excellent rating), and numerous sport events, pep assemblies and send offs. Individual honors came to Mike Anderson, Kaylyn Gilbert and Lori Bennett, who were selected to the Academic All-American Band. Lori and Mike were also nominated to the McDonald's All-American Band.

### **MELODIES**

Front Row: Raylene Henrie, Kerry Griffin, Lori Bennett, Marla Sorenson, Daylene Moosman, Shelley Gebs, Jerry Stohel. Middle Row: Craig Ward, Mike Anderson, Travis Talbot, Clinton Law, Val Castillo, Michael Henrie, Jason Talbot, Kaylyn Gilbert, William Allen, Camelia Allen. Back Row: Terry Ralphs, Laura Sharp, Ra Yeates, Glen Anderson, Dalina Heath, Troy Lamont.