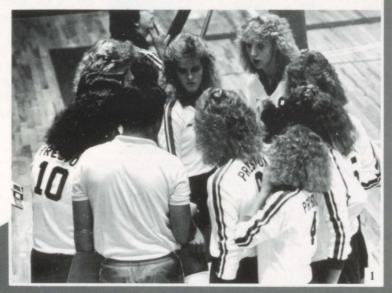

8 |
| 1             | PHS | 58 | Bear Lake               | 56 |
| 1             | PHS | 66 | Soda Springs            | 59 |
| 1             | PHS | 52 | Marsh Valley            | 75 |
| 111           | PHS | 60 | Bear Lake               | 68 |
|               |     |    |                         |    |







1. Mike Reid was voted the "hustle award." 2. Tracy Moser came back after mid-season injuries to help pick up the team at the end of the season. 3. Mike Hyde played with great intensity throughout the entire season. 4. Jerry Olson's rebounding abilities and outlet passes help the Indians develop a good fast break offense. 5. Jerry Olson was voted the most valuable player on the team. 6. Chris Abrams received the award as the top defensive player on the team.

### KILL AND KILL AGAIN



|                            | SCORES                          |
|----------------------------|---------------------------------|
| Mountain Crest             | 12-15, 15-11, 6-15              |
| West Side                  | 15-4, 15-1                      |
| Snake River                | 15-10, 8-15, 15-3               |
| Marsh Valley               | 15-4, 15-4                      |
| Soda Springs               | 15-0, 15-1<br>19-17, 15         |
| Middleton                  | 19-17, 15                       |
| Buhl                       | 15-9, 15-13                     |
| Gooding                    | 16-14, 13-15, 15-7              |
| Malad                      | 15-10, 15-11                    |
| Bear Lake                  | 15-4, 15-9                      |
| American Falls