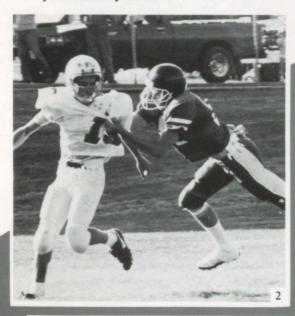

### THE GREAT WALL OF PRESTON

To boost the spirit for the 1986 football season, the offensive line tried something that had never been tried at PHS before. With the help of Wayne Bell and the Preston Citizen printing press, Greg Chandler, Trever Sherman, David Jones, Tim Hyde, and Matt Bowler made a poster called the Great Wall of Preston. Selling the posters at games and school functions, the linemen came out a little ahead and gave the money to help pay off the school debt. Quoting Trever Sherman, "It was a fun experience that added to the excitement of the football season and none of us will forget it."

1. It took a lot of arm twisting to get Trisa Hobbs, Rick Fellows, Sid Biggs, Lanae Law and Becky Jones to pose for a picture. 2. Mike Bosen is about to get a "pit" in his stomach. 3. If Mary Jean Newbold had known we were going to take her picture, she would have dressed up a little. 4. Brian Christensen, - future world terrorist. 5. Trever Sherman finds Tom Waddoups to be a better "dumbell" than he could find in the weight room. 6. Some of the football players went a step past mohawks and added war paint. 7. Ajeet Nath and Mike Cole took second place in the Utah Power and Light Alternative Energy Contest and won \$50. 8. Life is really exciting in P.E. on rainy days. 9. Tony Rawlings, the next Arnold Swartzeneger. 10. Matt Grizzell, Kent Derricott, Joe Beard and Cody Hyde practice for the day when the Dallas Cowboy Cheerleaders accept males. 11. Too bad these students didn't spend as much time on homework as they did on signing autographs.