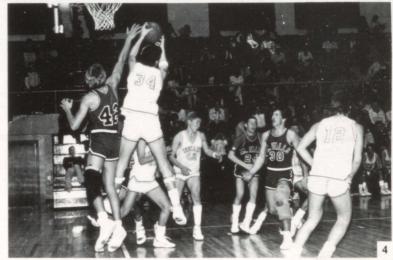

rs and an outstanding player. 6. Basketball teaches the players to raise their hand before being called on.

### AGAINST ALL ODDS

The boys' varsity basketball team, under first year Coach Dave Filimoehala, worked hard, usually spending two to three hours a day, trying to make the team as good as possible. One good attribute of this team was that they worked as a team. As David Roberts, junior forward, said "We played together as a team instead of five individuals." After losing many close games, the team went to district play and ended up winning the first two games, only to come up short on a trip to state. They ended the season with an 8-16 record. Coach Filimoehala felt very optimistic about the team and he felt the team showed what they were made of at the district tournament.











Front Row: Trainer Mack Smith, David Roberts, Alan Bell, Wade Schvaneveldt, Jerry Olsen, Brent Knapp, Mike Hyde, Chad Smith. Back Row: Coach Scott Griffeth, Mike Reid, Ryan Naegle, Brian Baxter, Greg Chandler, Jason Rich, Chris Abrams, Coach Kendall Grant, Coach Dave Filimoehala.

| 100000        |     |    |                         |    |
|---------------|-----|----|-------------------------|----|
| <b>MARKET</b> |     |    | SCORES                  |    |
|               | PHS | 62 | West Side               | 54 |
| 2000          | PHS | 49 | Sky View                | 64 |
| 100000        | PHS | 49 | Mountain Crest          | 62 |
| 200           | PHS | 47 | Mountain Crest          | 53 |
|               | PHS | 57 | Sky View                | 76 |
| 165           | PHS | 56 | Grace