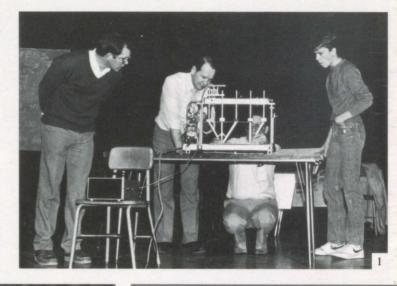

1. Although his bridge finally cracked under the pressure, David Koch won the bridge building contest. 2. Marilyn Swann "reflects" on the deeper meaning of life. 3. Filimoehala mania strikes PHS. 4. Jon Nelson shows the results of using tartar control Crest. 5. Cody Hodges lets his light so shine before the world. 6. Kelly Phippen's pose doesn't fool us for one minute! 7. Melanie Moulton seems to be having an out of body experience. 8. It's amazing! All the camera shy girls in the whole high school together in one picture. 9. James Bedingfield really knows how to work on the girls' sympathy to his advantage.