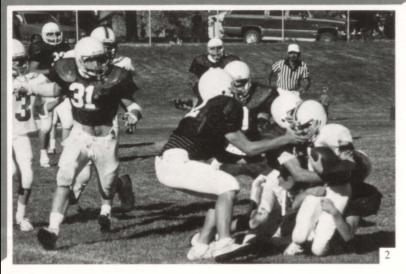

1. Jeri Griffeth, with lead blocker Jackie Burbank, gains big yardage for the seniors. 2. A smiling victorious senoir team. 3. What the senior cheerleaders lack in charm they also lack in beauty. 4. The notorious officials included Mr. Kincaid, Mr. Filimoehala, Mr. Wilde, Miss Bingham, and Mrs. Moser. 5. For the second year in a row Robyn Haworth amazed everyone with her blazing speed. 6. The junior team with their game faces on. 7. The junior cheerleaders give a new meaning to the word dainty. 8. Rachel Mitchell with the eye of the tiger.