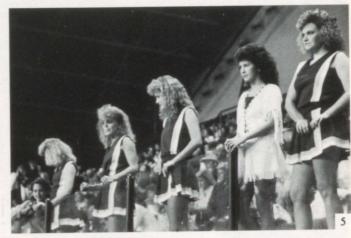

1. Jeri Griffeth, with lead blocker Jackie Burbank, gains big yardage for the seniors. 2. A smiling victorious senoir team. 3. What the senior cheerleaders lack in charm they also lack in beauty. 4. The notorious officials included Mr. Kincaid, Mr. Filimoehala, Mr. Wilde, Miss Bingham, and Mrs. Moser. 5. For the second year in a row Robyn Haworth amazed everyone with her blazing speed. 6. The junior team with their game faces on. 7. The junior cheerleaders give a new meaning to the word dainty. 8. Rachel Mitchell with the eye of the tiger.