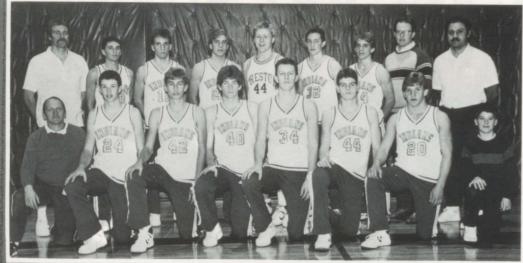

and an outstanding player. 6. Basketball teaches the players to raise their hand before being called on.

### AGAINST ALL ODDS

The boys' varsity basketball team, under first year Coach Dave Filimoehala, worked hard, usually spending two to three hours a day, trying to make the team as good as possible. One good attribute of this team was that they worked as a team. As David Roberts, junior forward, said "We played together as a team instead of five individuals." After losing many close games, the team went to district play and ended up winning the first two games, only to come up short on a trip to state. They ended the season with an 8-16 record. Coach Filimoehala felt very optimistic about the team and he felt the team showed what they were made of at the district tournament.











Front Row: Trainer Mack Smith, David Roberts, Alan Bell, Wade Schvaneveldt, Jerry Olsen, Brent Knapp, Mike Hyde, Chad Smith. Back Row: Coach Scott Griffeth, Mike Reid, Ryan Naegle, Brian Baxter, Greg Chandler, Jason Rich, Chris Abrams, Coach Kendall Grant, Coach Dave Filimoehala.

| 100000        |     |    |                         |    |
|---------------|-----|----|-------------------------|----|
| <b>MARKET</b> |     |    | SCORES                  |    |
|               | PHS | 62 | West Side               | 54 |
| 2000          | PHS | 49 | Sky View                | 64 |
| 100000        | PHS | 49 | Mountain Crest          | 62 |
| 200           | PHS | 47 | Mountain Crest          | 53 |
|               | PHS | 57 | Sky View                | 76 |
| 165           | PHS | 56 | Grace