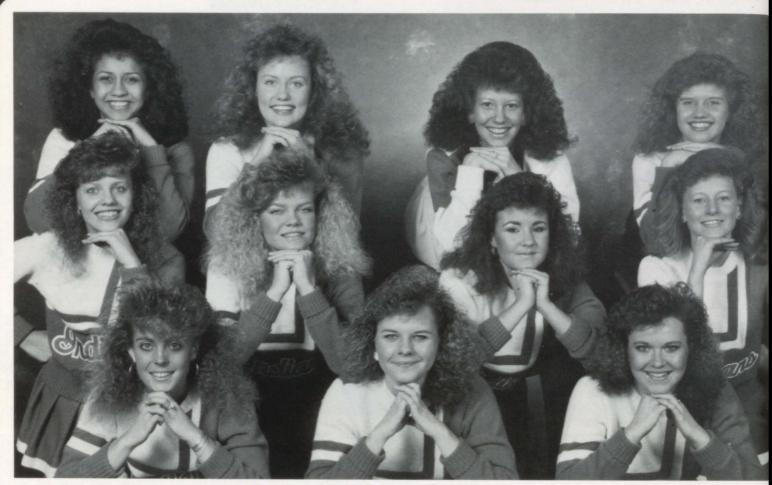

# FOR YOUR

Front Row: Krissy Call, Gina Smith, Heidi Geddes. Second Row: Robyn Haworth, Kim Edwards, Kelly Phippen, Stacey Harris. Back Row: Leila Hale, Lezli Gamble, Camille Shelman Saxton, Karla Golightly.

1. The Cheerleaders urged the wrestlers on to victory. 2. Kelly Phippen, Krissy Call, Camille Shelman, Heidi Geddes, and Gina Smith discuss their strategy for the second half.

#### EYES ONLY

It would be hard to have an awardwinning year without the cheerleaders. Under the direction of Mrs. Theodora Petterborg, they spent many hours perfecting routines that would rally and enhance the performance of not only the athletic groups, but also the various clubs. The cheerleaders themselves performed well placing among the top seven at the 1986 NCA Cheerleading

3. The Cheerleaders brought spirit to the Homecoming Parade. 4. Despite cold weather, the cheerleaders cheered on! 5. They also got a chance to cheer in the Idaho State Minidome. 6. Camille Shelman and the other cheerleaders were an integral part of the pep assemblies. 7. Part way through the year, the Cheerleaders were restricted to pyramids no more than two persons high.