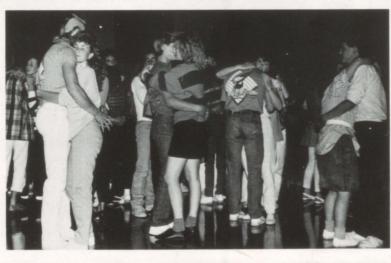

### **FOOTLOOSE**

Dances provide an important break to the long months of school, and are an important part of the social atmosphere. This years dances included the Buddy Dance, Homecoming Dance, Generic Dance, Ski Dance, MORP Dance, Sweetheart Dance, Unity Ball, Inaugural Ball and Senior Dance. Several of the traditional formal dances were changed to stag dances by the various clubs who sponsored them, furnishing a pleasant change of pace. The students who participated enjoyed the variety thoughout the year.