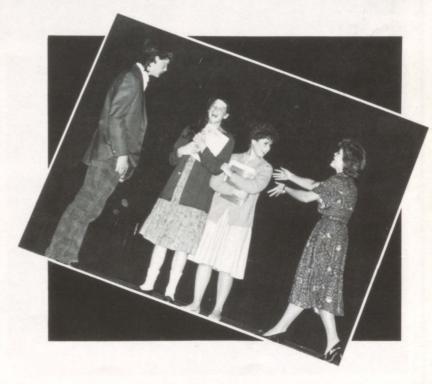

### FLOWERS FOR ALGERNON

This year, for a change of pace, the drama club put on a serious play opposed to the traditional comedies. As junior Kim Gleason commented, "It was a nice break from the humorous chain." Despite the serious nature of the play, it was well recieved by all but a few of the less mature underclassman. A large cast of characters gave many students a chance to participate and show off their talent. Director Mr. Derricott was well pleased with the casting selection commenting that some performed "Above my expections." The many scene changes required in this play were well handled keeping the action flowing smoothly. When asked if this was really his last play, Mr. Derricott took the fifth amendment. Tune in to next year's Quiver to find out.

|                 | CAST                            |
|-----------------|---------------------------------|
| Dr. Strauss     | Cecilia Norback                 |
| Professor Nemur | Kenny Kingsford                 |
| Alice Kinnian   | Kim Gleason                     |
|                 | Greg Chandler                   |
| Charlie Gordon  | Bryan Derricott                 |
|                 | Russell Sorensen                |
| Doris           | Russell Sorensen Lydia Olson    |
| Nurse           | Natalia Dackstadar              |
| Frank           | Chris Hollingsworth             |
| Gina            | Janae Kotter                    |
| Joe             | Dirk Smith                      |
| Mrs. Donner     | Jamie Gilbert                   |
| Mother          | Carla Frickson                  |
| Little Charlie  | David Swann                     |
| Father          | James Bedingfield               |
| Child Norma     | Heather Christensen             |
| Mrs. Feldman    | Nikie Greene                    |
| Ellen           | Brenda Clark                    |
| Teenage Charlie | Paul Pitcher                    |
| Bernice         | Wynette Pace                    |
|                 | Kandice Kotter                  |
|                 | Hollie Schvaneveldt             |
|                 | Kathryn Lewis                   |
|                 | Rochelle Kotter                 |
|                 |                                 |
| Jackie Welberg  | Mary Burke                      |
| Anne Welberg    |                                 |
| Norma           | Lori Bennett                    |
| Other cast      | David Gailey, Aaron Porter,     |
|                 | Shelley Gebs, Kristine Pitcher, |
|                 | Mike Anderson, Patti Andrews,   |
|                 | Marci Morgan, Lone Anderson,    |
|                 | Christi Gilbert, Marci Morgan   |