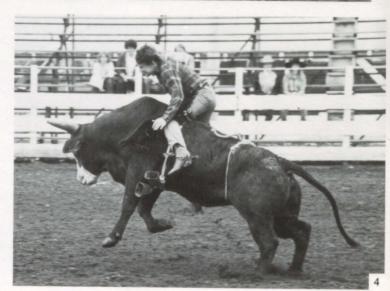

For the first time in quite a few years, Preston High had a Rodeo Club this year. Despite being a first year organization and having to put up with the sometimes questionable spring weather, the gang hung in there to produce a fine showing. Advisor Kwen Griffeth was "tickled to death" with the performances of all the kids and is very optimistic about the club's future as they gain more experience. Cody Hyde, Tony Rawlings and Nathan Ward qualified for the state rodeo competition in bulldogging, with a chance to qualify for nationals. This year's president is Billy Rawlings.

#### THE WILD BUNCH

Front Row: Shaun Austin (West Side), Billy Rawlings, Wes Harris, Mike Roholt, Cody Hyde. Back Row: Mr. Kwen Griffeth, Nathan Ward, Jacque Johnson, Tony Rawlings, Jeri Griffeth, Julie Hansen.

1. Although he qualified for state in bulldogging, Nathan Ward promises to improve in other aspects and develop into all around competitor. 2. Jacque Johnson was voted Miss Congeniality in the queen contest and will also be first attendent in the upcoming Preston Famous Night Rodeo. 3. Despite a disappointing senior year, Jeri Griffeth was awarded a rodeo scholarship to Idaho State University. 4. Wes Harris and the other bull riders must have some kind of a death wish! 5. Cody Hyde and Nathan Ward may also compete in the team roping competition at state. 6. Billy Rawlings thinks that rodeoing is a "bunch of bull!"