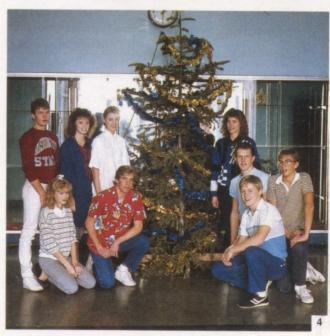

But the tree was outstanding The assembly just right making Christmas this year Totally out of sight!

1. The Phi-Dels show off their precision with the "March of the Tin Soldiers". 2. Mrs. Kissinger's class took first place in the door decorating contest. 3. Mr. Koch and Mr. Derriocott astonished everyone with their portrayal of "lords a leaping". 4. The executive council's Christmas tree helped keep the Christmas spirit high.