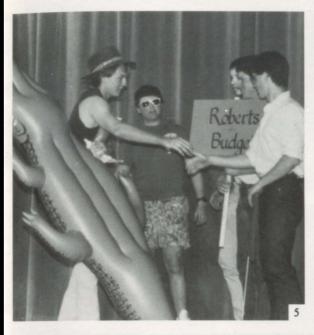

### PRESIDENT'S MEN

1. Gleason's Gangsters found a really hot political issue in their Star Trek IV take off. 2. David Jones became a walking billboard. 3. Trent Stokes went on record, before newsmen Tom Waddoups and Darren Bodily, in support of Chad Cole. 4. Hobbs' Hillbillies tried to get spirits soaring with mountain music. 5. Crocodile Billee (Billy Rawlings) showed up in support of David Roberts who ran for Budget Committee. 6. Curtis Hendricks and Cody Hyde show the entire student body how it's really done! 7. Hobb's Hillbillies had a down to Earth theme. 8. Santa Claus (alias Brady Mather) even showed for the campaigns! 9. Brad Foster and Travis Kunz cast their votes in a good voter turn out.