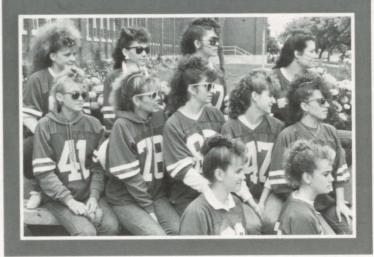

### **RUNNING BRAVE**

The cross-country program at PHS is increasing in popularity. This year, Coach Steve Kissinger recruited about thirty runners with the will to win, resulting in a very strong team. Through this fierce competetive spirit the girls took 1st and the boys took 2nd at the district competition. Both teams went on to have good showings at state.

Front Row: Coach Steve Kissinger, Leslie Titensor, Celece Kissinger, Raylene Henrie, Michelle Burbank, Kaylyn Gilbert, Shelly Gebs, Rebecca Sharp, Coach Bruce Hodges. Back Row: Jonathan Nelson, Tim Rawlings, Chris Hark, Kris Womack, Dwayne Gebs, Brian Erickson, Curtis Meek, Matt Grizzell, Matt Swann, Joe Baird, Heather Webb.

1. Stretching out can be just as important as the actual running of the race. 2. The large starting group is soon narrowed down to the elite. 3. German exchange student Christian Hark finishes strongly. 4. Surprisingly it is a close race. 5. The girls get off to an excellent start.