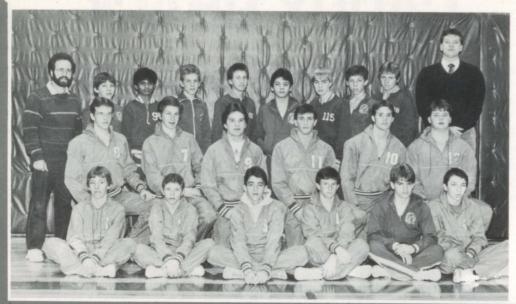

Front Row: Duane Anderson, Lance Burbank, Cody Hodges, Wes Harris, Brandon Shaffer, Kris Womack. Middle Row: Chris Hollingsworth, Matt Swann, Larin Cordingley, Randon Hansen, Tony Rawlings, Tim Hyde. Back Row: Coach Steve Kissinger, Dalan Anderson, Ajeet Nath, David Swann, Jon Smith, Val Castillo, Quivon Carter, Justin Larson, Earl Owen, Coach Rich Kincaid.