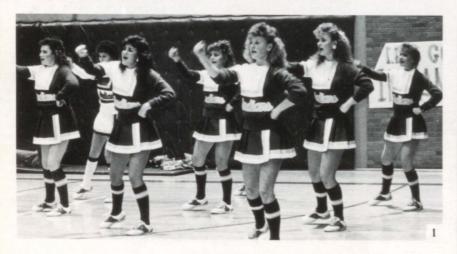

#### EYES ONLY

It would be hard to have an awardwinning year without the cheerleaders. Under the direction of Mrs. Theodora Petterborg, they spent many hours perfecting routines that would rally and enhance the performance of not only the athletic groups, but also the various clubs. The cheerleaders themselves performed well placing among the top seven at the 1986 NCA Cheerleading

3. The Cheerleaders brought spirit to the Homecoming Parade. 4. Despite cold weather, the cheerleaders cheered on! 5. They also got a chance to cheer in the Idaho State Minidome. 6. Camille Shelman and the other cheerleaders were an integral part of the pep assemblies. 7. Part way through the year, the Cheerleaders were restricted to pyramids no more than two persons high.