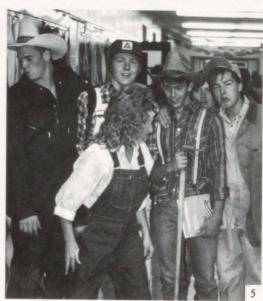

#### THE WILD BUNCH

Front Row: Shaun Austin (West Side), Billy Rawlings, Wes Harris, Mike Roholt, Cody Hyde. Back Row: Mr. Kwen Griffeth, Nathan Ward, Jacque Johnson, Tony Rawlings, Jeri Griffeth, Julie Hansen.

1. Although he qualified for state in bulldogging, Nathan Ward promises to improve in other aspects and develop into all around competitor. 2. Jacque Johnson was voted Miss Congeniality in the queen contest and will also be first attendent in the upcoming Preston Famous Night Rodeo. 3. Despite a disappointing senior year, Jeri Griffeth was awarded a rodeo scholarship to Idaho State University. 4. Wes Harris and the other bull riders must have some kind of a death wish! 5. Cody Hyde and Nathan Ward may also compete in the team roping competition at state. 6. Billy Rawlings thinks that rodeoing is a "bunch of bull!"