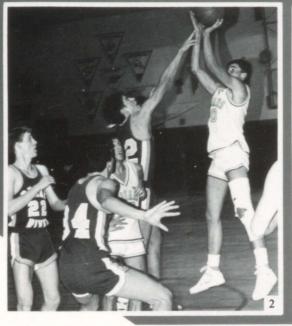

1. Jeri Griffeth, with lead blocker Jackie Burbank, gains big yardage for the seniors. 2. A smiling victorious senoir team. 3. What the senior cheerleaders lack in charm they also lack in beauty. 4. The notorious officials included Mr. Kincaid, Mr. Filimoehala, Mr. Wilde, Miss Bingham, and Mrs. Moser. 5. For the second year in a row Robyn Haworth amazed everyone with her blazing speed. 6. The junior team with their game faces on. 7. The junior cheerleaders give a new meaning to the word dainty. 8. Rachel Mitchell with the eye of the tiger.