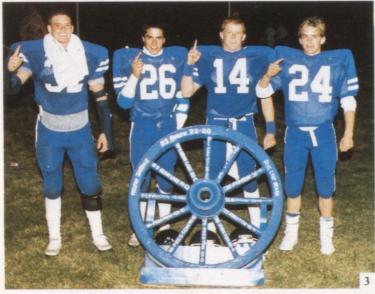

### NO SUBSTITUTE

Characterizing this year's school theme, Homecoming was the "Best Ever". The week started off great with the dress-up days, which included farmer day, stuffed animal day, twin day, blue and white day, and best dressed day. The class competitions were close and dedication was in evidence. The seniors were victorious with first places for their float and hall decorating, while the juniors took first in window decoration. The marching band and Phi-Dels spent many hours preparing an entertaining halftime show. The assembly brought a lot of

spirit to the school which spurred the football team on to a 36-7 win over Bear Lake. The win proved to be an additional bonus by returning the wagon wheel to Preston after a three year stay in Bear Lake. Finishing out the activities of the week, the homecoming dance, added a touch of elegance.