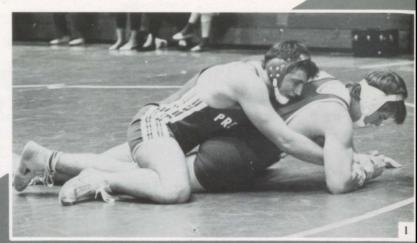

# TAKE DOWN

This year's great school spirit carried over into wrestling, with a strong showing at all of the tournaments. The team fielded two wrestlers in the state tournament: Kris Womack and Duane Anderson. Duane went on to take first at state in the 98 pound weight division. Although the team will be losing a few seniors, a strong team will be back next year for Coach Steve Kissinger. Randon Hansen said, "I think this year showed some of the potential and the team will get even better with time."

Front Row: Duane Anderson, Lance Burbank, Cody Hodges, Wes Harris, Brandon Shaffer, Kris Womack. Middle Row: Chris Hollingsworth, Matt Swann, Larin Cordingley, Randon Hansen, Tony Rawlings, Tim Hyde. Back Row: Coach Steve Kissinger, Dalan Anderson, Ajeet Nath, David Swann, Jon Smith, Val Castillo, Quivon Carter, Justin Larson, Earl Owen, Coach Rich Kincaid.