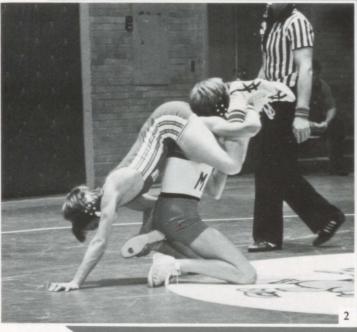

# TAKE DOWN

This year's great school spirit carried over into wrestling, with a strong showing at all of the tournaments. The team fielded two wrestlers in the state tournament: Kris Womack and Duane Anderson. Duane went on to take first at state in the 98 pound weight division. Although the team will be losing a few seniors, a strong team will be back next year for Coach Steve Kissinger. Randon Hansen said, "I think this year showed some of the potential and the team will get even better with time."

Front Row: Duane Anderson, Lance Burbank, Cody Hodges, Wes Harris, Brandon Shaffer, Kris Womack. Middle Row: Chris Hollingsworth, Matt Swann, Larin Cordingley, Randon Hansen, Tony Rawlings, Tim Hyde. Back Row: Coach Steve Kissinger, Dalan Anderson, Ajeet Nath, David Swann, Jon Smith, Val Castillo, Quivon Carter, Justin Larson, Earl Owen, Coach Rich Kincaid.