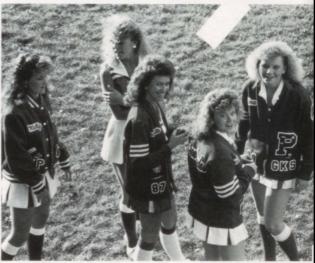

# FOR YOUR

Front Row: Krissy Call, Gina Smith, Heidi Geddes. Second Row: Robyn Haworth, Kim Edwards, Kelly Phippen, Stacey Harris. Back Row: Leila Hale, Lezli Gamble, Camille Shelman Saxton, Karla Golightly.

1. The Cheerleaders urged the wrestlers on to victory. 2. Kelly Phippen, Krissy Call, Camille Shelman, Heidi Geddes, and Gina Smith discuss their strategy for the second half.