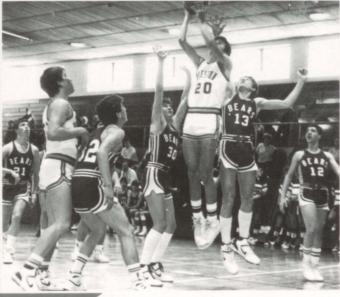

|

#### WALKING TALL



Basketball is a sport of skill and hard work. This year's freshman basketball team displayed these qualities in their 15-5 season. Coach Larry Biggs commented that over the season they improved immensely but their best attribute was their defensive skills. When asked what he liked most about this team he replied, "They was a team," they worked together. To motivate his team Coach Biggs said, "If you don't believe in yourself, who will believe in you?" His tactics must have paid off, because the team had a great year!

Front Row: Spencer Beckstead, Ryan Filimoehala, Douglas Meek, Milton Yearsley, Mike Roholt, Shane Barthlome. Back Row: Coach Larry Biggs, Shad Moser, Jon Schumann, Shane Corbett, Darrin Larsen, Eric Johnson, Phillip Christensen, Bill Golightly.





Shad Moser was one of the leading scorers on the freshman squad.

### **FAST BREAK**

The girls' junior varsity basketball team, this year, was very unified. Coach Joy Talbot said, "It takes the team to win; we won as a team, we lost as a team." She also remarked that the funnest time of the season was when, "We would work hard during the week and then have it rewarded with a win." The unity and hard work paid off in a 15-6 record (including a "freshmen only" win over West Side).



Left to Right: Julie Hamblin, Michelle Burbank, Shelley Phillips, Stephanie Chiquito, Mary Ann Keller, Coach Jean Paskins, Coach Joy Talbot, Wynette Pace, Sara Lindhardt, Brook Jardine, Michelle Hansen, Nicole Mather.









### YOUNG WARRIORS



Front Row: Nicole Mather, Brook Jardine, Sheila Dunkley. Back