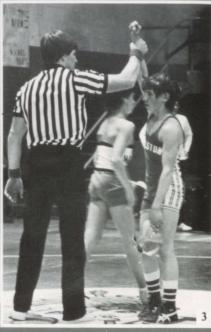

# TAKE DOWN

This year's great school spirit carried over into wrestling, with a strong showing at all of the tournaments. The team fielded two wrestlers in the state tournament: Kris Womack and Duane Anderson. Duane went on to take first at state in the 98 pound weight division. Although the team will be losing a few seniors, a strong team will be back next year for Coach Steve Kissinger. Randon Hansen said, "I think this year showed some of the potential and the team will get even better with time."

Front Row: Duane Anderson, Lance Burbank, Cody Hodges, Wes Harris, Brandon Shaffer, Kris Womack. Middle Row: Chris Hollingsworth, Matt Swann, Larin Cordingley, Randon Hansen, Tony Rawlings, Tim Hyde. Back Row: Coach Steve Kissinger, Dalan Anderson, Ajeet Nath, David Swann, Jon Smith, Val Castillo, Quivon Carter, Justin Larson, Earl Owen, Coach Rich Kincaid.