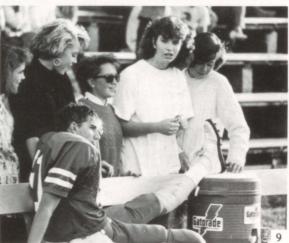

1. Jeri Griffeth, with lead blocker Jackie Burbank, gains big yardage for the seniors. 2. A smiling victorious senoir team. 3. What the senior cheerleaders lack in charm they also lack in beauty. 4. The notorious officials included Mr. Kincaid, Mr. Filimoehala, Mr. Wilde, Miss Bingham, and Mrs. Moser. 5. For the second year in a row Robyn Haworth amazed everyone with her blazing speed. 6. The junior team with their game faces on. 7. The junior cheerleaders give a new meaning to the word dainty. 8. Rachel Mitchell with the eye of the tiger.