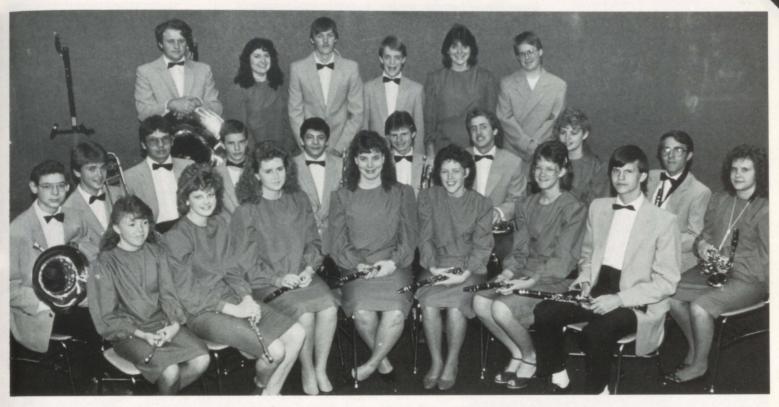

#### **MERRY**

Although small in numbers, this year's band accomplished big things. Director Rodney Wayman was impressed by their "improvement throughout the year." With Kerry Griffin as president and Lori Bennett as drum major, the band kept busy the entire year. They performed in several parades, the Christmas Concert and Assembly, the Spring Concert, Solo and Ensemble Contests, USU Band Festival, District Music Festival (where they received an excellent rating), and numerous sport events, pep assemblies and send offs. Individual honors came to Mike Anderson, Kaylyn Gilbert and Lori Bennett, who were selected to the Academic All-American Band. Lori and Mike were also nominated to the McDonald's All-American Band.

### **MELODIES**

Front Row: Raylene Henrie, Kerry Griffin, Lori Bennett, Marla Sorenson, Daylene Moosman, Shelley Gebs, Jerry Stohel. Middle Row: Craig Ward, Mike Anderson, Travis Talbot, Clinton Law, Val Castillo, Michael Henrie, Jason Talbot, Kaylyn Gilbert, William Allen, Camelia Allen. Back Row: Terry Ralphs, Laura Sharp, Ra Yeates, Glen Anderson, Dalina Heath, Troy Lamont.