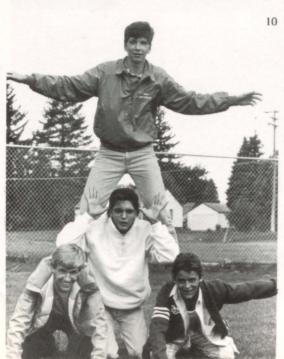

3. The Cheerleaders brought spirit to the Homecoming Parade. 4. Despite cold weather, the cheerleaders cheered on! 5. They also got a chance to cheer in the Idaho State Minidome. 6. Camille Shelman and the other cheerleaders were an integral part of the pep assemblies. 7. Part way through the year, the Cheerleaders were restricted to pyramids no more than two persons high.