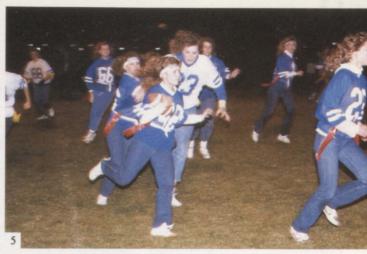

### **CLOSE ENCOUNTERS**

This year's Powder Puff game sponsored by the War Cry continued some of the old traditions and started some new. It was played the week before Homecomming week because of the weather, but the turnout was, as usual, large and boistrous. The half time entertainment was performed by the Phi-Males doing their interpretation of Janet Jackson's "Nasty Boys". The traditional intensity of the game was evidenced by the numerous injuries during both practices and the game.

The actual game started out to look like a senior blowout. The seniors scored twice in the second quarter on a run around the left end by Jackie Burbank, who also scored the one point conversion, and on a Jackie Burbank to Dalina Heath pass, resulting in a 13-0 halftime score. But the juniors bounced back in the second half with three unanswered touchdowns, a statue of liberty play by Rachel Mitchell, an 80 yard pass from Jennifer Webb to Ann Wright, and a 50 yard Julie Golightly to Becky Grover pass. All three conversions failed resulting in a 18-13 junior lead. The seniors reversed the momentum as Michelle Prochnow scored on a 46 yard quarterback keeper. The conversion failed leaving the score 19-18 for the seniors. But the one point held up as the seniors were able to hold off the juniors until time ran out.

The win was especially satisfying for the seniors as this was the first time in ten years that a class has won both their junior and senior years. Senior Carla Erickson said, "It was a goal accomplished." Most agreed that good sportsmanship was displayed by both teams, making the game enjoyable for participants and spectators alike.