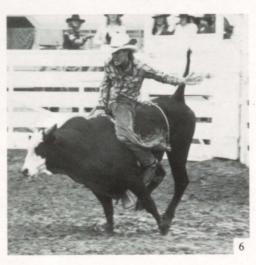

For the first time in quite a few years, Preston High had a Rodeo Club this year. Despite being a first year organization and having to put up with the sometimes questionable spring weather, the gang hung in there to produce a fine showing. Advisor Kwen Griffeth was "tickled to death" with the performances of all the kids and is very optimistic about the club's future as they gain more experience. Cody Hyde, Tony Rawlings and Nathan Ward qualified for the state rodeo competition in bulldogging, with a chance to qualify for nationals. This year's president is Billy Rawlings.

#### THE WILD BUNCH

Front Row: Shaun Austin (West Side), Billy Rawlings, Wes Harris, Mike Roholt, Cody Hyde. Back Row: Mr. Kwen Griffeth, Nathan Ward, Jacque Johnson, Tony Rawlings, Jeri Griffeth, Julie Hansen.

1. Although he qualified for state in bulldogging, Nathan Ward promises to improve in other aspects and develop into all around competitor. 2. Jacque Johnson was voted Miss Congeniality in the queen contest and will also be first attendent in the upcoming Preston Famous Night Rodeo. 3. Despite a disappointing senior year, Jeri Griffeth was awarded a rodeo scholarship to Idaho State University. 4. Wes Harris and the other bull riders must have some kind of a death wish! 5. Cody Hyde and Nathan Ward may also compete in the team roping competition at state. 6. Billy Rawlings thinks that rodeoing is a "bunch of bull!"