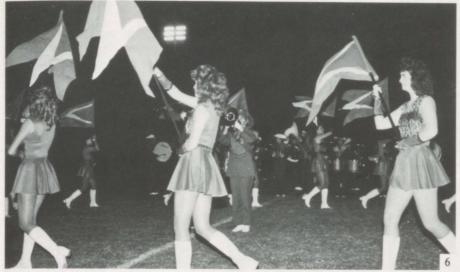

#### DANCE

4. Tonya Winn, Glorianne Smith, Docia Larsen, and Christine Swainston performed the dance entitled "50's" for the student body. 5. Marilyn Swann and Christine Swainston carry the seemingly twenty pound Phi-Del banner during the Homecoming parade. 6. The presentation of the colors at the beginning of the home sports events has become a tradition with the Phi-Dels. 7. Sixteen members were chosen to perform at Fifth District competition.

Starting with a new constitution, new requirements, new girls, a new attitude, new everything but the uniforms and the name, the Phi-Dels strove for excellence during the '86-'87 year. Under the direction of Sherri Thomas and Nelda Kissinger, the group performed at nearly twenty events which helped prepare for the fifth district competition held in Pocatello on April 4. The hard work paid off as the corps returned with two trophies: one for first place in the midi division (A-2 schools) and one for the most original overall (all competing schools).