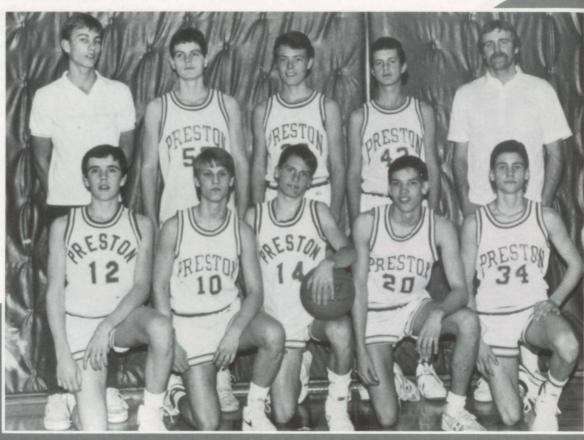

gsworth, Jeff Nielson, Brian Call, Shane Barthlome, Spenser Beckstead, Rick Fellows, Justin Larson, Eric Johnson. Back Row: Bruce Koch, Allen Foss, Shad Moser, Mike Roholt, Wes Harris, Bobby Moser, Milton Yearsley, Curtis Meek.







1. The team perfected their gang-tackles, sometimes using the face mask. 2. Under the watchful eye of Coach Jon Hyde and Paul Bowler, the young players developed their basic skills.

# A SHINING SEASON

The Junior Varsity boys' basketball team blended youthful enthusiasm with improving skills, dazzling crowds on their way to a winning 13-9 season. Coach Scott Griffeth said that "they all have good experience and should add greatly to the varsity program next season." This is due, in part, to his watchful supervision which helped them to a successful season.



Front Row: Brooks Jensen, Sid Biggs, Curtis Hendricks, Derek Hinkley, Chris Shumway. Back Row: Alan Bell, Brent Knapp, David Preistley, Jon Spackman, Coach Scott Griffith.



David Priestley really knows how to handle the ball.

|     |    | THE RESERVE    | 30       |
|-----|----|----------------|----------|
|     |    | SCORES         | 12/1.55/ |
| PHS | 65 | West Side      | 31       |
| PHS | 51 | Sky View       | 72       |
| PHS | 38 | Mountain Crest | 77       |
| PHS | 49 | North Gem      | 48-      |
| PHS | 26 | Mountain Crest | 66       |
| PHS | 37 | Sky View       | 49       |
| PHS | 61 | Grace          | 49       |
| PHS | 53 | West Side      | 25       |
| PHS | 41 | Malad          | 53       |
| PHS | 49 | North Gem      | 40       |
| PHS | 64 | Soda Springs   | 53