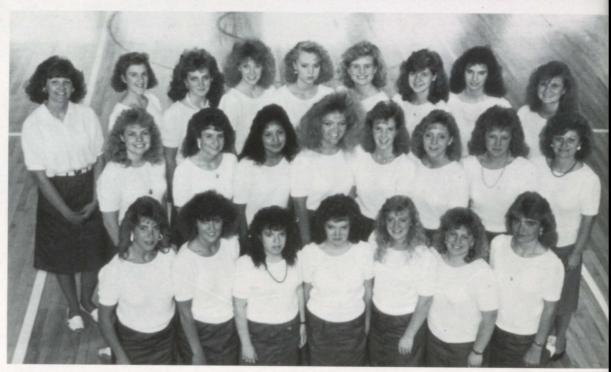

#### EYES ONLY

It would be hard to have an awardwinning year without the cheerleaders. Under the direction of Mrs. Theodora Petterborg, they spent many hours perfecting routines that would rally and enhance the performance of not only the athletic groups, but also the various clubs. The cheerleaders themselves performed well placing among the top seven at the 1986 NCA Cheerleading

3. The Cheerleaders brought spirit to the Homecoming Parade. 4. Despite cold weather, the cheerleaders cheered on! 5. They also got a chance to cheer in the Idaho State Minidome. 6. Camille Shelman and the other cheerleaders were an integral part of the pep assemblies. 7. Part way through the year, the Cheerleaders were restricted to pyramids no more than two persons high.

#### **VOLUNTEERS**

This year, for a change of pace, a new kind of pep club was formed. Calling themselves the Spirit Squad, it included any girls and, for the first time, any boys who desired to cheer the school to victory. The advisors of this, the largest club in the school, were Mrs. Kissinger and Mrs. Petterborg. Wearing Preston High paraphernalia, which they received in a "prop kit," the squad spurred PHS on to an award winning year.