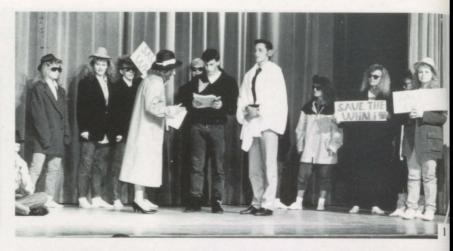

### PRESIDENT'S MEN

1. Gleason's Gangsters found a really hot political issue in their Star Trek IV take off. 2. David Jones became a walking billboard. 3. Trent Stokes went on record, before newsmen Tom Waddoups and Darren Bodily, in support of Chad Cole. 4. Hobbs' Hillbillies tried to get spirits soaring with mountain music. 5. Crocodile Billee (Billy Rawlings) showed up in support of David Roberts who ran for Budget Committee. 6. Curtis Hendricks and Cody Hyde show the entire student body how it's really done! 7. Hobb's Hillbillies had a down to Earth theme. 8. Santa Claus (alias Brady Mather) even showed for the campaigns! 9. Brad Foster and Travis Kunz cast their votes in a good voter turn out.