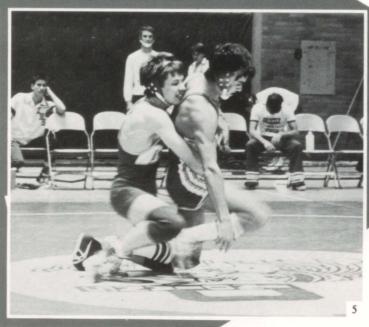

# TAKE DOWN

This year's great school spirit carried over into wrestling, with a strong showing at all of the tournaments. The team fielded two wrestlers in the state tournament: Kris Womack and Duane Anderson. Duane went on to take first at state in the 98 pound weight division. Although the team will be losing a few seniors, a strong team will be back next year for Coach Steve Kissinger. Randon Hansen said, "I think this year showed some of the potential and the team will get even better with time."

Front Row: Duane Anderson, Lance Burbank, Cody Hodges, Wes Harris, Brandon Shaffer, Kris Womack. Middle Row: Chris Hollingsworth, Matt Swann, Larin Cordingley, Randon Hansen, Tony Rawlings, Tim Hyde. Back Row: Coach Steve Kissinger, Dalan Anderson, Ajeet Nath, David Swann, Jon Smith, Val Castillo, Quivon Carter, Justin Larson, Earl Owen, Coach Rich Kincaid.