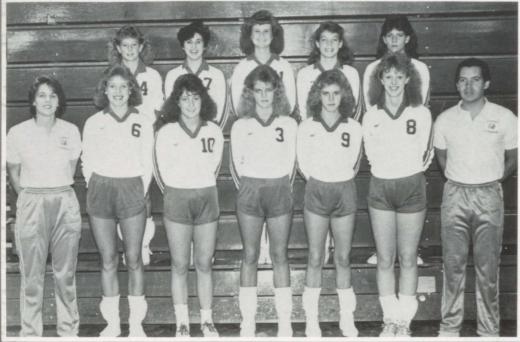

# FOR YOUR

Front Row: Krissy Call, Gina Smith, Heidi Geddes. Second Row: Robyn Haworth, Kim Edwards, Kelly Phippen, Stacey Harris. Back Row: Leila Hale, Lezli Gamble, Camille Shelman Saxton, Karla Golightly.

1. The Cheerleaders urged the wrestlers on to victory. 2. Kelly Phippen, Krissy Call, Camille Shelman, Heidi Geddes, and Gina Smith discuss their strategy for the second half.