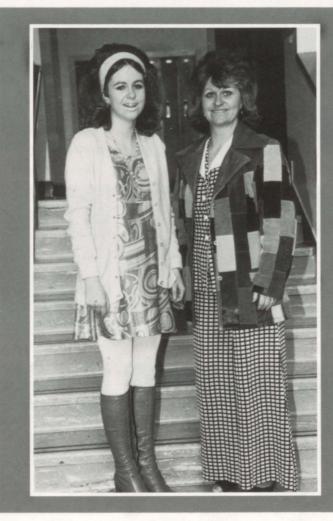

### NO SMALL AFFAIR

The Unity Ball, this year, had a lot of class. For the first time it was held in the Skyroom at Utah State. It had its advantages, but Bryan Derricott said "It was too crowded and he would have preferred it was in Preston." Students also had an opportunity to eat at USU, which some took advantage of. The music by Mirage, a band from Logan, was excellent. This year's senior Queen and King were Katherin Lewis and Steven Koch. Kim Edwards and Ryan Naegle represented the juniors. This year's Unity Ball was very well organized and enjoyed by everyone.

1. Queen Kathryn Lewis and King Stephen Koch show their grace while dancing the royalty waltz. 2. The dance floor was crowded most of the night due to the great turnout. 3. Jackie Johnson and Troy Hobbs sang this year's theme song, "Somewhere Out There." 4. Lezli Gamble and Brian Baxter take a break after dancing the night away. 5. Jackie Johnson and Terry Larson enjoy the buffet provided at the Sky Room before the dance started. 6. Matt Bowler and Stefani Larsen enjoyed a night of elegance. 7. Karla Golightly and Trent Stokes were among the couples who dazzled the crowd during the promenade. 8. Kim Gleason and Dirk Smith were all smiles while dancing to the music of the live band.