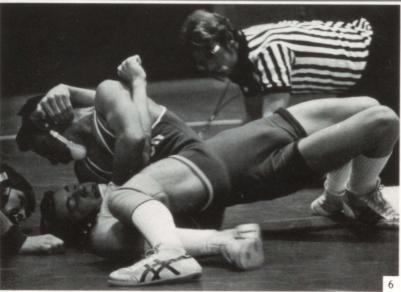

# TAKE DOWN

This year's great school spirit carried over into wrestling, with a strong showing at all of the tournaments. The team fielded two wrestlers in the state tournament: Kris Womack and Duane Anderson. Duane went on to take first at state in the 98 pound weight division. Although the team will be losing a few seniors, a strong team will be back next year for Coach Steve Kissinger. Randon Hansen said, "I think this year showed some of the potential and the team will get even better with time."

Front Row: Duane Anderson, Lance Burbank, Cody Hodges, Wes Harris, Brandon Shaffer, Kris Womack. Middle Row: Chris Hollingsworth, Matt Swann, Larin Cordingley, Randon Hansen, Tony Rawlings, Tim Hyde. Back Row: Coach Steve Kissinger, Dalan Anderson, Ajeet Nath, David Swann, Jon Smith, Val Castillo, Quivon Carter, Justin Larson, Earl Owen, Coach Rich Kincaid.