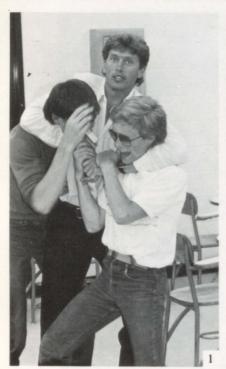

# GOTCHA

1. The elections brought out the crazy in everyone. 2. Terry Ralphs reacts to a dirty joke. 3. Randon Hansen and Brian Baxter tried their "death bed repentence" routine on Santa the day before Chirstmas. 4. Mike Fellows and Nathan Ward found out that no amount of make-up and hair styling can disguise their true looks. 5. Curtis Hendricks, Derek Hinckley, Ryan Naegle, Matt Lucia, and Travis Meacham demonstrate how to enjoy the ball game and look cool at the same time. 6. The freshman class stumbled their way through the school song during initiation. 7. Clowning around is a serious operation for Natalie Dockstader. 8. Matt Cattani and Matt Lucia demonstrate the difference between upperclassmen and underclassmen. 9. The linemen show off their intellectual side during a pep assembly interview.

### THE GREAT WALL OF PRESTON

To boost the spirit for the 1986 football season, the offensive line tried something that had never been tried at PHS before. With the help of Wayne Bell and the Preston Citizen printing press, Greg Chandler, Trever Sherman, David Jones, Tim Hyde, and Matt Bowler made a poster called the Great Wall of Preston. Selling the posters at games and school functions, the linemen came out a little ahead and gave the money to help pay off the school debt. Quoting Trever Sherman, "It was a fun experience that added to the excitement of the football season and none of us will forget it."

1. It took a lot of arm twisting to get Trisa Hobbs, Rick Fellows, Sid Biggs, Lanae Law and Becky Jones to pose for a picture. 2. Mike Bosen is about to get a "pit" in his stomach. 3. If Mary Jean Newbold had known we were going to take her picture, she would have dressed up a little. 4. Brian Christensen, - future world terrorist. 5. Trever Sherman finds Tom Waddoups to be a better "dumbell" than he could find in the weight room. 6. Some of the football players went a step past mohawks and added war paint. 7. Ajeet Nath and Mike Cole took second place in the Utah Power and Light Alternative Energy Contest and won \$50. 8. Life is really exciting in P.E. on rainy days. 9. Tony Rawlings, the next Arnold Swartzeneger. 10. Matt Grizzell, Kent Derricott, Joe Beard and Cody Hyde practice for the day when the Dallas Cowboy Cheerleaders accept males. 11. Too bad these students didn't spend as much time on homework as they did on signing autographs.