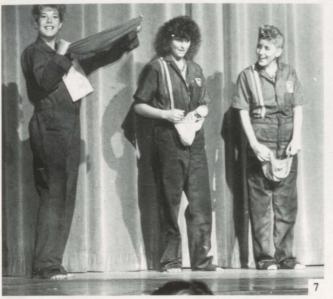

#### A STAR IS BORN

The Speech and Drama Club, advised by Mr. Delmar Derricott, is an "A - #1" organization. Besides being involved in the school play and musical, the members performed in various district and state competitions. It was also their turn to host the district speech festival, which is no small task. Individual honors came to Jamie Gilbert, Kim Gleason, and Holly Schvaneveldt for their presentation of Vanities (see picture above). Kim Gleason also place in state in the Retold Story division and Bryan Derricott place in Dramatic Interpretive Reading. This year's president is Jamie Gilbert.