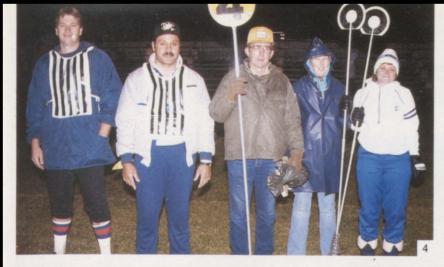

1. Jeri Griffeth, with lead blocker Jackie Burbank, gains big yardage for the seniors. 2. A smiling victorious senoir team. 3. What the senior cheerleaders lack in charm they also lack in beauty. 4. The notorious officials included Mr. Kincaid, Mr. Filimoehala, Mr. Wilde, Miss Bingham, and Mrs. Moser. 5. For the second year in a row Robyn Haworth amazed everyone with her blazing speed. 6. The junior team with their game faces on. 7. The junior cheerleaders give a new meaning to the word dainty. 8. Rachel Mitchell with the eye of the tiger.