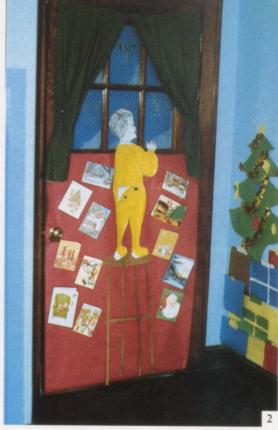

### A CHRISTMAS STORY

'Twas the week before Christmas At old PHS Every student worked busily Doing their best.

The seniors were cramming The days were but few 'Til all research papers would be overdue. Outside snow was scarce And all skiers were mourning What? No snow for vacation? How terribly boring!

But the tree was outstanding The assembly just right making Christmas this year Totally out of sight!

1. The Phi-Dels show off their precision with the "March of the Tin Soldiers". 2. Mrs. Kissinger's class took first place in the door decorating contest. 3. Mr. Koch and Mr. Derriocott astonished everyone with their portrayal of "lords a leaping". 4. The executive council's Christmas tree helped keep the Christmas spirit high.