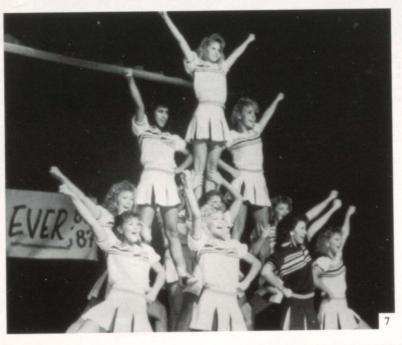

#### EYES ONLY

It would be hard to have an awardwinning year without the cheerleaders. Under the direction of Mrs. Theodora Petterborg, they spent many hours perfecting routines that would rally and enhance the performance of not only the athletic groups, but also the various clubs. The cheerleaders themselves performed well placing among the top seven at the 1986 NCA Cheerleading

3. The Cheerleaders brought spirit to the Homecoming Parade. 4. Despite cold weather, the cheerleaders cheered on! 5. They also got a chance to cheer in the Idaho State Minidome. 6. Camille Shelman and the other cheerleaders were an integral part of the pep assemblies. 7. Part way through the year, the Cheerleaders were restricted to pyramids no more than two persons high.