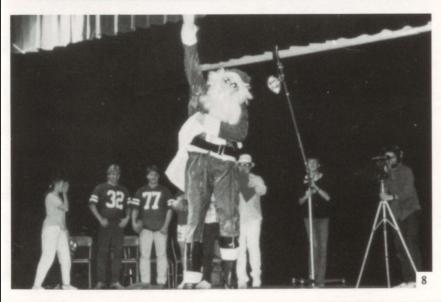

But the tree was outstanding The assembly just right making Christmas this year Totally out of sight!

1. The Phi-Dels show off their precision with the "March of the Tin Soldiers". 2. Mrs. Kissinger's class took first place in the door decorating contest. 3. Mr. Koch and Mr. Derriocott astonished everyone with their portrayal of "lords a leaping". 4. The executive council's Christmas tree helped keep the Christmas spirit high.