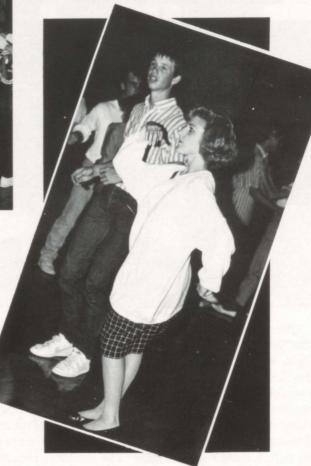

### **FOOTLOOSE**

Dances provide an important break to the long months of school, and are an important part of the social atmosphere. This years dances included the Buddy Dance, Homecoming Dance, Generic Dance, Ski Dance, MORP Dance, Sweetheart Dance, Unity Ball, Inaugural Ball and Senior Dance. Several of the traditional formal dances were changed to stag dances by the various clubs who sponsored them, furnishing a pleasant change of pace. The students who participated enjoyed the variety thoughout the year.