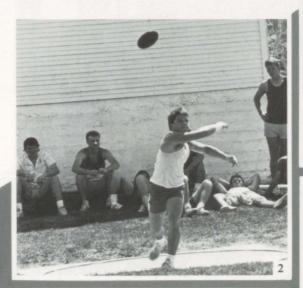

1. Brad Ransom and Mike Hyde show explosive power coming out of the blocks. 2. Larin Cordingley shows good form when throwing the discus. 3. Brad Ransom and Chris Abrams worked hard to develop a smooth relay exchange. 4. Tony Rawlings benefits from the new pole valting pit. 5. Wynette Pace qualified for the state meet as a freshman. 6. Margret Knapp set a new school record of 17'1" and a district record of 17' in the long jump. 7. Tim Rawlings and Rick Prestley set the pace in the distant races. 8. Mary Jean Newbold has a fantastic Fosbury Flop.