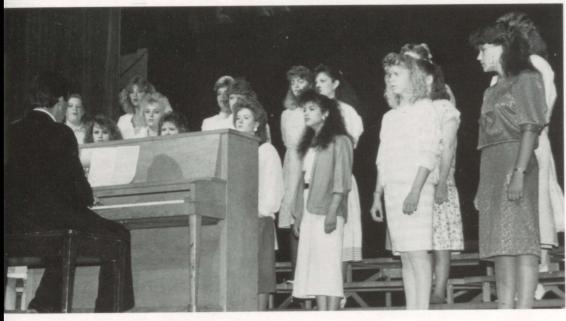

The A Cappella Choir, directed by Mr. Matthew G. Montague, continued their quest for perfection. Although only performing about 15 times this year, compared to 20 times last year, the quality was excellent. Among their performances were a 21/2 day choir camp, with Mr. Montague's father, Glenn, as guest conductor and a well received 3 day tour with performances in Blackfoot, Boise, the State Capitol Building, and Malad. At District Music Competition, the

### OF MUSIC

Above: Mixed Choir At Left: Girls' Ensemble Singers.

choir received a superior rating, the best given at the entire festival. Among the many compliments from judges, one commented "Gorgeous sound . . . Bravo!" The Mixed Choir and the Girls' Ensemble Singers also performed well, promising to continue the reputation of vocal music excellence at Preston High. This year's A Cappella Choir president is Russell Sorenson.