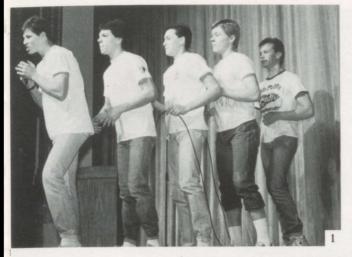

1. The PHS quintet of Brad Ransom, Tim Rawlings, Jason Rich, Greg Chandler, and Troy Hobbs, performed their version of "Twist and Shout" to an enthusiastic student body. 2. The junior cheerleaders and Phi-Dels combined forces to create a routine complete with a heart. 3. A typical faculty meeting was reenacted by some of the junior students. 4. Jamie Gilbert, Hollie Schvaneveldt, and Kim Gleason performed a revised version of "Vanities." 5. Randon Hansen and Jerry Olson ended the assembly by asking, "Now wasn't that fun?"