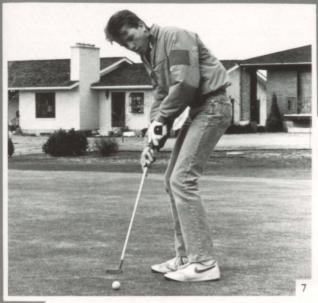

petitive this year. This resulted in a much stronger team. They went to nine tournaments and placed second in all of the conference matches except for a first place finish at Bear Lake. The team of Matt Grizzell, Stephen Koch, Todd Woodward, Trent Stokes and Alan Bell went to district play, placing third, which qualified them to go to state. At state, the competition was very tough, but the team had a great showing, placing ninth. While this was Coach Wayne Brown's last season, he thought this was a very dedicated team and everyone did their part to make this season successful and enjoyable.











Front Row: Rick Fellows, Shane Corbet, Mike Anderson, Tom Waddoups, Chad Cole, Ryan Thomas. Back Row: Todd Woodward, Stephen Koch, Matt Bowler, Matt Grizzell, Jason Grover, David Koch.







1. Senior Trent Stokes played an outstanding round at District. 2. Stephen Koch, the only left hander on the team, worked hard perfecting the finer parts of his game. 3. Jason Grover showed improvement towards the end of the season and promises to add to next year's team. 4. Cody Gamble was one of the best JV golfers. 5. Senior Matt Bowler added character to the team. 6. Alan Bell was the long driver on the team, placing 3rd in Highland long drive contest. 7. David Koch hopes to contribute to the varsity team next season.

# ONE ON ONE

The end of an era! This year marked the first time the Preston girl's basketball has ever lost to a fifth district team and failed to win the district trophy. This shows the upsurge in girl's athletics throughout the district, and will bring about more fi