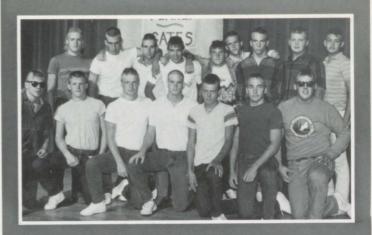

# TAKE DOWN

This year's great school spirit carried over into wrestling, with a strong showing at all of the tournaments. The team fielded two wrestlers in the state tournament: Kris Womack and Duane Anderson. Duane went on to take first at state in the 98 pound weight division. Although the team will be losing a few seniors, a strong team will be back next year for Coach Steve Kissinger. Randon Hansen said, "I think this year showed some of the potential and the team will get even better with time."

Front Row: Duane Anderson, Lance Burbank, Cody Hodges, Wes Harris, Brandon Shaffer, Kris Womack. Middle Row: Chris Hollingsworth, Matt Swann, Larin Cordingley, Randon Hansen, Tony Rawlings, Tim Hyde. Back Row: Coach Steve Kissinger, Dalan Anderson, Ajeet Nath, David Swann, Jon Smith, Val Castillo, Quivon Carter, Justin Larson, Earl Owen, Coach Rich Kincaid.