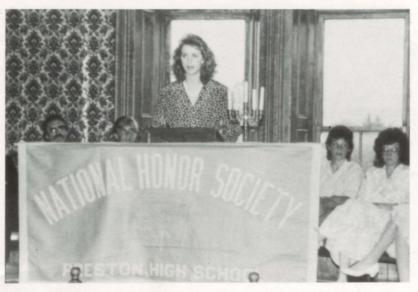

The National Honor Society, advised by Mr. Alfred Koch, is an elite group of students who not only distinguish themselves academically, but also in the areas of leadership, service and personal character. Membership affords graduates many advantages in job applications scholarships and the likes. This year's president is Kathryn Lewis.

Brian Baxter (left) and Kathryn Lewis (above) participate in the induction ceremony for new members.