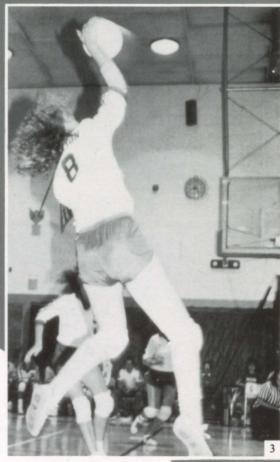

, 15-3<br>15-13, 7-15, 15-9 |
| Vallivue<br>American Falls | 15-13, 15-0                     |
| Lakeland                   | 15-10, 15-11                    |
| St. Maries                 | 5-15, 11-15                     |



The volleyball team rallied behind first year coach Matthew Montague to place second at state. After being upset in the first round of the state tournament by Lakeland, they fought back through the consolation bracket to meet St. Maries in the championship match. They finished the season with a 22-6 record and another district championship. Senior and first team all state player, Margret Knapp commented that they "played well as a team and were very unified. Lola Talbot was also named first team all-state, while Kristy Chatterly was selected second team all-state.





Front Row: Coach Andrea Montague, Carol Schumann, Lola Talbot, Brenda Hymas, Bridget Hymas, Christy Chatterly, Coach Matthew Montague. Back Row: Stacie Harris, Merili Stokes, Dawn Jensen, Margret Knapp, Jodi Carter.





1. Coach Matt Montague discusses game plans with the team. 2. Carol Schumann, an excellent jumper and hitter, is expected to continue to do great things for the team. 3. An outstanding middle blocker, Christy Chatterly, also gave good hard hitting from the middle. 4. Brenda Hymas contributed greatly to the offense with good setting and blocking. 5. Lola Talbot was perhaps the strongest outside hitter in the region.

# **ALL THE RIGHT MOVES**

The season of 1986 brought Preston's football team, under third year Coach Marv Majerus, back to its traditional winning ways. T