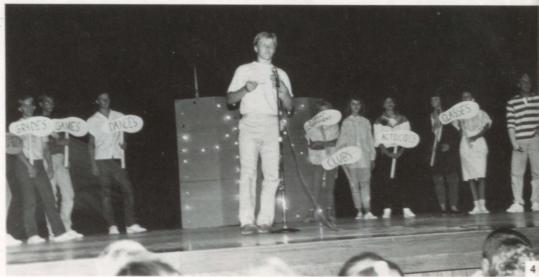

### THAT'S

This year's assemblies were greatly varied with everything from pep assemblies to opera to Poe. Assemblies were a high point which all students looked forward to. Docia Larsen said "Assemblies this year were exceptional!" National School Assemblies brought a bit of culture with readings from Edgar Allan Poe and opera singing. Also, the popular pep assemblies continued to promote school spirit with a wide array of imaginative ideas for skits and class competitions. Overall, the assemblies provided a break in the regular routine.

### ENTERTAINMENT

1. Students were astonished by an unusual rendition of Edgar Allen Poe's, *The Tell-Tale Heart*. 2. Kelly Phippen, Matt Cattani and Matt Bowler all want the "big money" while playing Wheel of Fortune. 3. The 1987 Cheerleaders kept the tradition alive with exciting pep assemblies. 4. Greg Chandler and the student body officers start the year off great with the welcoming assembly. 5. Coach Kissinger told Brady Mather and Tyler Castleton that his half-a-mustache celebrated the girl's Cross-Country team becoming district champs. 6. Many of the boys' answers on the Newly Wed Game got them in trouble with their girlfriends. 7. Jeanne Miles received free opera lesson courtesy of National School Assemblies. 8. "Oh-O Spagettio's was Tony Rawlings battle cry during the eating contest.