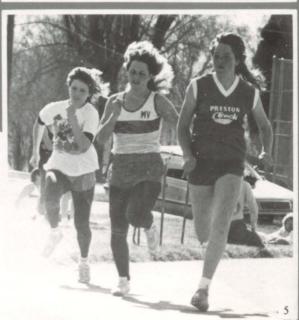

### **RUNNING BRAVE**

The cross-country program at PHS is increasing in popularity. This year, Coach Steve Kissinger recruited about thirty runners with the will to win, resulting in a very strong team. Through this fierce competetive spirit the girls took 1st and the boys took 2nd at the district competition. Both teams went on to have good showings at state.

1. Stretching out can be just as important as the actual running of the race. 2. The large starting group is soon narrowed down to the elite. 3. German exchange student Christian Hark finishes strongly. 4. Surprisingly it is a close race. 5. The girls get off to an excellent start.