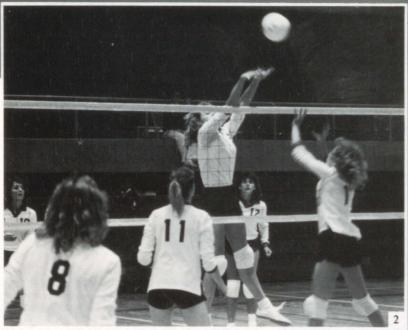

3-15, 14-16      |
| Star Valley<br>Malad       | 15-5 15-13                      |
| Skyline                    | 15-5, 15-13<br>15-12, 15-12     |
| OK JIMO                    | DISTRICT                        |
| Marsh Valley               | 15-12, 15-9                     |
| Bear Lake                  | 15-11, 15-4                     |
| American Falls             | 15-9, 15-12                     |
|                            | STATE                           |
| Lakeland                   | 10-15, 15-12, 11-15             |
| Weiser                     | 15-5, 15-3<br>15-13, 7-15, 15-9 |
| Vallivue<br>American Falls | 15-13, 15-0                     |
| Lakeland                   | 15-10, 15-11                    |
| St. Maries                 | 5-15, 11-15                     |



The volleyball team rallied behind first year coach Matthew Montague to place second at state. After being upset in the first round of the state tournament by Lakeland, they fought back through the consolation bracket to meet St. Maries in the championship match. They finished the season with a 22-6 record and another district championship. Senior and first team all state player, Margret Knapp commented that they "played well as a team and were very unified. Lola Talbot was also named first team all-state, while Kristy Chatterly was selected second team all-state.





Front Row: Coach Andrea Montague, Carol Schumann, Lola Talbot, Brenda Hymas, Bridget Hymas, Christy Chatterly, Coach Matthew Montague. Back Row: Stacie Harris, Merili Stokes, Dawn Jensen, Margret Knapp, Jodi Carter.





1