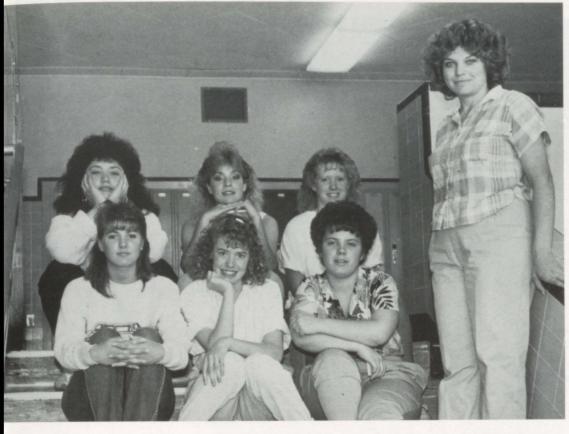

### SPECIAL DELIVERY

The yearbook staff, with Mr. Lawre Buys as advisor, spent many hours, working into the middle of June, producing another quality yearbook. With Docia Larsen as editor, some new ideas and features were incorporated into this year's annual, making it unique from past books. See the rest of this book for the results.

Kneeling: Mr. Buys, Tom Waddoups, Jason Grover. Standing: Brady Mather, Marilyn Swann, Trever Sherman, Docia Larsen, Dirk Smith.

1. Tom Waddoups and Jason Grover finally find the Disney Channel on the Quiver computer. 2. Mr. Buys, Docia Larsen, and Brady Mather were looking pretty "shiekh" at the summer work camp. 3. Dirk Smith, just hanging around. 4. All Trever Sherman needs is his Pepsi, headphones, and hat to get his inspiration. 5. Marilyn Swann and Docia Larsen find that yearbook work is tiring.