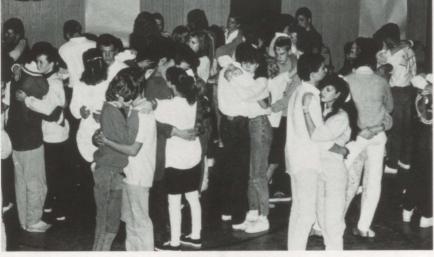

### **FOOTLOOSE**

Dances provide an important break to the long months of school, and are an important part of the social atmosphere. This years dances included the Buddy Dance, Homecoming Dance, Generic Dance, Ski Dance, MORP Dance, Sweetheart Dance, Unity Ball, Inaugural Ball and Senior Dance. Several of the traditional formal dances were changed to stag dances by the various clubs who sponsored them, furnishing a pleasant change of pace. The students who participated enjoyed the variety thoughout the year.