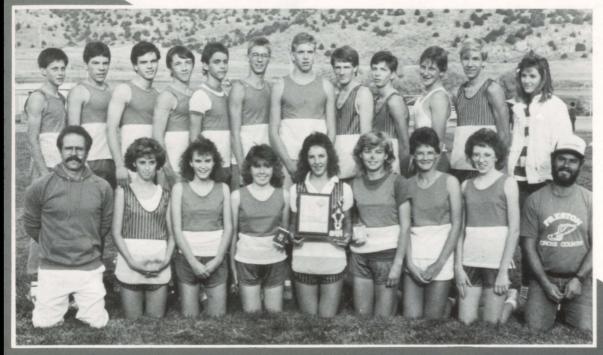

### **RUNNING BRAVE**

The cross-country program at PHS is increasing in popularity. This year, Coach Steve Kissinger recruited about thirty runners with the will to win, resulting in a very strong team. Through this fierce competetive spirit the girls took 1st and the boys took 2nd at the district competition. Both teams went on to have good showings at state.

Front Row: Coach Steve Kissinger, Leslie Titensor, Celece Kissinger, Raylene Henrie, Michelle Burbank, Kaylyn Gilbert, Shelly Gebs, Rebecca Sharp, Coach Bruce Hodges. Back Row: Jonathan Nelson, Tim Rawlings, Chris Hark, Kris Womack, Dwayne Gebs, Brian Erickson, Curtis Meek, Matt Grizzell, Matt Swann, Joe Baird, Heather Webb.