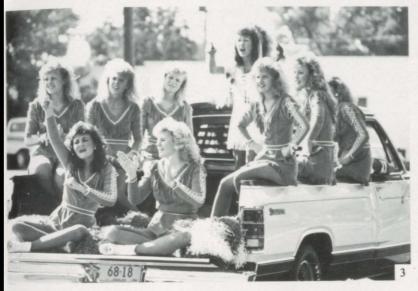

#### EYES ONLY

It would be hard to have an awardwinning year without the cheerleaders. Under the direction of Mrs. Theodora Petterborg, they spent many hours perfecting routines that would rally and enhance the performance of not only the athletic groups, but also the various clubs. The cheerleaders themselves performed well placing among the top seven at the 1986 NCA Cheerleading

3. The Cheerleaders brought spirit to the Homecoming Parade. 4. Despite cold weather, the cheerleaders cheered on! 5. They also got a chance to cheer in the Idaho State Minidome. 6. Camille Shelman and the other cheerleaders were an integral part of the pep assemblies. 7. Part way through the year, the Cheerleaders were restricted to pyramids no more than two persons high.