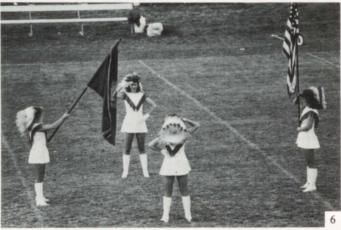

#### DANCE

4. Tonya Winn, Glorianne Smith, Docia Larsen, and Christine Swainston performed the dance entitled "50's" for the student body. 5. Marilyn Swann and Christine Swainston carry the seemingly twenty pound Phi-Del banner during the Homecoming parade. 6. The presentation of the colors at the beginning of the home sports events has become a tradition with the Phi-Dels. 7. Sixteen members were chosen to perform at Fifth District competition.

Starting with a new constitution, new requirements, new girls, a new attitude, new everything but the uniforms and the name, the Phi-Dels strove for excellence during the '86-'87 year. Under the direction of Sherri Thomas and Nelda Kissinger, the group performed at nearly twenty events which helped prepare for the fifth district competition held in Pocatello on April 4. The hard work paid off as the corps returned with two trophies: one for first place in the midi division (A-2 schools) and one for the most original overall (all competing schools).