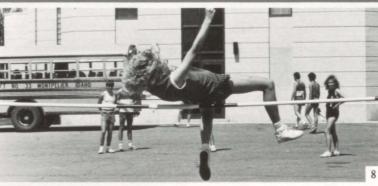

1. Brad Ransom and Mike Hyde show explosive power coming out of the blocks. 2. Larin Cordingley shows good form when throwing the discus. 3. Brad Ransom and Chris Abrams worked hard to develop a smooth relay exchange. 4. Tony Rawlings benefits from the new pole valting pit. 5. Wynette Pace qualified for the state meet as a freshman. 6. Margret Knapp set a new school record of 17'1" and a district record of 17' in the long jump. 7. Tim Rawlings and Rick Prestley set the pace in the distant races. 8. Mary Jean Newbold has a fantastic Fosbury Flop.