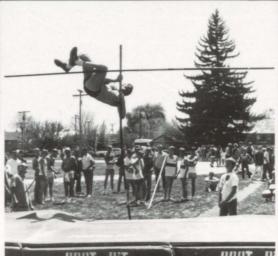

1. Brad Ransom and Mike Hyde show explosive power coming out of the blocks. 2. Larin Cordingley shows good form when throwing the discus. 3. Brad Ransom and Chris Abrams worked hard to develop a smooth relay exchange. 4. Tony Rawlings benefits from the new pole valting pit. 5. Wynette Pace qualified for the state meet as a freshman. 6. Margret Knapp set a new school record of 17'1" and a district record of 17' in the long jump. 7. Tim Rawlings and Rick Prestley set the pace in the distant races. 8. Mary Jean Newbold has a fantastic Fosbury Flop.