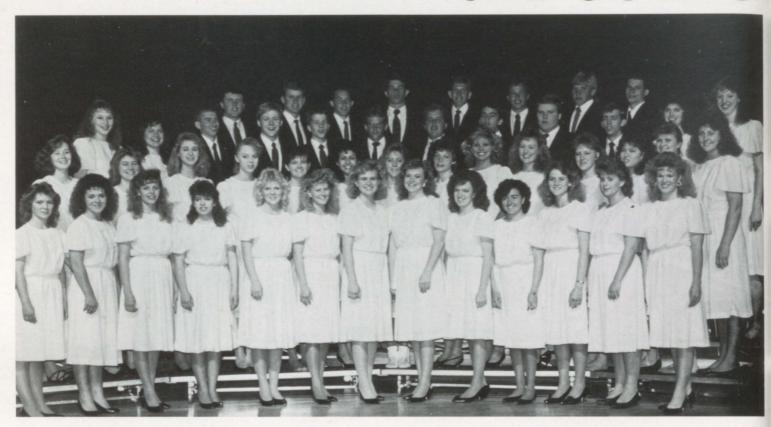

#### THE SOUND

Front Row: Melinda Newbold, Jackie Johnson, Robyn Haworth, Janeal Kindred, Jamie Gilbert, Stacey Harris, Candace Kunz, Heidi Geddes, Rochelle Kotter, Marta Salamanca, Jeri Griffeth, Jeana Hartley, Amber Atkinson. Second Row: Carla Erickson, Liesa Orton, Kathryn Lewis, Rachel Mitchell, Wendy Oliverson, Leila Hale, Glorianne Smith, Margret Knapp, Elizabeth Foss, Lezli Gamble, Allyson Bodily, JaNae Kotter, Dawn Jensen, Lola Talbot. Third Row: Rachele Buttars, Laura Sharp, James Bedingfield, Greg Chandler, David Koch, Chris Hollingsworth, Paul Purser, Cody Hodges, Tyler Castleton, Brian Johnson, Natalie Talbot, Kristy Chatterly. Back Row: Trevor Castleton, Travis Kunz, Jason Rich, Stephen Koch, Bryan Erickson, Troy Hobbs, Mike Hyde, Brad Ransom.

The A Cappella Choir, directed by Mr. Matthew G. Montague, continued their quest for perfection. Although only performing about 15 times this year, compared to 20 times last year, the quality was excellent. Among their performances were a 21/2 day choir camp, with Mr. Montague's father, Glenn, as guest conductor and a well received 3 day tour with performances in Blackfoot, Boise, the State Capitol Building, and Malad. At District Music Competition, the

### OF MUSIC

Above: Mixed Choir At Left: Girls' Ensemble Singers.

choir received a superior rating, the best given at the entire festival. Among the many compliments from judges, one commented "Gorgeous sound . . . Bravo!" The Mixed Choir and the Girls' Ensemble Singers also performed well, promising to continue the reputation of vocal music excellence at Preston High. This year's A Cappella Choir president is Russell Sorenson.