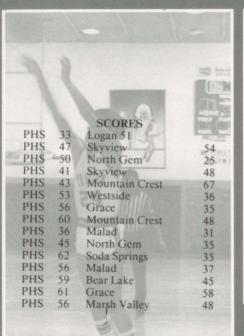

|

#### WALKING TALL



Basketball is a sport of skill and hard work. This year's freshman basketball team displayed these qualities in their 15-5 season. Coach Larry Biggs commented that over the season they improved immensely but their best attribute was their defensive skills. When asked what he liked most about this team he replied, "They was a team," they worked together. To motivate his team Coach Biggs said, "If you don't believe in yourself, who will believe in you?" His tactics must have paid off, because the team had a great year!

Front Row: Spencer Beckstead, Ryan Filimoehala, Douglas Meek, Milton Yearsley, Mike Roholt, Shane Barthlome. Back Row: Coach Larry Biggs, Shad Moser, Jon Schumann, Shane Corbett, Darrin Larsen, Eric Johnson, Phillip Christensen, Bill Golightly.





Shad Moser was one of the leading scorers on the freshman squad.

### **FAST BREAK**

The girls' junior varsity basketball team, this year, was very unified. Coach Joy Talbot said, "It takes the team to win; we won as a team, we lost as a team." She also remarked that the funnest time of the season was when, "We would work hard during the week and then have it rewarded with a win." The unity and hard work paid off in a 15-6 record (including a "freshmen only" win over West Side).



Left to Right: Julie Hamblin, Michelle Burbank, Shelley Phillips, Stephanie Chiquito, Mary Ann Keller, Coach Jean Paskins, Coach Joy Talbot, Wynette Pace, Sara Lindhardt, Brook Jardine, Michelle Hansen, Nicole Mather.









### YOUNG WARRIORS



Front Row: Nicole Mather, Brook Jardine, Sheila Dunkley. Ba