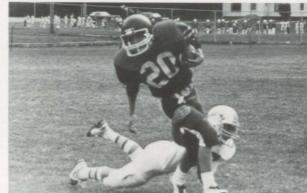

1. Jeri Griffeth, with lead blocker Jackie Burbank, gains big yardage for the seniors. 2. A smiling victorious senoir team. 3. What the senior cheerleaders lack in charm they also lack in beauty. 4. The notorious officials included Mr. Kincaid, Mr. Filimoehala, Mr. Wilde, Miss Bingham, and Mrs. Moser. 5. For the second year in a row Robyn Haworth amazed everyone with her blazing speed. 6. The junior team with their game faces on. 7. The junior cheerleaders give a new meaning to the word dainty. 8. Rachel Mitchell with the eye of the tiger.