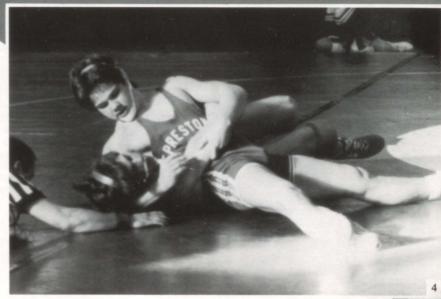

# TAKE DOWN

This year's great school spirit carried over into wrestling, with a strong showing at all of the tournaments. The team fielded two wrestlers in the state tournament: Kris Womack and Duane Anderson. Duane went on to take first at state in the 98 pound weight division. Although the team will be losing a few seniors, a strong team will be back next year for Coach Steve Kissinger. Randon Hansen said, "I think this year showed some of the potential and the team will get even better with time."

Front Row: Duane Anderson, Lance Burbank, Cody Hodges, Wes Harris, Brandon Shaffer, Kris Womack. Middle Row: Chris Hollingsworth, Matt Swann, Larin Cordingley, Randon Hansen, Tony Rawlings, Tim Hyde. Back Row: Coach Steve Kissinger, Dalan Anderson, Ajeet Nath, David Swann, Jon Smith, Val Castillo, Quivon Carter, Justin Larson, Earl Owen, Coach Rich Kincaid.