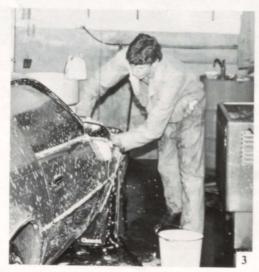

1. Vica's contribution to the Homecoming Parade. 2. Derek Reay gets some expert advice from Mr. Wilcox. 3. Steve Randall gives his car a bubble bath. 4. Jeff Avery isn't afraid of a little grease.