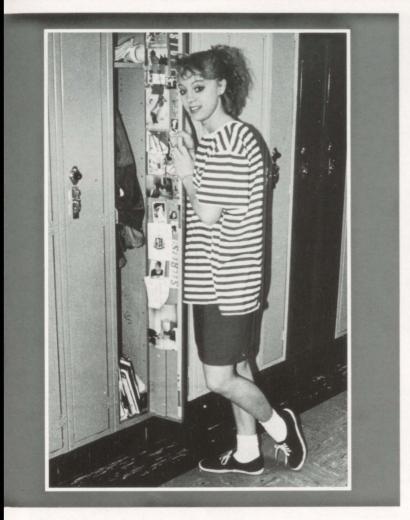

Karla Golightly

Shane Gordon

Shawn Gordon

**HOME AWAY** 

FROM HOME

A lot can be told about a person from looking at their locker. Some students, like Rachel Mitchell, love to decorate the inside of their locker doors with pic-

tures, notes, bumper stickers, post cards and other memorabilia. Some cram so much stuff in their 5.6 cubic foot lockers that it's an adventure every time they try to open or close them. In cleaning out their lockers at the end of the school year, they find that English theme that was due during the first term. Others add extra shelves to neatly organize all their texts and materials in alphebetical or chronological order. Still

others have never used their lockers since the first week because they forgot their locker combinations and were too embarrassed to go to the office to ask. In the future, a whole new branch of psychoanalysis may be developed based

on studies of school lockers.

Kerry Griffin

Jason Grover

Rebecca Grover

Leila Hale

Jason Hall

Julie Hansen

Randon Hansen