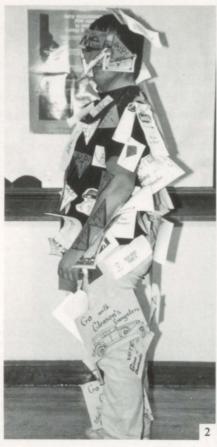

### PRESIDENT'S MEN

1. Gleason's Gangsters found a really hot political issue in their Star Trek IV take off. 2. David Jones became a walking billboard. 3. Trent Stokes went on record, before newsmen Tom Waddoups and Darren Bodily, in support of Chad Cole. 4. Hobbs' Hillbillies tried to get spirits soaring with mountain music. 5. Crocodile Billee (Billy Rawlings) showed up in support of David Roberts who ran for Budget Committee. 6. Curtis Hendricks and Cody Hyde show the entire student body how it's really done! 7. Hobb's Hillbillies had a down to Earth theme. 8. Santa Claus (alias Brady Mather) even showed for the campaigns! 9. Brad Foster and Travis Kunz cast their votes in a good voter turn out.