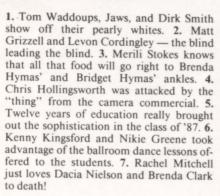

1. Jeri Griffeth, with lead blocker Jackie Burbank, gains big yardage for the seniors. 2. A smiling victorious senoir team. 3. What the senior cheerleaders lack in charm they also lack in beauty. 4. The notorious officials included Mr. Kincaid, Mr. Filimoehala, Mr. Wilde, Miss Bingham, and Mrs. Moser. 5. For the second year in a row Robyn Haworth amazed everyone with her blazing speed. 6. The junior team with their game faces on. 7. The junior cheerleaders give a new meaning to the word dainty. 8. Rachel Mitchell with the eye of the tiger.