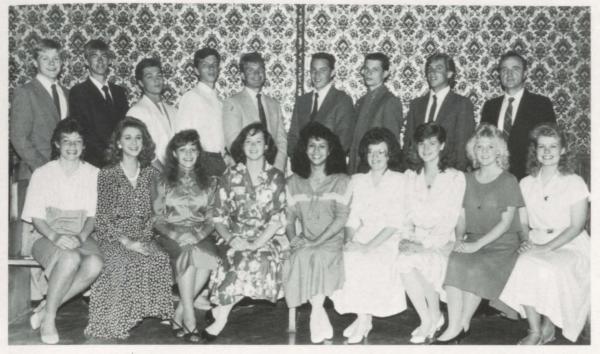

### MAKING THE GRADE

Front Row: Margret Knapp, Kathryn Lewis, Robyn Haworth, Carla Erickson, Leila Hale, Rochelle Kotter, Kellie Swainston, Jamie Gilbert, Tonya Winn. Back Row: Greg Chandler, Dwayne Gebs, Bryan Derricott, Matt Grizzell, Todd Woodward, Jason Rich, Brad Ransom, Brian Baxter, Mr. Koch.

The National Honor Society, advised by Mr. Alfred Koch, is an elite group of students who not only distinguish themselves academically, but also in the areas of leadership, service and personal character. Membership affords graduates many advantages in job applications scholarships and the likes. This year's president is Kathryn Lewis.