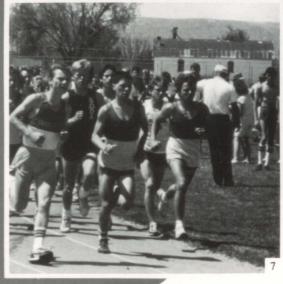

### **RUNNING BRAVE**

The cross-country program at PHS is increasing in popularity. This year, Coach Steve Kissinger recruited about thirty runners with the will to win, resulting in a very strong team. Through this fierce competetive spirit the girls took 1st and the boys took 2nd at the district competition. Both teams went on to have good showings at state.

1. Stretching out can be just as important as the actual running of the race. 2. The large starting group is soon narrowed down to the elite. 3. German exchange student Christian Hark finishes strongly. 4. Surprisingly it is a close race. 5. The girls get off to an excellent start.