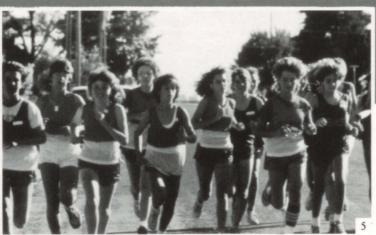

### **RUNNING BRAVE**

The cross-country program at PHS is increasing in popularity. This year, Coach Steve Kissinger recruited about thirty runners with the will to win, resulting in a very strong team. Through this fierce competetive spirit the girls took 1st and the boys took 2nd at the district competition. Both teams went on to have good showings at state.

1. Stretching out can be just as important as the actual running of the race. 2. The large starting group is soon narrowed down to the elite. 3. German exchange student Christian Hark finishes strongly. 4. Surprisingly it is a close race. 5. The girls get off to an excellent start.