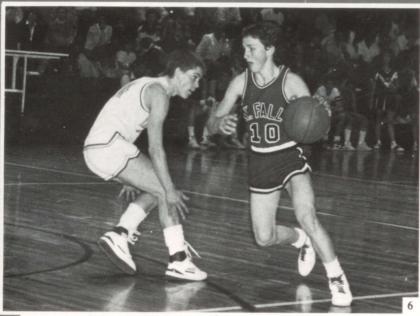

| 55 |
|               | PHS | 63 | Marsh Valley            | 74 |
|               | PHS | 50 | Snake River             | 54 |
|               | PHS | 78 | American Falls          | 49 |
|               | PHS | 74 | Soda Springs            | 81 |
| SW/           | PHS | 57 | Bear Lake               | 69 |
|               | PHS | 54 | Snake River             | 58 |
| 72            | PHS | 58 | Marsh Valley            | 61 |
| 2             | PHS | 73 | American Falls DISTRICT | 48 |
| 1             | PHS | 58 | Bear Lake               | 56 |
| 1             | PHS | 66 | Soda Springs            | 59 |
| 1             | PHS | 52 | Marsh Valley            | 75 |
| 111           | PHS | 60 | Bear Lake               | 68 |
|               |     |    |                         |    |







1. Mike Reid was voted the "hustle award." 2. Tracy Moser came back after mid-season injuries to help pick up the team at the end of the season. 3. Mike Hyde played with great intensity throughout the entire season. 4. Jerry Olson's rebounding abilities and outlet passes help the Indians develop a good fast break offense. 5. Jerry Olson was voted the most valuable player on the team. 6. Chris Abrams received the award as the top defensive player on the team.

### KILL AND KILL AGAIN



|                            | SCORES                          |
|----------------------------|---------------------------------|
| Mountain Crest             | 12-15, 15-11, 6-15              |
| West Side                  | 15-4, 15-1                      |
| Snake River                | 15-10, 8-15, 15-