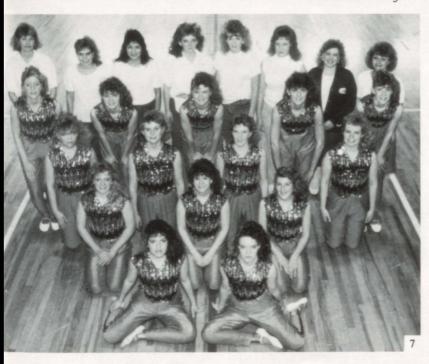

First Row: Nicky Bradford, Christine Swainston, Janeal Kindred, Rochelle Kotter, Melodet Greene, Nikie Greene, Brook Jardine. Second Row: Tonya Winn, Nancy Jensen, Cynthia Otero Molly Sorenson, Amy Baxter, Glorianne Smith, Allison Bodily (President), Mrs. Nelda Kissinger (Advisor). Back Row: Mrs. Sherri Thomas (Advisor), Hollie Schvaneveldt (Drill Mistress), Marilyn Swann, Docia Larsen, Rachell Mitchell, Candace Kunz, Kellie Swainston, Natalie Talbot, Dawn Jensen.

#### DANCE

4. Tonya Winn, Glorianne Smith, Docia Larsen, and Christine Swainston performed the dance entitled "50's" for the student body. 5. Marilyn Swann and Christine Swainston carry the seemingly twenty pound Phi-Del banner during the Homecoming parade. 6. The presentation of the colors at the beginning of the home sports events has become a tradition with the Phi-Dels. 7. Sixteen members were chosen to perform at Fifth District competition.

Starting with a new constitution, new requirements, new girls, a new attitude, new everything but the uniforms and the name, the Phi-Dels strove for excellence during the '86-'87 year. Under the direction of Sherri Thomas and Nelda Kissinger, the group performed at nearly twenty events which helped prepare for the fifth district competition held in Pocatello on April 4. The hard work paid off as the corps returned with two trophies: one for first place in the midi division (A-2 schools) and one for the most original overall (all competing schools).