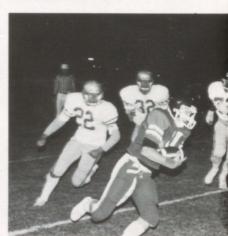

1. Jeri Griffeth, with lead blocker Jackie Burbank, gains big yardage for the seniors. 2. A smiling victorious senoir team. 3. What the senior cheerleaders lack in charm they also lack in beauty. 4. The notorious officials included Mr. Kincaid, Mr. Filimoehala, Mr. Wilde, Miss Bingham, and Mrs. Moser. 5. For the second year in a row Robyn Haworth amazed everyone with her blazing speed. 6. The junior team with their game faces on. 7. The junior cheerleaders give a new meaning to the word dainty. 8. Rachel Mitchell with the eye of the tiger.