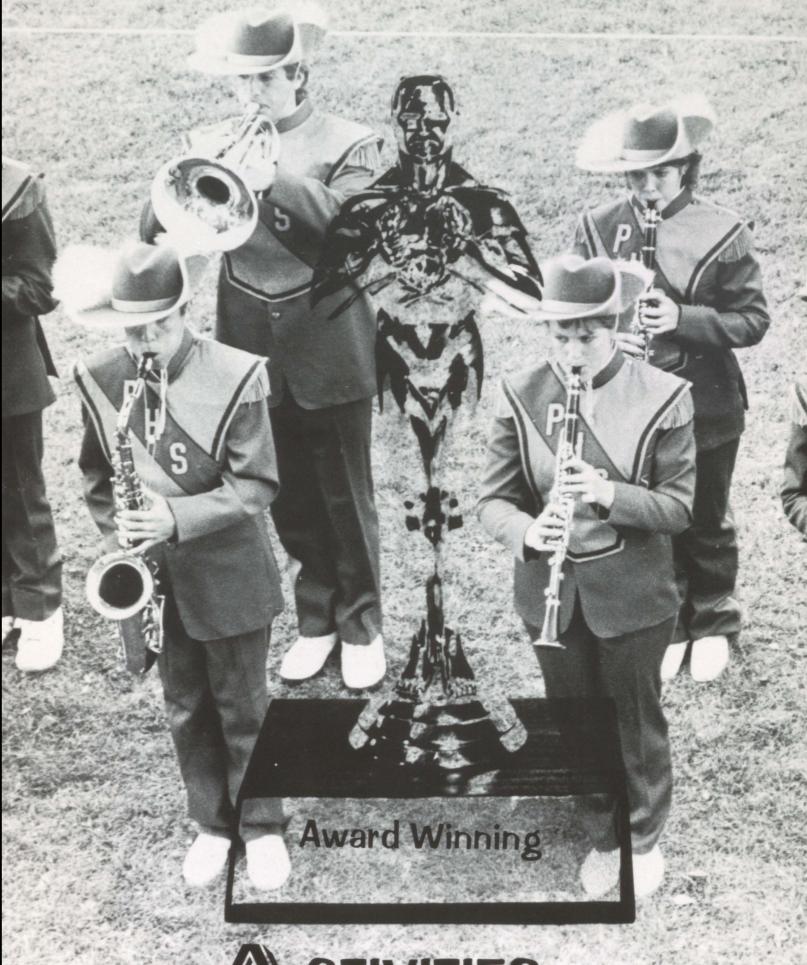

Zuiver







# QUIVER '87 Preston High School Preston, Idaho **BEST EVER EDITOR: DOCIA LARSEN** ADVISOR: MR. BUYS

### **NOW FEATURING:**

page 30





**ACTIVITIES** 



**ORGANIZATIONS** 



PEOPLE







CANDIDS



SPORTS







HONORS



ADS



## 1986-87, AN AWARD



# WINNING YEAR!



**A**CTIVITIES

### **FOOTLOOSE**



Dances provide an important break to the long months of school, and are an important part of the social atmosphere. This years dances included the Buddy Dance, Homecoming Dance, Generic Dance, Ski Dance, MORP Dance, Sweetheart Dance, Unity Ball, Inaugural Ball and Senior Dance. Several of the traditional formal dances were changed to stag dances by the various clubs who sponsored them, furnishing a pleasant change of pace. The students who participated enjoyed the variety thoughout the year.









### NO SUBSTITUTE







Characterizing this year's school theme, Homecoming was the "Best Ever". The week started off great with the dress-up days, which included farmer day, stuffed animal day, twin day, blue and white day, and best dressed day. The cla