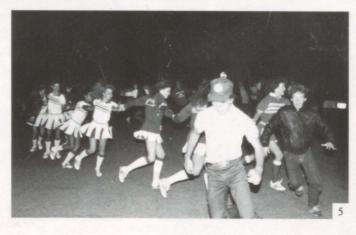

1. Jeri Griffeth, with lead blocker Jackie Burbank, gains big yardage for the seniors. 2. A smiling victorious senoir team. 3. What the senior cheerleaders lack in charm they also lack in beauty. 4. The notorious officials included Mr. Kincaid, Mr. Filimoehala, Mr. Wilde, Miss Bingham, and Mrs. Moser. 5. For the second year in a row Robyn Haworth amazed everyone with her blazing speed. 6. The junior team with their game faces on. 7. The junior cheerleaders give a new meaning to the word dainty. 8. Rachel Mitchell with the eye of the tiger.