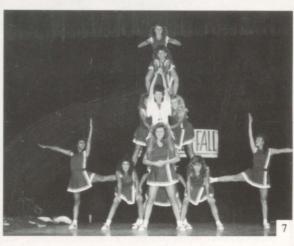

#### EYES ONLY

It would be hard to have an awardwinning year without the cheerleaders. Under the direction of Mrs. Theodora Petterborg, they spent many hours perfecting routines that would rally and enhance the performance of not only the athletic groups, but also the various clubs. The cheerleaders themselves performed well placing among the top seven at the 1986 NCA Cheerleading

3. The Cheerleaders brought spirit to the Homecoming Parade. 4. Despite cold weather, the cheerleaders cheered on! 5. They also got a chance to cheer in the Idaho State Minidome. 6. Camille Shelman and the other cheerleaders were an integral part of the pep assemblies. 7. Part way through the year, the Cheerleaders were restricted to pyramids no more than two persons high.