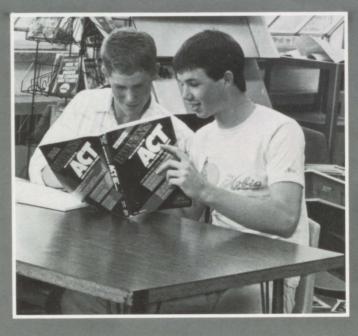

### **ACT (ALL CRAZY TESTS)**

Oh, the dread of the junior year, when students get as many varieties of tests as Eddie Murphy gets fan mail! By popular vote, the ACT test is the most "looked forward" to. In this test, as in most, the grade earned depends entirely on how well a student has studied. The only difference is, studying for some may start as early as August for the scheduled test in April! This year, David Roberts received the highest score, a 30, of those who chose to take the test. In addition to the high cummulative score, he scored a perfect 36 on the math section.