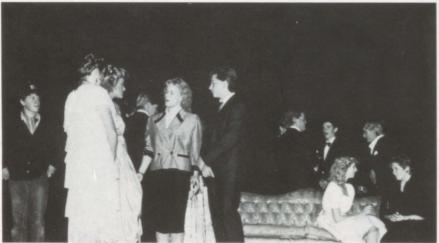

### KISS ME KATE

Kiss Me Kate, an interesting and humorous look at, a Broadway Production of Shakespeare's Taming of the Shrew, was this year's musical at P.H.S. First year director Mary Heers found the students easy to work with and commented "There is incredible musical talent at P.H.S." The production received rave reviews and was attended by large audiences. The whole school got behind the play, Mr. Montague helped with the music and Mr. Johnson and his art classes helped with the scenery.

### CAST OF CHARACTERS Fred/Petruchio..... Brad Ransom Lili/Kate..... Kathryn Lewis Lois/Blanca . . . . . Jackie Johnson Bill/Lucentio. . . . . Trevor Castleton Gremio...... Jason Rich Hortensio . . . . . Troy Hobbs Baptista . . . . . . . . Greg Chandler Hattie . . . . . . . . Rochelle Kotter First Man..... Russell Sorenson Second Man . . . . . Bryan Derricott Harrison Howell . . Kenny Kingsford Rose . . . . . . . . . Kandice Kotter Paulette . . . . . . . . . Kim Gleason Cabbie . . . . . . . . . Mike Anderson Chorus . . . . Angelique Bedingfield Heather Christensen, Carla Erickson, Joanna Fackrell, Christie Gilbert, Robyn Haworth, Dawn Jensen, Dorian Johnson, Janae Kotter Tyler Castleton Accompanists