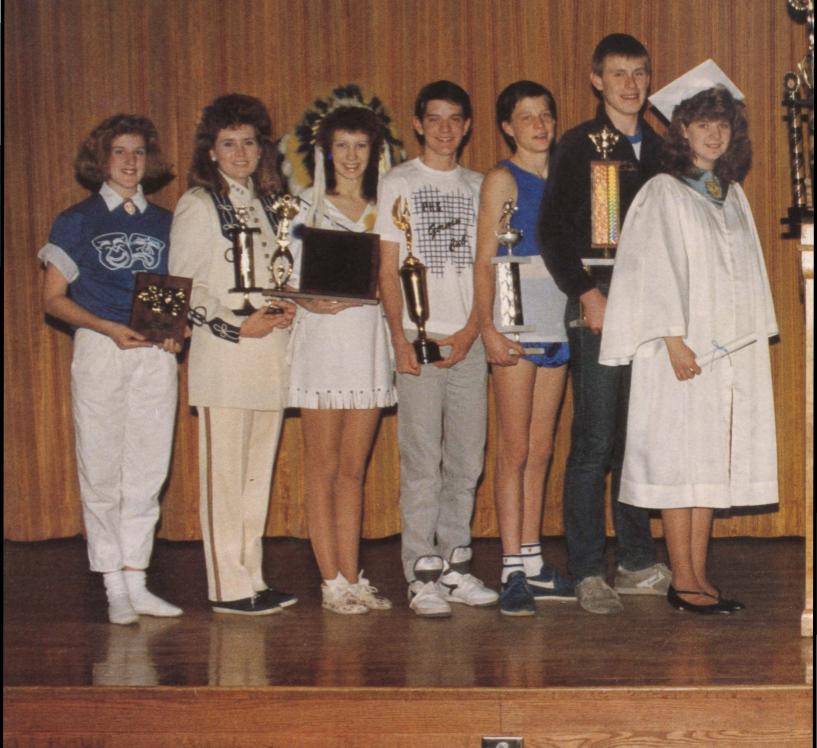

Zuiver







# QUIVER '87 Preston High School Preston, Idaho **BEST EVER EDITOR: DOCIA LARSEN** ADVISOR: MR. BUYS

### **NOW FEATURING:**

page 30





**ACTIVITIES** 



**ORGANIZATIONS** 



PEOPLE







CANDIDS



SPORTS







HONORS



ADS



## 1986-87, AN AWARD



# WINNING YEAR!



**A**CTIVITIES

### **FOOTLOOSE**



Dances provide an important break to the long months of school, and are an important part of the social atmosphere. This years dances included the Buddy Dance, Homecoming Dance, Generic Dance, Ski Dance, MORP Dance, Sweetheart Dance, Unity Ball, Inaugural Ball and Senior Dance. Several of the traditional formal dances were changed to stag dances by the various clubs who sponsored them, furnishing a pleasant change of pace. The students who participated enjoyed the variety thoughout the year.









### NO SUBSTITUTE







Characterizing this year's school theme, Homecoming was the "Best Ever". The week started off great with the dress-up days, which included farmer day, stuffed animal day, twin day, blue and white day, and best d