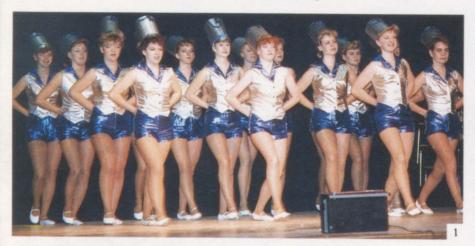

#### FLASH

1. Kick lines are one of the most difficult group feats to master. 2. Dawn Jensen, this year's secretary, represented the group well both on and off the stage. 3. "PHS We've Got It" was one of the dances learned at summer camp.

First Row: Nicky Bradford, Christine Swainston, Janeal Kindred, Rochelle Kotter, Melodet Greene, Nikie Greene, Brook Jardine. Second Row: Tonya Winn, Nancy Jensen, Cynthia Otero Molly Sorenson, Amy Baxter, Glorianne Smith, Allison Bodily (President), Mrs. Nelda Kissinger (Advisor). Back Row: Mrs. Sherri Thomas (Advisor), Hollie Schvaneveldt (Drill Mistress), Marilyn Swann, Docia Larsen, Rachell Mitchell, Candace Kunz, Kellie Swainston, Natalie Talbot, Dawn Jensen.

#### DANCE

4. Tonya Winn, Glorianne Smith, Docia Larsen, and Christine Swainston performed the dance entitled "50's" for the student body. 5. Marilyn Swann and Christine Swainston carry the seemingly twenty pound Phi-Del banner during the Homecoming parade. 6. The presentation of the colors at the beginning of the home sports events has become a tradition with the Phi-Dels. 7. Sixteen members were chosen to perform at Fifth District competition.

Starting with a new constitution, new requirements, new girls, a new attitude, new everything but the uniforms and the name, the Phi-Dels strove for excellence during the '86-'87 year. Under the direction of Sherri Thomas and Nelda Kissinger, the group performed at nearly twenty events which helped prepare for the fifth district competition held in Pocatello on April 4. The hard work paid off as the corps returned with two trophies: one for first place in the midi division (A-2 schools) and one for the most original overall (all competing schools).