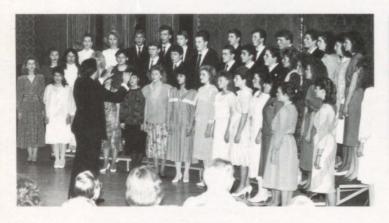

The A Cappella Choir, directed by Mr. Matthew G. Montague, continued their quest for perfection. Although only performing about 15 times this year, compared to 20 times last year, the quality was excellent. Among their performances were a 21/2 day choir camp, with Mr. Montague's father, Glenn, as guest conductor and a well received 3 day tour with performances in Blackfoot, Boise, the State Capitol Building, and Malad. At District Music Competition, the

### OF MUSIC

Above: Mixed Choir At Left: Girls' Ensemble Singers.

choir received a superior rating, the best given at the entire festival. Among the many compliments from judges, one commented "Gorgeous sound . . . Bravo!" The Mixed Choir and the Girls' Ensemble Singers also performed well, promising to continue the reputation of vocal music excellence at Preston High. This year's A Cappella Choir president is Russell Sorenson.