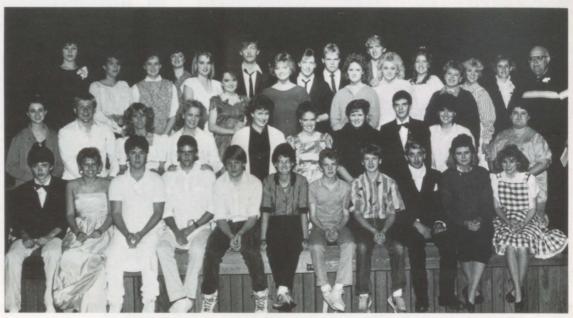

### KISS ME KATE

Kiss Me Kate, an interesting and humorous look at, a Broadway Production of Shakespeare's Taming of the Shrew, was this year's musical at P.H.S. First year director Mary Heers found the students easy to work with and commented "There is incredible musical talent at P.H.S." The production received rave reviews and was attended by large audiences. The whole school got behind the play, Mr. Montague helped with the music and Mr. Johnson and his art classes helped with the scenery.

### CAST OF CHARACTERS Fred/Petruchio..... Brad Ransom Lili/Kate..... Kathryn Lewis Lois/Blanca . . . . . Jackie Johnson Bill/Lucentio. . . . . Trevor Castleton Gremio...... Jason Rich Hortensio . . . . . Troy Hobbs Baptista . . . . . . . . Greg Chandler Hattie . . . . . . . . Rochelle Kotter First Man..... Russell Sorenson Second Man . . . . . Bryan Derricott Harrison Howell . . Kenny Kingsford Rose . . . . . . . . . Kandice Kotter Paulette . . . . . . . . . Kim Gleason Cabbie . . . . . . . . . Mike Anderson Chorus . . . . Angelique Bedingfield Heather Christensen, Carla Erickson, Joanna Fackrell, Christie Gilbert, Robyn Haworth, Dawn Jensen, Dorian Johnson, Janae Kotter Tyler Castleton Accompanists