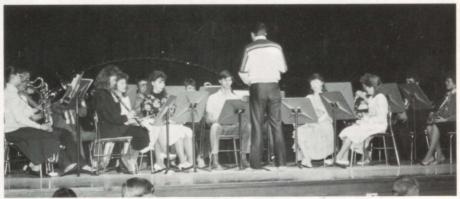

#### **MERRY**

Although small in numbers, this year's band accomplished big things. Director Rodney Wayman was impressed by their "improvement throughout the year." With Kerry Griffin as president and Lori Bennett as drum major, the band kept busy the entire year. They performed in several parades, the Christmas Concert and Assembly, the Spring Concert, Solo and Ensemble Contests, USU Band Festival, District Music Festival (where they received an excellent rating), and numerous sport events, pep assemblies and send offs. Individual honors came to Mike Anderson, Kaylyn Gilbert and Lori Bennett, who were selected to the Academic All-American Band. Lori and Mike were also nominated to the McDonald's All-American Band.

The A Cappella Choir, directed by Mr. Matthew G. Montague, continued their quest for perfection. Although only performing about 15 times this year, compared to 20 times last year, the quality was excellent. Among their performances were a 21/2 day choir camp, with Mr. Montague's father, Glenn, as guest conductor and a well received 3 day tour with performances in Blackfoot, Boise, the State Capitol Building, and Malad. At District Music Competition, the

### OF MUSIC

Above: Mixed Choir At Left: Girls' Ensemble Singers.

choir received a superior rating, the best given at the entire festival. Among the many compliments from judges, one commented "Gorgeous sound . . . Bravo!" The Mixed Choir and the Girls' Ensemble Singers also performed well, promising to continue the reputation of vocal music excellence at Preston High. This year's A Cappella Choir president is Russell Sorenson.