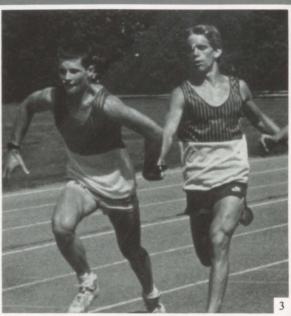

1. Brad Ransom and Mike Hyde show explosive power coming out of the blocks. 2. Larin Cordingley shows good form when throwing the discus. 3. Brad Ransom and Chris Abrams worked hard to develop a smooth relay exchange. 4. Tony Rawlings benefits from the new pole valting pit. 5. Wynette Pace qualified for the state meet as a freshman. 6. Margret Knapp set a new school record of 17'1" and a district record of 17' in the long jump. 7. Tim Rawlings and Rick Prestley set the pace in the distant races. 8. Mary Jean Newbold has a fantastic Fosbury Flop.