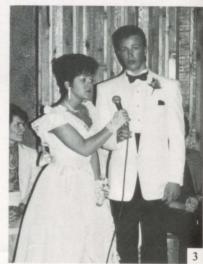

### NO SMALL AFFAIR

The Unity Ball, this year, had a lot of class. For the first time it was held in the Skyroom at Utah State. It had its advantages, but Bryan Derricott said "It was too crowded and he would have preferred it was in Preston." Students also had an opportunity to eat at USU, which some took advantage of. The music by Mirage, a band from Logan, was excellent. This year's senior Queen and King were Katherin Lewis and Steven Koch. Kim Edwards and Ryan Naegle represented the juniors. This year's Unity Ball was very well organized and enjoyed by everyone.

1. Queen Kathryn Lewis and King Stephen Koch show their grace while dancing the royalty waltz. 2. The dance floor was crowded most of the night due to the great turnout. 3. Jackie Johnson and Troy Hobbs sang this year's theme song, "Somewhere Out There." 4. Lezli Gamble and Brian Baxter take a break after dancing the night away. 5. Jackie Johnson and Terry Larson enjoy the buffet provided at the Sky Room before the dance started. 6. Matt Bowler and Stefani Larsen enjoyed a night of elegance. 7. Karla Golightly and Trent Stokes were among the couples who dazzled the crowd during the promenade. 8. Kim Gleason and Dirk Smith were all smiles while dancing to the music of the live band.