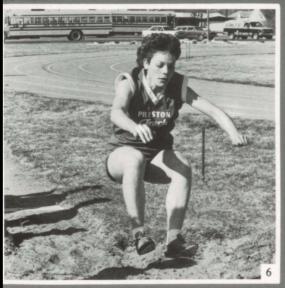

# ON THE RIGHT

Coach Corey Johnson's thin clads ran, jumped, threw and leaped their hearts out this season, enroute to a great showing at each meet. Even though track is classified as an individual sport, everyone worked for the same goal. They made everyone proud at district and sent nine members: Tony Rawlings, Mike Hyde, Tim Rawlings, Joe Beard, Jon Nelson, Margret Knapp, Nicole Mather, Wynette Pace, and Becky Grover to the state meet.

1. Brad Ransom and Mike Hyde show explosive power coming out of the blocks. 2. Larin Cordingley shows good form when throwing the discus. 3. Brad Ransom and Chris Abrams worked hard to develop a smooth relay exchange. 4. Tony Rawlings benefits from the new pole valting pit. 5. Wynette Pace qualified for the state meet as a freshman. 6. Margret Knapp set a new school record of 17'1" and a district record of 17' in the long jump. 7. Tim Rawlings and Rick Prestley set the pace in the distant races. 8. Mary Jean Newbold has a fantastic Fosbury Flop.