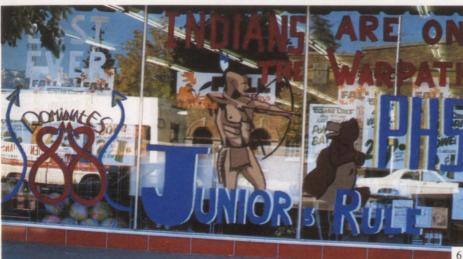

### NO SUBSTITUTE

Characterizing this year's school theme, Homecoming was the "Best Ever". The week started off great with the dress-up days, which included farmer day, stuffed animal day, twin day, blue and white day, and best dressed day. The class competitions were close and dedication was in evidence. The seniors were victorious with first places for their float and hall decorating, while the juniors took first in window decoration. The marching band and Phi-Dels spent many hours preparing an entertaining halftime show. The assembly brought a lot of

spirit to the school which spurred the football team on to a 36-7 win over Bear Lake. The win proved to be an additional bonus by returning the wagon wheel to Preston after a three year stay in Bear Lake. Finishing out the activities of the week, the homecoming dance, added a touch of elegance.

1. Jeri Griffeth, with lead blocker Jackie Burbank, gains big yardage for the seniors. 2. A smiling victorious senoir team. 3. What the senior cheerleaders lack in charm they also lack in beauty. 4. The notorious officials included Mr. Kincaid, Mr. Filimoehala, Mr. Wilde, Miss Bingham, and Mrs. Moser. 5. For the second year in a row Robyn Haworth amazed everyone with her blazing speed. 6. The junior team with their game faces on. 7. The junior cheerleaders give a new meaning to the word dainty. 8. Rachel Mitchell with the eye of the tiger.