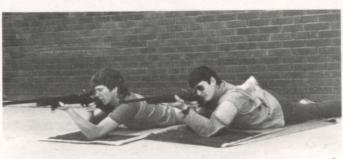

#### TOP GUN

Kneeling: Mark Beckstead, David Bowler, Kevin Geddes, Blake Johnson, Shad Moser. Standing: David Priestley, Tracen Winward, Lance Geddes, Jed Smith, Blake Rindlisbaker, Wade Schvaneveldt, Bill Golightly, Shane Corbett, Mr. Biggs.

Mr. Larry Biggs had the rifle team in top form this year, placing well in all matches. They placed third in small bore competition in Idaho Falls. At Highland High School in Salt Lake City, they had three seperate teams of four shooters each take the top three places in small bore 22's. The team of Blake Rindlisbaker, Jed Smith, Jason Sharp and Lance Geddes took first place in the state of Idaho in the air rifle division and earned a trip to West Point during the summer. This year's president, David Bowler, commented that there were "a lot of good shooters" and the team should remain strong because of the "good shooters coming up from the middle school."

1. David Priestley and Shad Moser have their sights set high. 2. Wade Schvaneveldt and David Bowler like to lay down on the job. 3. Jason Sharp was one of four shooters qualifying for national competition.