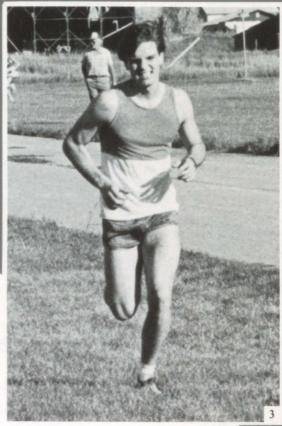

### **RUNNING BRAVE**

The cross-country program at PHS is increasing in popularity. This year, Coach Steve Kissinger recruited about thirty runners with the will to win, resulting in a very strong team. Through this fierce competetive spirit the girls took 1st and the boys took 2nd at the district competition. Both teams went on to have good showings at state.

1. Stretching out can be just as important as the actual running of the race. 2. The large starting group is soon narrowed down to the elite. 3. German exchange student Christian Hark finishes strongly. 4. Surprisingly it is a close race. 5. The girls get off to an excellent start.