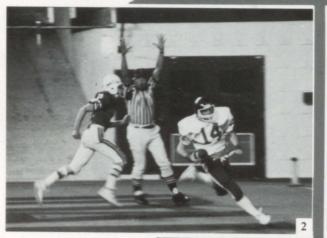

1. Jeri Griffeth, with lead blocker Jackie Burbank, gains big yardage for the seniors. 2. A smiling victorious senoir team. 3. What the senior cheerleaders lack in charm they also lack in beauty. 4. The notorious officials included Mr. Kincaid, Mr. Filimoehala, Mr. Wilde, Miss Bingham, and Mrs. Moser. 5. For the second year in a row Robyn Haworth amazed everyone with her blazing speed. 6. The junior team with their game faces on. 7. The junior cheerleaders give a new meaning to the word dainty. 8. Rachel Mitchell with the eye of the tiger.