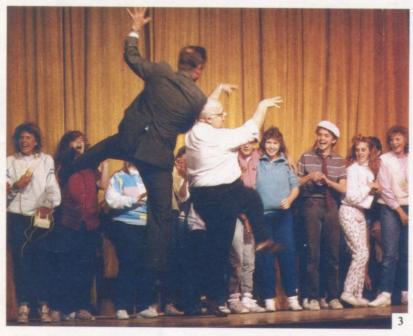

### FLOWERS FOR ALGERNON

This year, for a change of pace, the drama club put on a serious play opposed to the traditional comedies. As junior Kim Gleason commented, "It was a nice break from the humorous chain." Despite the serious nature of the play, it was well recieved by all but a few of the less mature underclassman. A large cast of characters gave many students a chance to participate and show off their talent. Director Mr. Derricott was well pleased with the casting selection commenting that some performed "Above my expections." The many scene changes required in this play were well handled keeping the action flowing smoothly. When asked if this was really his last play, Mr. Derricott took the fifth amendment. Tune in to next year's Quiver to find out.

#### A STAR IS BORN

The Speech and Drama Club, advised by Mr. Delmar Derricott, is an "A - #1" organization. Besides being involved in the school play and musical, the members performed in various district and state competitions. It was also their turn to host the district speech festival, which is no small task. Individual honors came to Jamie Gilbert, Kim Gleason, and Holly Schvaneveldt for their presentation of Vanities (see picture above). Kim Gleason also place in state in the Retold Story division and Bryan Derricott place in Dramatic Interpretive Reading. This year's president is Jamie Gilbert.