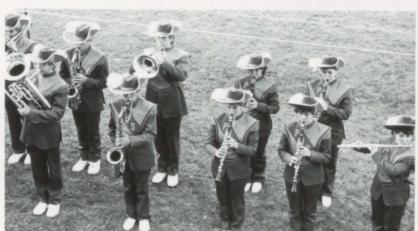

#### **MERRY**

Although small in numbers, this year's band accomplished big things. Director Rodney Wayman was impressed by their "improvement throughout the year." With Kerry Griffin as president and Lori Bennett as drum major, the band kept busy the entire year. They performed in several parades, the Christmas Concert and Assembly, the Spring Concert, Solo and Ensemble Contests, USU Band Festival, District Music Festival (where they received an excellent rating), and numerous sport events, pep assemblies and send offs. Individual honors came to Mike Anderson, Kaylyn Gilbert and Lori Bennett, who were selected to the Academic All-American Band. Lori and Mike were also nominated to the McDonald's All-American Band.

### **MELODIES**

Front Row: Raylene Henrie, Kerry Griffin, Lori Bennett, Marla Sorenson, Daylene Moosman, Shelley Gebs, Jerry Stohel. Middle Row: Craig Ward, Mike Anderson, Travis Talbot, Clinton Law, Val Castillo, Michael Henrie, Jason Talbot, Kaylyn Gilbert, William Allen, Camelia Allen. Back Row: Terry Ralphs, Laura Sharp, Ra Yeates, Glen Anderson, Dalina Heath, Troy Lamont.